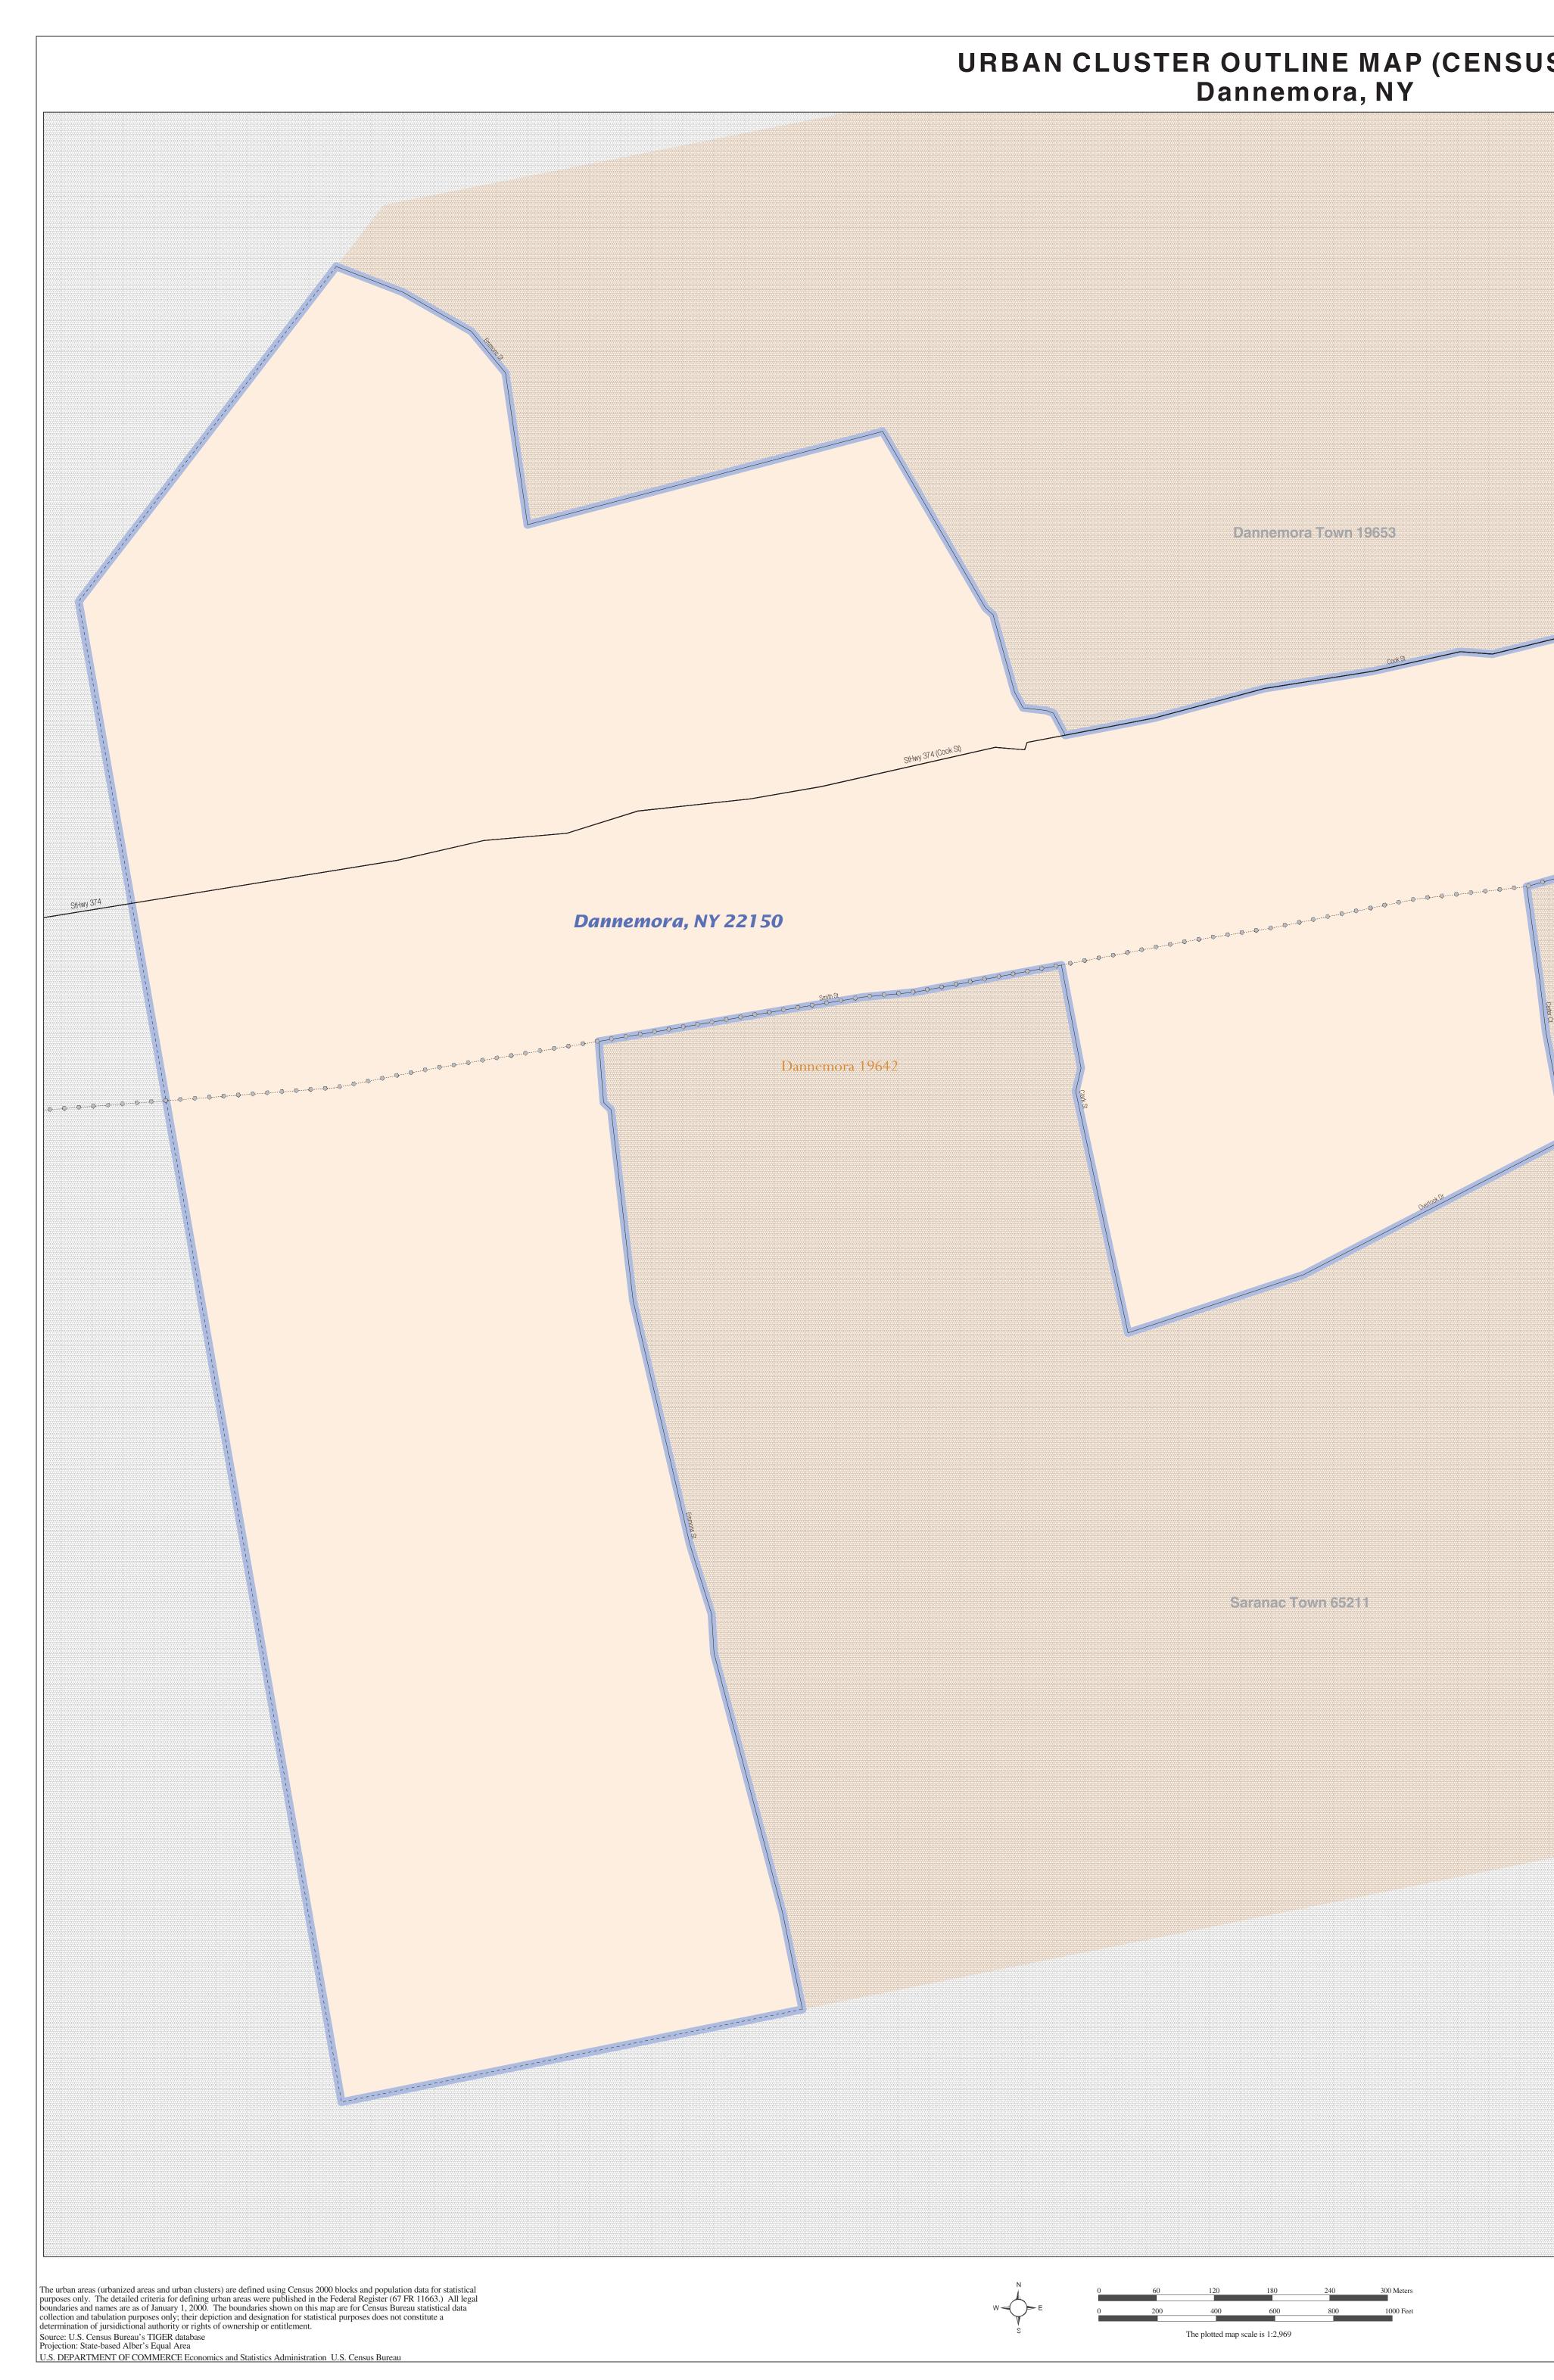

## URBAN CLUSTER OUTLINE MAP (CENSUS 2000) Dannemora, NY

Same own 3521

|                                                         | LEO                                                       | GEND                                                                                                                                                      |               |
|---------------------------------------------------------|-----------------------------------------------------------|-----------------------------------------------------------------------------------------------------------------------------------------------------------|---------------|
| SYMBOL DESCRIPTION                                      | <u> ON / SYMBOL</u>                                       | NAME STYLE                                                                                                                                                |               |
| International * * * *                                   |                                                           | CANADA                                                                                                                                                    |               |
| AIR (Federal) <sup>1</sup>                              |                                                           | L'ANSE RES (1880)                                                                                                                                         |               |
| Trust Land / Home Land                                  |                                                           | T1880                                                                                                                                                     |               |
| OTSA / TDSA / ANVSA                                     |                                                           | KAW OTSA (5340)                                                                                                                                           |               |
| Tribal Subdivision                                      |                                                           | SHONTO (620)                                                                                                                                              |               |
| AIR (State) <sup>1</sup>                                |                                                           | Tama Res (4125)                                                                                                                                           |               |
| SDAISA                                                  |                                                           | Lumbee (9815)                                                                                                                                             |               |
| ANRC                                                    |                                                           | NANA ANRC 52120                                                                                                                                           |               |
| Urbanized Area                                          |                                                           | Baltimore, MD 04843                                                                                                                                       |               |
| Urban Cluster                                           |                                                           | Tooele, VT 88057                                                                                                                                          |               |
| State or Statistically Equiv                            | valent Entity                                             | NEW YORK 36                                                                                                                                               |               |
| County or Statistically Equivalent Entity               |                                                           | ERIE 029                                                                                                                                                  |               |
| Minor Civil Division (MCD) <sup>1</sup>                 |                                                           | Pike Twp 59742                                                                                                                                            |               |
| Census County Division (CCD)                            |                                                           | Kula CCD 91890                                                                                                                                            |               |
| Consolidated City                                       |                                                           | MILFORD 47500                                                                                                                                             |               |
| Incorporated Place <sup>1</sup>                         |                                                           | MILFORD 47 500                                                                                                                                            |               |
|                                                         |                                                           | Rome 63418                                                                                                                                                |               |
| Census Designated Place                                 | (CDP)                                                     |                                                                                                                                                           |               |
|                                                         |                                                           | Zena 84187                                                                                                                                                |               |
|                                                         |                                                           | undaries coincide, or where American<br>boundary symbol for only the highes                                                                               |               |
| Home Land = Hawaiian Hom<br>Statistical Area; ANVSA = A | e Land; OTSA = Oklahoma<br>Jaska Native Village Statistic | n Reservation; Trust Land = Off-Re:<br>Tribal Statistical Area; TDSA = Trib<br>al Area; Tribal Subdivision = Ameri<br>n Indian Statistical Area; ANRC = A | al Designated |
| FEATURE_                                                | SYMBOL                                                    | FEATURE                                                                                                                                                   | <u>SYMBOL</u> |
| Major Roads                                             | l-95                                                      | Stream or Shoreline <sup>2</sup>                                                                                                                          | Rock Creek    |
| Other Roads <sup>2</sup>                                | Marsh Ln                                                  | Large River or Lake                                                                                                                                       | Spring Lake   |
| Railroad <sup>2</sup>                                   |                                                           | Military Installation                                                                                                                                     | Fort Hood     |

Ridgeline or other physical feature <sup>2</sup>

URBAN CLUSTER OUTLINE MAP (Census 2000) Dannemora, NY (22150) Map Sheet: 1 (Total Sheets: 1)