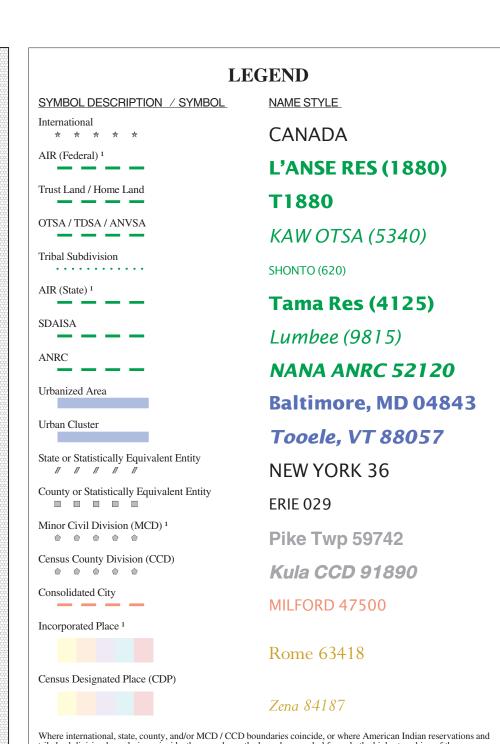

U.S. DEPARTMENT OF COMMERCE Economics and Statistics Administration U.S. Census Bureau

| tribal subdivision boundaries coincide, the map shows the boundary symbol for only the highest-ranking of these boundaries.                                                                                                                                                                                                                                                                                                                        |                 |                                  |               |
|----------------------------------------------------------------------------------------------------------------------------------------------------------------------------------------------------------------------------------------------------------------------------------------------------------------------------------------------------------------------------------------------------------------------------------------------------|-----------------|----------------------------------|---------------|
| ABBREVIATION REFERENCE: AIR = American Indian Reservation; Trust Land = Off-Reservation Trust Land;<br>Home Land = Hawaiian Home Land; OTSA = Oklahoma Tribal Statistical Area; TDSA = Tribal Designated<br>Statistical Area; ANVSA = Alaska Native Village Statistical Area; Tribal Subdivision = American Indian<br>Tribal Subdivision; SDAISA = State Designated American Indian Statistical Area; ANRC = Alaska Native<br>Regional Corporation |                 |                                  |               |
| <u>FEATURE</u>                                                                                                                                                                                                                                                                                                                                                                                                                                     | SYMBOL          | FEATURE                          | <u>SYMBOL</u> |
| Major Roads                                                                                                                                                                                                                                                                                                                                                                                                                                        | l-95            | Stream or Shoreline <sup>2</sup> | Rock Creek    |
| Other Roads <sup>2</sup>                                                                                                                                                                                                                                                                                                                                                                                                                           | Marsh Ln        | Large River or Lake              | Spring Lake   |
| Railroad <sup>2</sup>                                                                                                                                                                                                                                                                                                                                                                                                                              |                 | Military Installation            | Fort Hood     |
| Pipeline or Power Line <sup>2</sup>                                                                                                                                                                                                                                                                                                                                                                                                                | *** *** *** *** |                                  |               |
| Ridgeline or other physical feature <sup>2</sup>                                                                                                                                                                                                                                                                                                                                                                                                   | _ · _ · _ · _   | Outside Subject Area             |               |
| Nonvisible Boundary <sup>2</sup>                                                                                                                                                                                                                                                                                                                                                                                                                   |                 | Major Airports                   | + BWI         |
| Other Boundary Feature <sup>3</sup>                                                                                                                                                                                                                                                                                                                                                                                                                |                 |                                  |               |
| <sup>1</sup> A 'o' following an entity name indicates that the entity is also a false MCD; the false MCD name is not shown.                                                                                                                                                                                                                                                                                                                        |                 |                                  |               |

<sup>2</sup> Feature shown only when coincident with the subject urbanized area / urban cluster boundary.  $^{3}$  Feature coincident with the boundary of an entity other than the subject urbanized area / urban cluster.