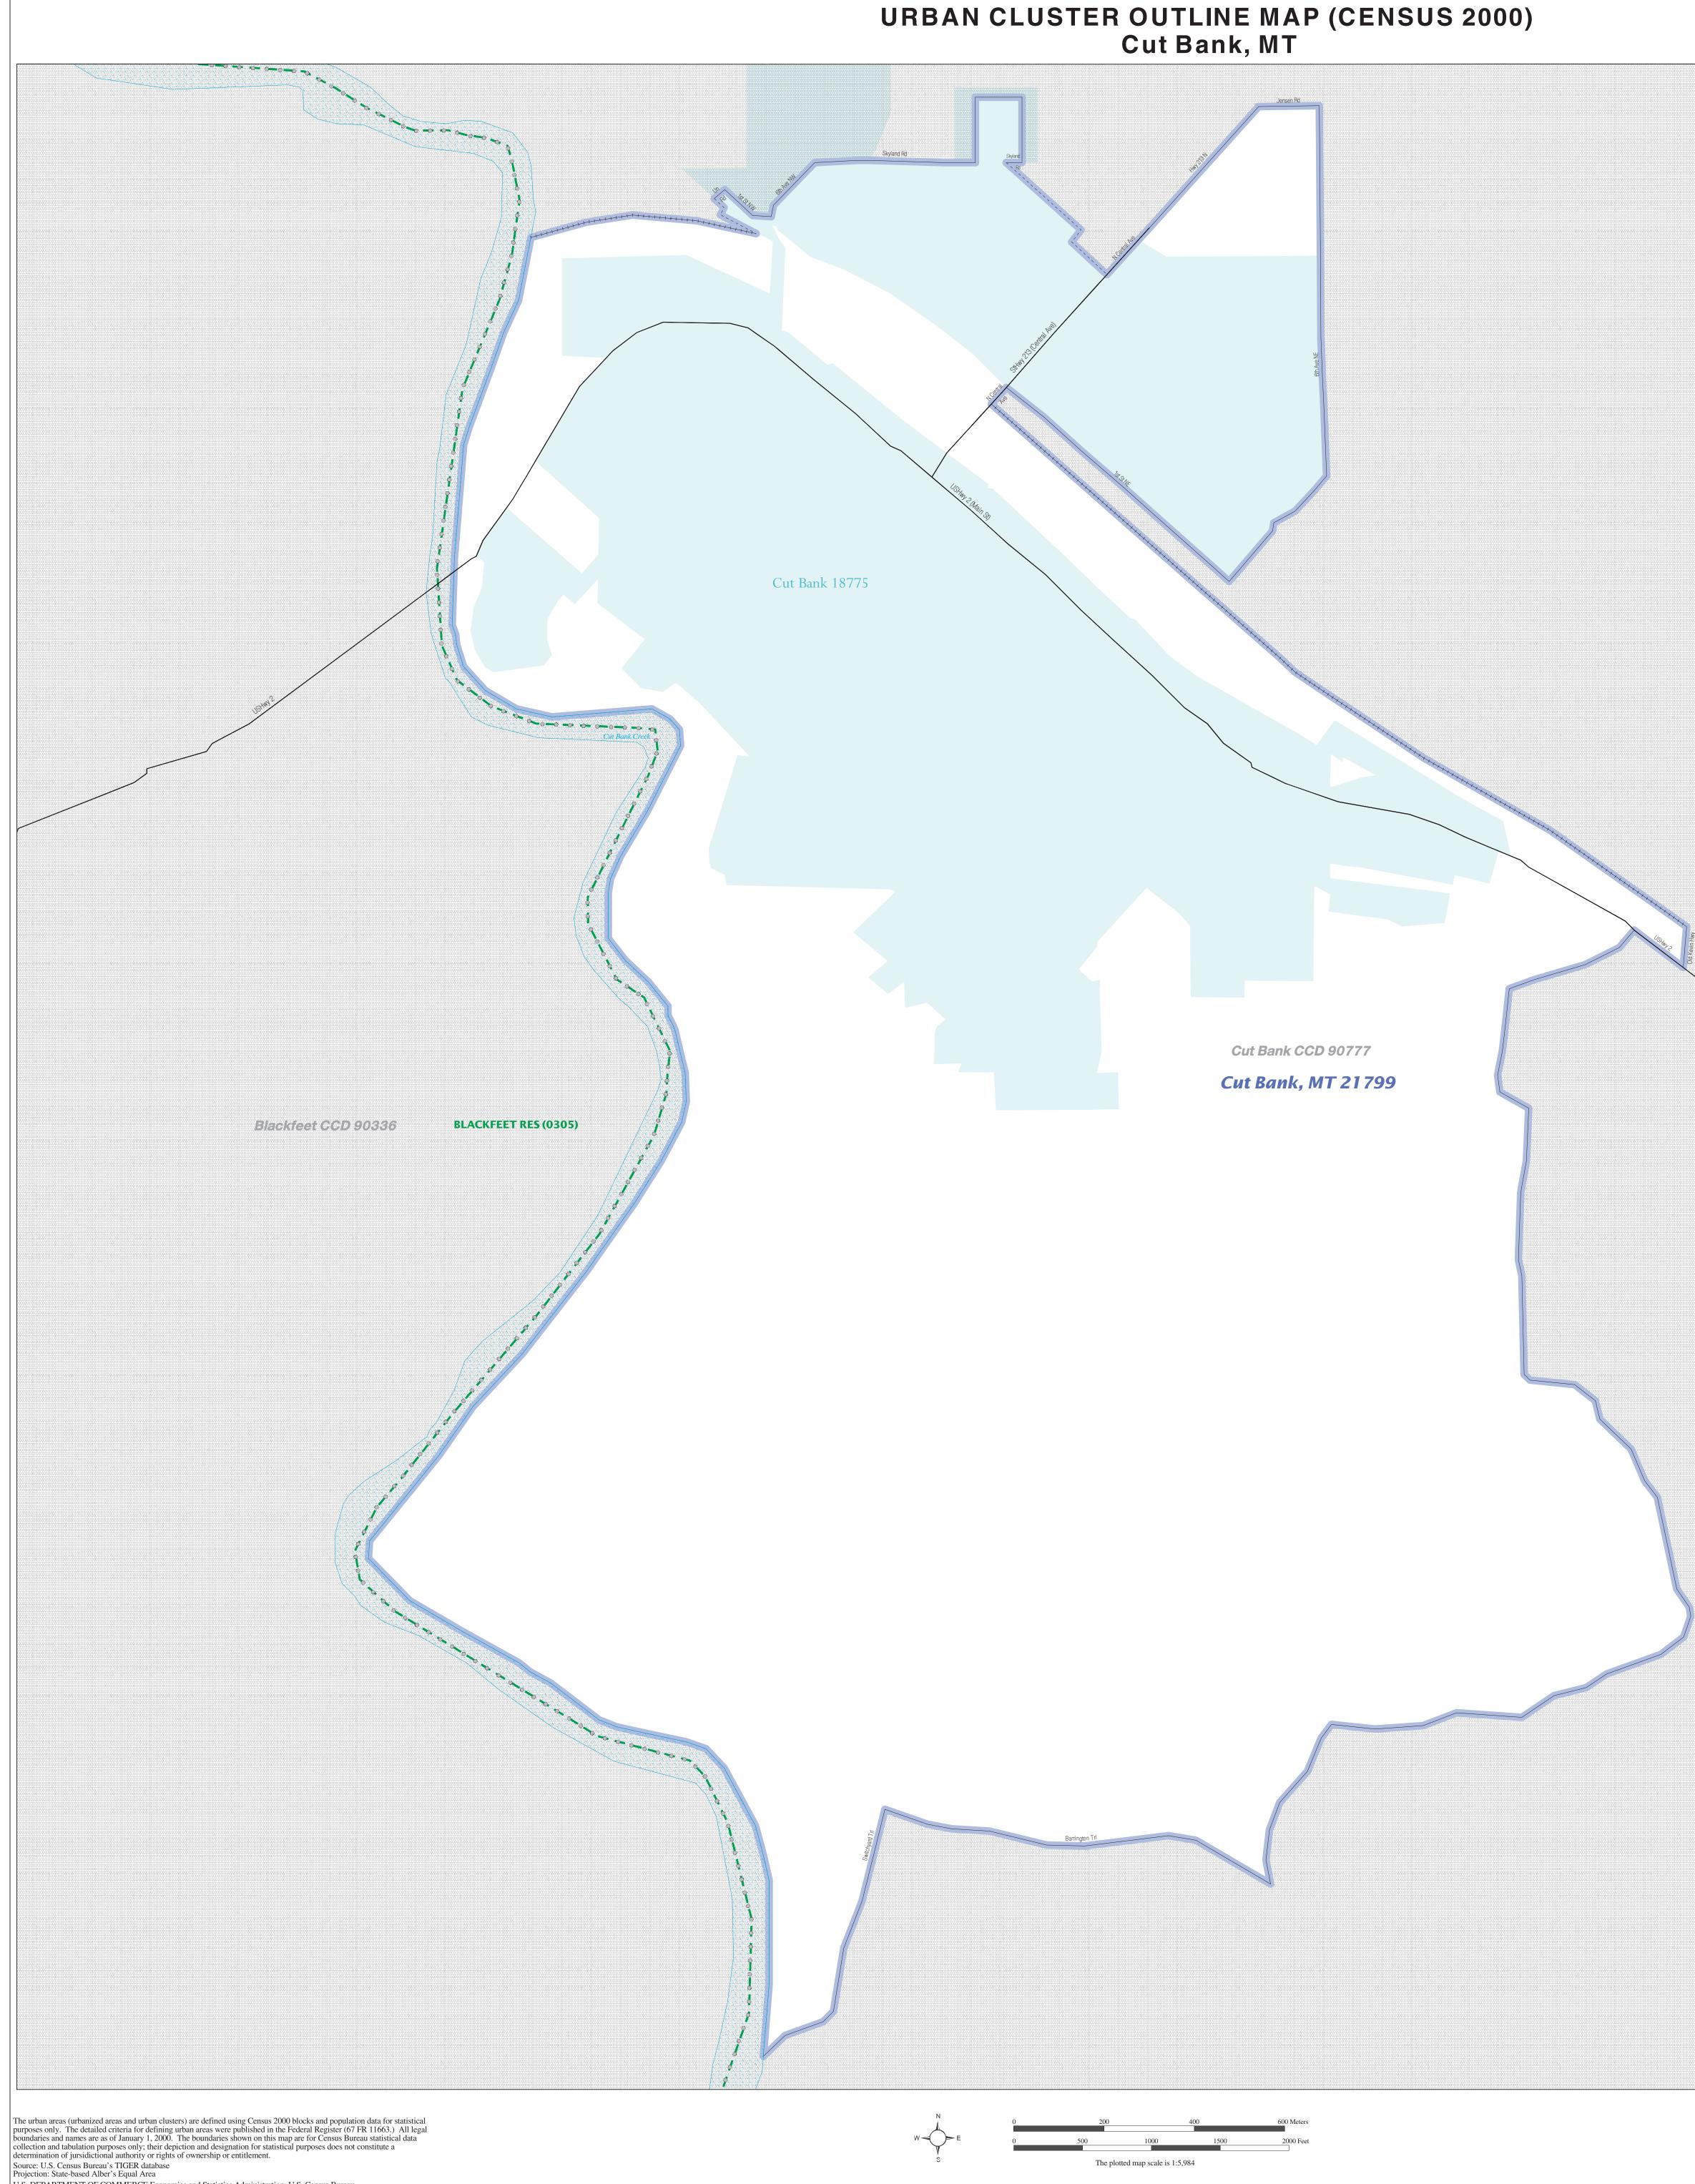

U.S. DEPARTMENT OF COMMERCE Economics and Statistics Administration U.S. Census Bureau



| tribal subdivision boundaries coincide, the map shows the boundary symbol for only the highest-ranking of these boundaries.                                                                                                                                                                                                                                                                                                                        |                 |                                  |               |
|-------------------------------------------------------------------------------------------------------------------------------------------------------------------------------------------------------