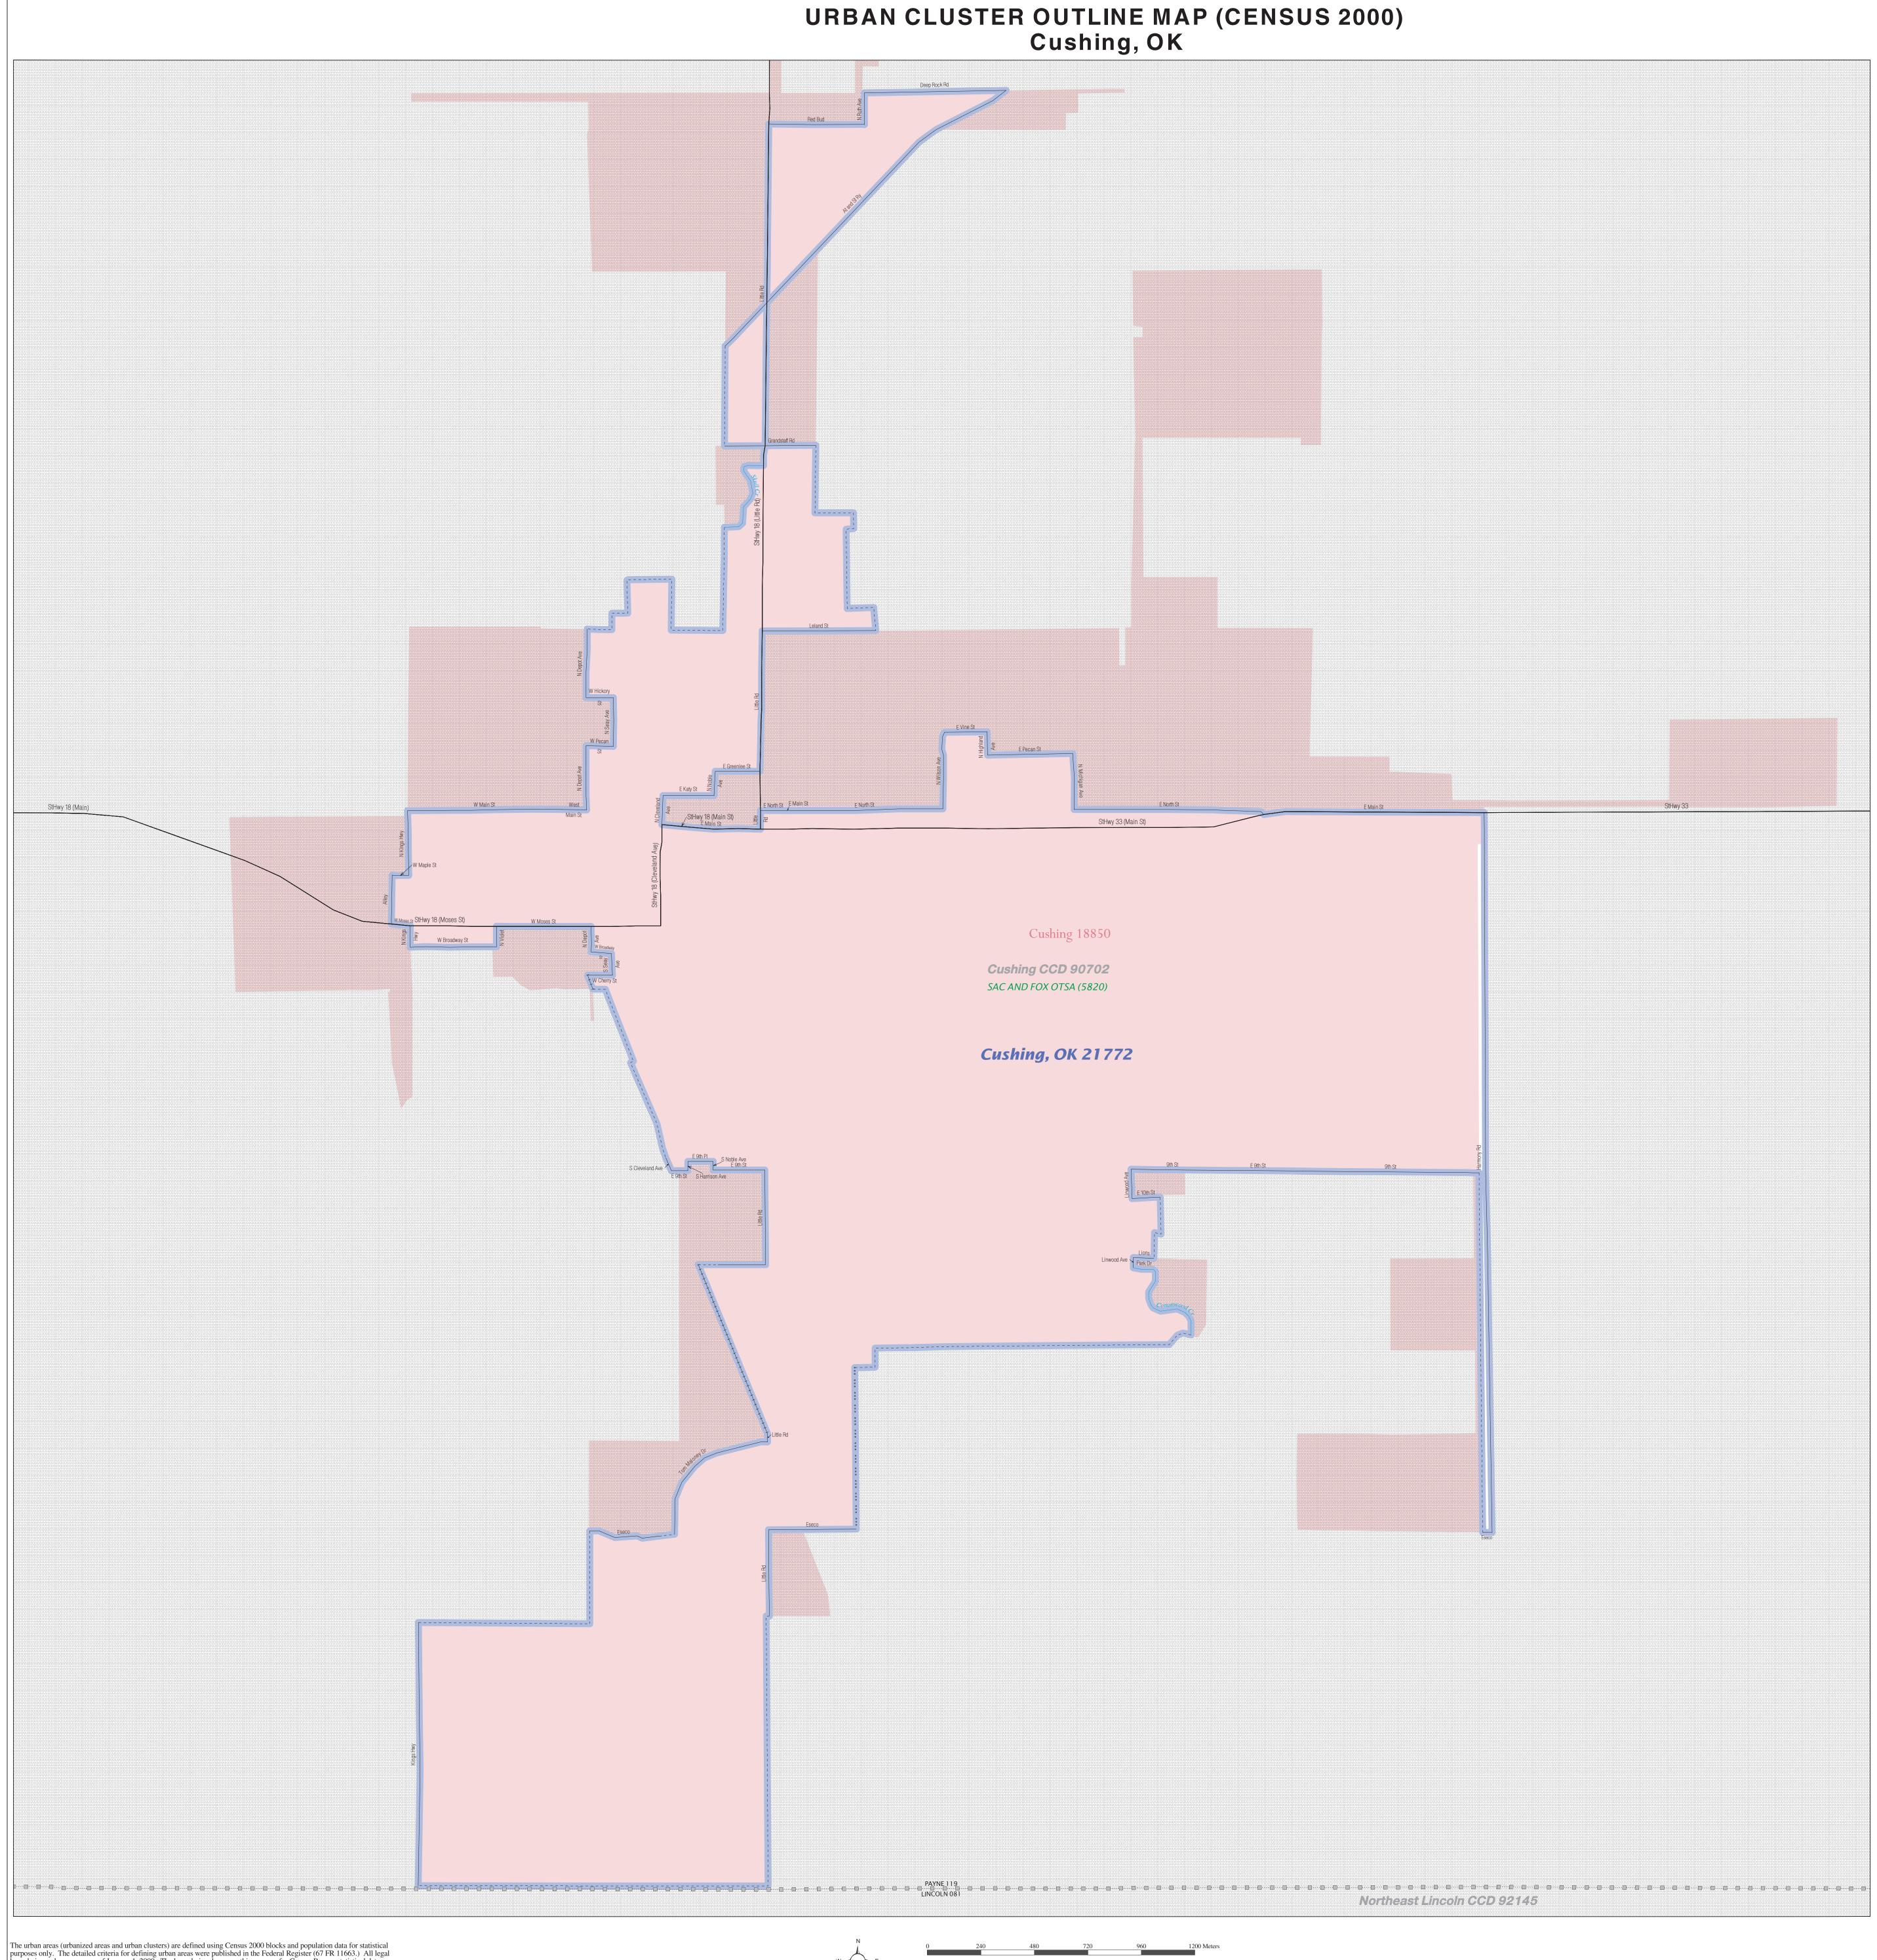

The urban areas (urbanized areas and urban clusters) are defined using Census 2000 blocks and population data for statistical purposes only. The detailed criteria for defining urban areas were published in the Federal Register (67 FR 11663.) All legal boundaries and names are as of January 1, 2000. The boundaries shown on this map are for Census Bureau statistical data collection and tabulation purposes only; their depiction and designation for statistical purposes does not constitute a determination of jursidictional authority or rights of ownership or entitlement. Source: U.S. Census Bureau's TIGER database Projection: State-based Alber's Equal Area

U.S. DEPARTMENT OF COMMERCE Economics and Statistics Administration U.S. Census Bureau

The plotted map scale is 1:11,109

| LI                                                                                                                                                                                                                                   | EGEND                                                                                                                  |
|--------------------------------------------------------------------------------------------------------------------------------------------------------------------------------------------------------------------------------------|------------------------------------------------------------------------------------------------------------------------|
| SYMBOL DESCRIPTION / SYMBOL                                                                                                                                                                                                          | NAME STYLE                                                                                                             |
| International $\star \star \star \star \star$                                                                                                                                                                                        | CANADA                                                                                                                 |
| AIR (Federal) <sup>1</sup>                                                                                                                                                                                                           | L'ANSE RES (1880)                                                                                                      |
| Trust Land / Home Land                                                                                                                                                                                                               | T1880                                                                                                                  |
| OTSA / TDSA / ANVSA                                                                                                                                                                                                                  | KAW OTSA (5340)                                                                                                        |
| Tribal Subdivision                                                                                                                                                                                                                   | SHONTO (620)                                                                                                           |
| AIR (State) <sup>1</sup>                                                                                                                                                                                                             | Tama Res (4125)                                                                                                        |
| SDAISA                                                                                                                                                                                                                               | Lumbee (9815)                                                                                                          |
| ANRC                                                                                                                                                                                                                                 | NANA ANRC 52120                                                                                                        |
| Urbanized Area                                                                                                                                                                                                                       | Baltimore, MD 04843                                                                                                    |
| Urban Cluster                                                                                                                                                                                                                        | Tooele, VT 88057                                                                                                       |
| State or Statistically Equivalent Entity                                                                                                                                                                                             | NEW YORK 36                                                                                                            |
| County or Statistically Equivalent Entity                                                                                                                                                                                            | ERIE 029                                                                                                               |
|                                                                                                                                                                                                                                      | Pike Twp 59742                                                                                                         |
|                                                                                                                                                                                                                                      | Kula CCD 91890                                                                                                         |
| Consolidated City                                                                                                                                                                                                                    | MILFORD 47500                                                                                                          |
| Incorporated Place <sup>1</sup>                                                                                                                                                                                                      |                                                                                                                        |
|                                                                                                                                                                                                                                      | Rome 63418                                                                                                             |
| Census Designated Place (CDP)                                                                                                                                                                                                        |                                                                                                                        |
|                                                                                                                                                                                                                                      | Zena 84187                                                                                                             |
| Where international, state, county, and/or MCD / CCD<br>tribal subdivision boundaries coincide, the map shows t<br>boundaries.                                                                                                       | boundaries coincide, or where American Indian reservations<br>he boundary symbol for only the highest-ranking of these |
| ABBREVIATION REFERENCE: AIR = American Ind<br>Home Land = Hawaiian Home Land; OTSA = Oklahor<br>Statistical Area; ANVSA = Alaska Native Village Stati<br>Tribal Subdivision; SDAISA = State Designated Ameri<br>Regional Corporation | stical Area; Tribal Subdivision = American Indian                                                                      |

| Regional Corporation                             |                 |                                  |            |
|--------------------------------------------------|-----------------|----------------------------------|------------|
| <u>FEATURE</u>                                   | SYMBOL          | FEATURE                          | SYMBOL     |
| Major Roads                                      | I-95            | Stream or Shoreline <sup>2</sup> | Rock Creek |
| Other Roads <sup>2</sup>                         | Marsh Ln        | Large River or Lake              | SpringLake |
| Railroad <sup>2</sup>                            |                 | Military Installation            | Fort Hood  |
| Pipeline or Power Line <sup>2</sup>              | *** *** *** *** |                                  |            |
| Ridgeline or other physical feature <sup>2</sup> | _ · _ · _ · _   | Outside Subject Area             |            |
| Nonvisible Boundary <sup>2</sup>                 |                 | Major Airports                   | + BWI      |
| Other Boundary Feature <sup>3</sup>              |                 |                                  |            |

<sup>1</sup> A 'o' following an entity name indicates that the entity is also a false MCD; the false MCD name is not shown. <sup>2</sup> Feature shown only when coincident with the subject urbanized area / urban cluster boundary.  $^{3}$  Feature coincident with the boundary of an entity other than the subject urbanized area / urban cluster.

StHwy 33

URBAN CLUSTER OUTLINE MAP (Census 2000) Cushing, OK (21772) Map Sheet: 1 (Total Sheets: 1)