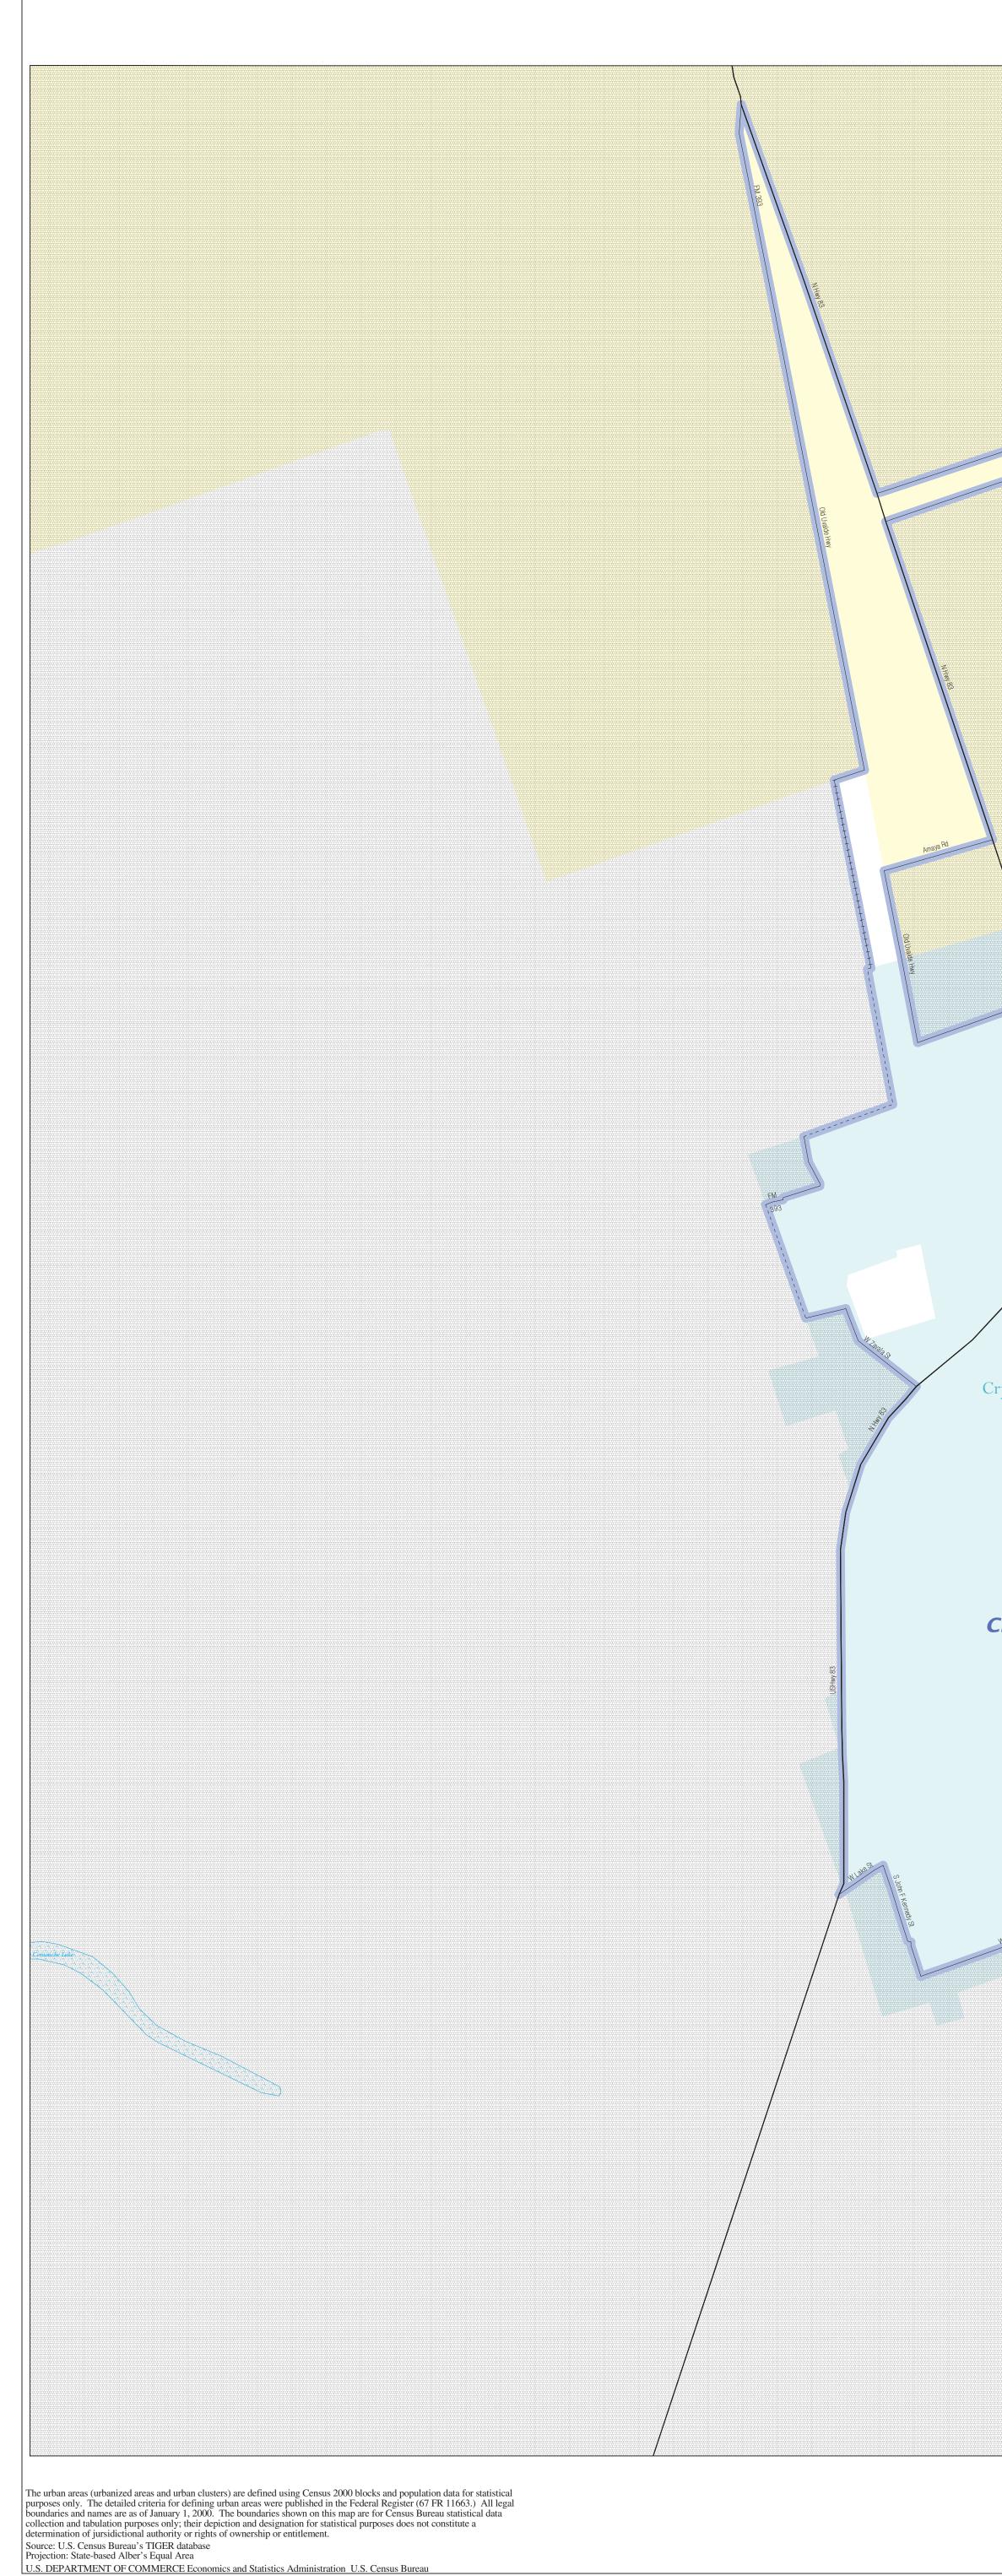

## URBAN CLUSTER OUTLINE MAP (CENSUS 2000) Crystal City, TX

Las Colonias 41563

crystal City 18020

Crystal City, TX 21502

FM 65

Chula Vista-River Spur 14886 errenenvedenero

URBAN CLUSTER OUTLINE MAP (Census 2000) Crystal City, TX (21502) Map Sheet: 1 (Total Sheets: 1)