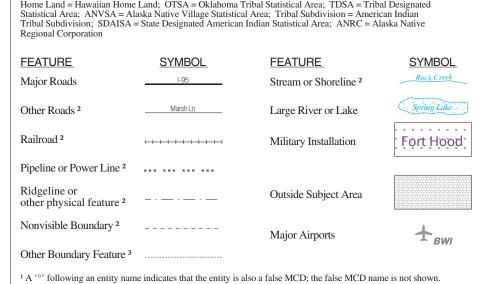

| L                                                                                                                                                                                                                                  | EGEND                                                                                                                   |
|------------------------------------------------------------------------------------------------------------------------------------------------------------------------------------------------------------------------------------|-------------------------------------------------------------------------------------------------------------------------|
| SYMBOL DESCRIPTION / SYMBOL                                                                                                                                                                                                        | NAME STYLE                                                                                                              |
| International $\star \star \star \star \star$                                                                                                                                                                                      | CANADA                                                                                                                  |
| AIR (Federal) <sup>1</sup>                                                                                                                                                                                                         | L'ANSE RES (1880)                                                                                                       |
| Trust Land / Home Land                                                                                                                                                                                                             | <b>T1880</b>                                                                                                            |
| OTSA / TDSA / ANVSA                                                                                                                                                                                                                | KAW OTSA (5340)                                                                                                         |
| Tribal Subdivision                                                                                                                                                                                                                 | SHONTO (620)                                                                                                            |
| AIR (State) <sup>1</sup>                                                                                                                                                                                                           | Tama Res (4125)                                                                                                         |
| SDAISA                                                                                                                                                                                                                             | Lumbee (9815)                                                                                                           |
| ANRC                                                                                                                                                                                                                               | NANA ANRC 52120                                                                                                         |
| Urbanized Area                                                                                                                                                                                                                     | Baltimore, MD 04843                                                                                                     |
| Urban Cluster                                                                                                                                                                                                                      | <b>Tooele, VT 88057</b>                                                                                                 |
| State or Statistically Equivalent Entity                                                                                                                                                                                           | NEW YORK 36                                                                                                             |
| County or Statistically Equivalent Entity                                                                                                                                                                                          | ERIE 029                                                                                                                |
| Minor Civil Division (MCD) <sup>1</sup>                                                                                                                                                                                            | Pike Twp 59742                                                                                                          |
| Census County Division (CCD)                                                                                                                                                                                                       | Kula CCD 91890                                                                                                          |
| Consolidated City                                                                                                                                                                                                                  | MILFORD 47500                                                                                                           |
| Incorporated Place 1                                                                                                                                                                                                               |                                                                                                                         |
|                                                                                                                                                                                                                                    | Rome 63418                                                                                                              |
| Census Designated Place (CDP)                                                                                                                                                                                                      |                                                                                                                         |
|                                                                                                                                                                                                                                    | Zena 84187                                                                                                              |
| Where international, state, county, and/or MCD / CCD tribal subdivision boundaries coincide, the map shows boundaries.                                                                                                             | boundaries coincide, or where American Indian reservations<br>the boundary symbol for only the highest-ranking of these |
| ABBREVIATION REFERENCE: AIR = American In<br>Home Land = Hawaiian Home Land; OTSA = Oklahon<br>Statistical Area; ANVSA = Alaska Native Village Stati<br>Tribal Subdivision; SDAISA = State Designated Amer<br>Regional Corporation | stical Area; Tribal Subdivision = American Indian                                                                       |
| - ·                                                                                                                                                                                                                                |                                                                                                                         |

<sup>2</sup> Feature shown only when coincident with the subject urbanized area / urban cluster boundary.  $^{3}$  Feature coincident with the boundary of an entity other than the subject urbanized area / urban cluster.