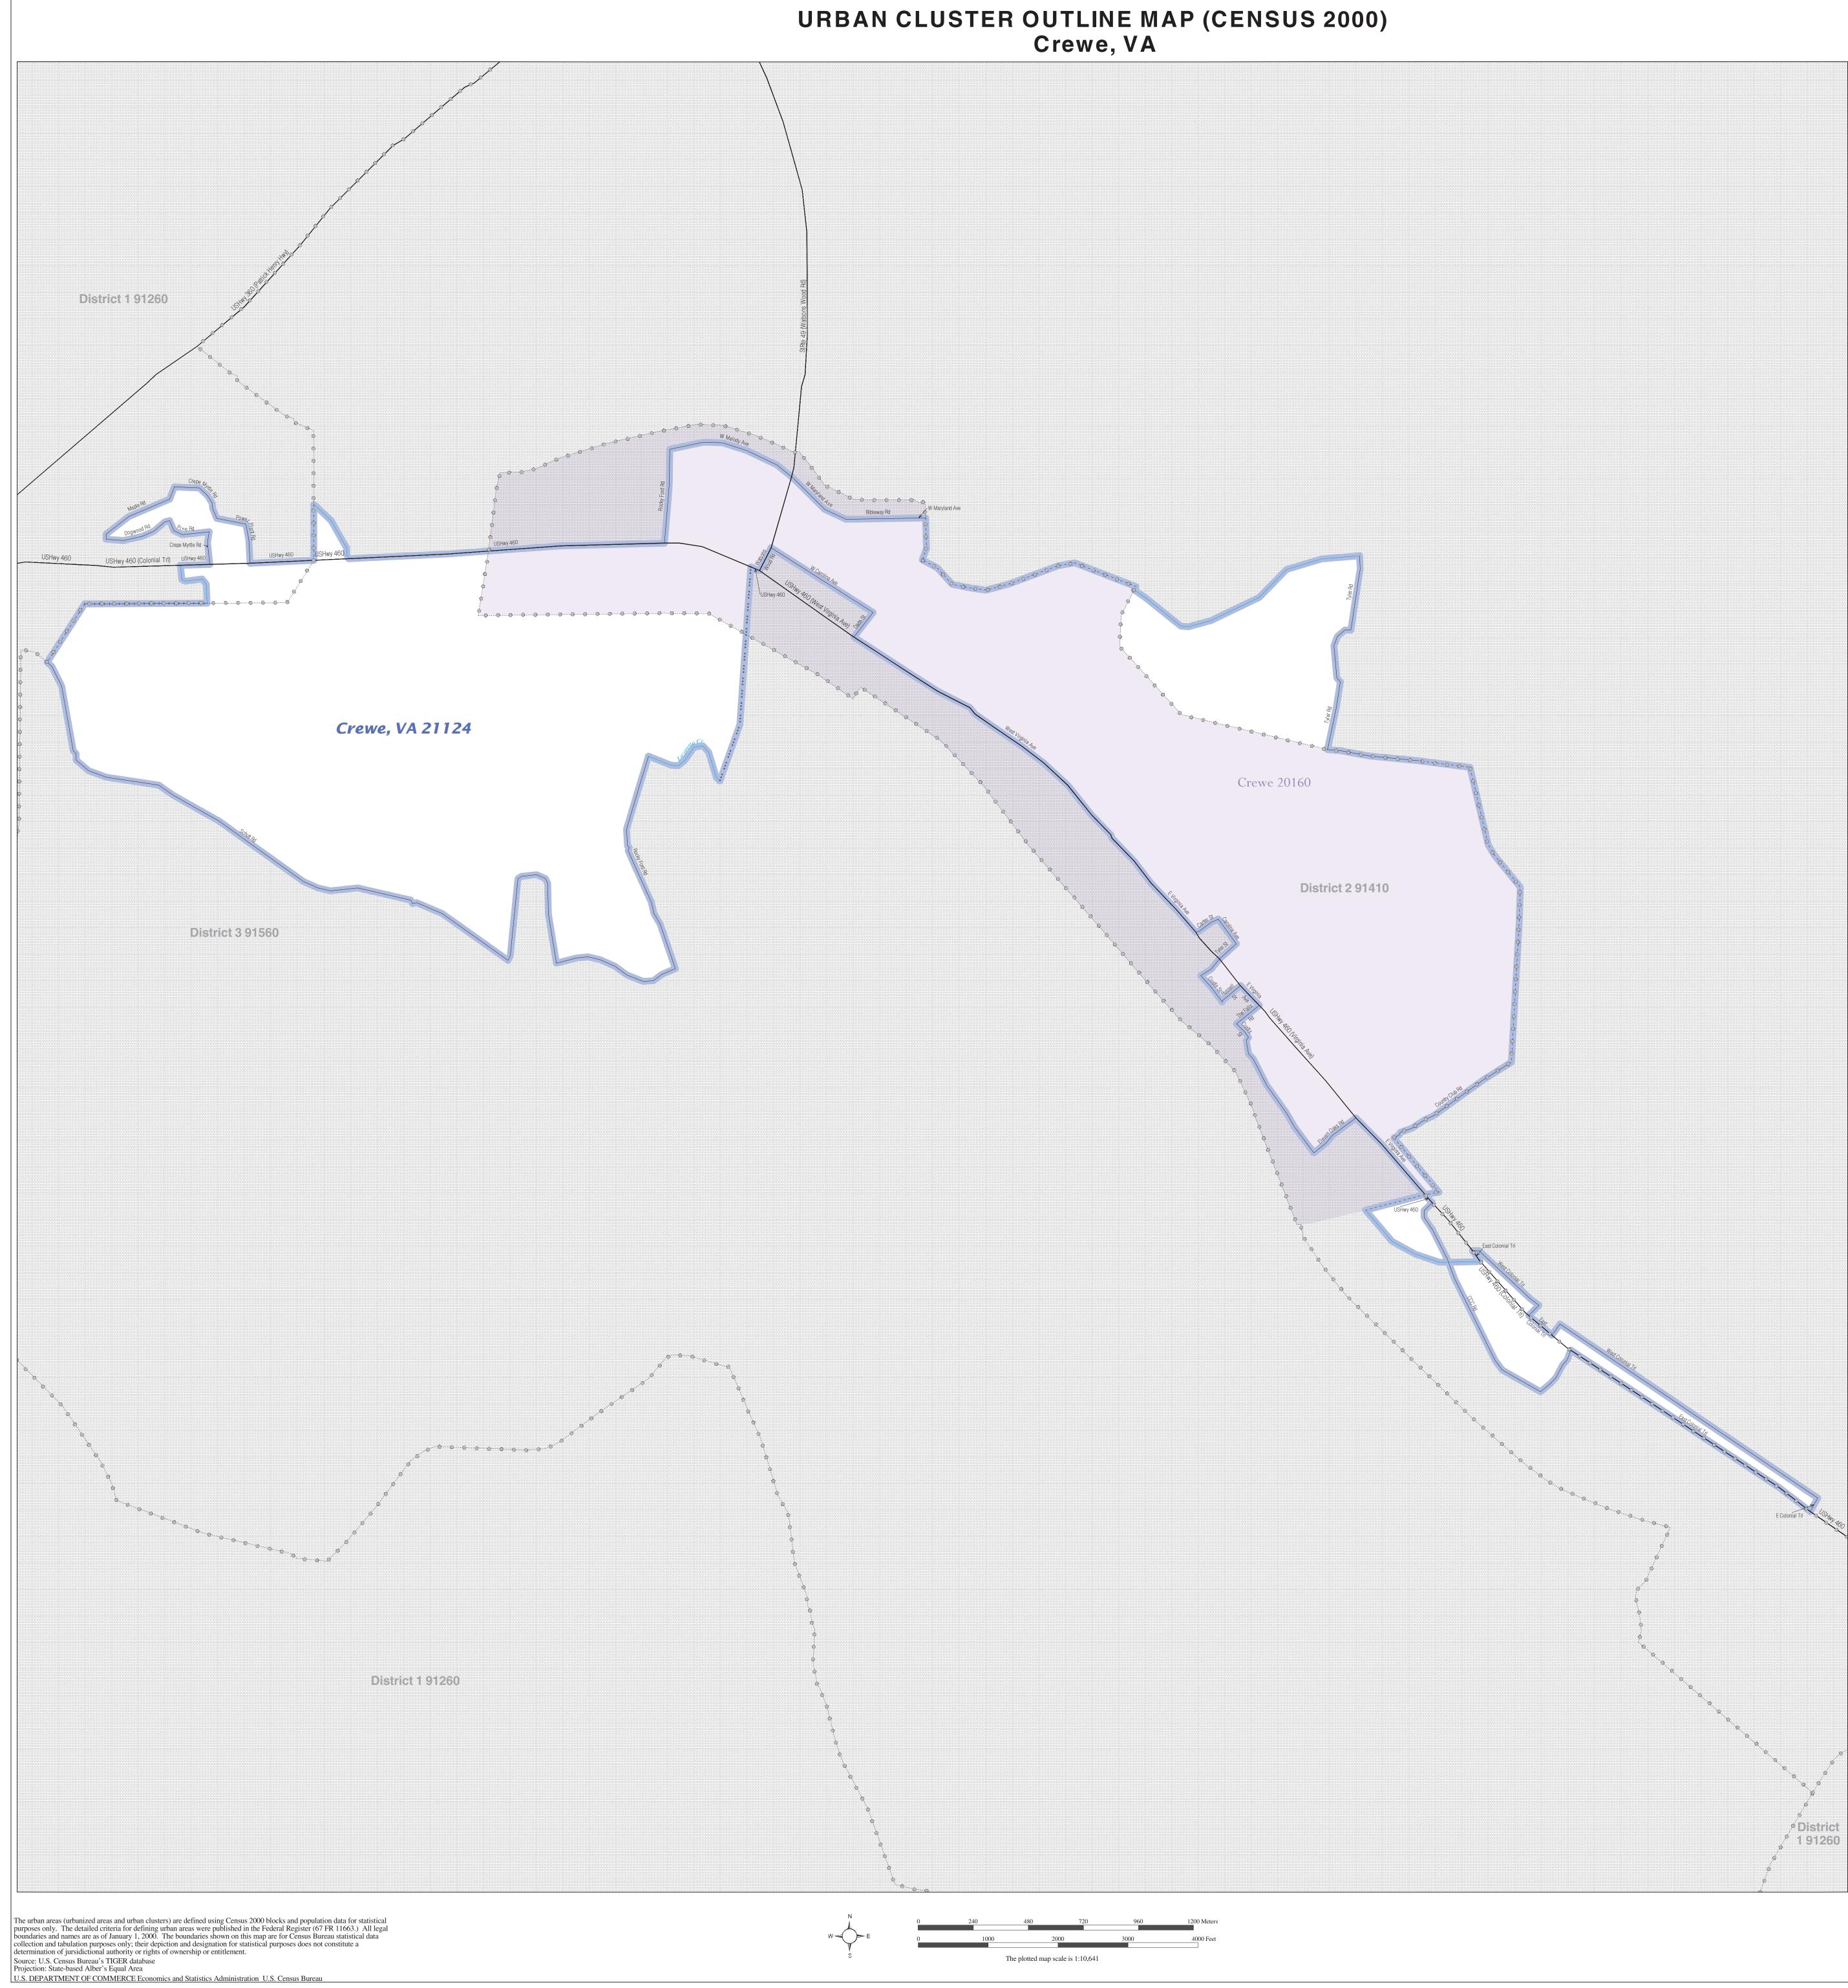

URBAN CLUSTER OUTLINE MAP (Census 2000) Crewe, VA (21124) Map Sheet: 1 (Total Sheets: 1)