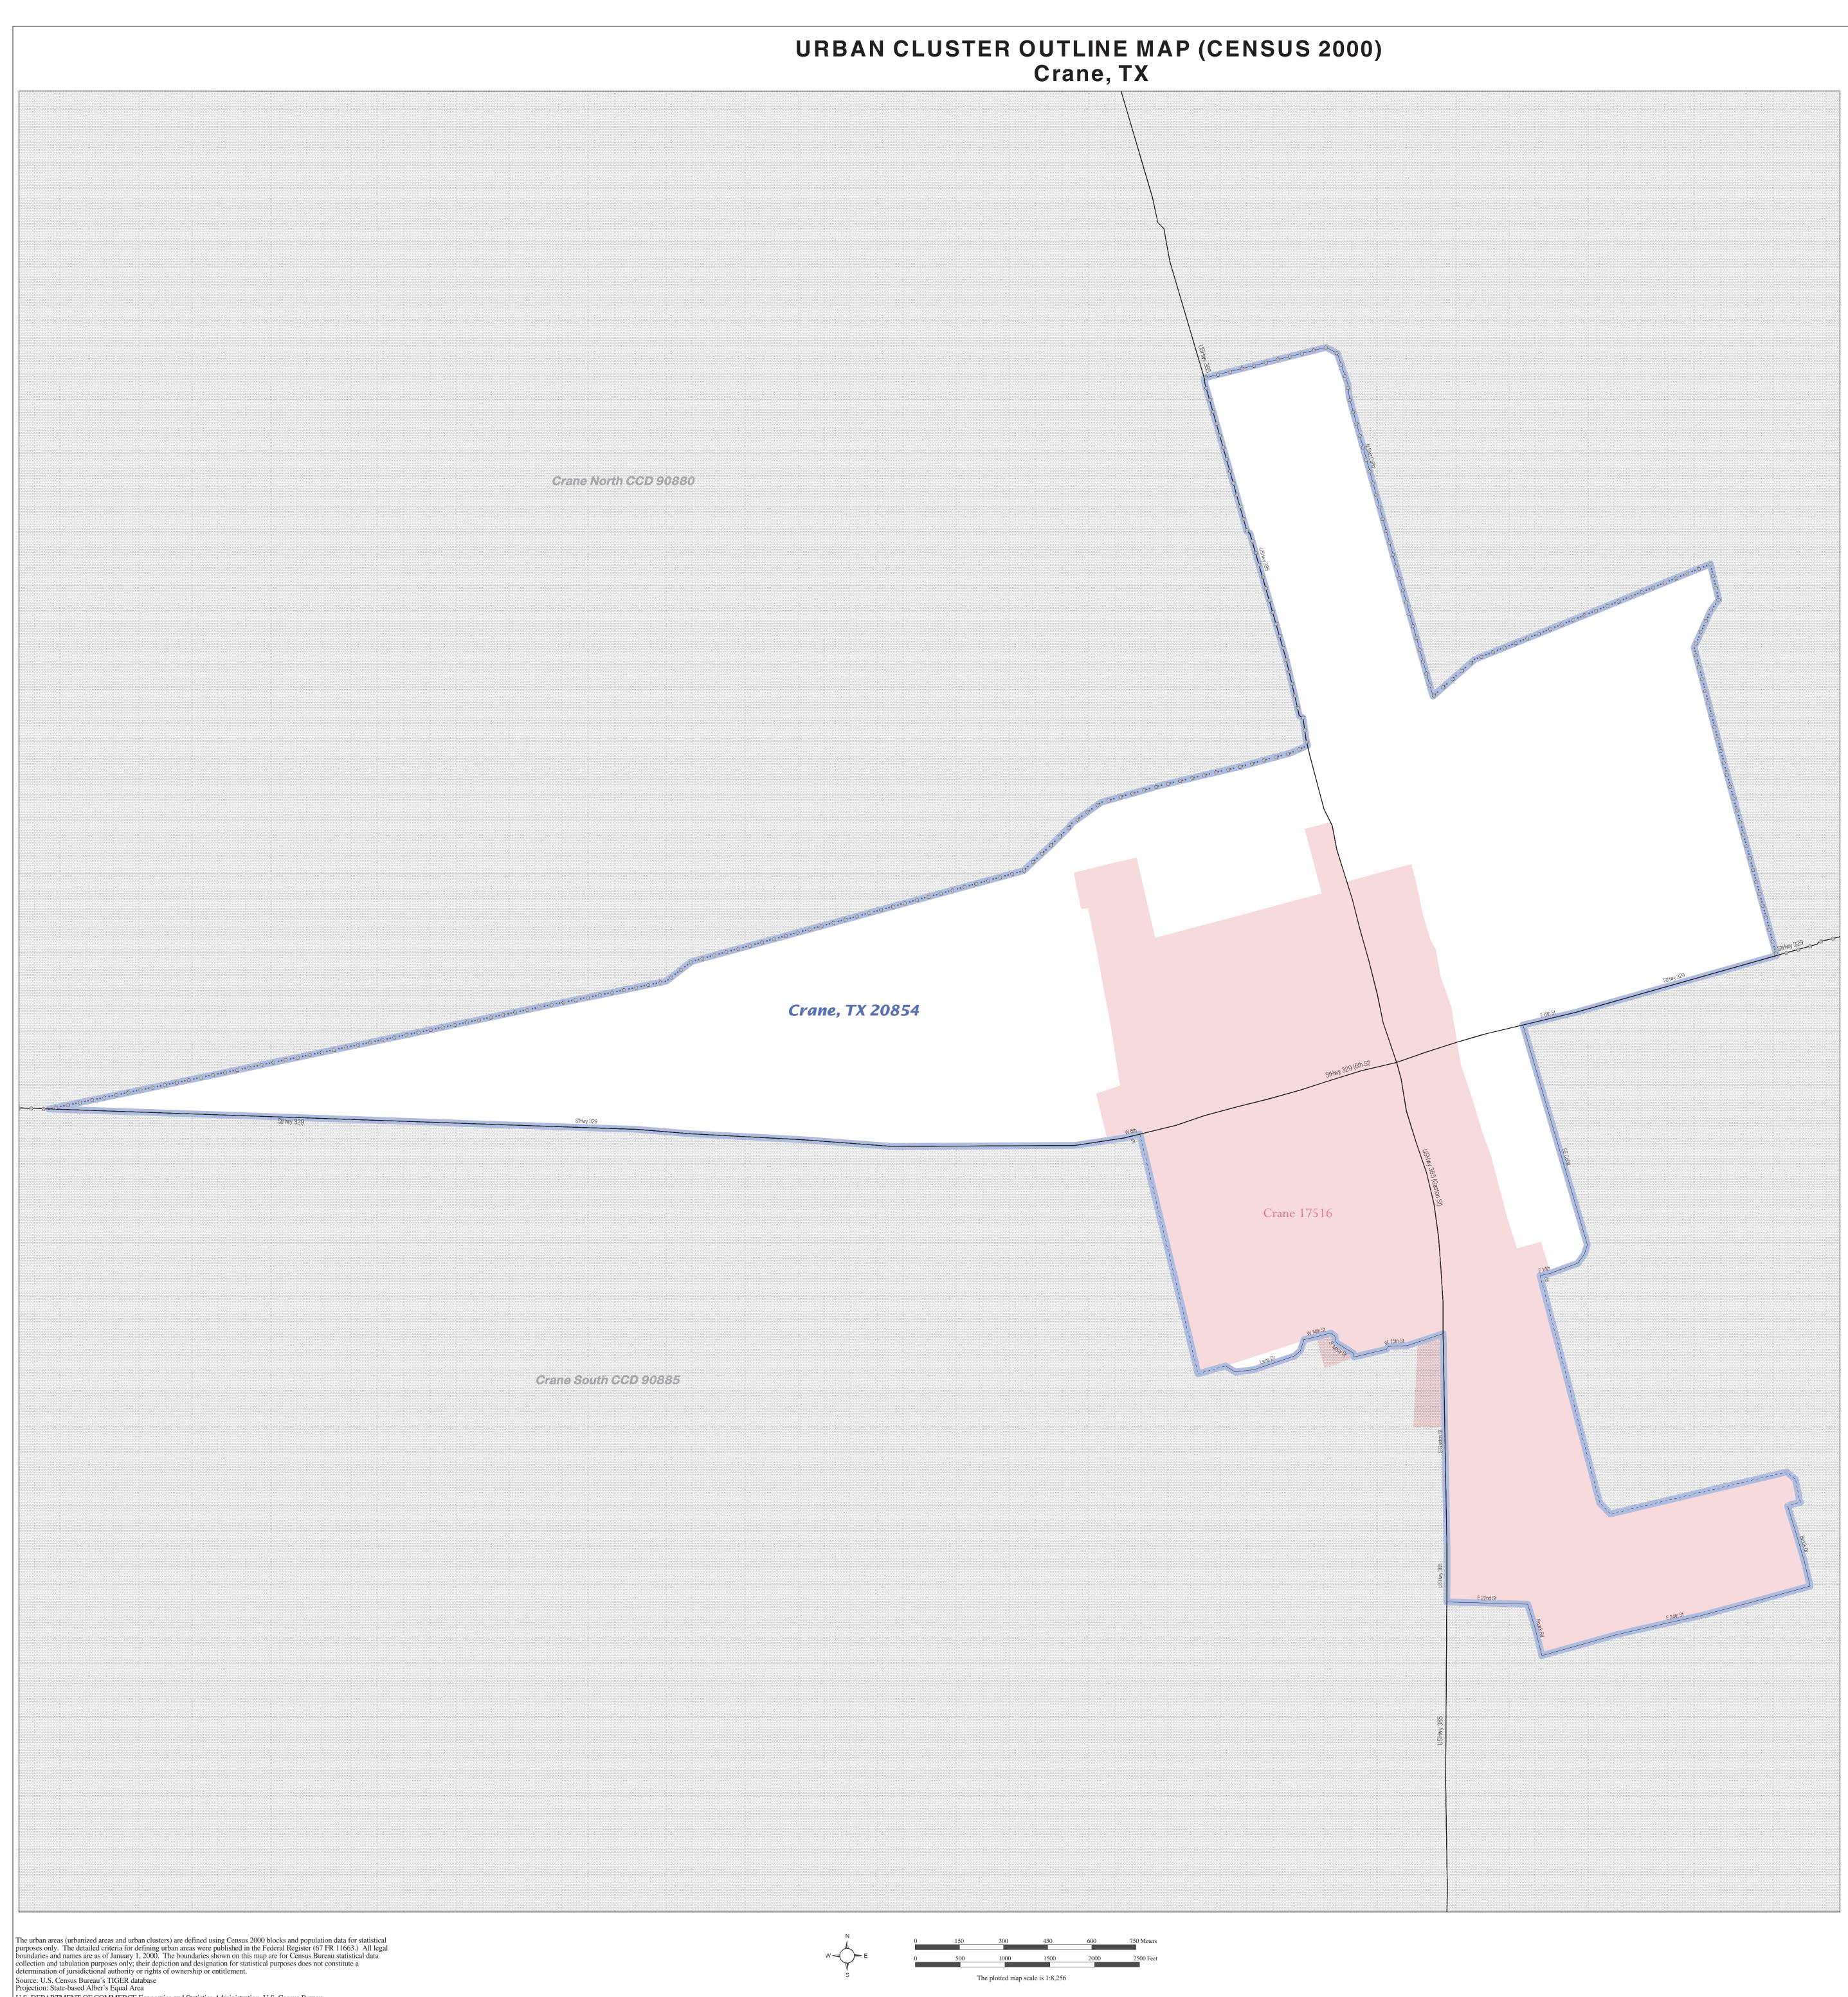

URBAN CLUSTER OUTLINE MAP (Census 2000) Crane, TX (20854) Map Sheet: 1 (Total Sheets: 1)