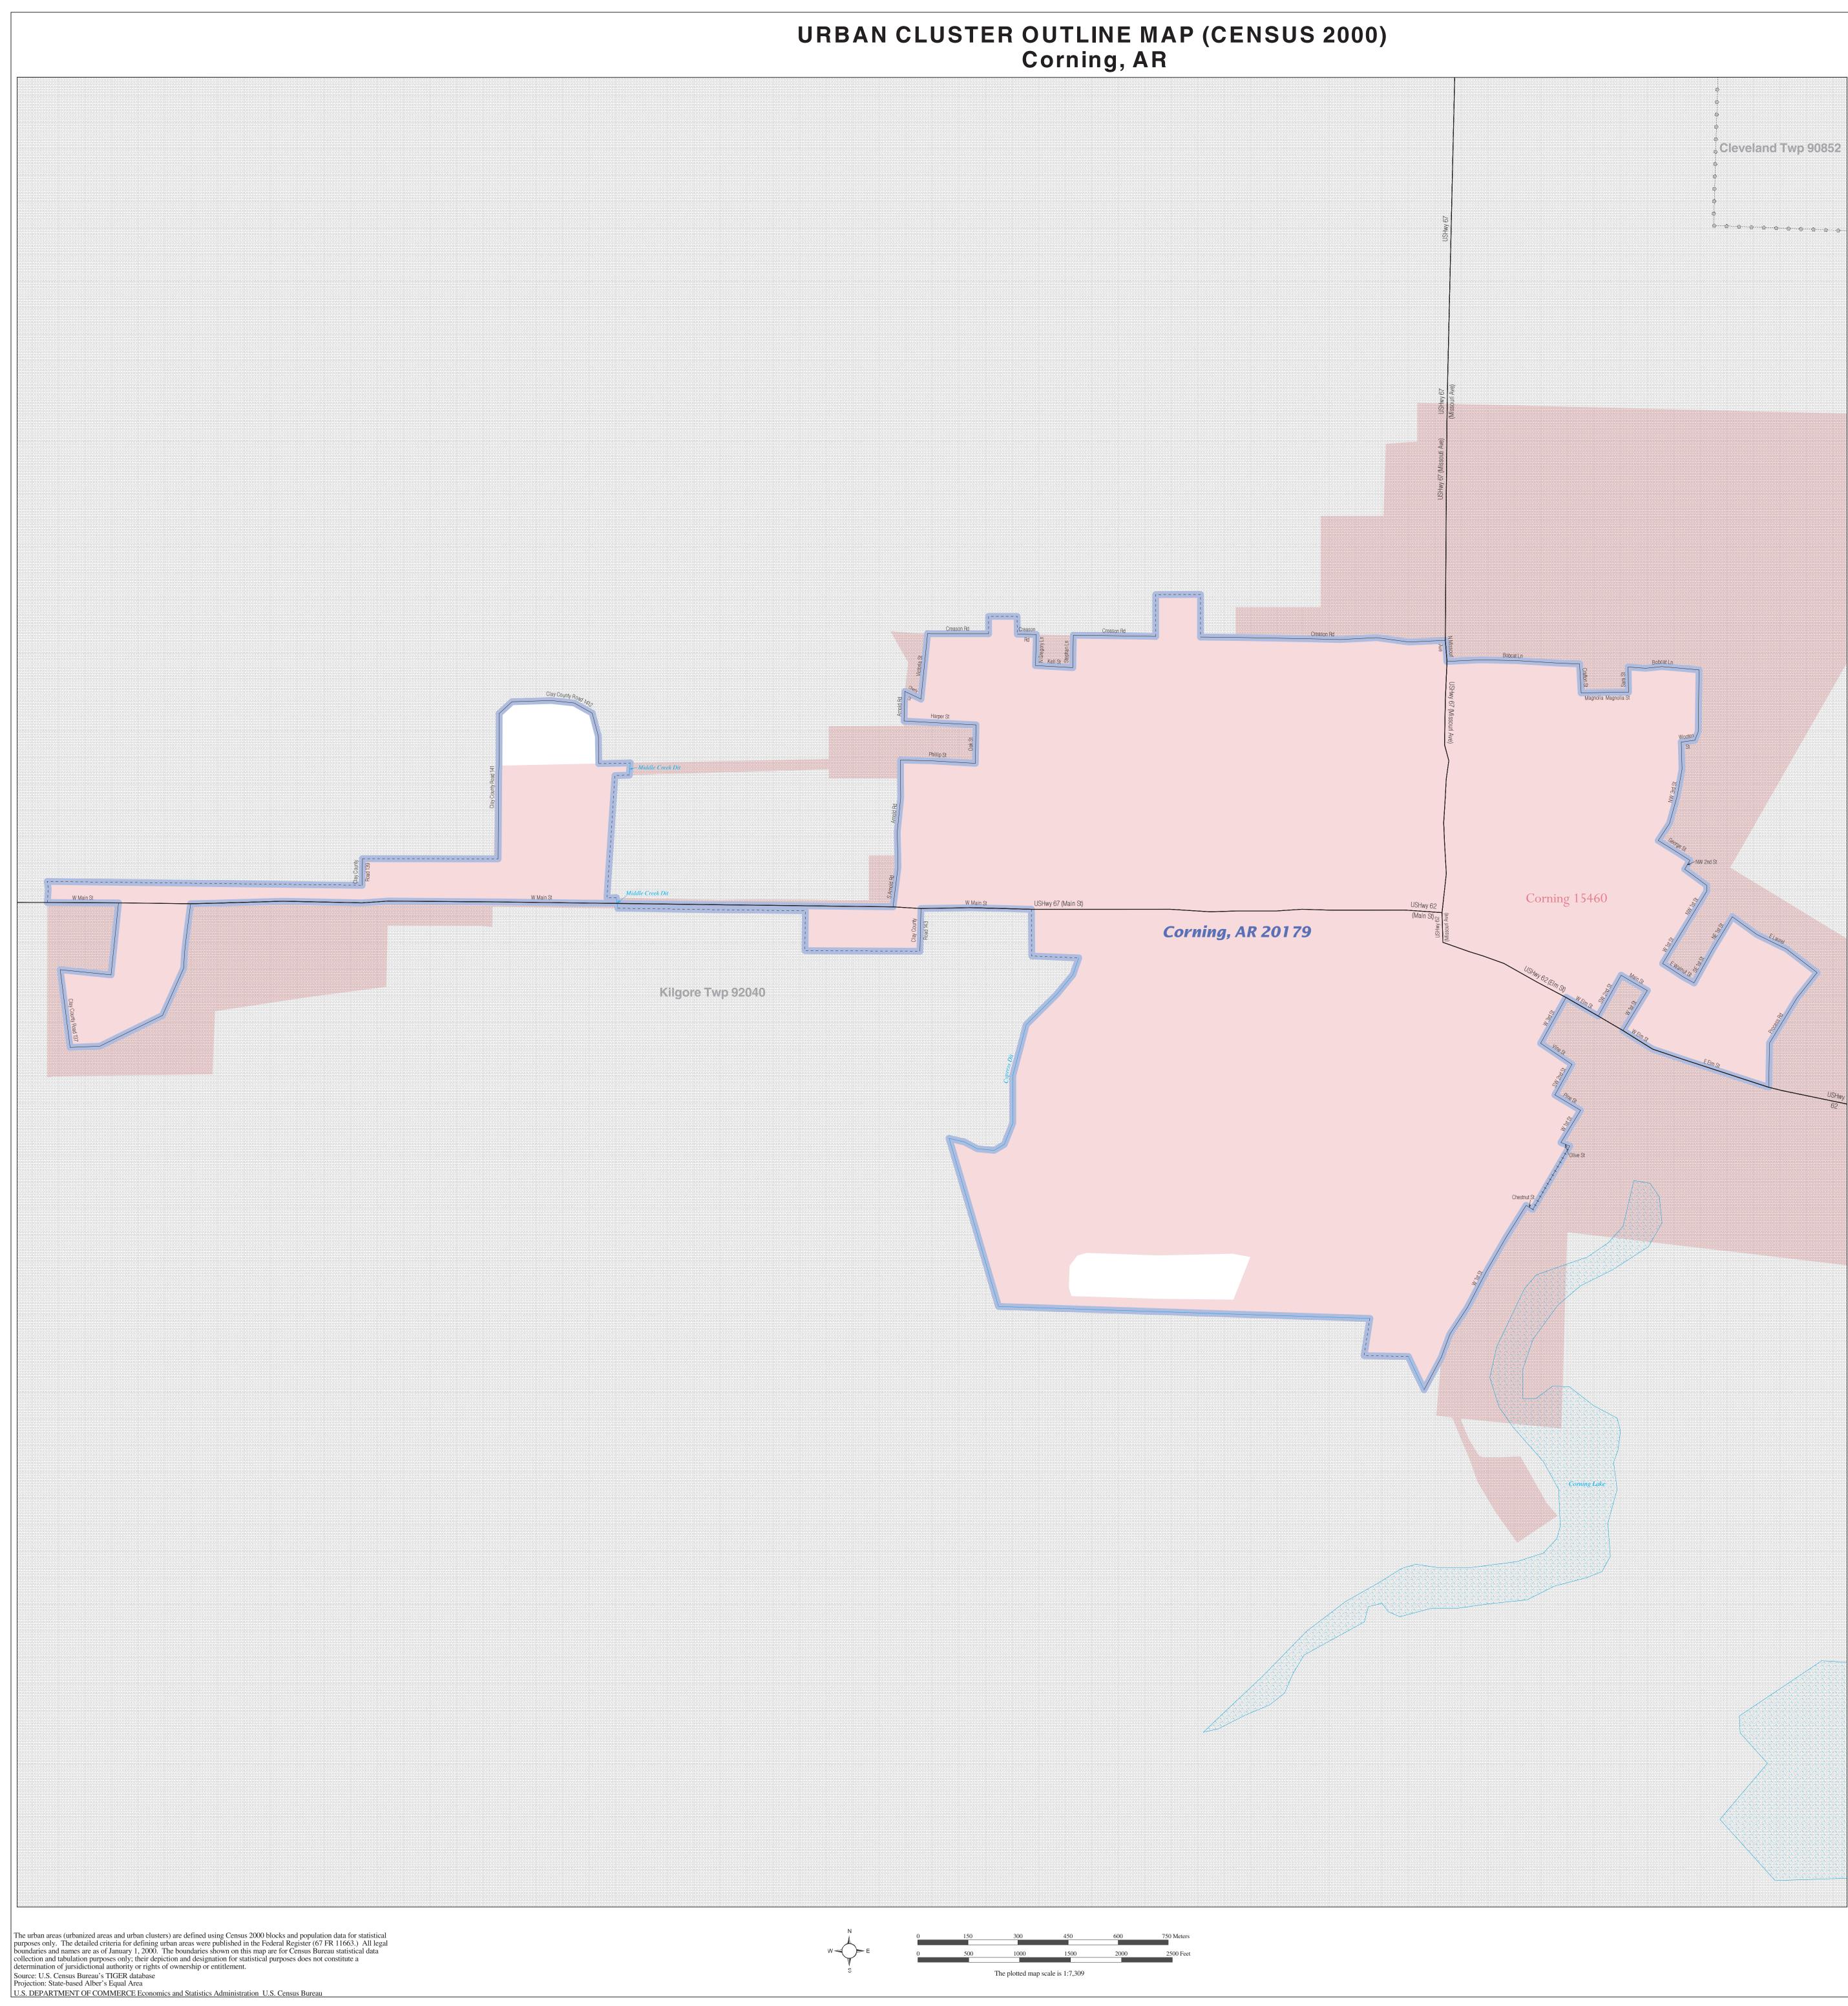

|                                                                                                      | L                                     | EGEND                                                                                                                                                                      |               |
|------------------------------------------------------------------------------------------------------|---------------------------------------|----------------------------------------------------------------------------------------------------------------------------------------------------------------------------|---------------|
| SYMBOL DESCRIPTION / S                                                                               | SYMBOL                                | NAME STYLE                                                                                                                                                                 |               |
| International                                                                                        |                                       | CANADA                                                                                                                                                                     |               |
| AIR (Federal) <sup>1</sup>                                                                           |                                       | L'ANSE RES (1880)                                                                                                                                                          |               |
| Trust Land / Home Land                                                                               |                                       | T1880                                                                                                                                                                      |               |
| OTSA / TDSA / ANVSA<br>Tribal Subdivision                                                            |                                       | KAW OTSA (5340)                                                                                                                                                            |               |
|                                                                                                      |                                       | SHONTO (620)                                                                                                                                                               |               |
| AIR (State) <sup>1</sup>                                                                             |                                       | Tama Res (4125)                                                                                                                                                            |               |
| SDAISA                                                                                               |                                       | Lumbee (9815)                                                                                                                                                              |               |
| ANRC                                                                                                 |                                       | NANA ANRC 52120                                                                                                                                                            |               |
| Urbanized Area                                                                                       |                                       |                                                                                                                                                                            |               |
| Urban Cluster                                                                                        |                                       | Baltimore, MI                                                                                                                                                              | 04843         |
|                                                                                                      |                                       | Tooele, VT 88                                                                                                                                                              | 8057          |
| State or Statistically Equivalent E                                                                  | Entity                                | NEW YORK 36                                                                                                                                                                |               |
| County or Statistically Equivalent                                                                   | t Entity                              | ERIE 029                                                                                                                                                                   |               |
| Minor Civil Division (MCD) <sup>1</sup>                                                              |                                       | Pike Twp 59742                                                                                                                                                             | 2             |
| Census County Division (CCD)                                                                         |                                       | Kula CCD 91890                                                                                                                                                             |               |
| Consolidated City                                                                                    |                                       | MILFORD 47500                                                                                                                                                              |               |
| Incorporated Place 1                                                                                 |                                       |                                                                                                                                                                            |               |
|                                                                                                      |                                       | Rome 63418                                                                                                                                                                 |               |
| Census Designated Place (CDP)                                                                        |                                       |                                                                                                                                                                            |               |
|                                                                                                      |                                       | Zena 84187                                                                                                                                                                 |               |
|                                                                                                      |                                       | boundaries coincide, or where American<br>he boundary symbol for only the highest                                                                                          |               |
| ABBREVIATION REFERENCE: AI<br>Home Land = Hawaiian Home Land;<br>Statistical Area; ANVSA = Alaska Na | OTSA = Oklahor<br>ative Village Stati | dian Reservation; Trust Land = Off-Rese<br>ma Tribal Statistical Area; TDSA = Tribz<br>stical Area; Tribal Subdivision = Americ<br>ican Indian Statistical Area; ANRC = Al | al Designated |
| FEATURE S                                                                                            | SYMBOL                                | FEATURE                                                                                                                                                                    | <u>SYMBOL</u> |
| Major Roads                                                                                          | 1-95                                  | Stream or Shoreline <sup>2</sup>                                                                                                                                           | Rock Creek    |

Major R Marsh Ln Large River or Lake Spring Lake Other Roads<sup>2</sup> Railroad<sup>2</sup> Military Installation Fort Hood 

Ridgeline or other physical feature <sup>2</sup> Outside Subject Area Nonvisible Boundary<sup>2</sup> \_ \_ \_ \_ \_ \_ \_ \_ \_ \_ \_ \_ Major Airports T<sub>BWI</sub> Other Boundary Feature <sup>3</sup> <sup>1</sup> A 'o' following an entity name indicates that the entity is also a false MCD; the false MCD name is not shown.

 $^{\rm 2}$  Feature shown only when coincident with the subject urbanized area / urban cluster boundary.  $^{3}$  Feature coincident with the boundary of an entity other than the subject urbanized area / urban cluster.

Pipeline or Power Line<sup>2</sup>

URBAN CLUSTER OUTLINE MAP (Census 2000) Corning, AR (20179) Map Sheet: 1 (Total Sheets: 1)