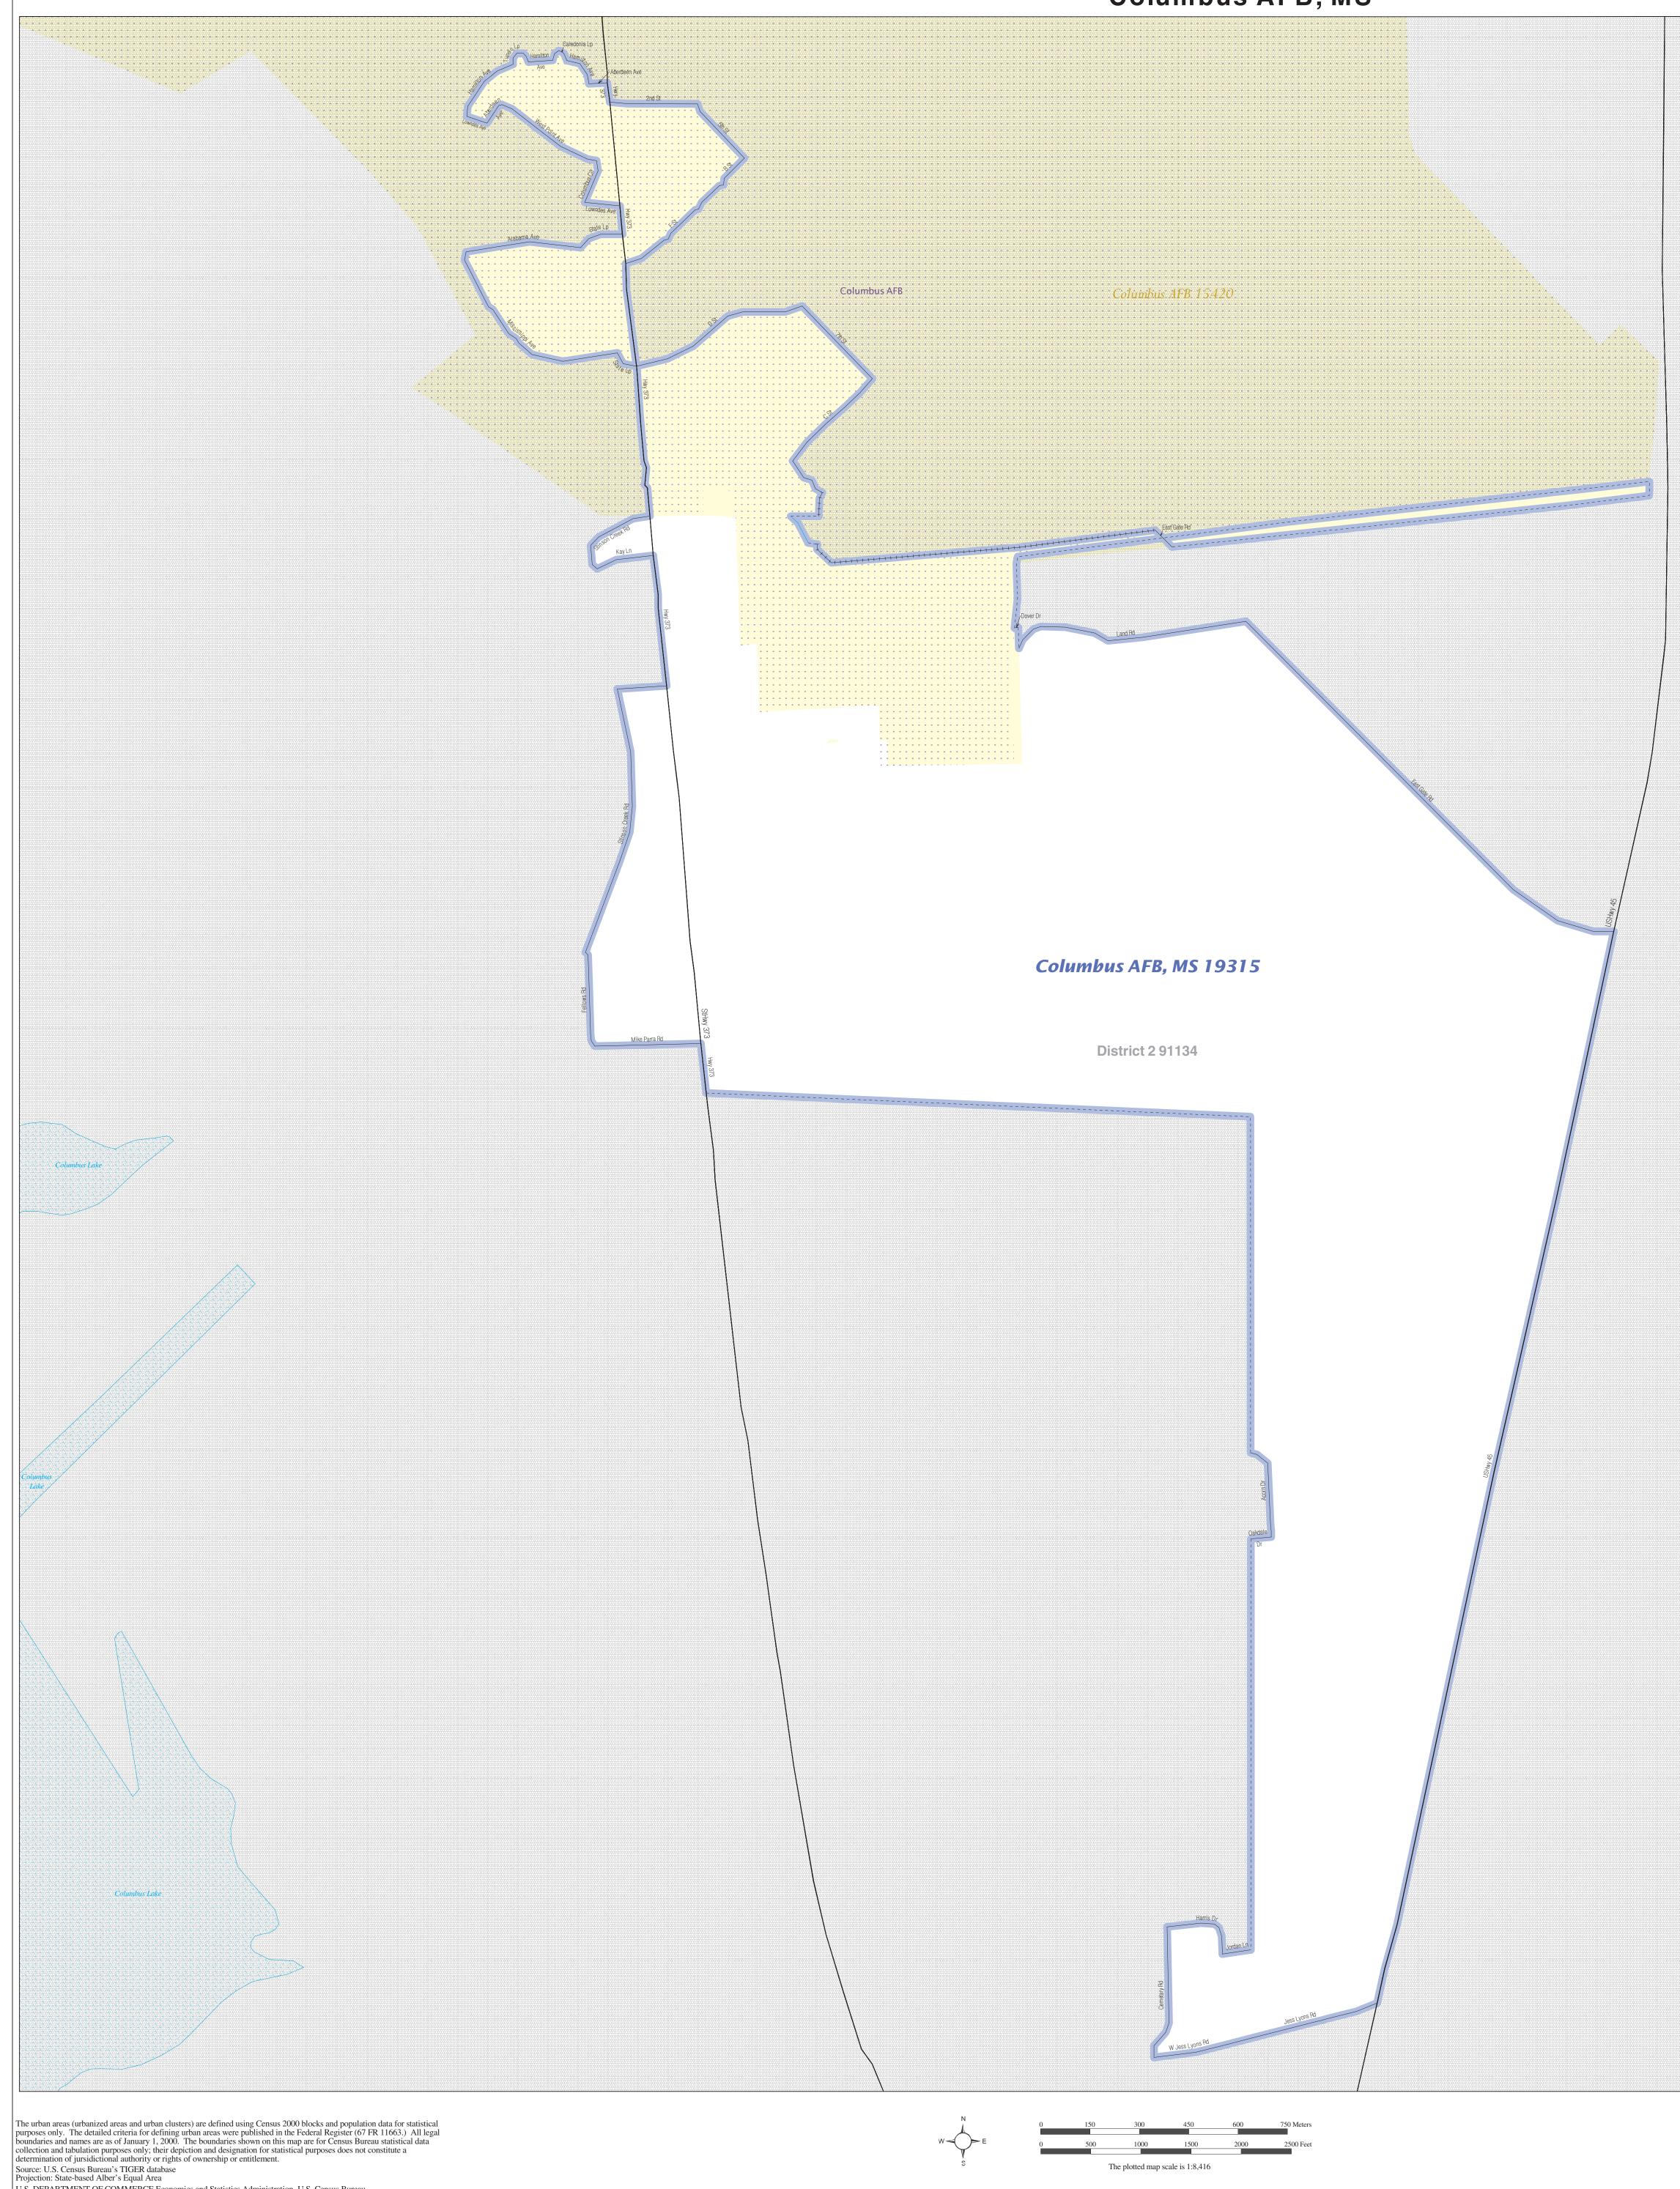

## URBAN CLUSTER OUTLINE MAP (CENSUS 2000) Columbus AFB, MS

The plotted map scale is 1:8,416

| LEGEND                                                                                                                                                                                                                              |                                                                                                                            |  |  |  |  |  |
|-------------------------------------------------------------------------------------------------------------------------------------------------------------------------------------------------------------------------------------|----------------------------------------------------------------------------------------------------------------------------|--|--|--|--|--|
| SYMBOL DESCRIPTION / SYMBOL                                                                                                                                                                                                         | NAME STYLE                                                                                                                 |  |  |  |  |  |
| International                                                                                                                                                                                                                       | CANADA                                                                                                                     |  |  |  |  |  |
| AIR (Federal) <sup>1</sup>                                                                                                                                                                                                          | L'ANSE RES (1880)                                                                                                          |  |  |  |  |  |
| ust Land / Home Land<br>FSA / TDSA / ANVSA                                                                                                                                                                                          | T1880                                                                                                                      |  |  |  |  |  |
|                                                                                                                                                                                                                                     | KAW OTSA (5340)                                                                                                            |  |  |  |  |  |
| Tribal Subdivision                                                                                                                                                                                                                  | SHONTO (620)                                                                                                               |  |  |  |  |  |
| AIR (State) <sup>1</sup>                                                                                                                                                                                                            | Tama Res (4125)                                                                                                            |  |  |  |  |  |
| SDAISA                                                                                                                                                                                                                              | Lumbee (9815)                                                                                                              |  |  |  |  |  |
| ANRC                                                                                                                                                                                                                                | NANA ANRC 52120                                                                                                            |  |  |  |  |  |
| Urbanized Area                                                                                                                                                                                                                      | Baltimore, MD 04843                                                                                                        |  |  |  |  |  |
| Urban Cluster                                                                                                                                                                                                                       | Tooele, VT 88057                                                                                                           |  |  |  |  |  |
| State or Statistically Equivalent Entity                                                                                                                                                                                            | NEW YORK 36                                                                                                                |  |  |  |  |  |
| County or Statistically Equivalent Entity                                                                                                                                                                                           | ERIE 029                                                                                                                   |  |  |  |  |  |
| Minor Civil Division (MCD) <sup>1</sup>                                                                                                                                                                                             | Pike Twp 59742                                                                                                             |  |  |  |  |  |
| Census County Division (CCD)                                                                                                                                                                                                        | Kula CCD 91890                                                                                                             |  |  |  |  |  |
| Consolidated City                                                                                                                                                                                                                   | MILFORD 47500                                                                                                              |  |  |  |  |  |
| Incorporated Place <sup>1</sup>                                                                                                                                                                                                     |                                                                                                                            |  |  |  |  |  |
|                                                                                                                                                                                                                                     | Rome 63418                                                                                                                 |  |  |  |  |  |
| Census Designated Place (CDP)                                                                                                                                                                                                       |                                                                                                                            |  |  |  |  |  |
|                                                                                                                                                                                                                                     | Zena 84187                                                                                                                 |  |  |  |  |  |
| Where international, state, county, and/or MCD / CCD tribal subdivision boundaries coincide, the map shows t boundaries.                                                                                                            | boundaries coincide, or where American Indian reservations and<br>he boundary symbol for only the highest-ranking of these |  |  |  |  |  |
| ABBREVIATION REFERENCE: AIR = American In<br>Home Land = Hawaiian Home Land; OTSA = Oklahor<br>Statistical Area; ANVSA = Alaska Native Village Stati<br>Tribal Subdivision; SDAISA = State Designated Ameri<br>Regional Corporation | stical Area; Tribal Subdivision = American Indian                                                                          |  |  |  |  |  |

URBAN CLUSTER OUTLINE MAP (Census 2000) Columbus AFB, MS (19315) Map Sheet: 1 (Total Sheets: 1)