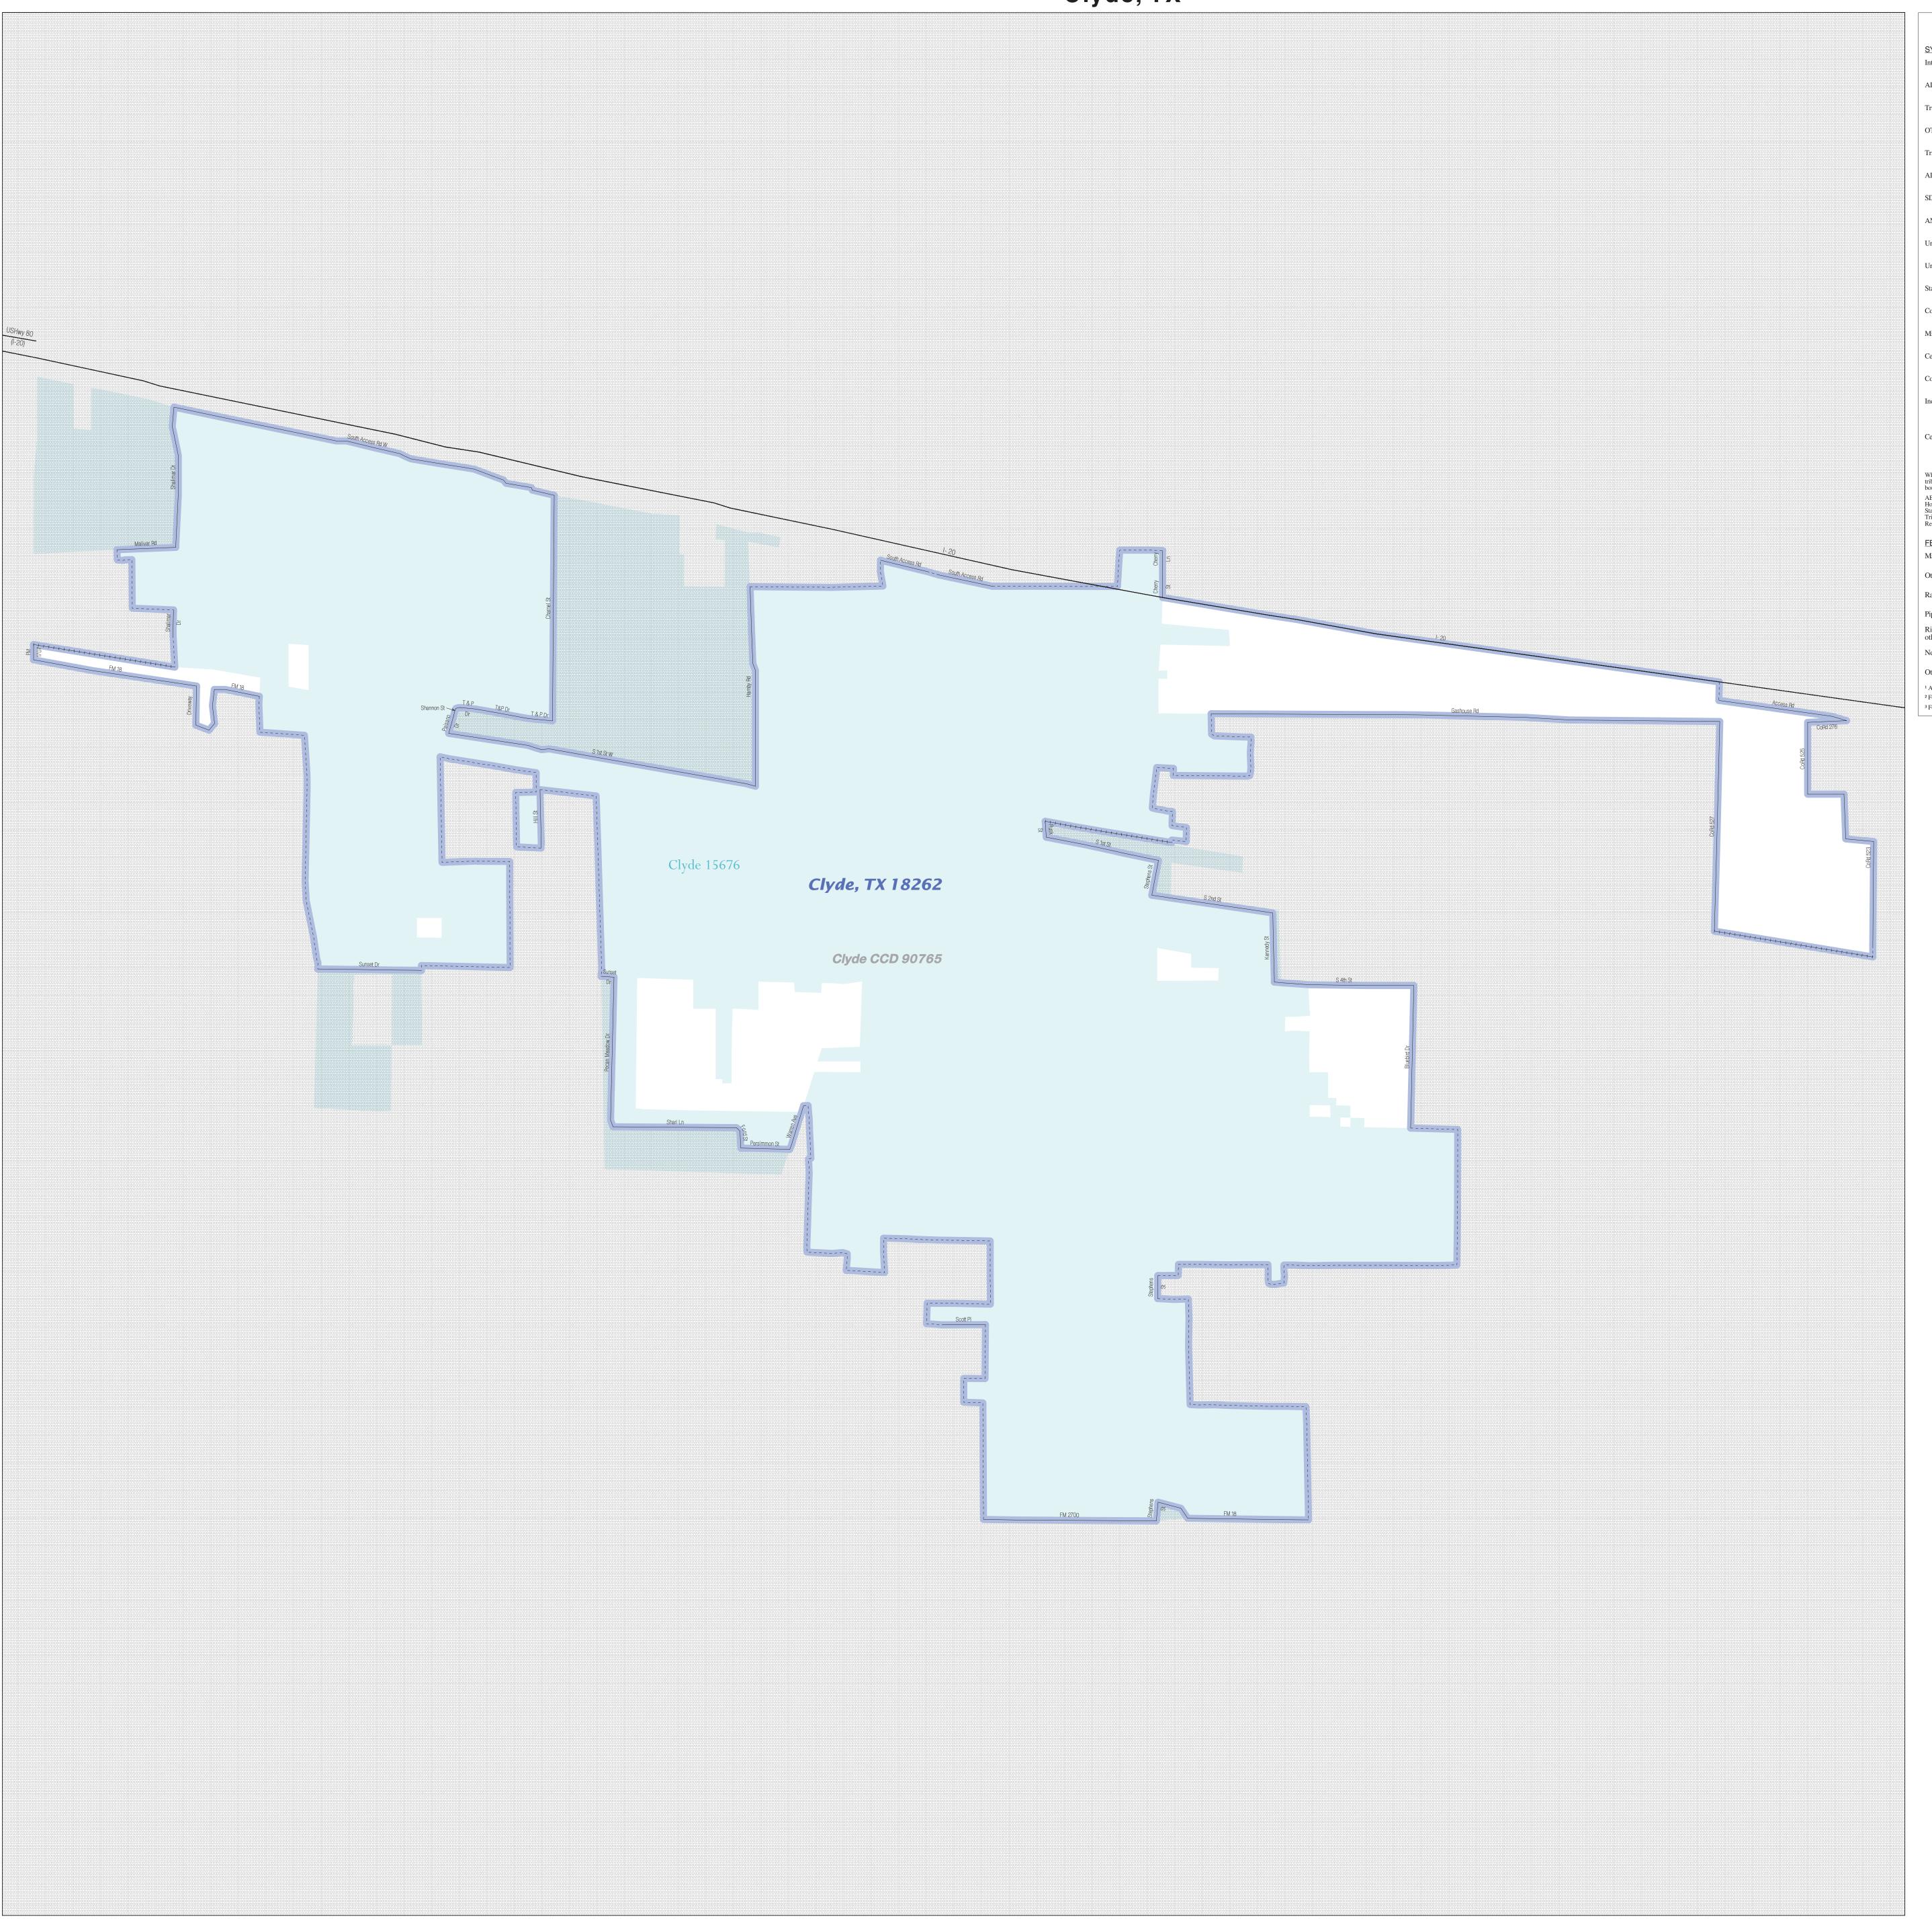

## URBAN CLUSTER OUTLINE MAP (CENSUS 2000) Clyde, TX

**LEGEND** SYMBOL DESCRIPTION / SYMBOL CANADA AIR (Federal) 1 L'ANSE RES (1880) \_\_\_\_ Trust Land / Home Land T1880 \_\_\_\_ OTSA / TDSA / ANVSA KAW OTSA (5340) \_\_\_\_ Tribal Subdivision SHONTO (620) AIR (State) 1 Tama Res (4125) SDAISA Lumbee (9815) \_\_\_\_ *NANA ANRC 52120* Baltimore, MD 04843 Urban Cluster **Tooele, VT 88057** State or Statistically Equivalent Entity NEW YORK 36 County or Statistically Equivalent Entity ERIE 029 Minor Civil Division (MCD) 1 **Pike Twp 59742** Census County Division (CCD) Kula CCD 91890 0 0 0 0 0 Consolidated City MILFORD 47500 Incorporated Place 1 Rome 63418 Census Designated Place (CDP) Zena 84187 Where international, state, county, and/or MCD / CCD boundaries coincide, or where American Indian reservations and tribal subdivision boundaries coincide, the map shows the boundary symbol for only the highest-ranking of these ABBREVIATION REFERENCE: AIR = American Indian Reservation; Trust Land = Off-Reservation Trust Land; Home Land = Hawaiian Home Land; OTSA = Oklahoma Tribal Statistical Area; TDSA = Tribal Designated Statistical Area; ANVSA = Alaska Native Village Statistical Area; Tribal Subdivision = American Indian Tribal Subdivision; SDAISA = State Designated American Indian Statistical Area; ANRC = Alaska Native Regional Corporation <u>FEATURE</u> <u>SYMBOL</u> <u>FEATURE</u> SYMBOL Major Roads Stream or Shoreline<sup>2</sup> Spring Lake \_\_\_\_ Marsh Ln Large River or Lake Other Roads 2 Fort Hood Military Installation Pipeline or Power Line <sup>2</sup> Outside Subject Area other physical feature 2 Nonvisible Boundary<sup>2</sup> Major Airports Other Boundary Feature 3