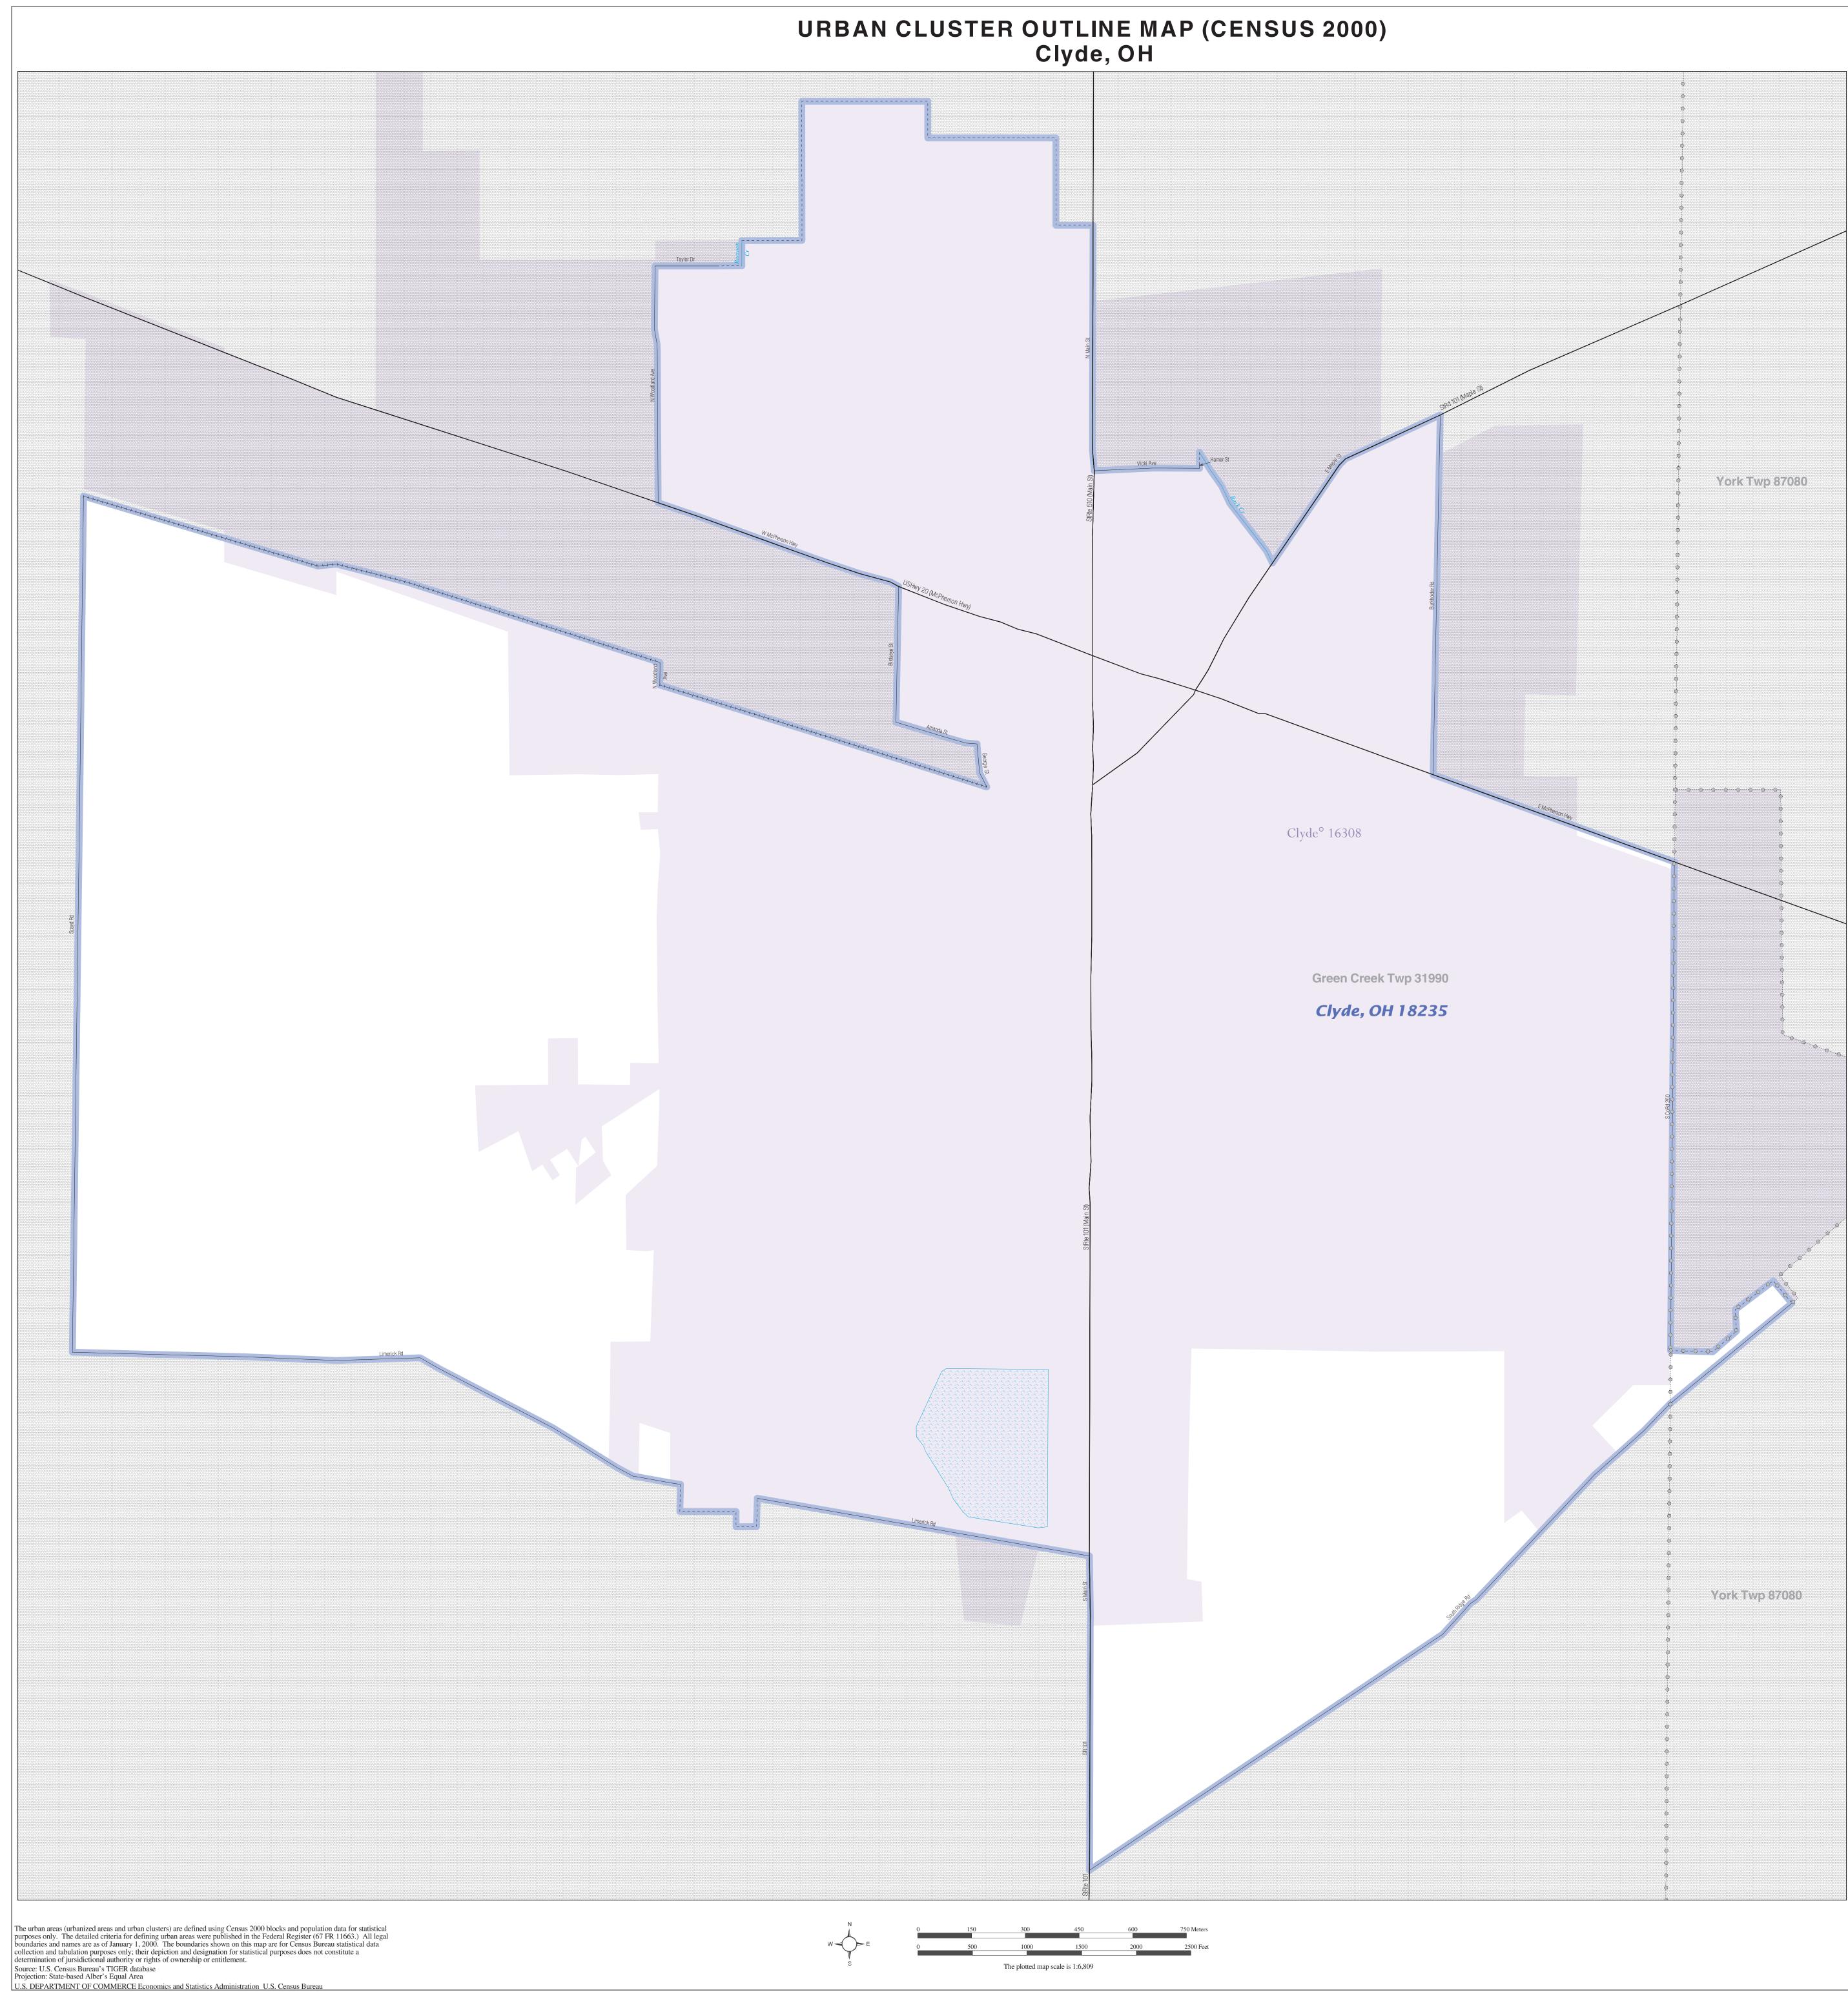

URBAN CLUSTER OUTLINE MAP (Census 2000) Clyde, OH (18235) Map Sheet: 1 (Total Sheets: 1)