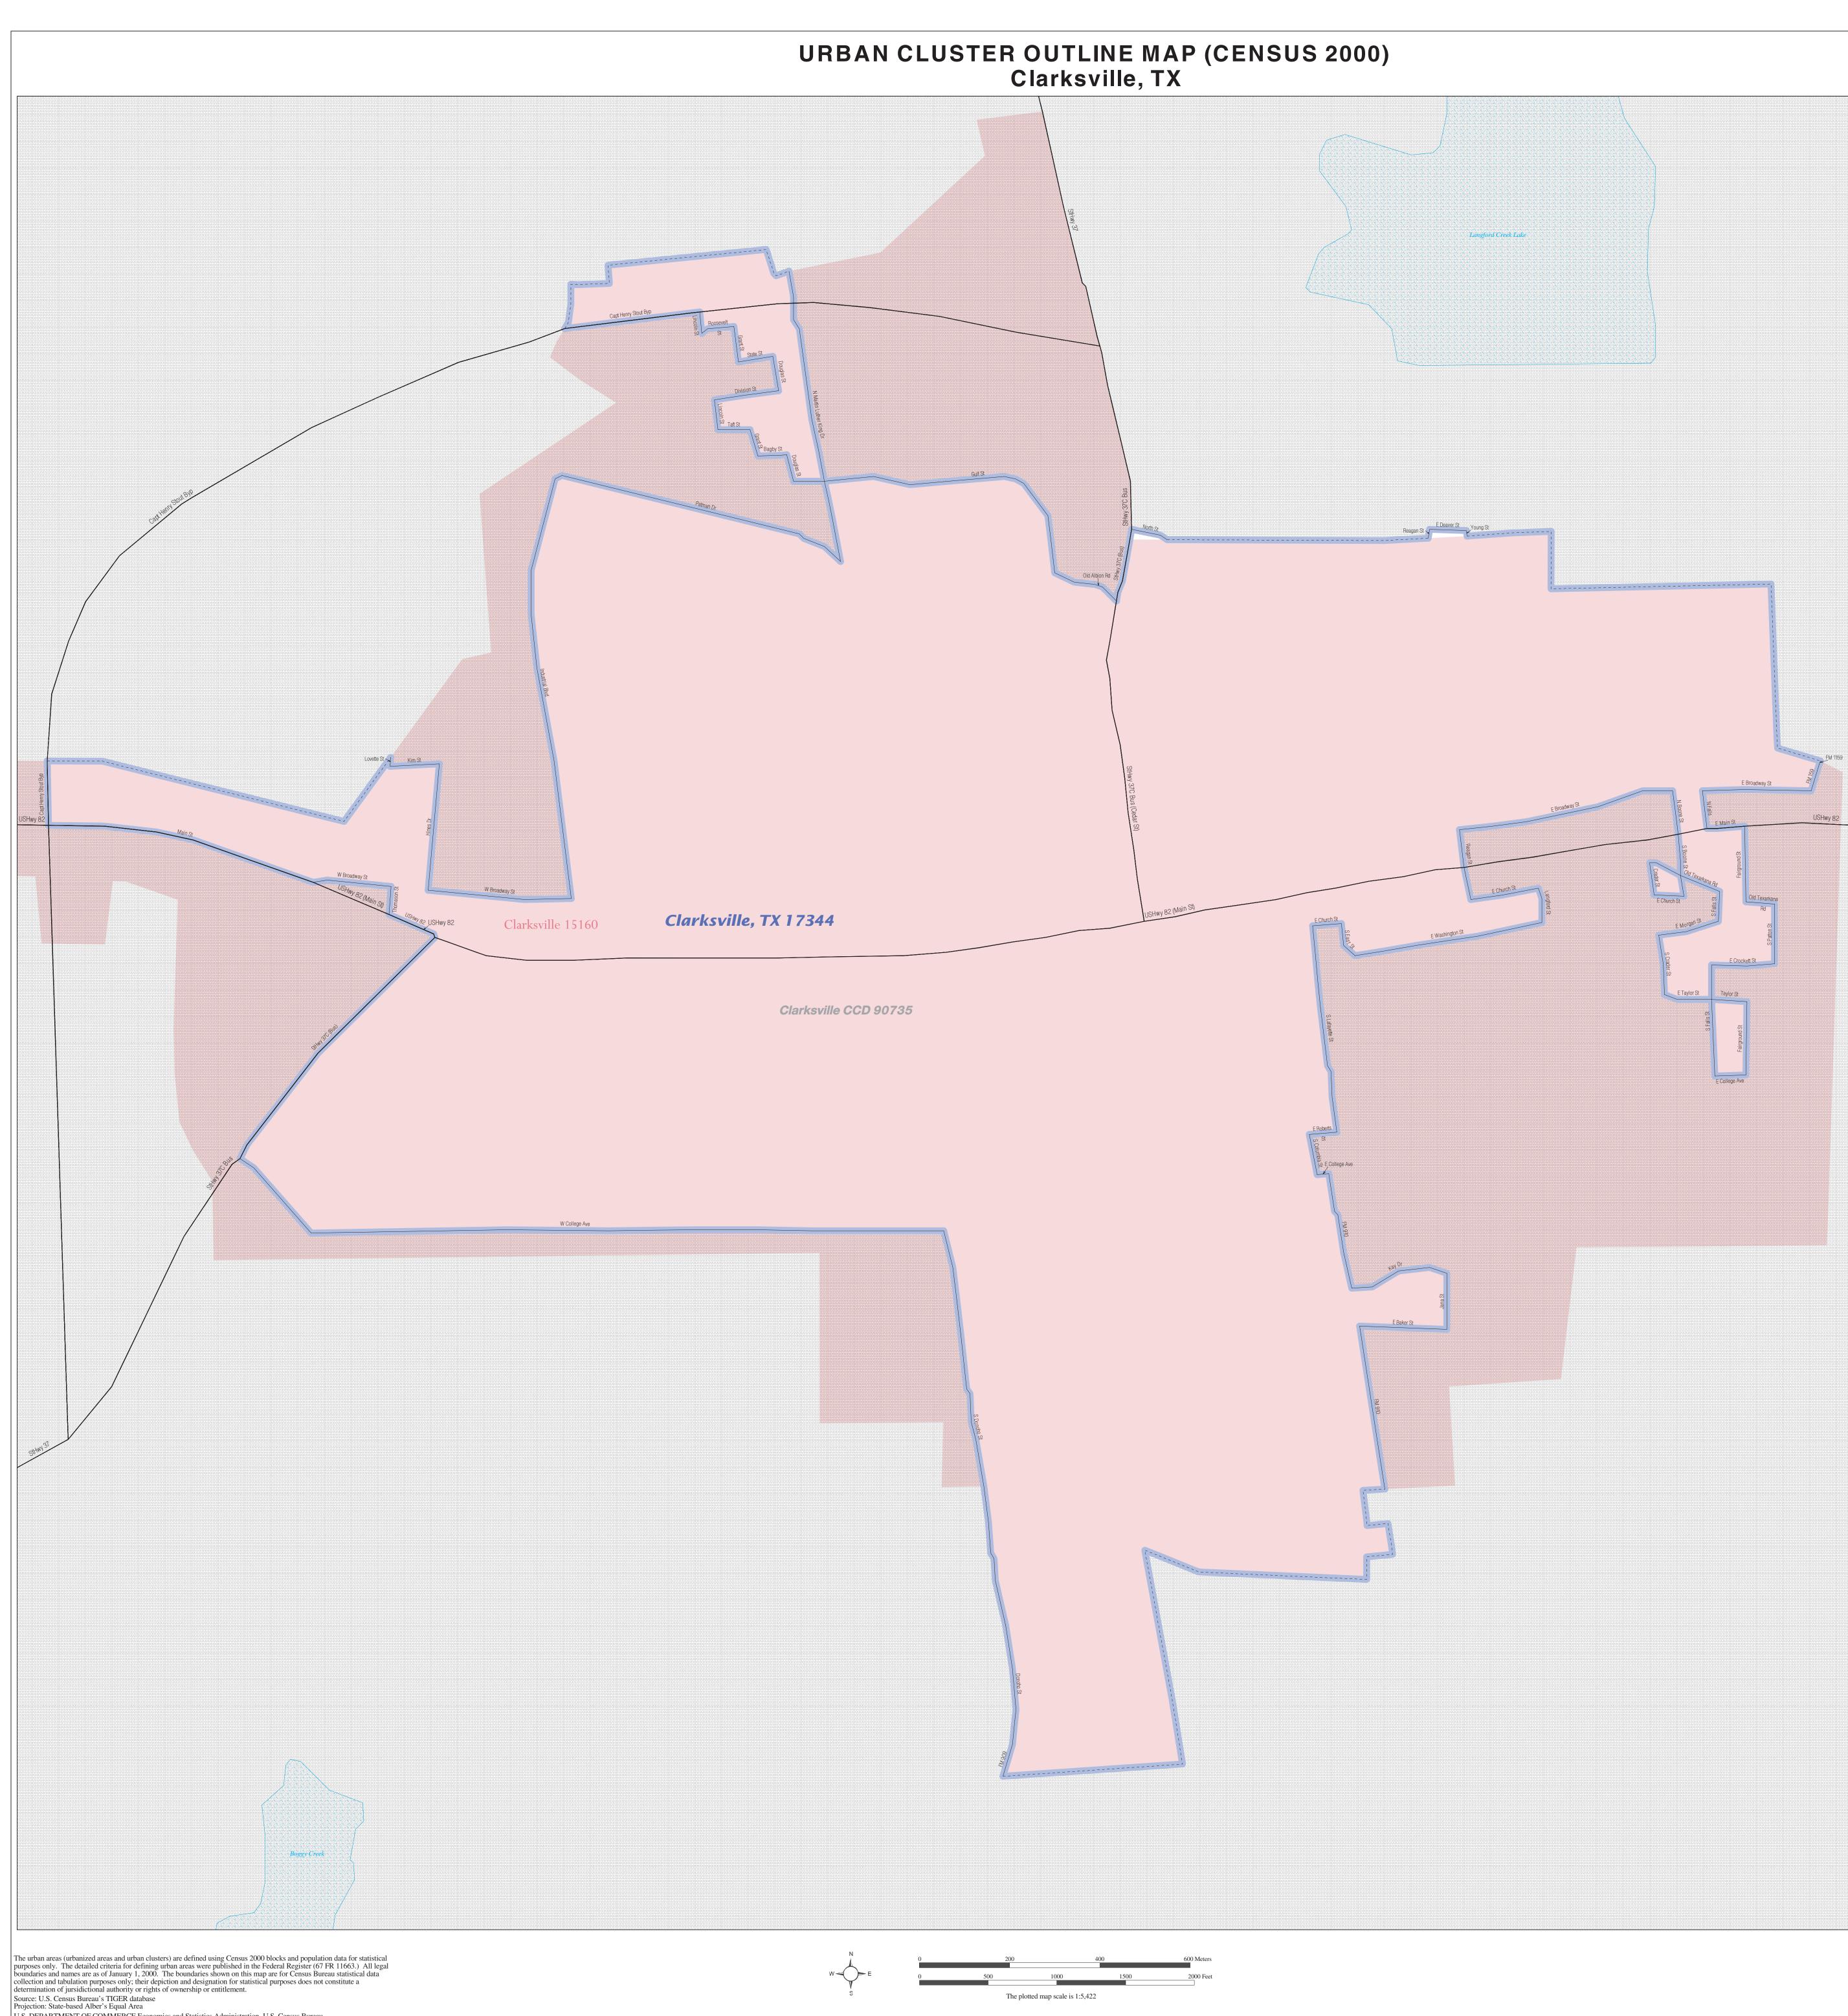

URBAN CLUSTER OUTLINE MAP (Census 2000) Clarksville, TX (17344) Map Sheet: 1 (Total Sheets: 1)