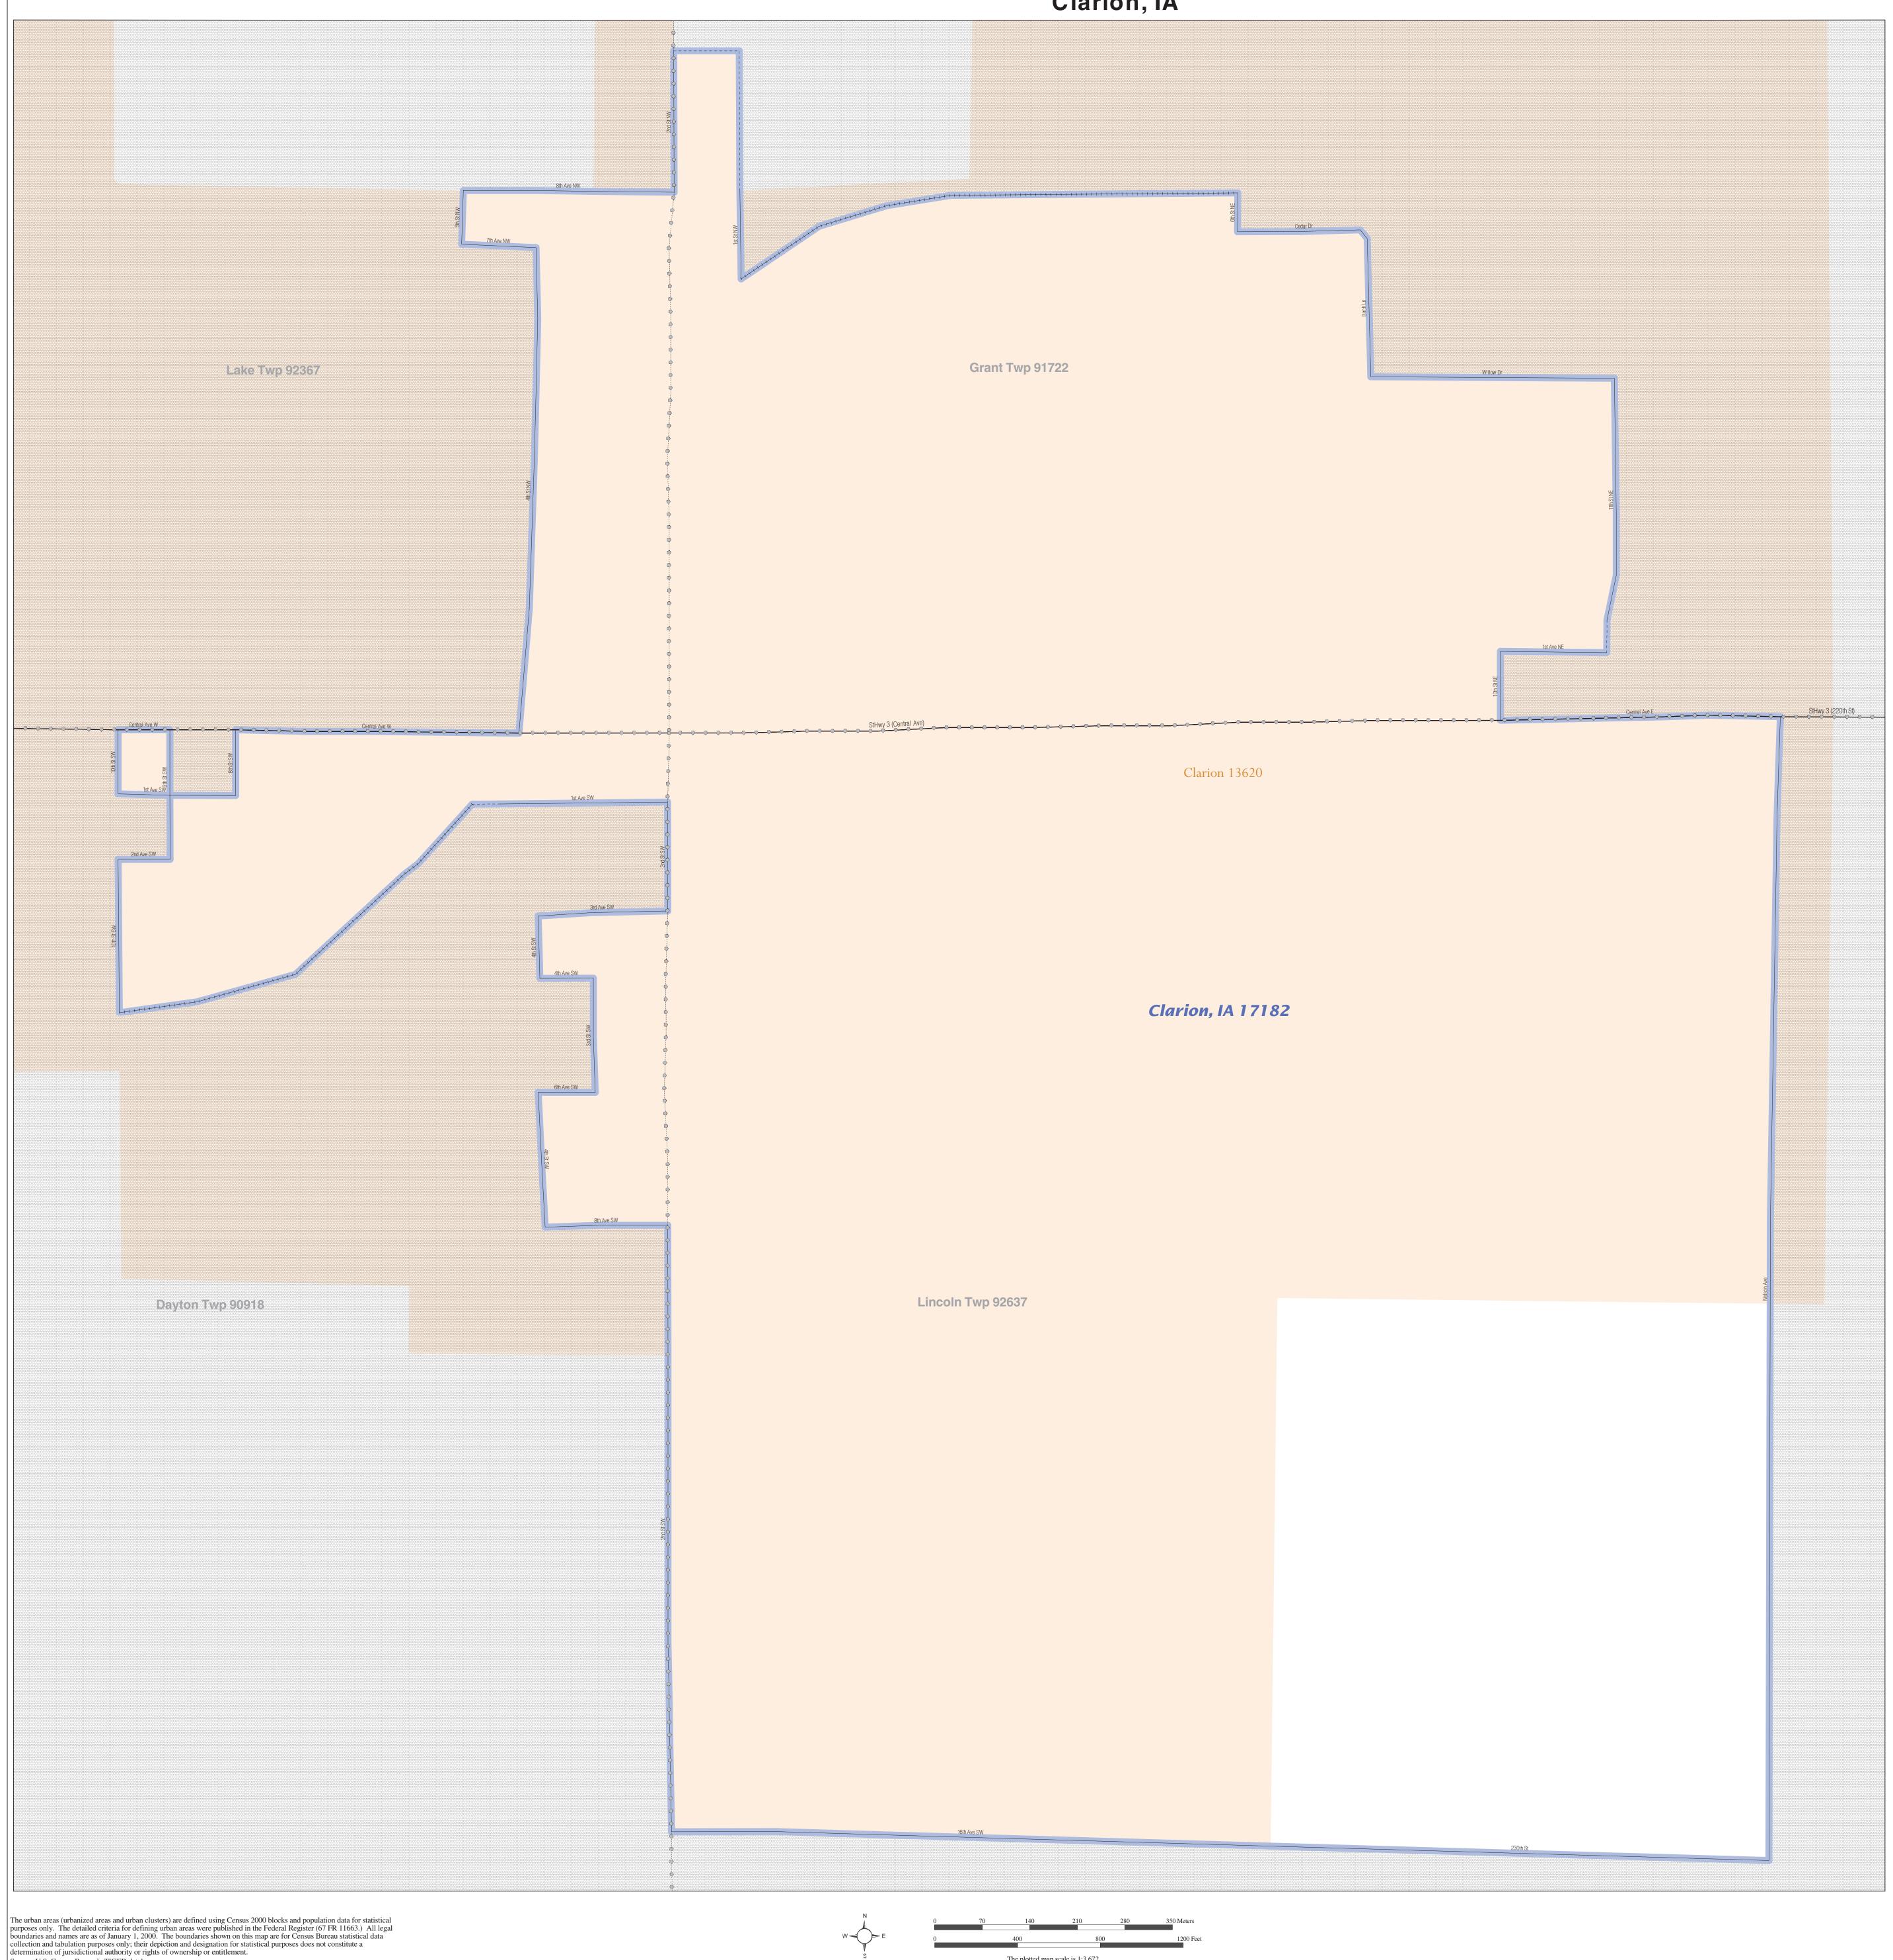

## URBAN CLUSTER OUTLINE MAP (CENSUS 2000) Clarion, IA

T1880 \_\_\_\_ OTSA / TDSA / ANVSA KAW OTSA (5340) \_\_\_\_ Tribal Subdivision SHONTO (620) AIR (State) 1 Tama Res (4125) SDAISA Lumbee (9815) \_\_\_\_ **NANA ANRC 52120** \_\_\_\_ Baltimore, MD 04843 Urban Cluster **Tooele, VT 88057** State or Statistically Equivalent Entity NEW YORK 36 County or Statistically Equivalent Entity ERIE 029 Minor Civil Division (MCD) 1 **Pike Twp 59742** 0 0 0 0 0 Census County Division (CCD) Kula CCD 91890 Consolidated City MILFORD 47500 \_\_\_\_ Incorporated Place 1 Rome 63418 Census Designated Place (CDP) Zena 84187 Where international, state, county, and/or MCD / CCD boundaries coincide, or where American Indian reservations and tribal subdivision boundaries coincide, the map shows the boundary symbol for only the highest-ranking of these ABBREVIATION REFERENCE: AIR = American Indian Reservation; Trust Land = Off-Reservation Trust Land; Home Land = Hawaiian Home Land; OTSA = Oklahoma Tribal Statistical Area; TDSA = Tribal Designated Statistical Area; ANVSA = Alaska Native Village Statistical Area; Tribal Subdivision = American Indian Tribal Subdivision; SDAISA = State Designated American Indian Statistical Area; ANRC = Alaska Native Regional Corporation <u>SYMBOL</u> <u>FEATURE</u> SYMBOL <u>FEATURE</u> Stream or Shoreline<sup>2</sup> Major Roads Spring Lake \_\_\_\_ Marsh Ln Large River or Lake Other Roads 2 Military Installation Fort Hood Pipeline or Power Line <sup>2</sup> Outside Subject Area other physical feature 2 Nonvisible Boundary<sup>2</sup> Major Airports Other Boundary Feature 3 <sup>1</sup> A '°' following an entity name indicates that the entity is also a false MCD; the false MCD name is not shown. <sup>2</sup> Feature shown only when coincident with the subject urbanized area / urban cluster boundary.  $^3$  Feature coincident with the boundary of an entity other than the subject urbanized area / urban cluster.