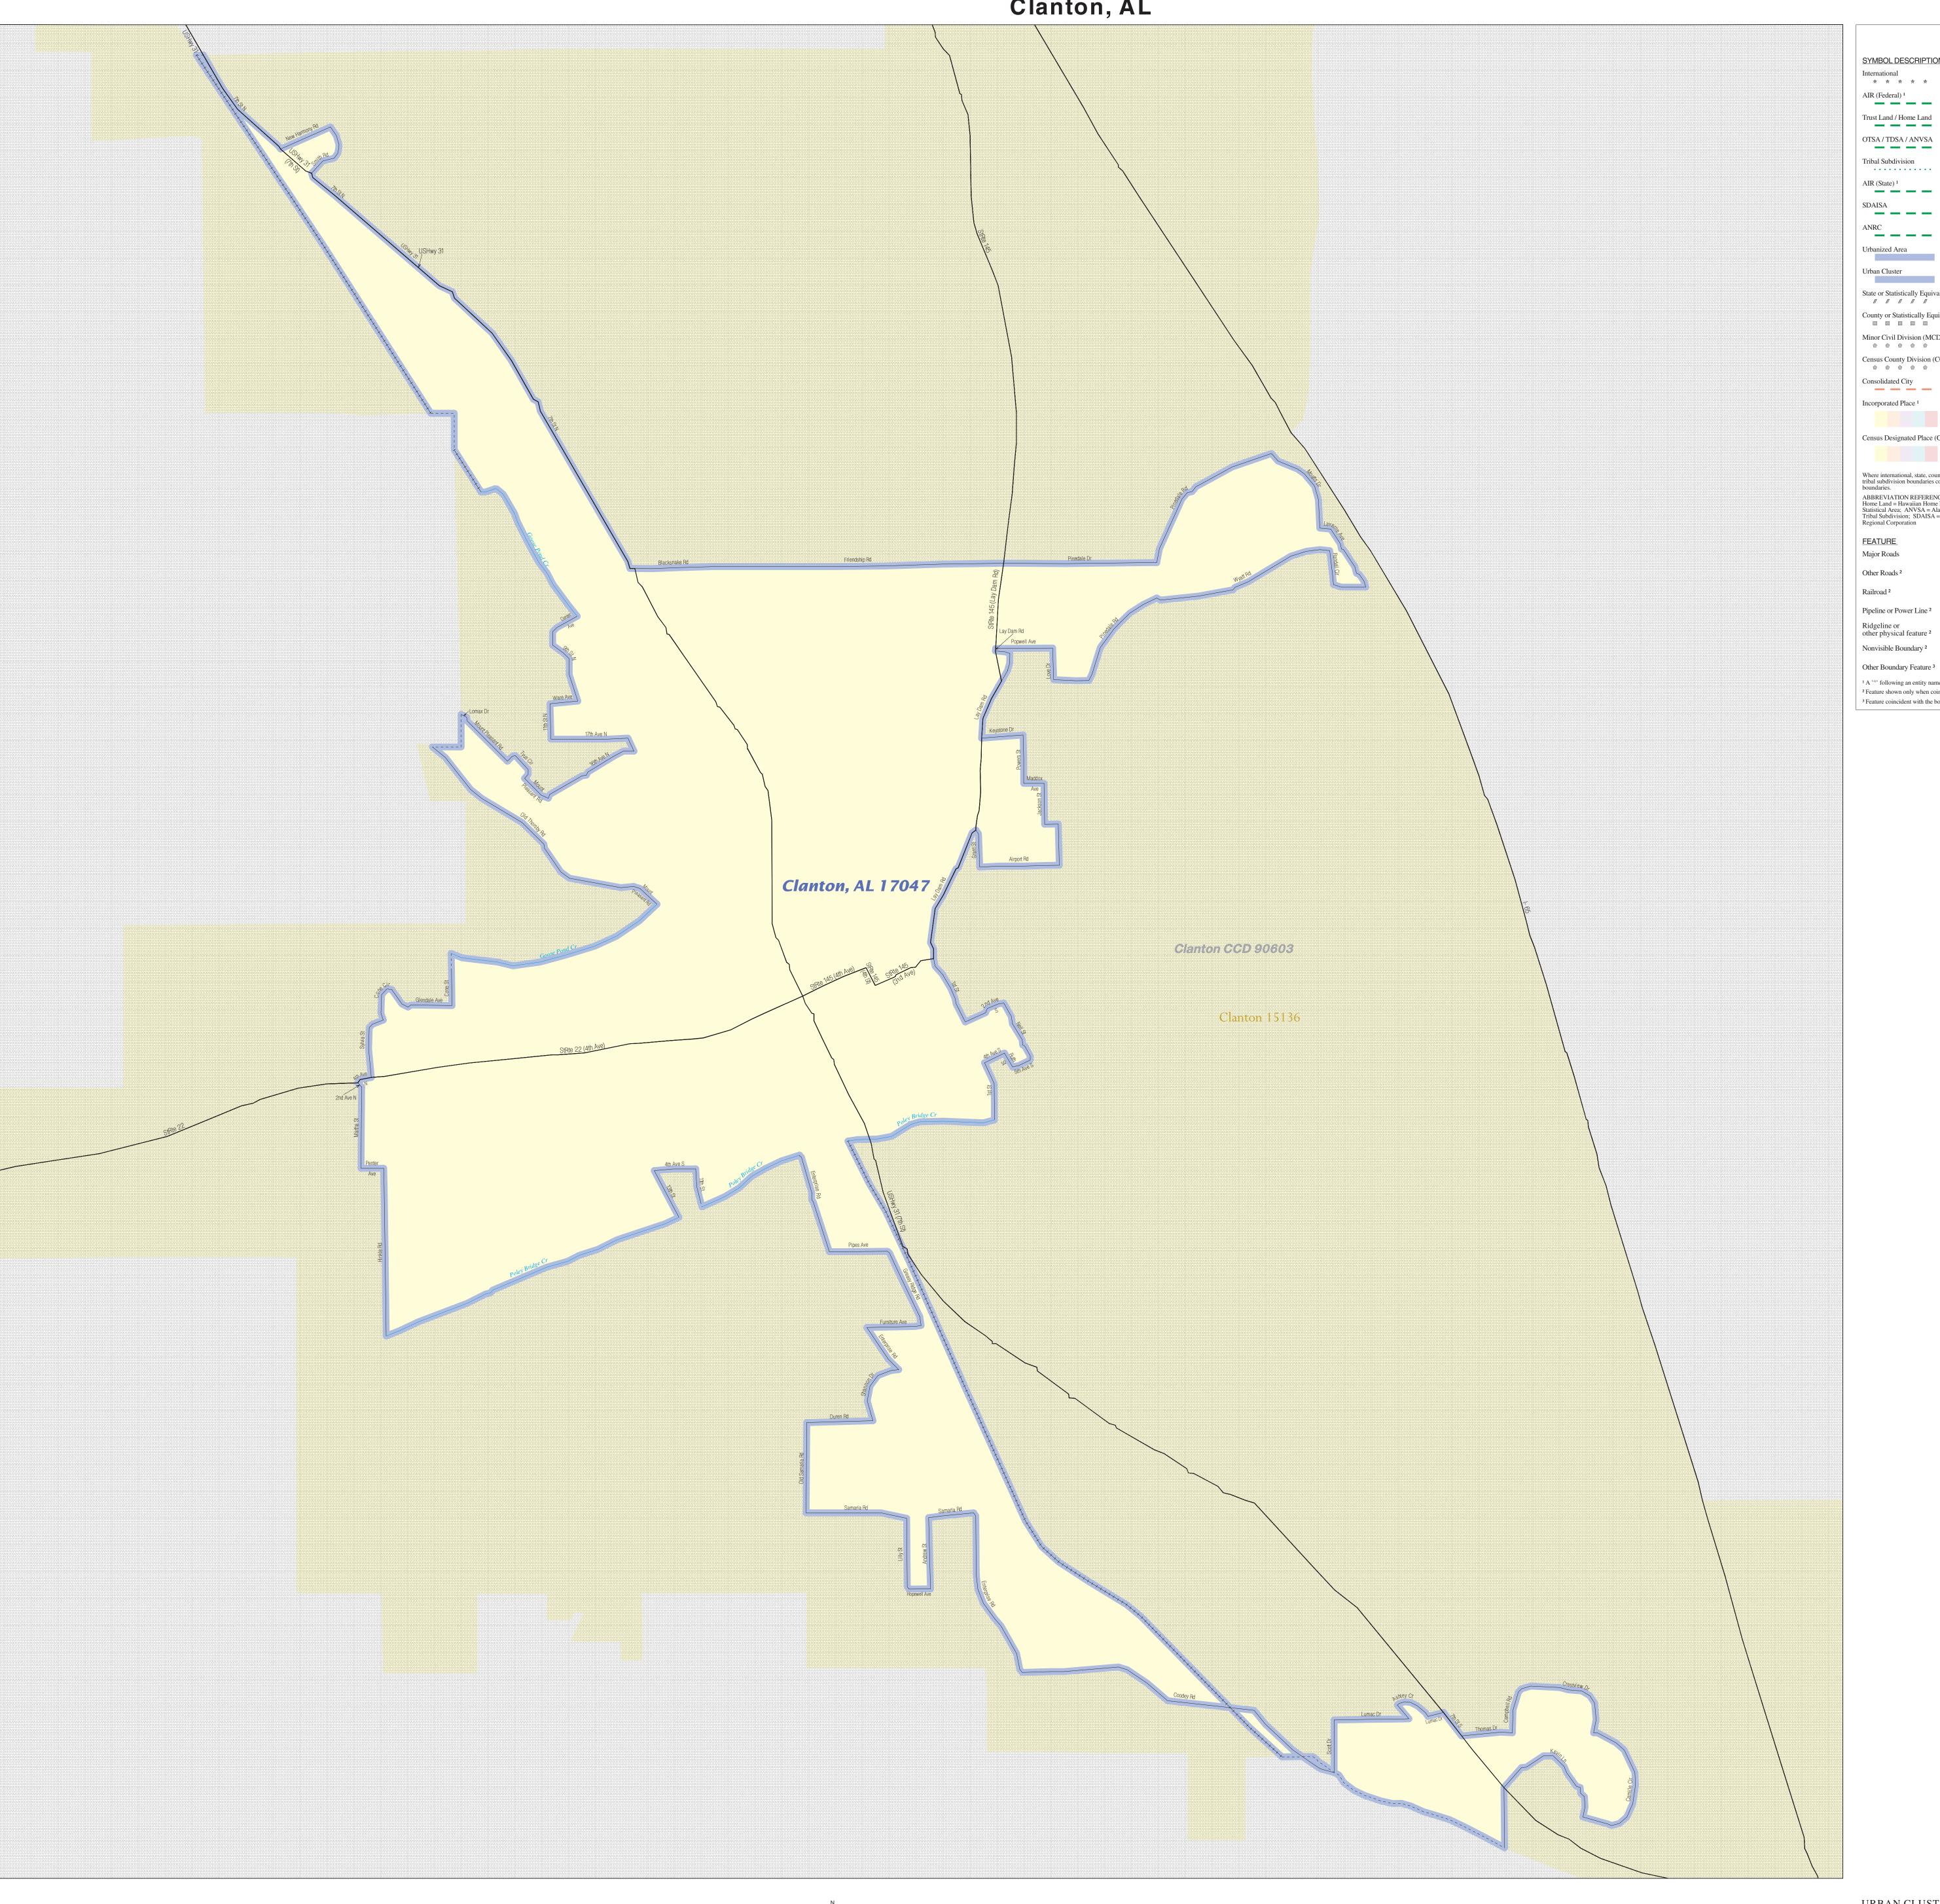

## URBAN CLUSTER OUTLINE MAP (CENSUS 2000) Clanton, AL

**LEGEND** SYMBOL DESCRIPTION / SYMBOL CANADA AIR (Federal) 1 L'ANSE RES (1880) \_\_\_\_ Trust Land / Home Land T1880 \_\_\_\_ OTSA / TDSA / ANVSA KAW OTSA (5340) \_\_\_\_ Tribal Subdivision SHONTO (620) AIR (State) 1 Tama Res (4125) SDAISA Lumbee (9815) \_\_\_\_ **NANA ANRC 52120** \_\_\_\_ Baltimore, MD 04843 Urban Cluster **Tooele, VT 88057** State or Statistically Equivalent Entity NEW YORK 36 County or Statistically Equivalent Entity ERIE 029 Minor Civil Division (MCD) 1 **Pike Twp 59742** 0 0 0 0 0 Census County Division (CCD) Kula CCD 91890 Consolidated City MILFORD 47500 Incorporated Place 1 Rome 63418 Census Designated Place (CDP) Zena 84187 Where international, state, county, and/or MCD / CCD boundaries coincide, or where American Indian reservations and tribal subdivision boundaries coincide, the map shows the boundary symbol for only the highest-ranking of these ABBREVIATION REFERENCE: AIR = American Indian Reservation; Trust Land = Off-Reservation Trust Land; Home Land = Hawaiian Home Land; OTSA = Oklahoma Tribal Statistical Area; TDSA = Tribal Designated Statistical Area; ANVSA = Alaska Native Village Statistical Area; Tribal Subdivision = American Indian Tribal Subdivision; SDAISA = State Designated American Indian Statistical Area; ANRC = Alaska Native Regional Corporation <u>SYMBOL</u> <u>FEATURE</u> SYMBOL <u>FEATURE</u> Stream or Shoreline<sup>2</sup> Major Roads Spring Lake \_\_\_\_ Marsh Ln Large River or Lake Other Roads 2 Fort Hood Military Installation Outside Subject Area other physical feature 2 Nonvisible Boundary<sup>2</sup> Major Airports

<sup>1</sup> A '°' following an entity name indicates that the entity is also a false MCD; the false MCD name is not shown.

<sup>2</sup> Feature shown only when coincident with the subject urbanized area / urban cluster boundary.
 <sup>3</sup> Feature coincident with the boundary of an entity other than the subject urbanized area / urban cluster.

URBAN CLUSTER OUTLINE MAP (Census 2000) Clanton, AL (17047)

Map Sheet: 1 (Total Sheets: 1)