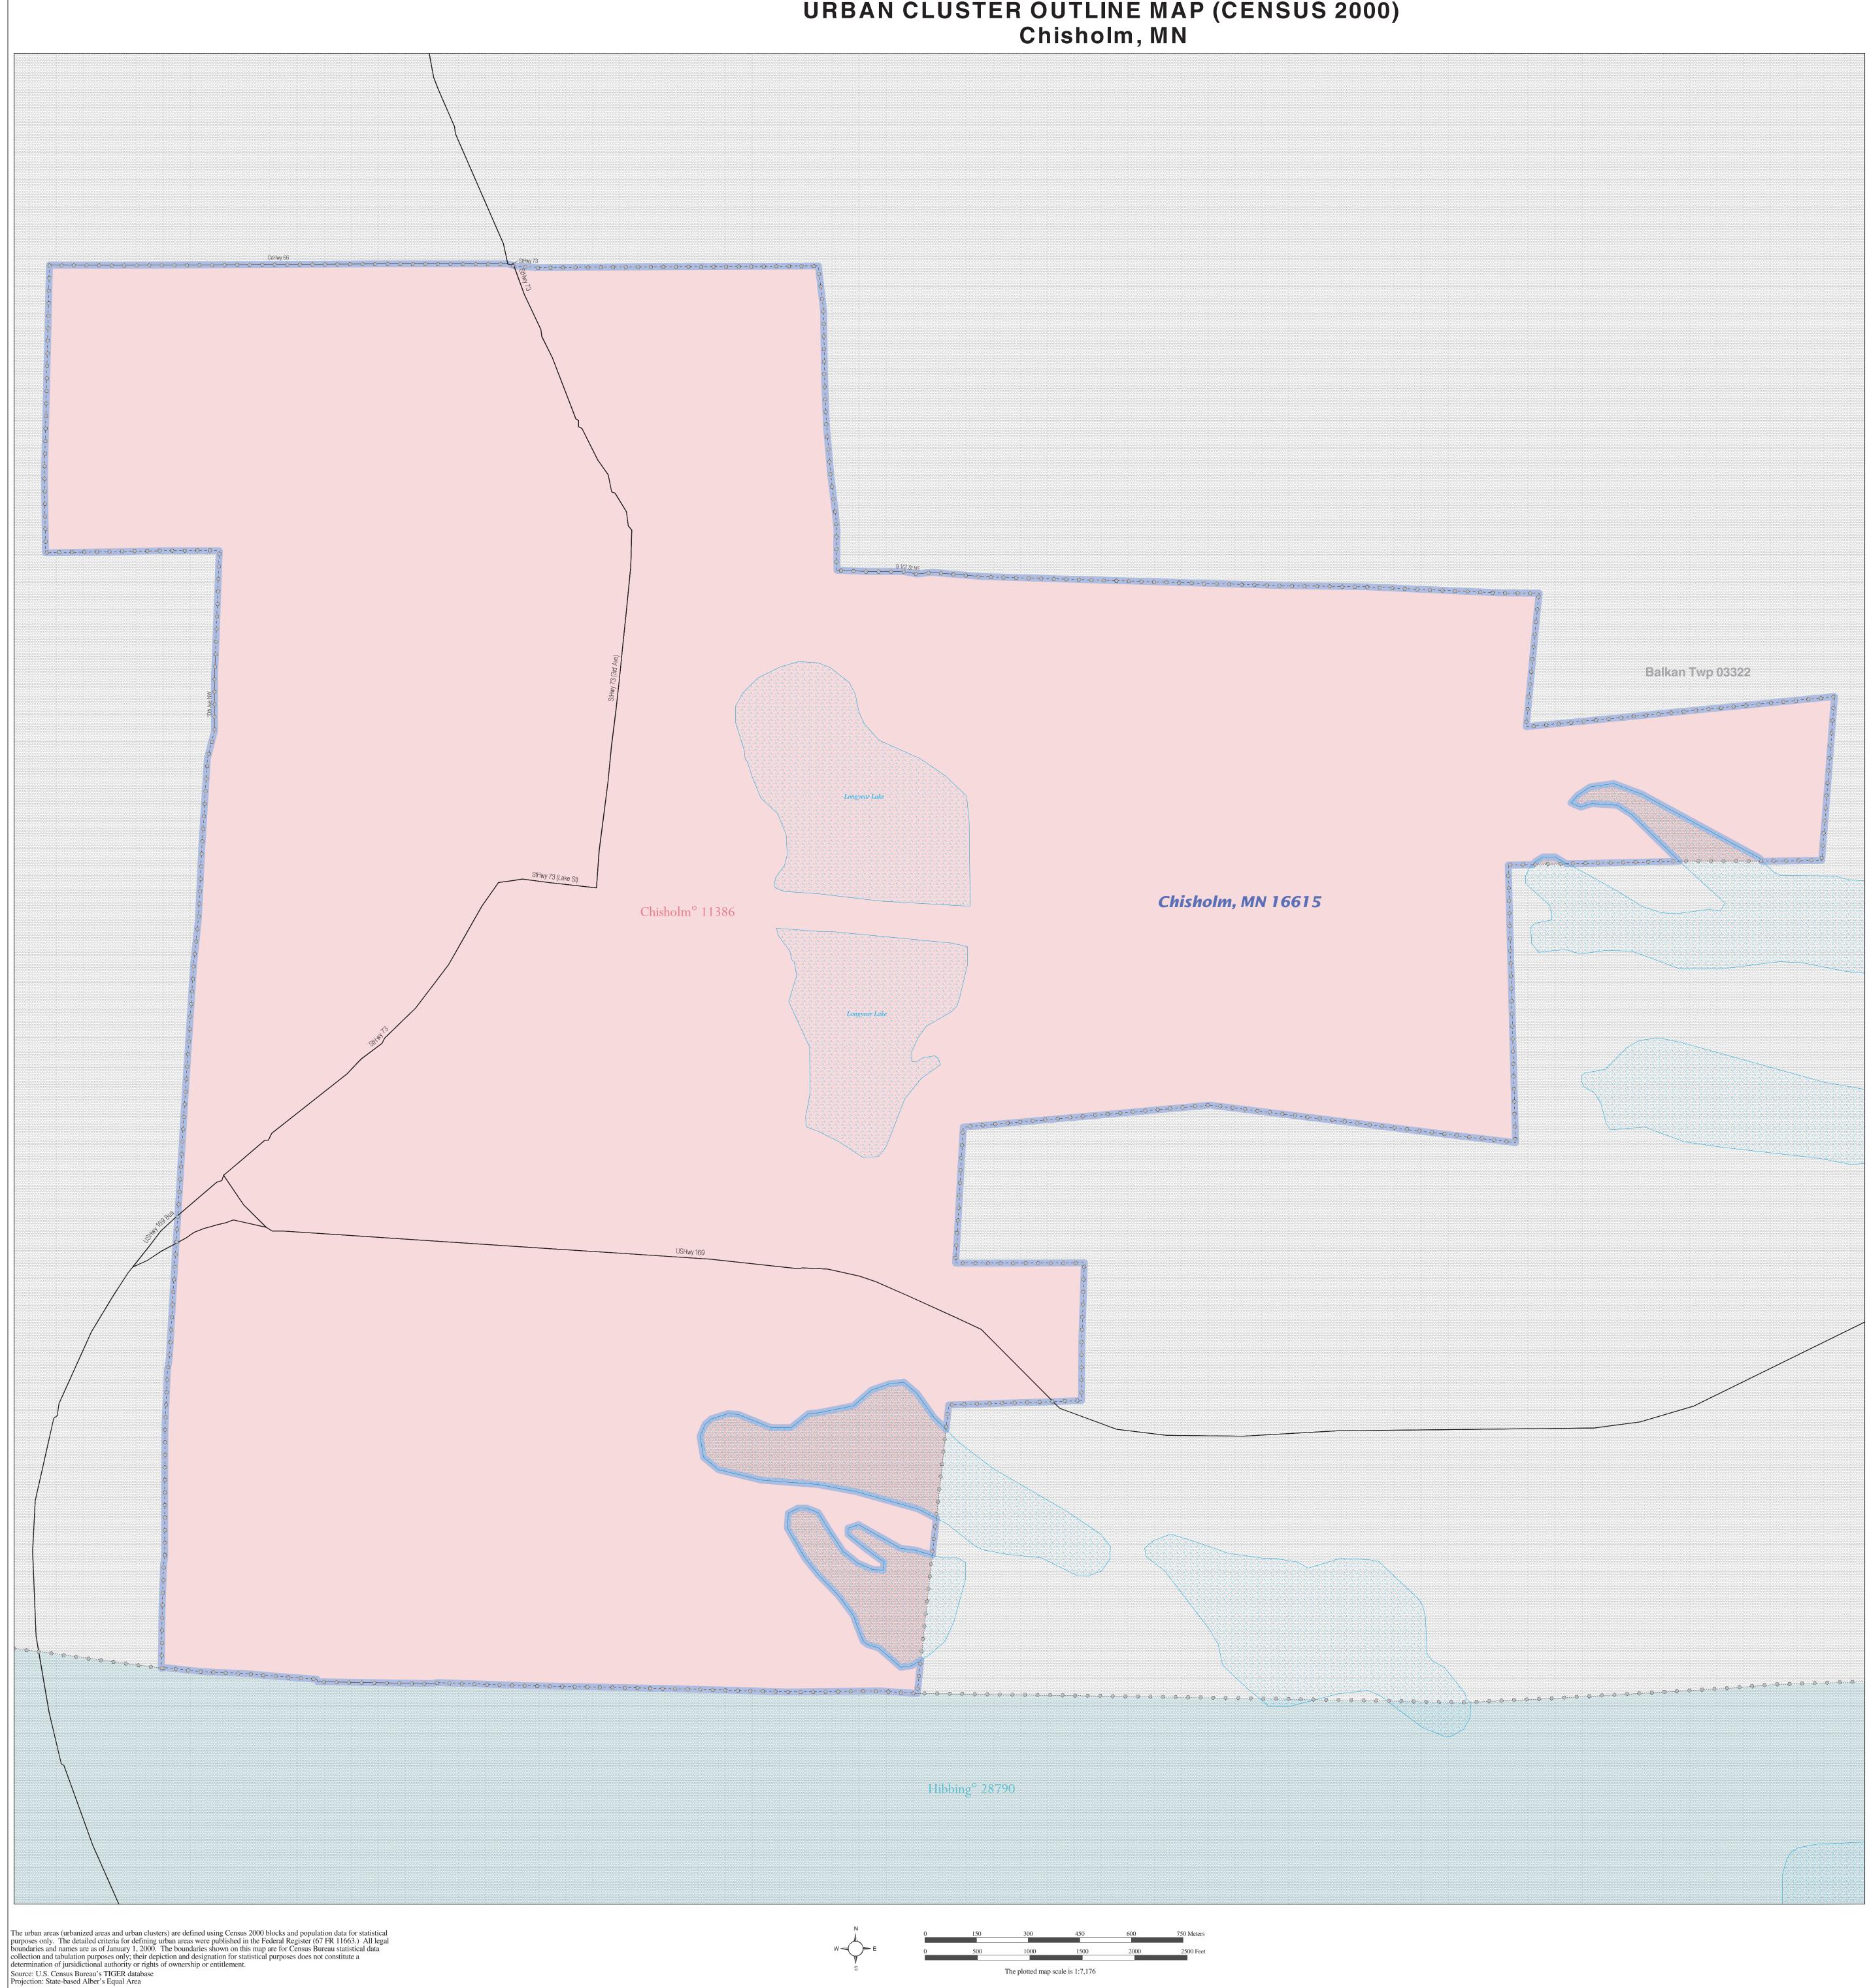

## URBAN CLUSTER OUTLINE MAP (CENSUS 2000) Chisholm, MN

|                                                                                                                                    | EGEND                                                                                                                     |
|------------------------------------------------------------------------------------------------------------------------------------|---------------------------------------------------------------------------------------------------------------------------|
| SYMBOL DESCRIPTION / SYMBOL                                                                                                        | NAME STYLE                                                                                                                |
| International<br>* * * * *                                                                                                         | CANADA                                                                                                                    |
| AIR (Federal) <sup>1</sup>                                                                                                         | L'ANSE RES (1880)                                                                                                         |
| Trust Land / Home Land                                                                                                             | T1880                                                                                                                     |
| OTSA / TDSA / ANVSA                                                                                                                | KAW OTSA (5340)                                                                                                           |
| Tribal Subdivision                                                                                                                 | SHONTO (620)                                                                                                              |
| AIR (State) <sup>1</sup>                                                                                                           | Tama Res (4125)                                                                                                           |
| SDAISA                                                                                                                             | Lumbee (9815)                                                                                                             |
| ANRC                                                                                                                               | NANA ANRC 52120                                                                                                           |
| Urbanized Area                                                                                                                     | Baltimore, MD 04843                                                                                                       |
| Urban Cluster                                                                                                                      | Tooele, VT 88057                                                                                                          |
| State or Statistically Equivalent Entity                                                                                           | NEW YORK 36                                                                                                               |
| County or Statistically Equivalent Entity                                                                                          | ERIE 029                                                                                                                  |
| Minor Civil Division (MCD) <sup>1</sup>                                                                                            | Pike Twp 59742                                                                                                            |
| Census County Division (CCD)                                                                                                       | Kula CCD 91890                                                                                                            |
| Consolidated City                                                                                                                  | MILFORD 47500                                                                                                             |
| Incorporated Place <sup>1</sup>                                                                                                    |                                                                                                                           |
|                                                                                                                                    | Rome 63418                                                                                                                |
| Census Designated Place (CDP)                                                                                                      |                                                                                                                           |
|                                                                                                                                    | Zena 84187                                                                                                                |
| Where international, state, county, and/or MCD / CCD  <br>tribal subdivision boundaries coincide, the map shows the<br>boundaries. | boundaries coincide, or where American Indian reservations as<br>he boundary symbol for only the highest-ranking of these |

URBAN CLUSTER OUTLINE MAP (Census 2000) Chisholm, MN (16615) Map Sheet: 1 (Total Sheets: 1)