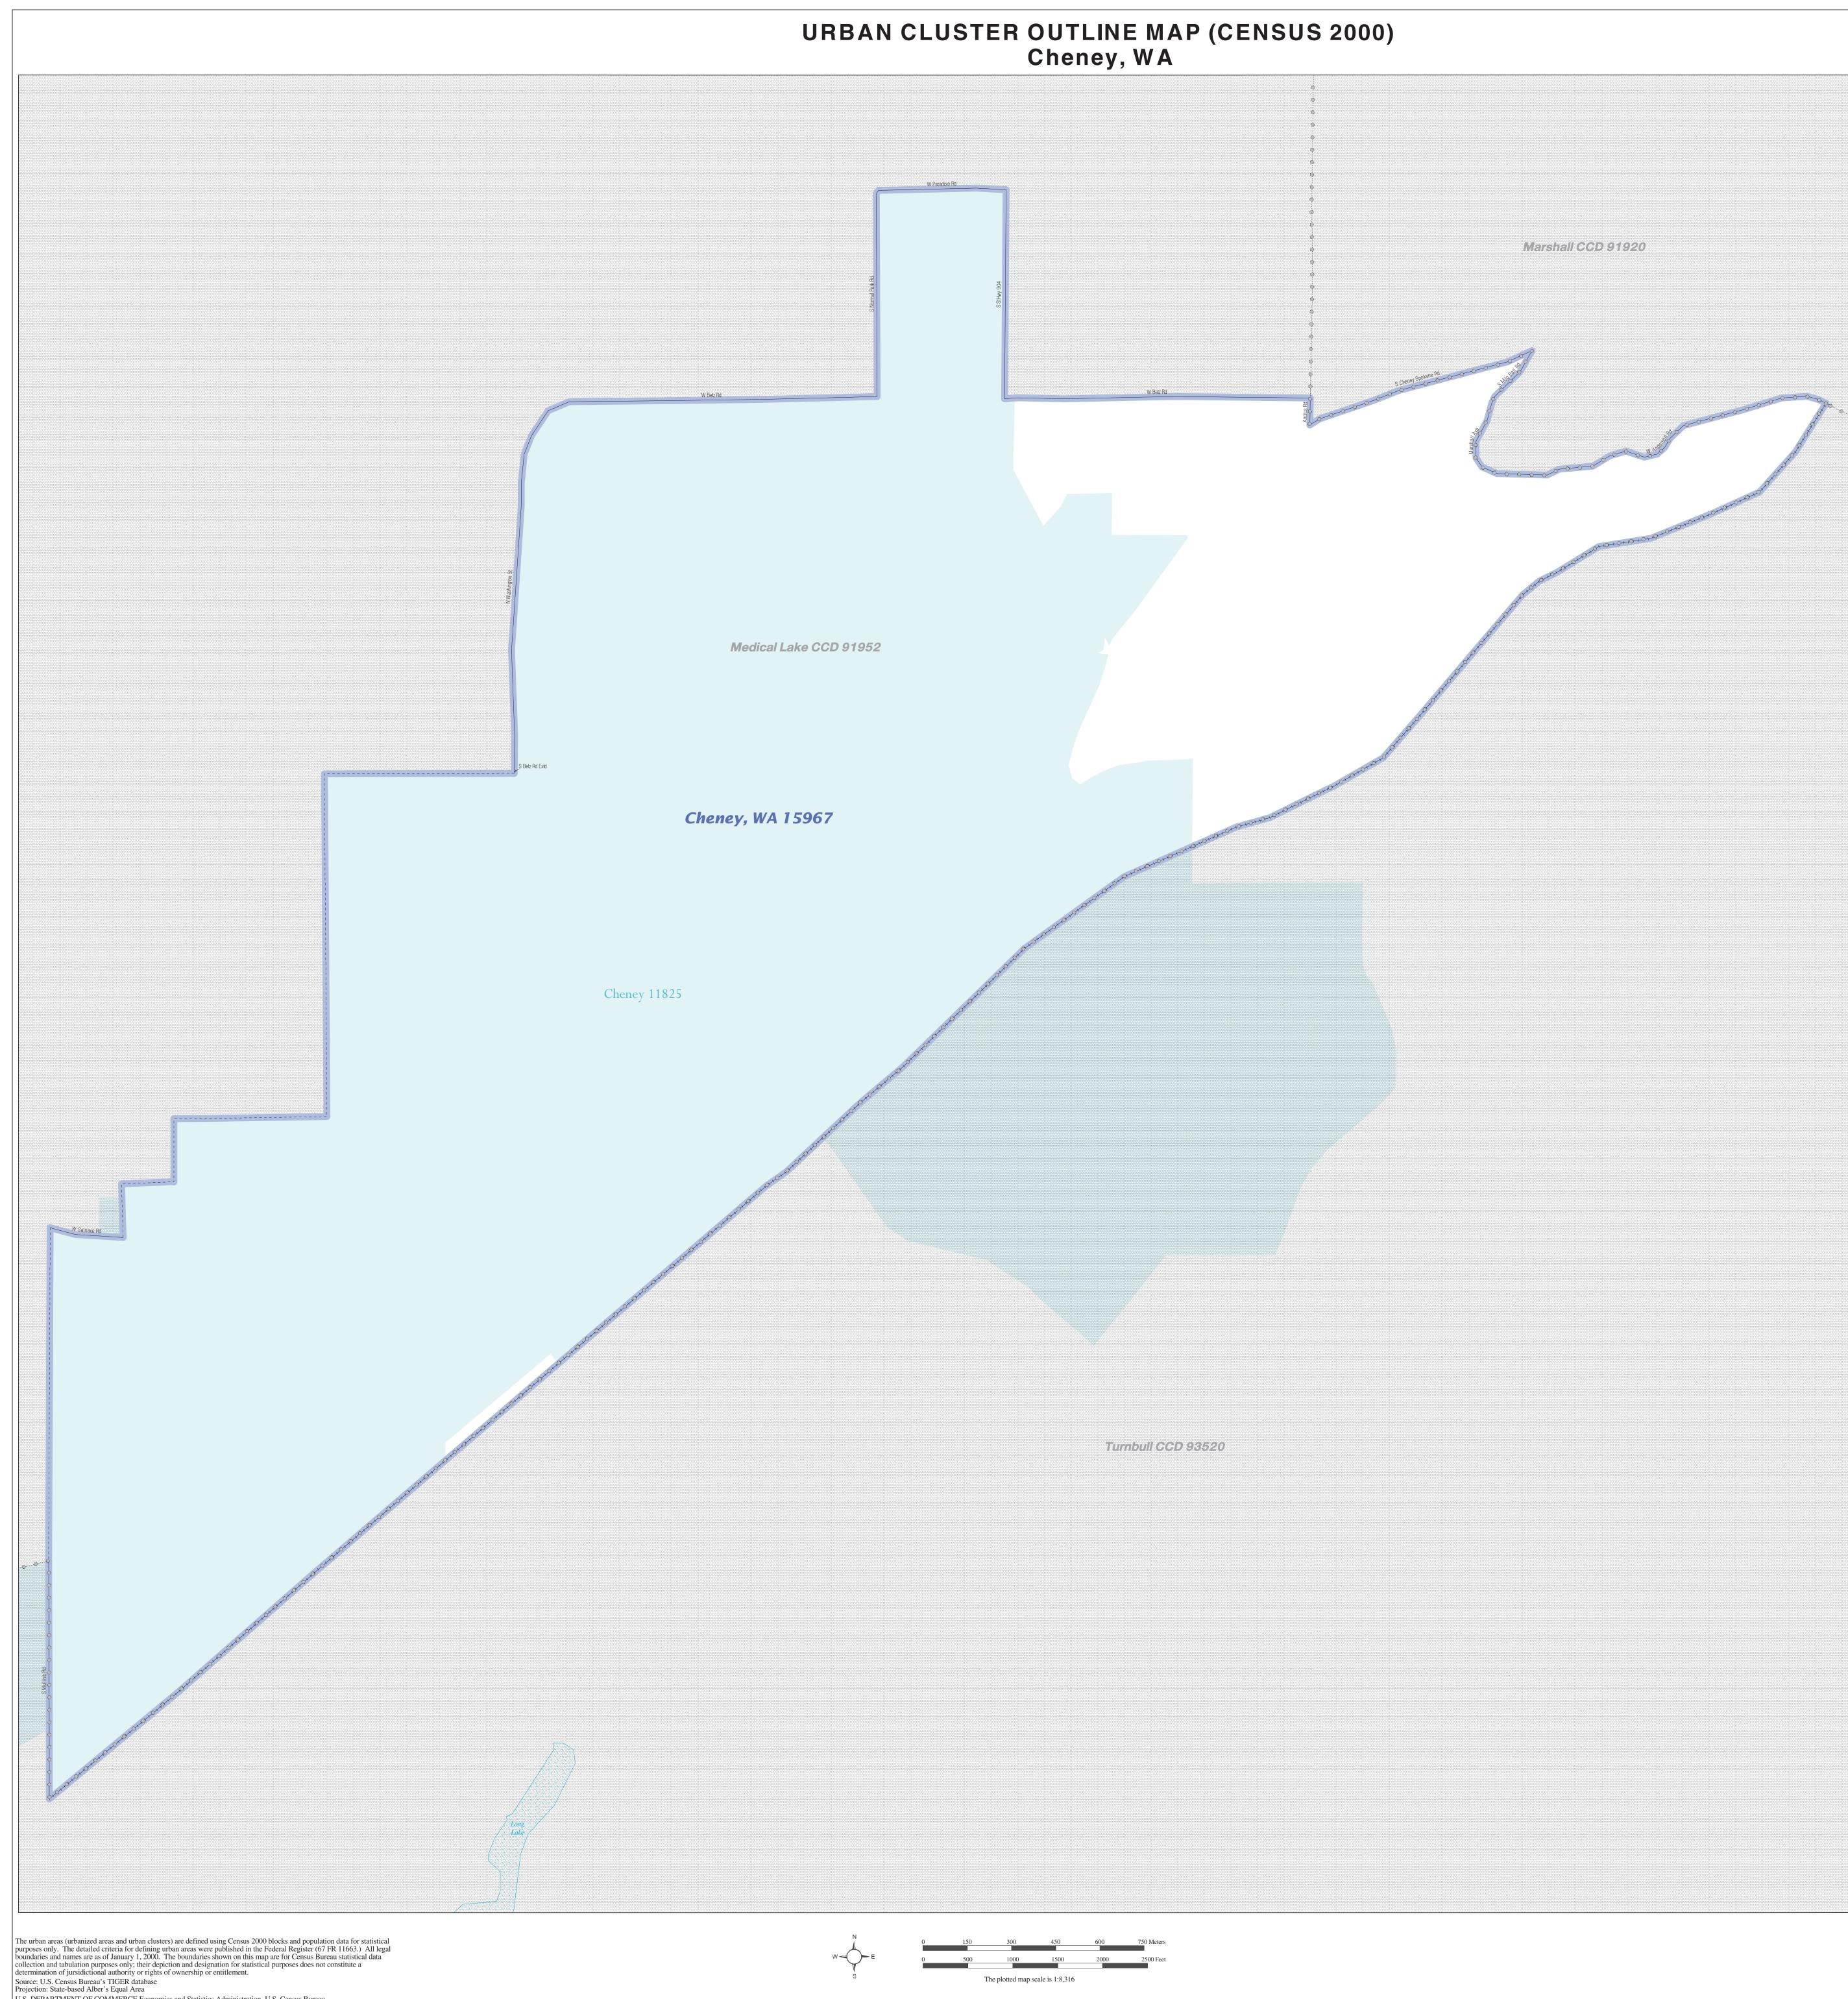

URBAN CLUSTER OUTLINE MAP (Census 2000) Cheney, WA (15967) Map Sheet: 1 (Total Sheets: 1)