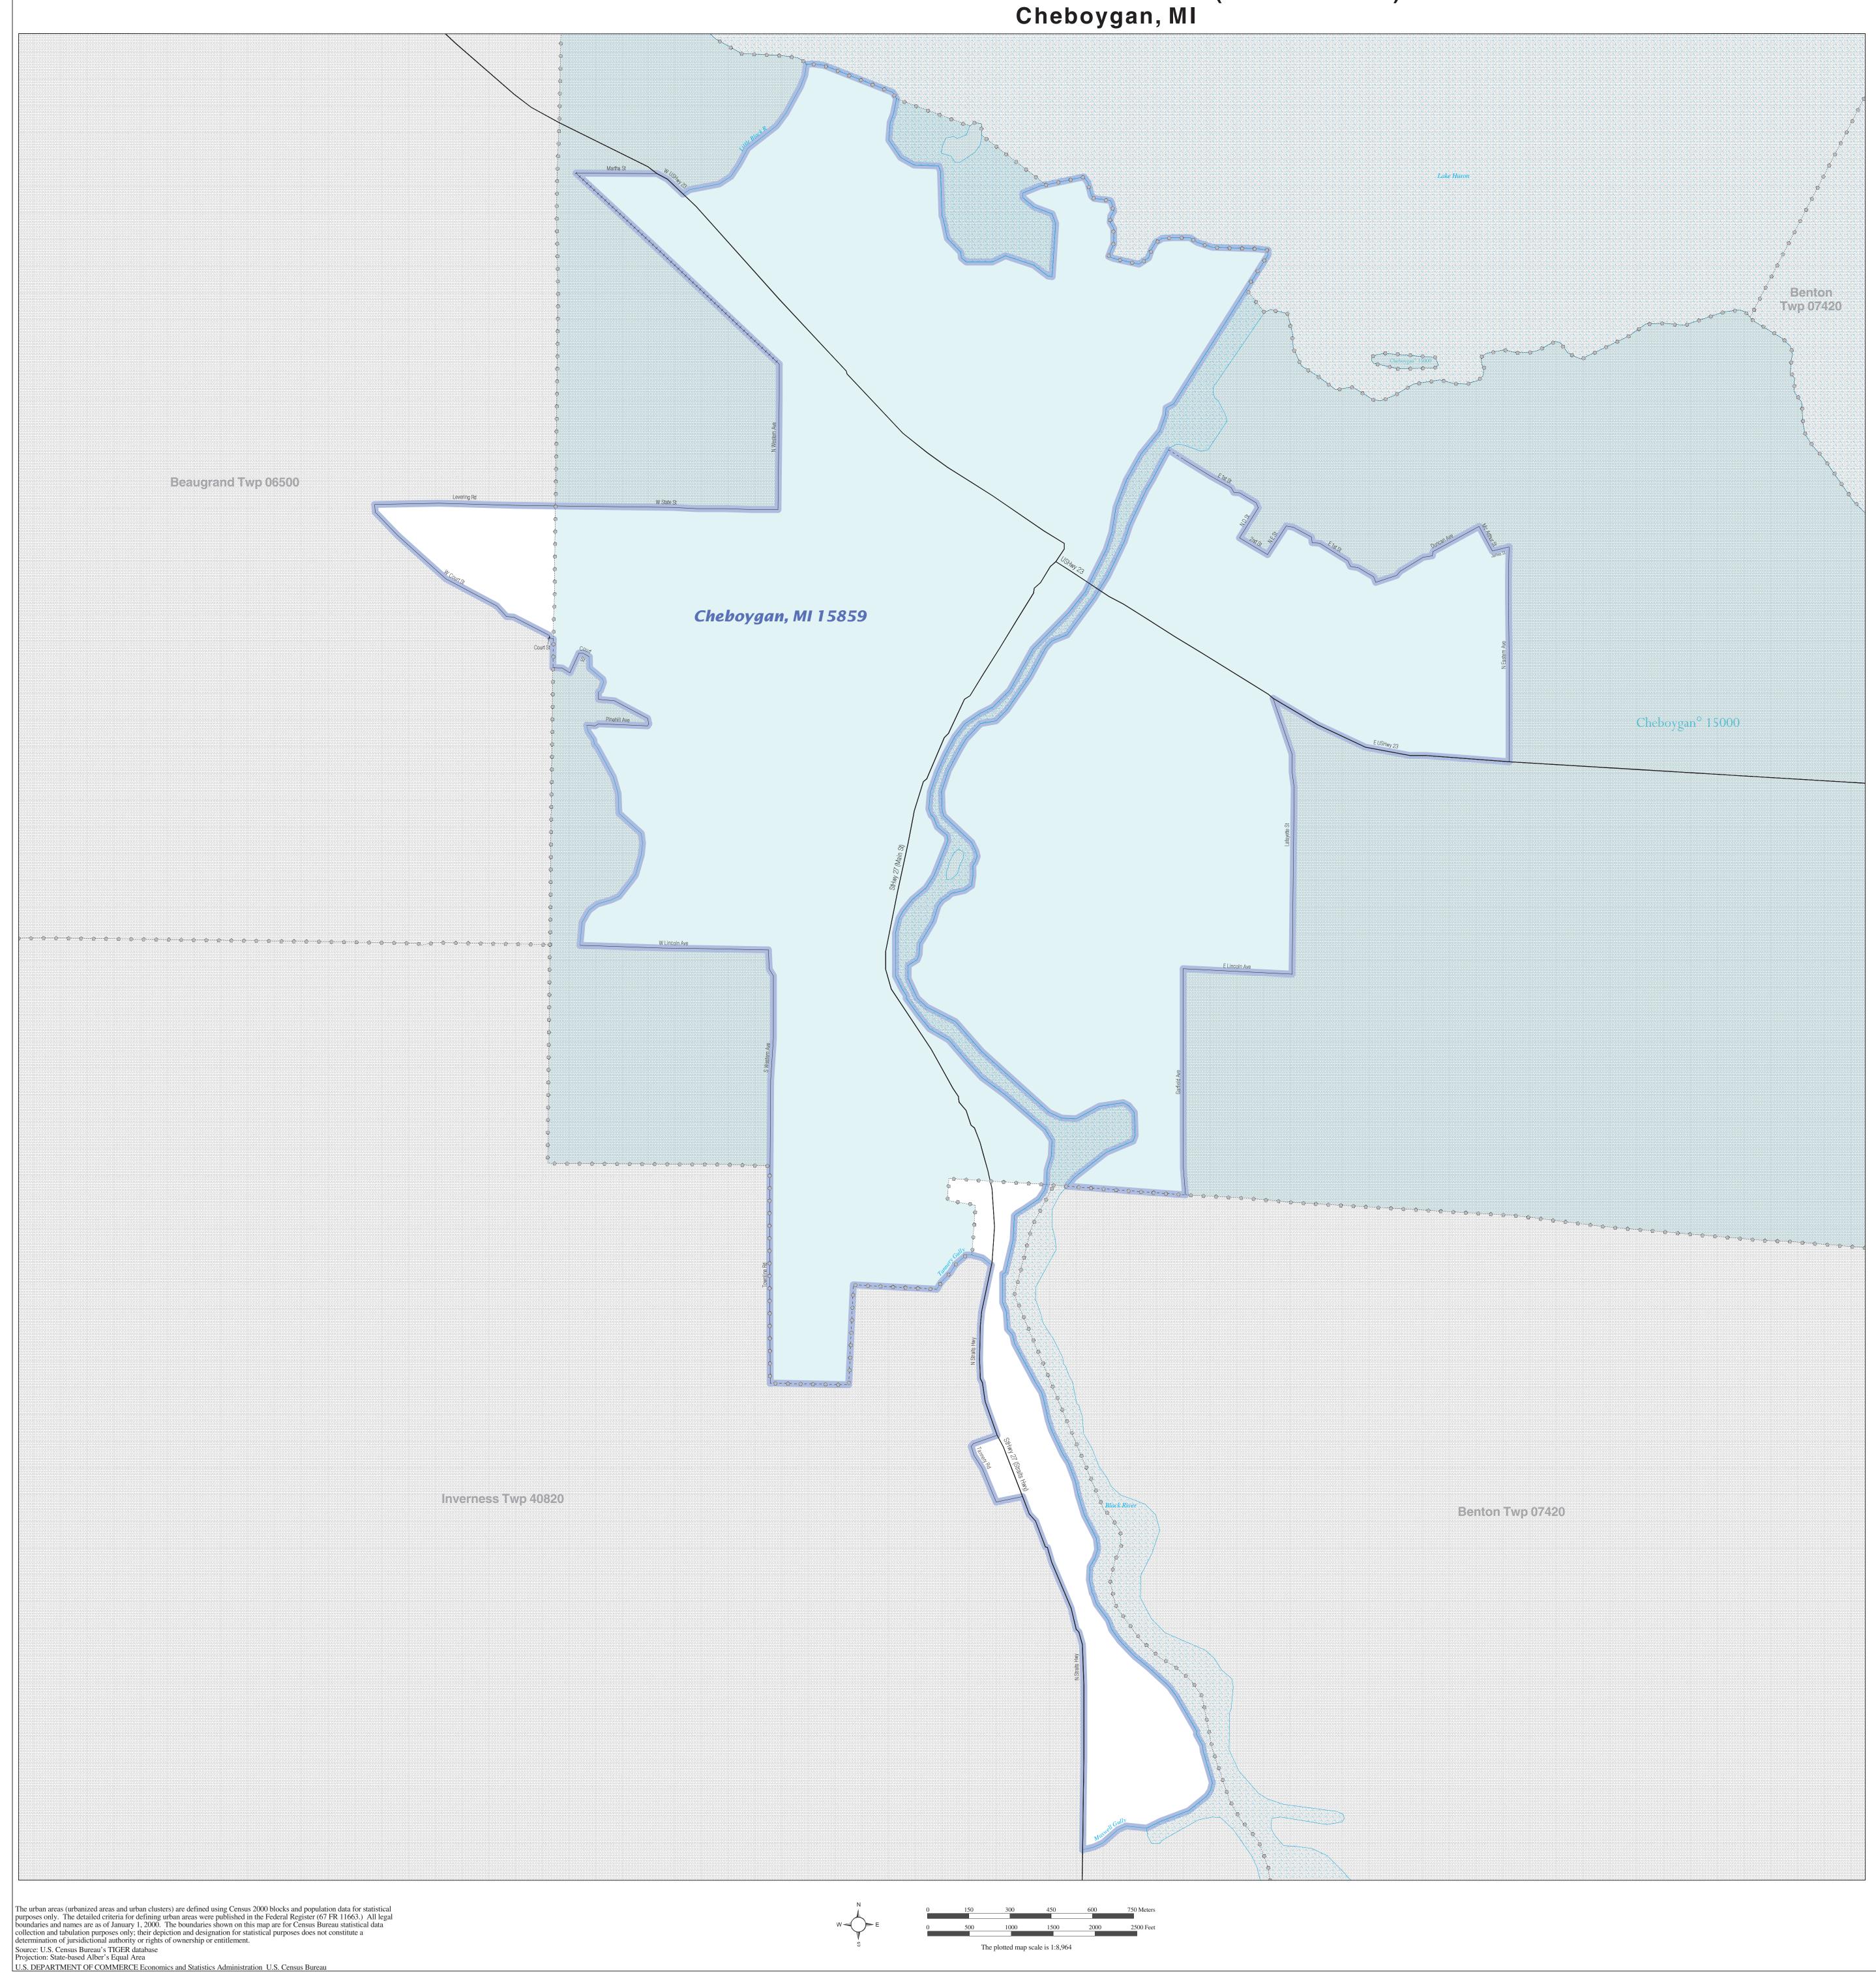

## URBAN CLUSTER OUTLINE MAP (CENSUS 2000) Cheboygan, MI

| ]                                                                                                                                         | LEGEND                                                                                                                                                                                                                                      |
|-------------------------------------------------------------------------------------------------------------------------------------------|---------------------------------------------------------------------------------------------------------------------------------------------------------------------------------------------------------------------------------------------|
| SYMBOL DESCRIPTION / SYMBOL                                                                                                               | NAME STYLE                                                                                                                                                                                                                                  |
| International $\star \star \star \star \star$                                                                                             | CANADA                                                                                                                                                                                                                                      |
| AIR (Federal) <sup>1</sup>                                                                                                                | L'ANSE RES (1880)                                                                                                                                                                                                                           |
| Trust Land / Home Land                                                                                                                    | T1880                                                                                                                                                                                                                                       |
| DTSA / TDSA / ANVSA                                                                                                                       | KAW OTSA (5340)                                                                                                                                                                                                                             |
| Fribal Subdivision                                                                                                                        | SHONTO (620)                                                                                                                                                                                                                                |
| IR (State) <sup>1</sup>                                                                                                                   | Tama Res (4125)                                                                                                                                                                                                                             |
| SDAISA                                                                                                                                    | Lumbee (9815)                                                                                                                                                                                                                               |
| ANRC                                                                                                                                      | NANA ANRC 52120                                                                                                                                                                                                                             |
| Urbanized Area                                                                                                                            | Baltimore, MD 04843                                                                                                                                                                                                                         |
| Urban Cluster                                                                                                                             | <i>Tooele, VT 88057</i>                                                                                                                                                                                                                     |
| State or Statistically Equivalent Entity                                                                                                  | NEW YORK 36                                                                                                                                                                                                                                 |
| County or Statistically Equivalent Entity                                                                                                 | ERIE 029                                                                                                                                                                                                                                    |
| linor Civil Division (MCD) <sup>1</sup>                                                                                                   | Pike Twp 59742                                                                                                                                                                                                                              |
| Census County Division (CCD)                                                                                                              | Kula CCD 91890                                                                                                                                                                                                                              |
| onsolidated City                                                                                                                          |                                                                                                                                                                                                                                             |
| ncorporated Place <sup>1</sup>                                                                                                            | MILFORD 47500                                                                                                                                                                                                                               |
|                                                                                                                                           | Rome 63418                                                                                                                                                                                                                                  |
| Census Designated Place (CDP)                                                                                                             |                                                                                                                                                                                                                                             |
|                                                                                                                                           | Zena 84187                                                                                                                                                                                                                                  |
|                                                                                                                                           | CD boundaries coincide, or where American Indian reservation<br>was the boundary symbol for only the highest-ranking of these                                                                                                               |
| ABBREVIATION REFERENCE: AIR = America<br>Home Land = Hawaiian Home Land; OTSA = Okl<br>Statistical Area; ANVSA = Alaska Native Village \$ | n Indian Reservation; Trust Land = Off-Reservation Trust Land<br>ahoma Tribal Statistical Area; TDSA = Tribal Designated<br>Statistical Area; Tribal Subdivision = American Indian<br>merican Indian Statistical Area; ANRC = Alaska Native |
|                                                                                                                                           |                                                                                                                                                                                                                                             |

| <u>FEATURE</u>                                   | SYMBOL          | <u>FEATURE</u>                   | <u>SYMBOL</u> |
|--------------------------------------------------|-----------------|----------------------------------|---------------|
| Major Roads                                      | I-95            | Stream or Shoreline <sup>2</sup> | Rock Creek    |
| Other Roads <sup>2</sup>                         | MarshLn         | Large River or Lake              | Spring Lake   |
| Railroad <sup>2</sup>                            |                 | Military Installation            | Fort Hood     |
| Pipeline or Power Line <sup>2</sup>              | *** *** *** *** |                                  |               |
| Ridgeline or other physical feature <sup>2</sup> | _ · _ · _ · _   | Outside Subject Area             |               |
| Nonvisible Boundary <sup>2</sup>                 |                 | Major Airports                   |               |
| Other Boundary Feature <sup>3</sup>              |                 |                                  | Dim           |

<sup>1</sup> A 'o' following an entity name indicates that the entity is also a false MCD; the false MCD name is not shown.  $^{\rm 2}$  Feature shown only when coincident with the subject urbanized area / urban cluster boundary.  $^3$  Feature coincident with the boundary of an entity other than the subject urbanized area / urban cluster.

URBAN CLUSTER OUTLINE MAP (Census 2000) Cheboygan, MI (15859) Map Sheet: 1 (Total Sheets: 1)