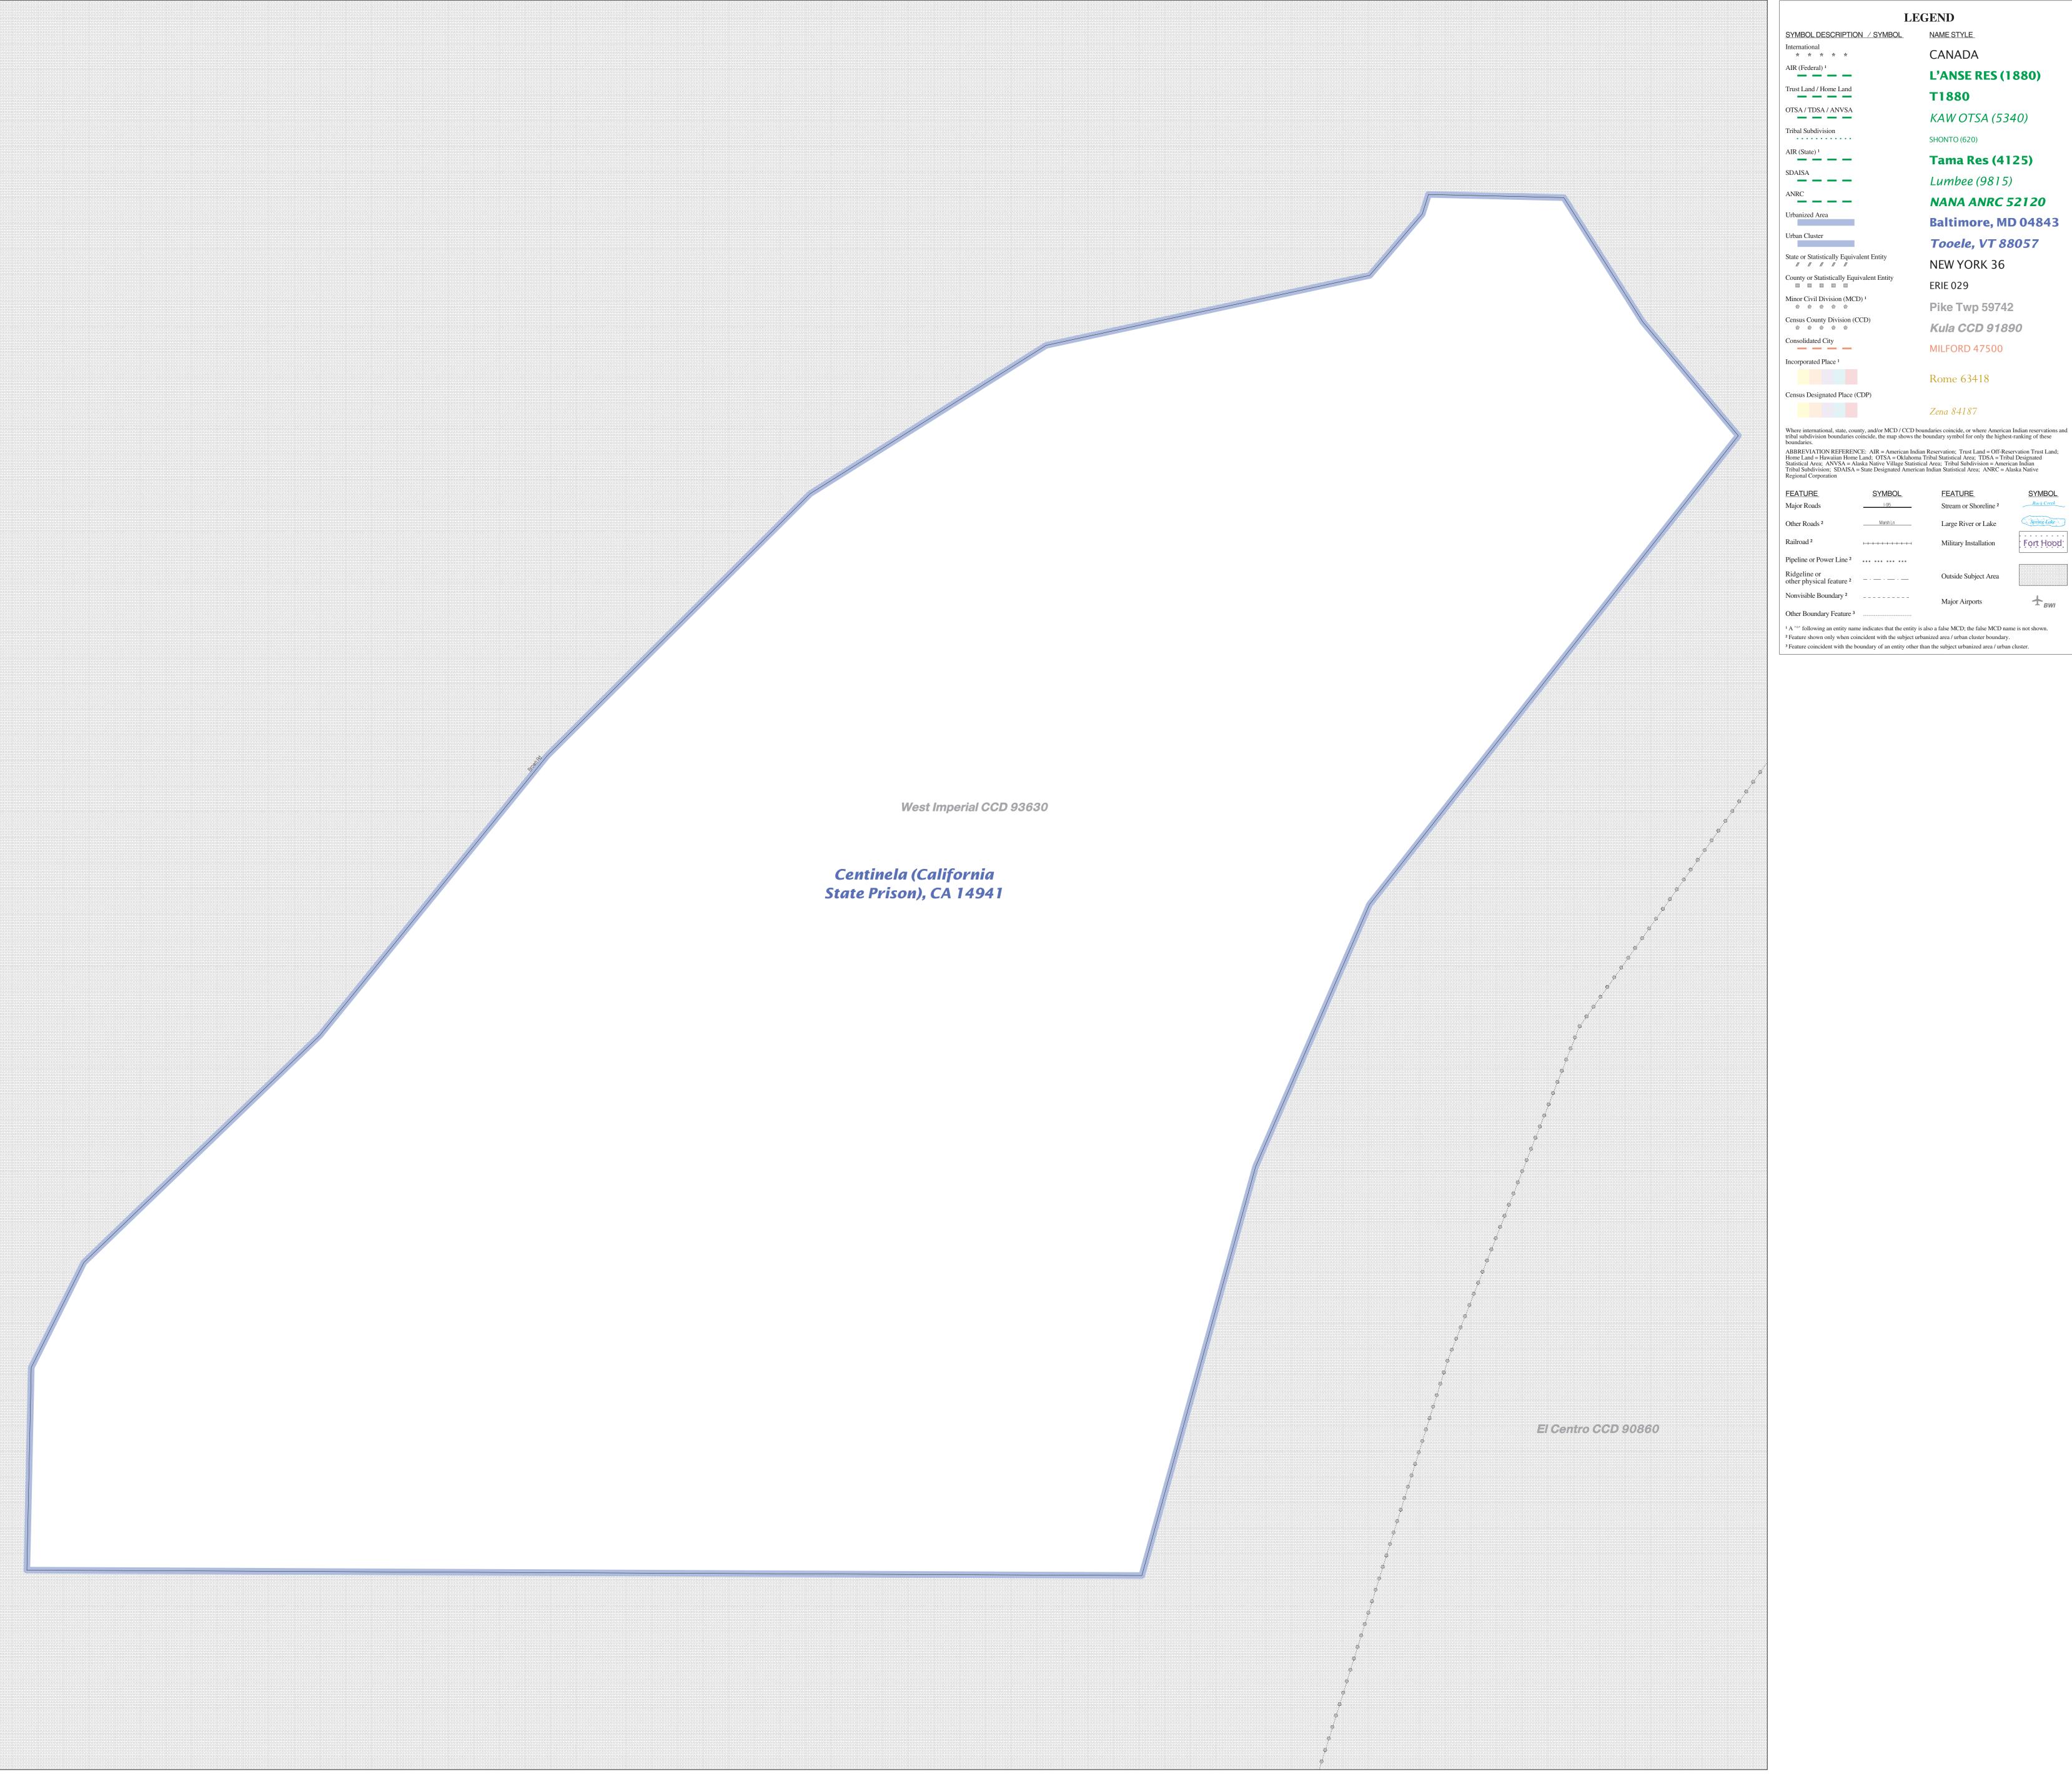

## URBAN CLUSTER OUTLINE MAP (CENSUS 2000) Centinela (California State Prison), CA

U.S. DEPARTMENT OF COMMERCE Economics and Statistics Administration U.S. Census Bureau

**LEGEND** 

CANADA

T1880

SHONTO (620)

L'ANSE RES (1880)

KAW OTSA (5340)

Tama Res (4125)

*NANA ANRC 52120* 

**Tooele, VT 88057** 

Baltimore, MD 04843

Lumbee (9815)

NEW YORK 36

**Pike Twp 59742** 

Kula CCD 91890

MILFORD 47500

Rome 63418

Zena 84187

<u>FEATURE</u>

Stream or Shoreline<sup>2</sup>

Large River or Lake

Military Installation

Outside Subject Area

Major Airports

SYMBOL

\_\_\_\_ Marsh Ln

<u>SYMBOL</u>

Spring Lake

Fort Hood

ERIE 029