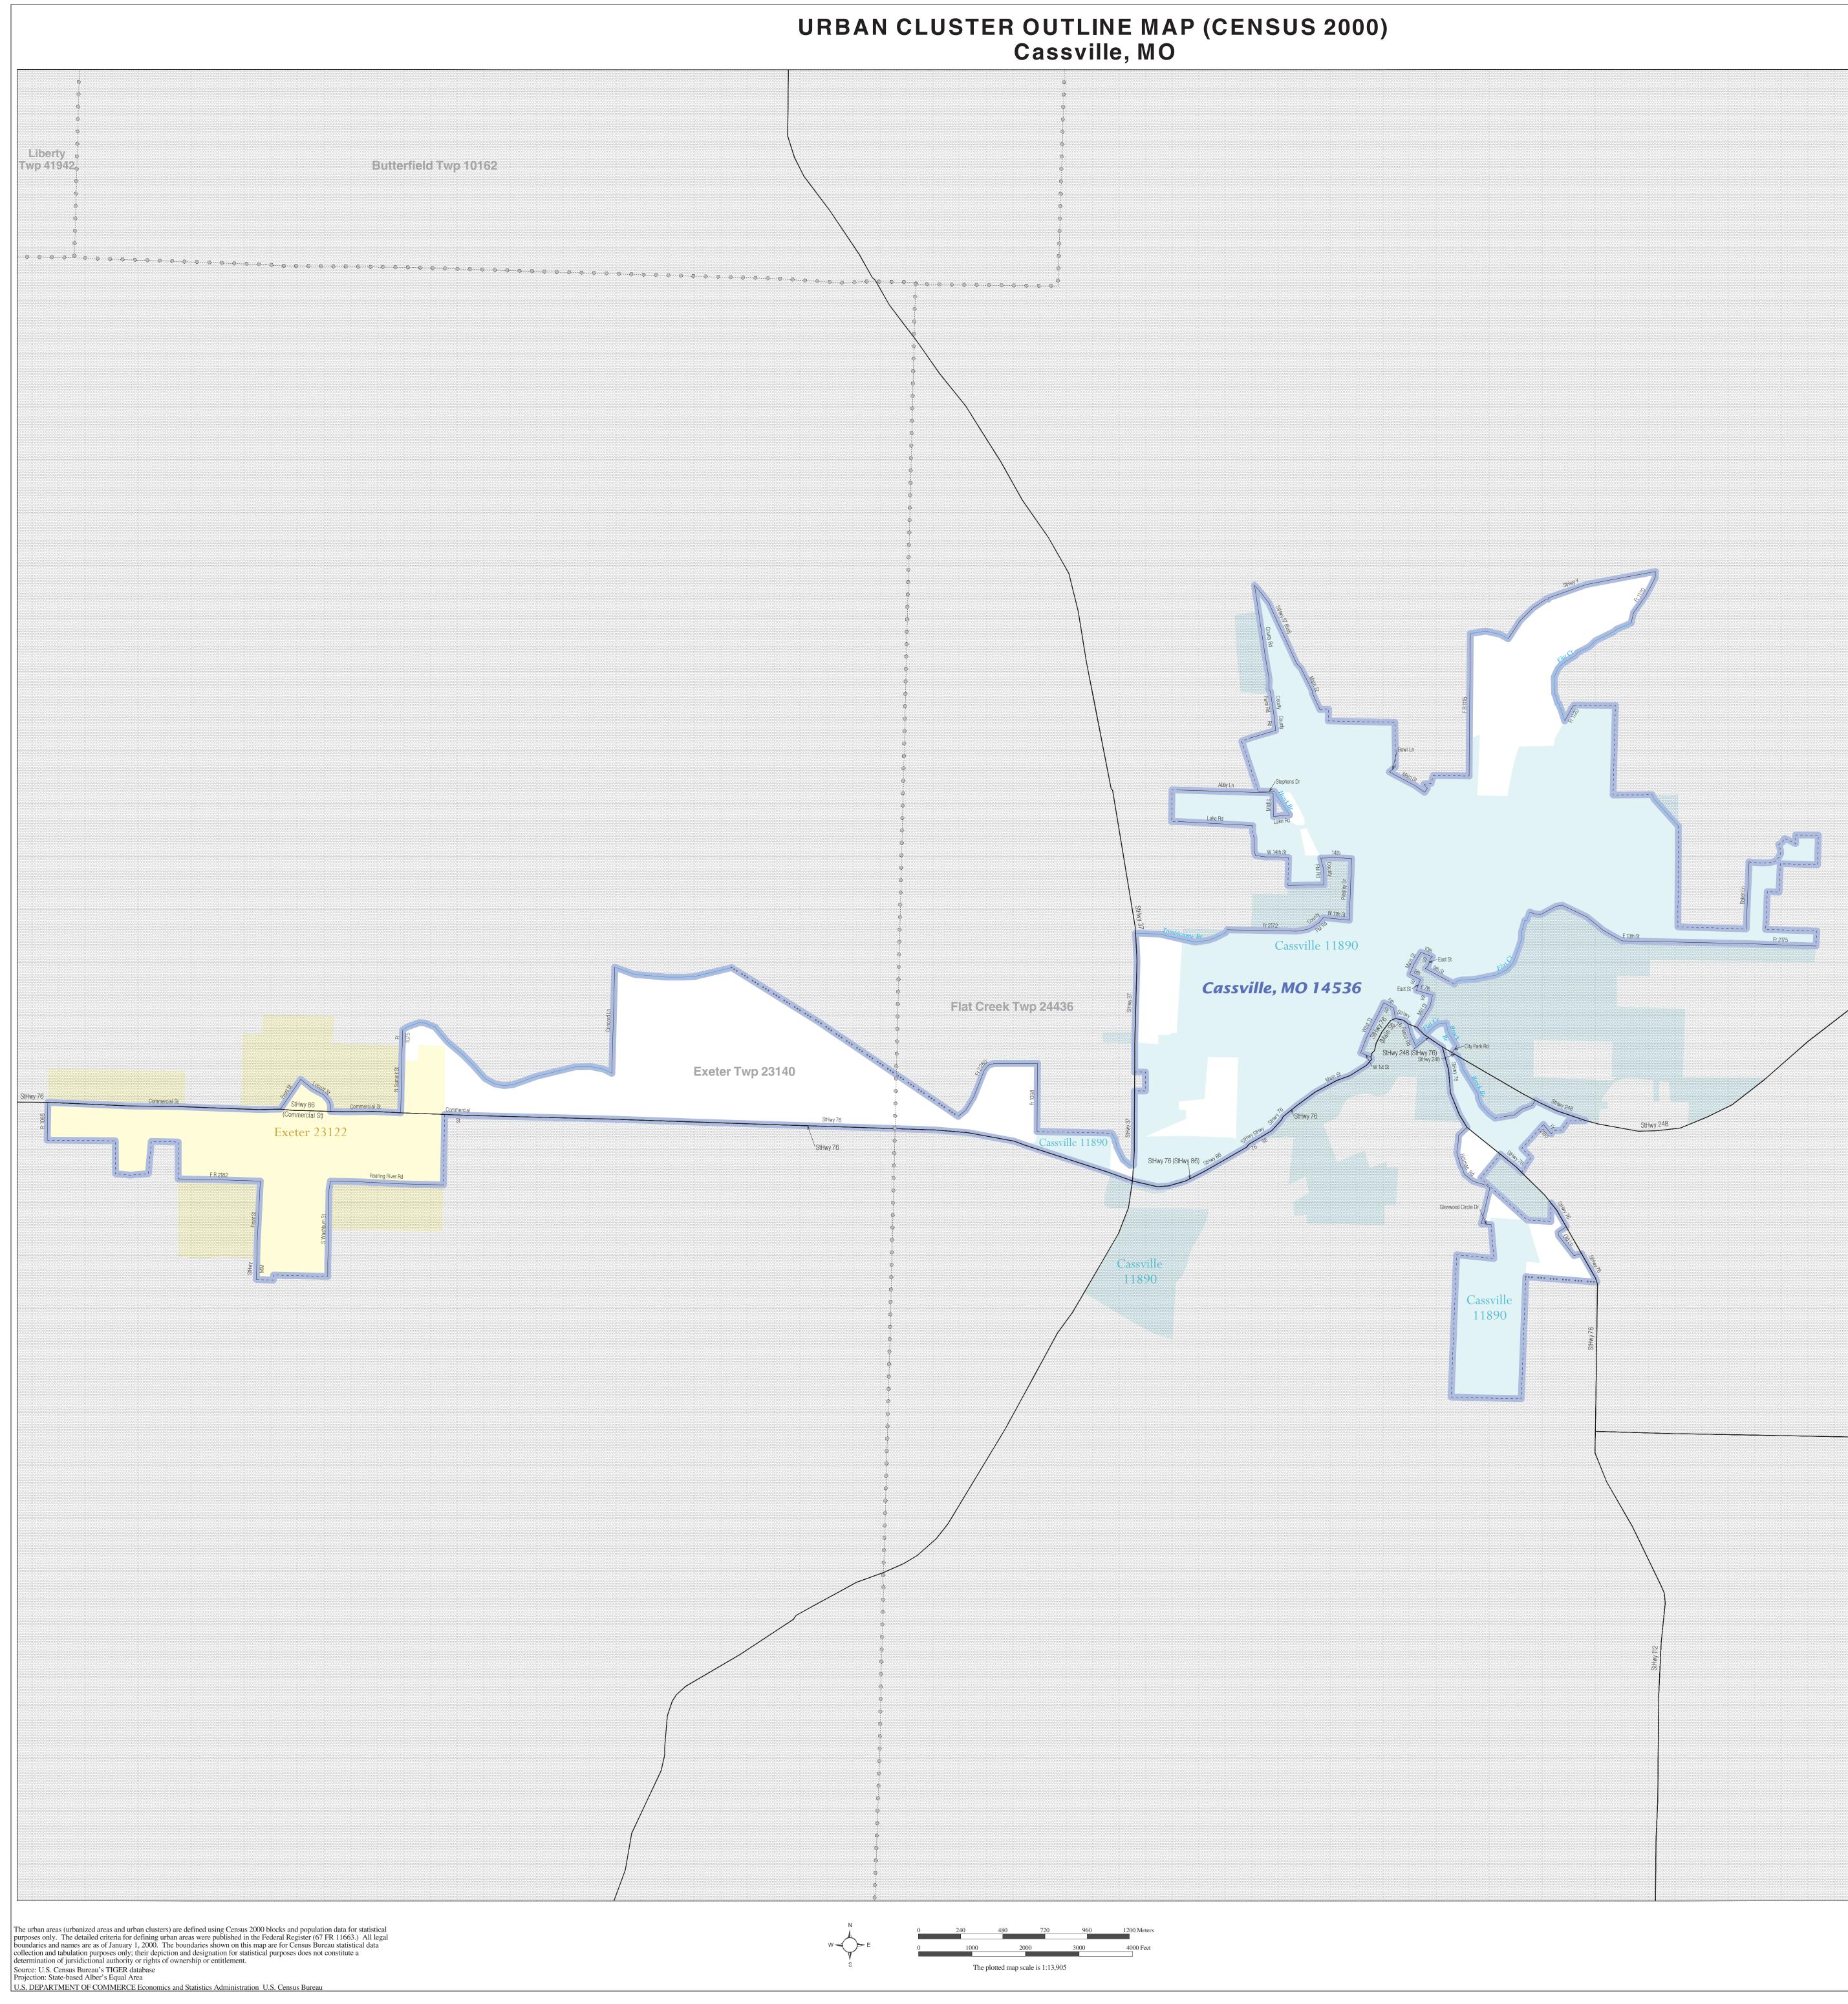

URBAN CLUSTER OUTLINE MAP (Census 2000) Cassville, MO (14536) Map Sheet: 1 (Total Sheets: 1)