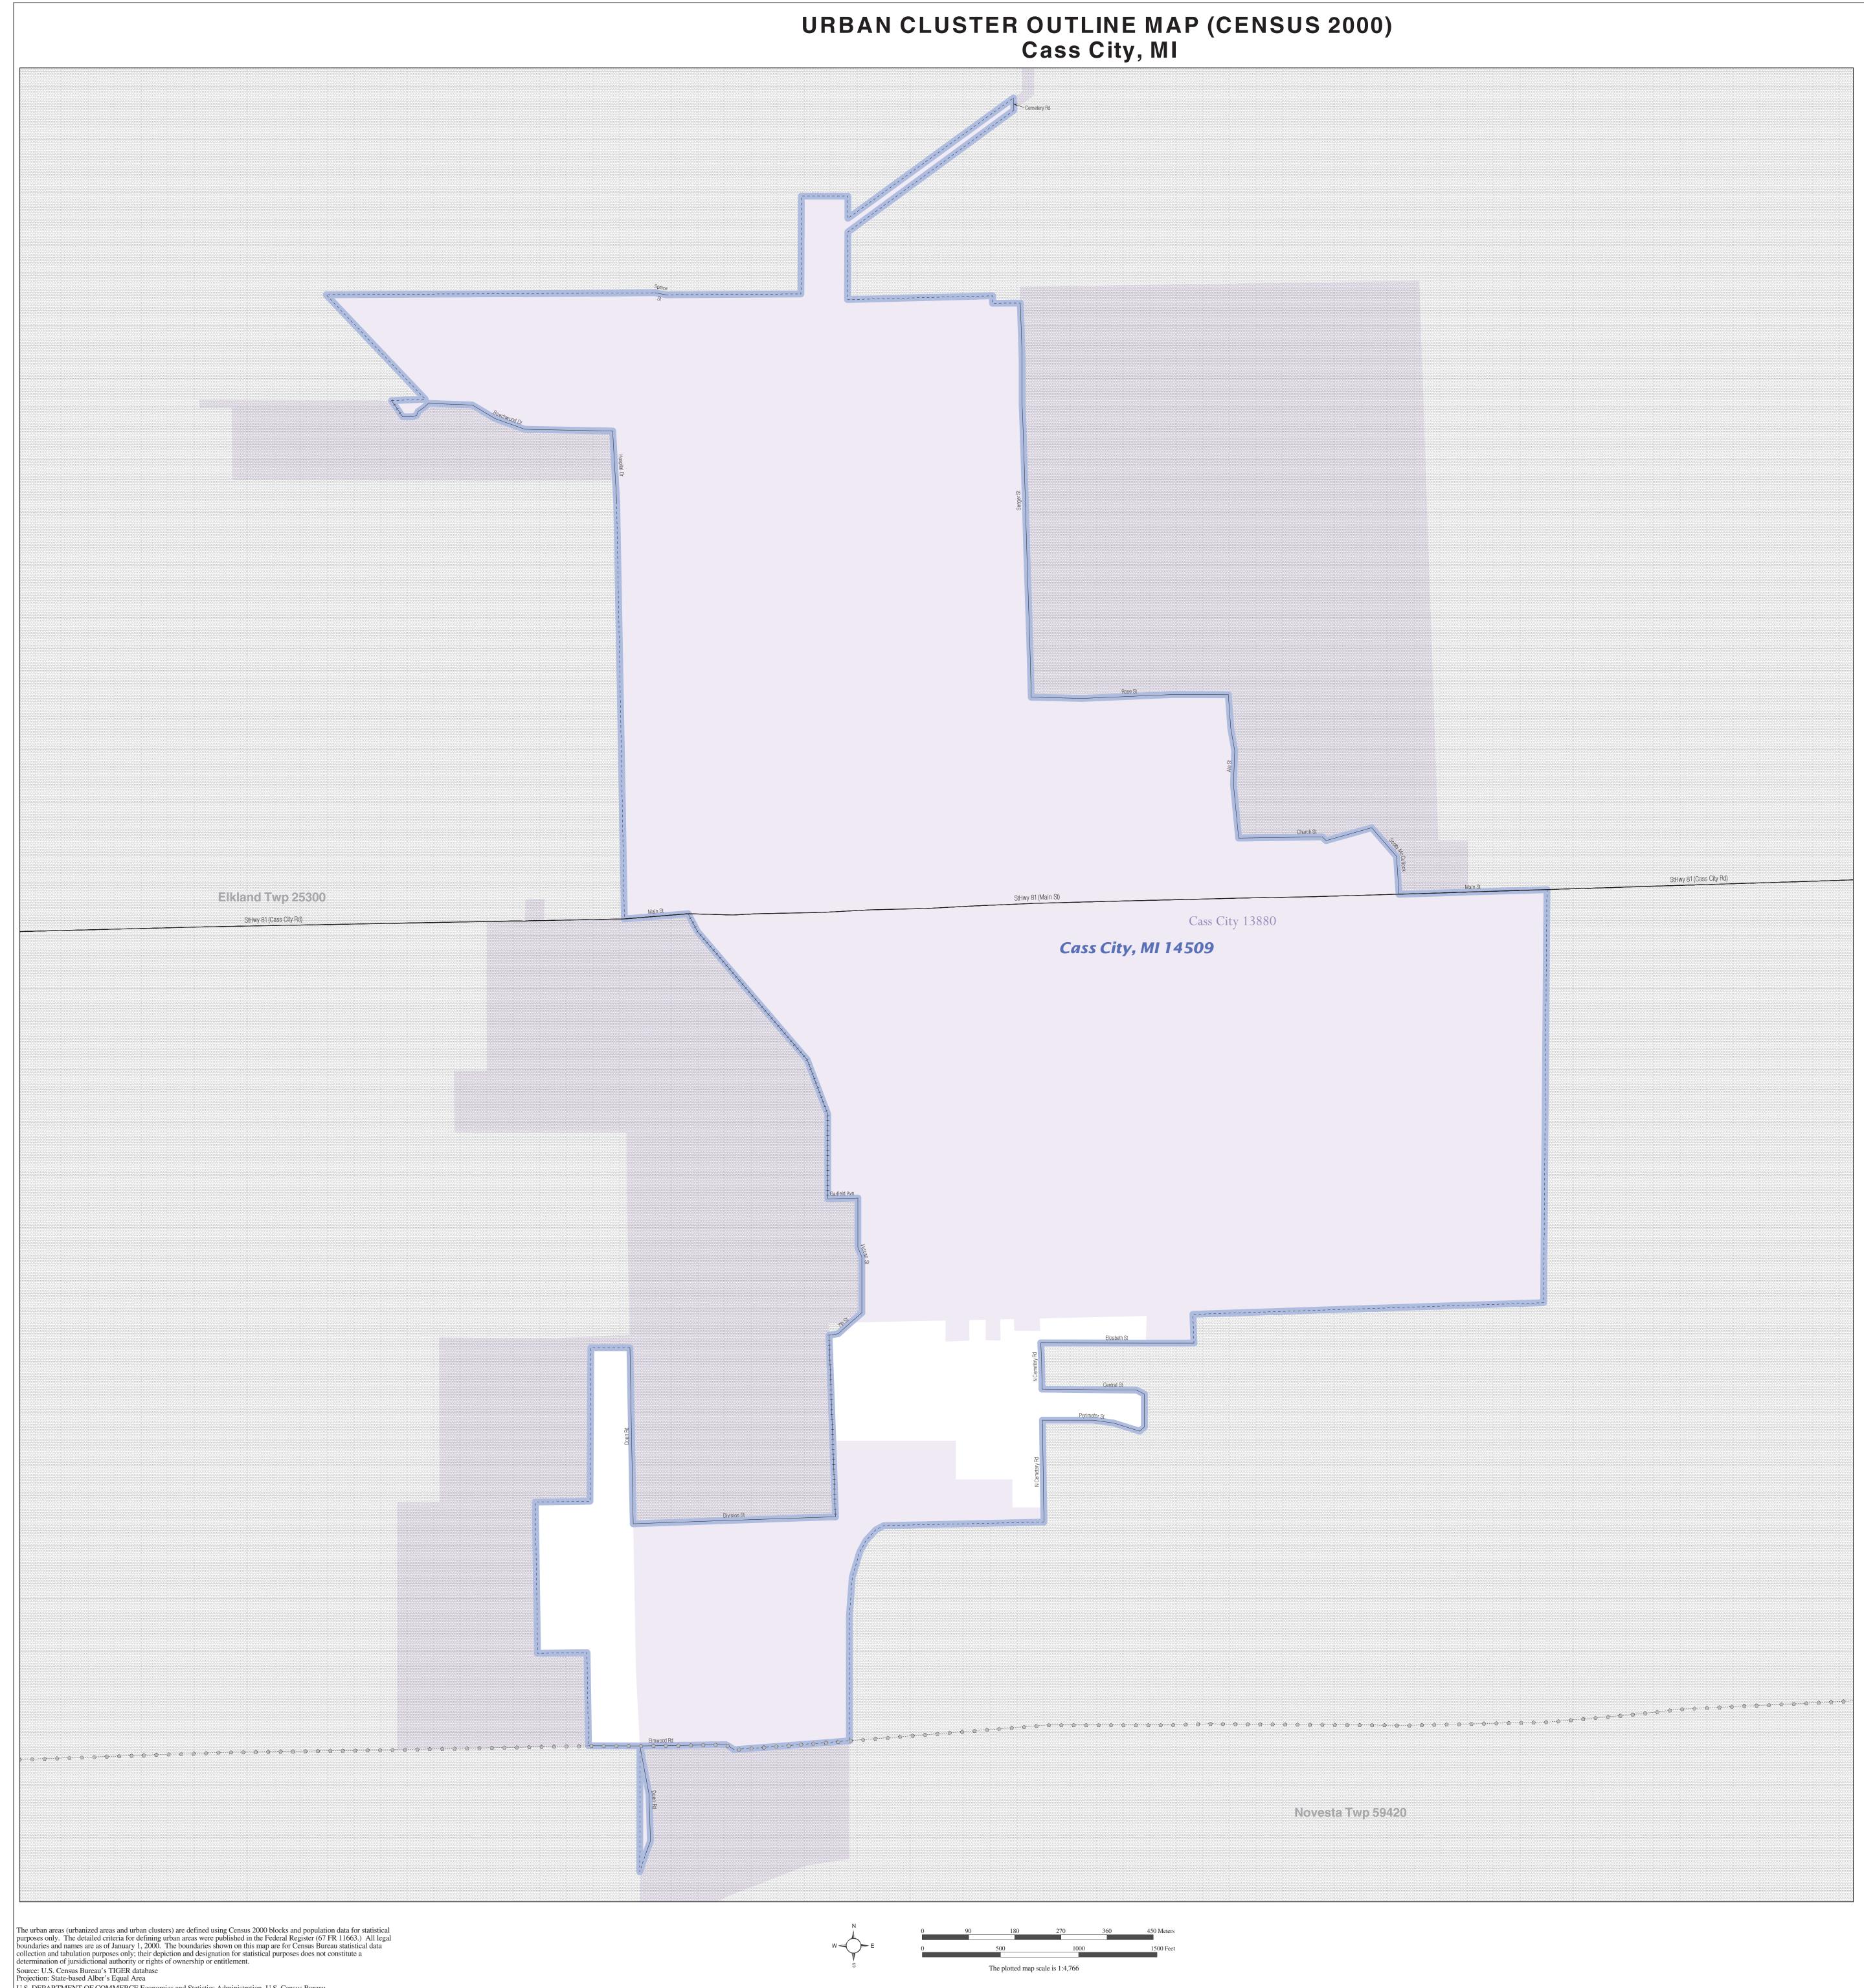

U.S. DEPARTMENT OF COMMERCE Economics and Statistics Administration U.S. Census Bureau

| LEGEND                                                                                                                                                                                                                            |                                                                                                                            |  |  |  |  |
|-----------------------------------------------------------------------------------------------------------------------------------------------------------------------------------------------------------------------------------|----------------------------------------------------------------------------------------------------------------------------|--|--|--|--|
| SYMBOL DESCRIPTION / SYMBOL                                                                                                                                                                                                       | NAME STYLE                                                                                                                 |  |  |  |  |
| International                                                                                                                                                                                                                     | CANADA                                                                                                                     |  |  |  |  |
| AIR (Federal) <sup>1</sup>                                                                                                                                                                                                        | L'ANSE RES (1880)                                                                                                          |  |  |  |  |
| Trust Land / Home Land                                                                                                                                                                                                            | T1880                                                                                                                      |  |  |  |  |
| OTSA / TDSA / ANVSA                                                                                                                                                                                                               | KAW OTSA (5340)                                                                                                            |  |  |  |  |
| Tribal Subdivision                                                                                                                                                                                                                | SHONTO (620)                                                                                                               |  |  |  |  |
| AIR (State) <sup>1</sup>                                                                                                                                                                                                          | Tama Res (4125)                                                                                                            |  |  |  |  |
| SDAISA                                                                                                                                                                                                                            | Lumbee (9815)                                                                                                              |  |  |  |  |
| ANRC                                                                                                                                                                                                                              | NANA ANRC 52120                                                                                                            |  |  |  |  |
| Urbanized Area                                                                                                                                                                                                                    | Baltimore, MD 04843                                                                                                        |  |  |  |  |
| Urban Cluster                                                                                                                                                                                                                     | Tooele, VT 88057                                                                                                           |  |  |  |  |
| State or Statistically Equivalent Entity<br>// // // // // //<br>County or Statistically Equivalent Entity<br>Minor Civil Division (MCD) <sup>1</sup><br>Census County Division (CCD)<br>() () () () () () () () () () () () () ( | NEW YORK 36                                                                                                                |  |  |  |  |
|                                                                                                                                                                                                                                   | ERIE 029                                                                                                                   |  |  |  |  |
|                                                                                                                                                                                                                                   | Pike Twp 59742                                                                                                             |  |  |  |  |
|                                                                                                                                                                                                                                   | Kula CCD 91890                                                                                                             |  |  |  |  |
| Consolidated City                                                                                                                                                                                                                 | MILFORD 47500                                                                                                              |  |  |  |  |
| Incorporated Place <sup>1</sup>                                                                                                                                                                                                   |                                                                                                                            |  |  |  |  |
|                                                                                                                                                                                                                                   | Rome 63418                                                                                                                 |  |  |  |  |
| Census Designated Place (CDP)                                                                                                                                                                                                     |                                                                                                                            |  |  |  |  |
|                                                                                                                                                                                                                                   | Zena 84187                                                                                                                 |  |  |  |  |
|                                                                                                                                                                                                                                   | boundaries coincide, or where American Indian reservations and<br>he boundary symbol for only the highest-ranking of these |  |  |  |  |
| ABBREVIATION REFERENCE: AIR = American In<br>Home Land = Hawaiian Home Land; OTSA = Oklahou<br>Statistical Area; ANVSA = Alaska Native Village Stati<br>Tribal Subdivision; SDAISA = State Designated Amer                        | stical Area; Tribal Subdivision = American Indian                                                                          |  |  |  |  |

| Regional Corporation                             |          |                                  |             |  |
|--------------------------------------------------|----------|----------------------------------|-------------|--|
| FEATURE                                          | SYMBOL   | FEATURE                          | SYMBOL      |  |
| Major Roads                                      | I-95     | Stream or Shoreline <sup>2</sup> | Rock Creek  |  |
| Other Roads <sup>2</sup>                         | Marsh Ln | Large River or Lake              | Spring Lake |  |
| Railroad <sup>2</sup>                            |          | Military Installation            | Fort Hood   |  |
| Pipeline or Power Line <sup>2</sup>              |          |                                  |             |  |
| Ridgeline or other physical feature <sup>2</sup> | _ · · ·  | Outside Subject Area             |             |  |
| Nonvisible Boundary <sup>2</sup>                 |          | Major Airports                   | + BWI       |  |
| Other Boundary Feature <sup>3</sup>              |          |                                  |             |  |

<sup>1</sup> A 'o' following an entity name indicates that the entity is also a false MCD; the false MCD name is not shown. <sup>2</sup> Feature shown only when coincident with the subject urbanized area / urban cluster boundary.  $^{3}$  Feature coincident with the boundary of an entity other than the subject urbanized area / urban cluster.

StHwy 81 (Cass City Rd)

URBAN CLUSTER OUTLINE MAP (Census 2000) Cass City, MI (14509) Map Sheet: 1 (Total Sheets: 1)