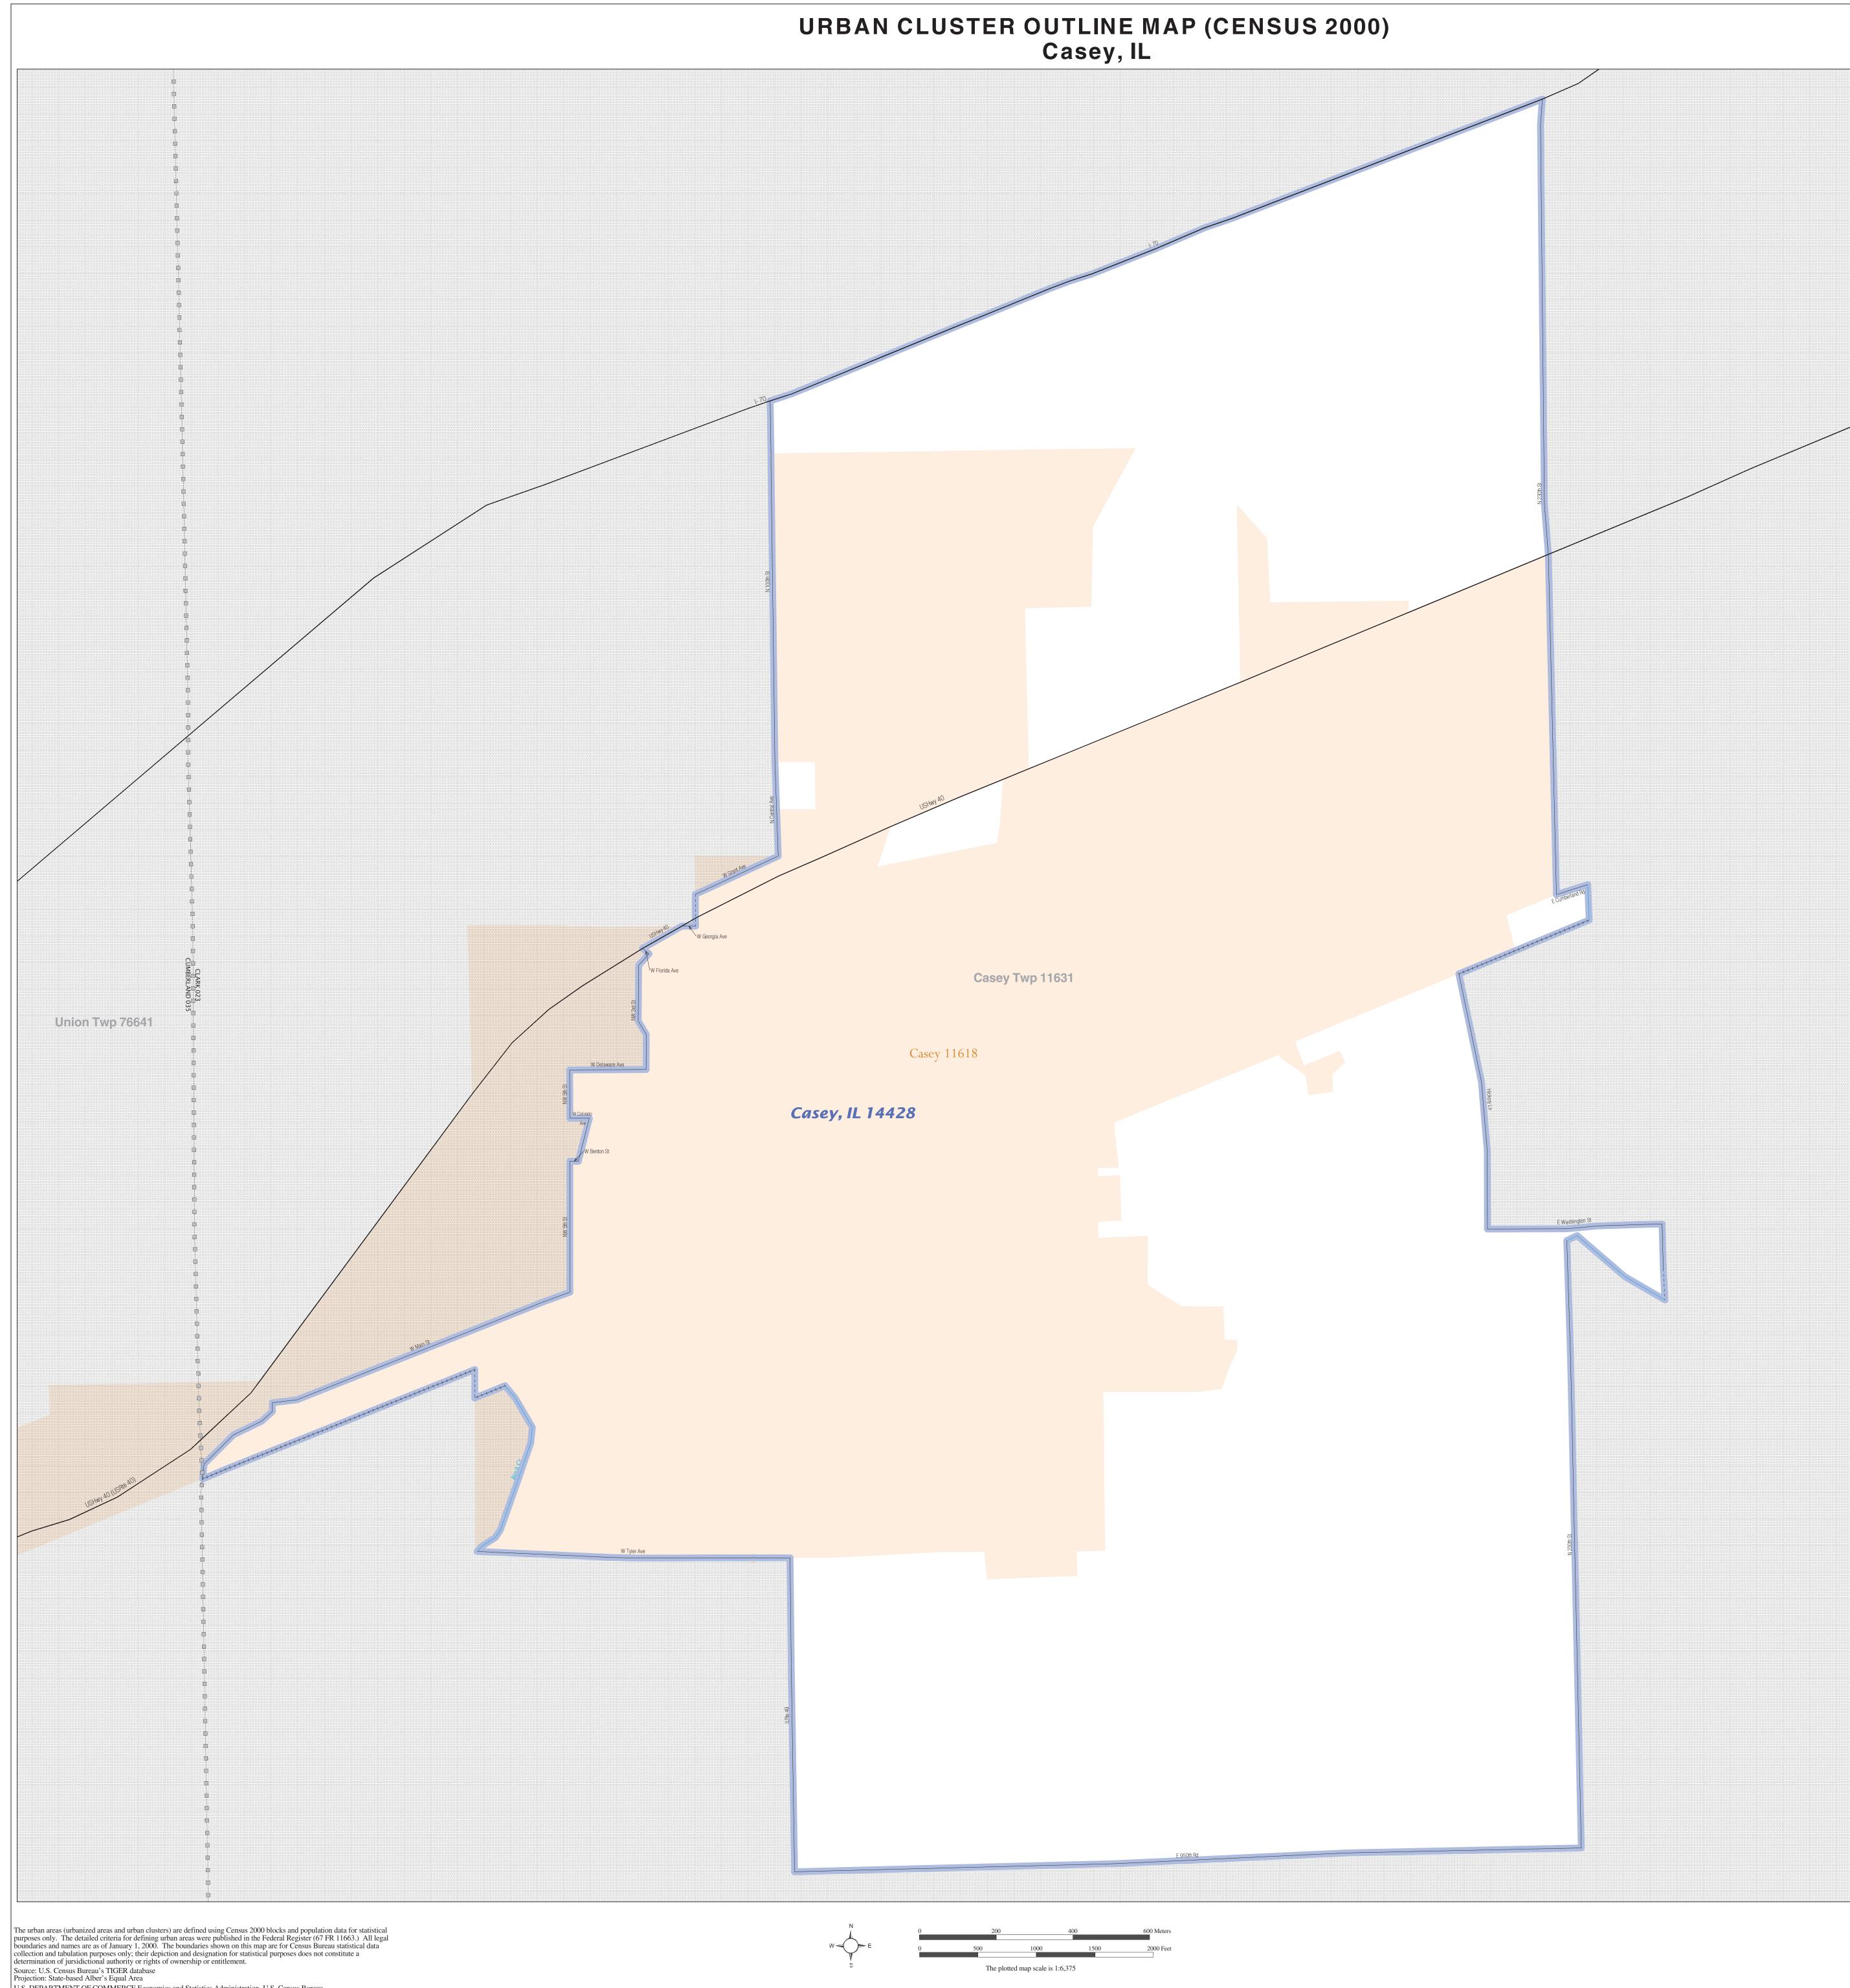

U.S. DEPARTMENT OF COMMERCE Economics and Statistics Administration U.S. Census Bureau

| L                                                                                                                                                                                                                                  | EGEND                                                                             |                               |  |
|------------------------------------------------------------------------------------------------------------------------------------------------------------------------------------------------------------------------------------|-----------------------------------------------------------------------------------|-------------------------------|--|
| SYMBOL DESCRIPTION / SYMBOL                                                                                                                                                                                                        | NAME STYLE                                                                        |                               |  |
| International $\star \star \star \star$                                                                                                                                                                                            | CANADA                                                                            |                               |  |
| AIR (Federal) <sup>1</sup>                                                                                                                                                                                                         | L'ANSE RES (1880)                                                                 |                               |  |
| Trust Land / Home Land                                                                                                                                                                                                             | T1880                                                                             |                               |  |
| OTSA / TDSA / ANVSA                                                                                                                                                                                                                | KAW OTSA (53                                                                      | 40)                           |  |
| Fribal Subdivision                                                                                                                                                                                                                 | ·                                                                                 | SHONTO (620)                  |  |
| AIR (State) <sup>1</sup>                                                                                                                                                                                                           |                                                                                   | Tama Res (4125)               |  |
| SDAISA                                                                                                                                                                                                                             |                                                                                   |                               |  |
| ANRC                                                                                                                                                                                                                               | Lumbee (9815)                                                                     |                               |  |
| Urbanized Area                                                                                                                                                                                                                     | NANA ANRC 52120                                                                   |                               |  |
|                                                                                                                                                                                                                                    | Baltimore, MD 04843                                                               |                               |  |
| Urban Cluster                                                                                                                                                                                                                      | <i>Tooele, VT 88057</i>                                                           |                               |  |
| State or Statistically Equivalent Entity                                                                                                                                                                                           | NEW YORK 36                                                                       |                               |  |
| County or Statistically Equivalent Entity                                                                                                                                                                                          | ERIE 029                                                                          |                               |  |
| Minor Civil Division (MCD) <sup>1</sup>                                                                                                                                                                                            | Pike Twp 5974                                                                     | Pike Twp 59742                |  |
| Census County Division (CCD)                                                                                                                                                                                                       | Kula CCD 91890                                                                    |                               |  |
| Consolidated City                                                                                                                                                                                                                  | MILFORD 47500                                                                     |                               |  |
| Incorporated Place <sup>1</sup>                                                                                                                                                                                                    |                                                                                   |                               |  |
|                                                                                                                                                                                                                                    | Rome 63418                                                                        |                               |  |
| Census Designated Place (CDP)                                                                                                                                                                                                      |                                                                                   |                               |  |
|                                                                                                                                                                                                                                    | Zena 84187                                                                        |                               |  |
| Where international, state, county, and/or MCD / CCD tribal subdivision boundaries coincide, the map shows boundaries.                                                                                                             |                                                                                   |                               |  |
| ABBREVIATION REFERENCE: AIR = American In<br>Home Land = Hawaiian Home Land; OTSA = Oklahoi<br>Statistical Area; ANVSA = Alaska Native Village Stati<br>Tribal Subdivision; SDAISA = State Designated Amer<br>Regional Corporation | ma Tribal Statistical Area; TDSA = Trib<br>stical Area; Tribal Subdivision = Amer | oal Designated<br>ican Indian |  |
| FEATURE SYMBOL                                                                                                                                                                                                                     | FEATURE_                                                                          | <u>SYMBOL</u>                 |  |
| Major Roads                                                                                                                                                                                                                        | Stream or Shoreline <sup>2</sup>                                                  | Rock Creek                    |  |
| Other Roads <sup>2</sup> MarshLn                                                                                                                                                                                                   | Large River or Lake                                                               | SpringLake                    |  |
| Dailroad 2                                                                                                                                                                                                                         | a grant and an an                                                                 |                               |  |

<sup>1</sup> A 'o' following an entity name indicates that the entity is also a false MCD; the false MCD name is not shown.  $^{\rm 2}$  Feature shown only when coincident with the subject urbanized area / urban cluster boundary.  $^{3}$  Feature coincident with the boundary of an entity other than the subject urbanized area / urban cluster.

\_ . \_\_ . \_\_ . \_\_

\_ \_ \_ \_ \_ \_ \_ \_ \_ \_

Pipeline or Power Line<sup>2</sup>

Fort Hood

BWI

Military Installation

Outside Subject Are

Major Airports

Railroad<sup>2</sup>

Ridgeline or other physical feature <sup>2</sup>

Nonvisible Boundary<sup>2</sup>

Other Boundary Feature <sup>3</sup>

URBAN CLUSTER OUTLINE MAP (Census 2000) Casey, IL (14428) Map Sheet: 1 (Total Sheets: 1)