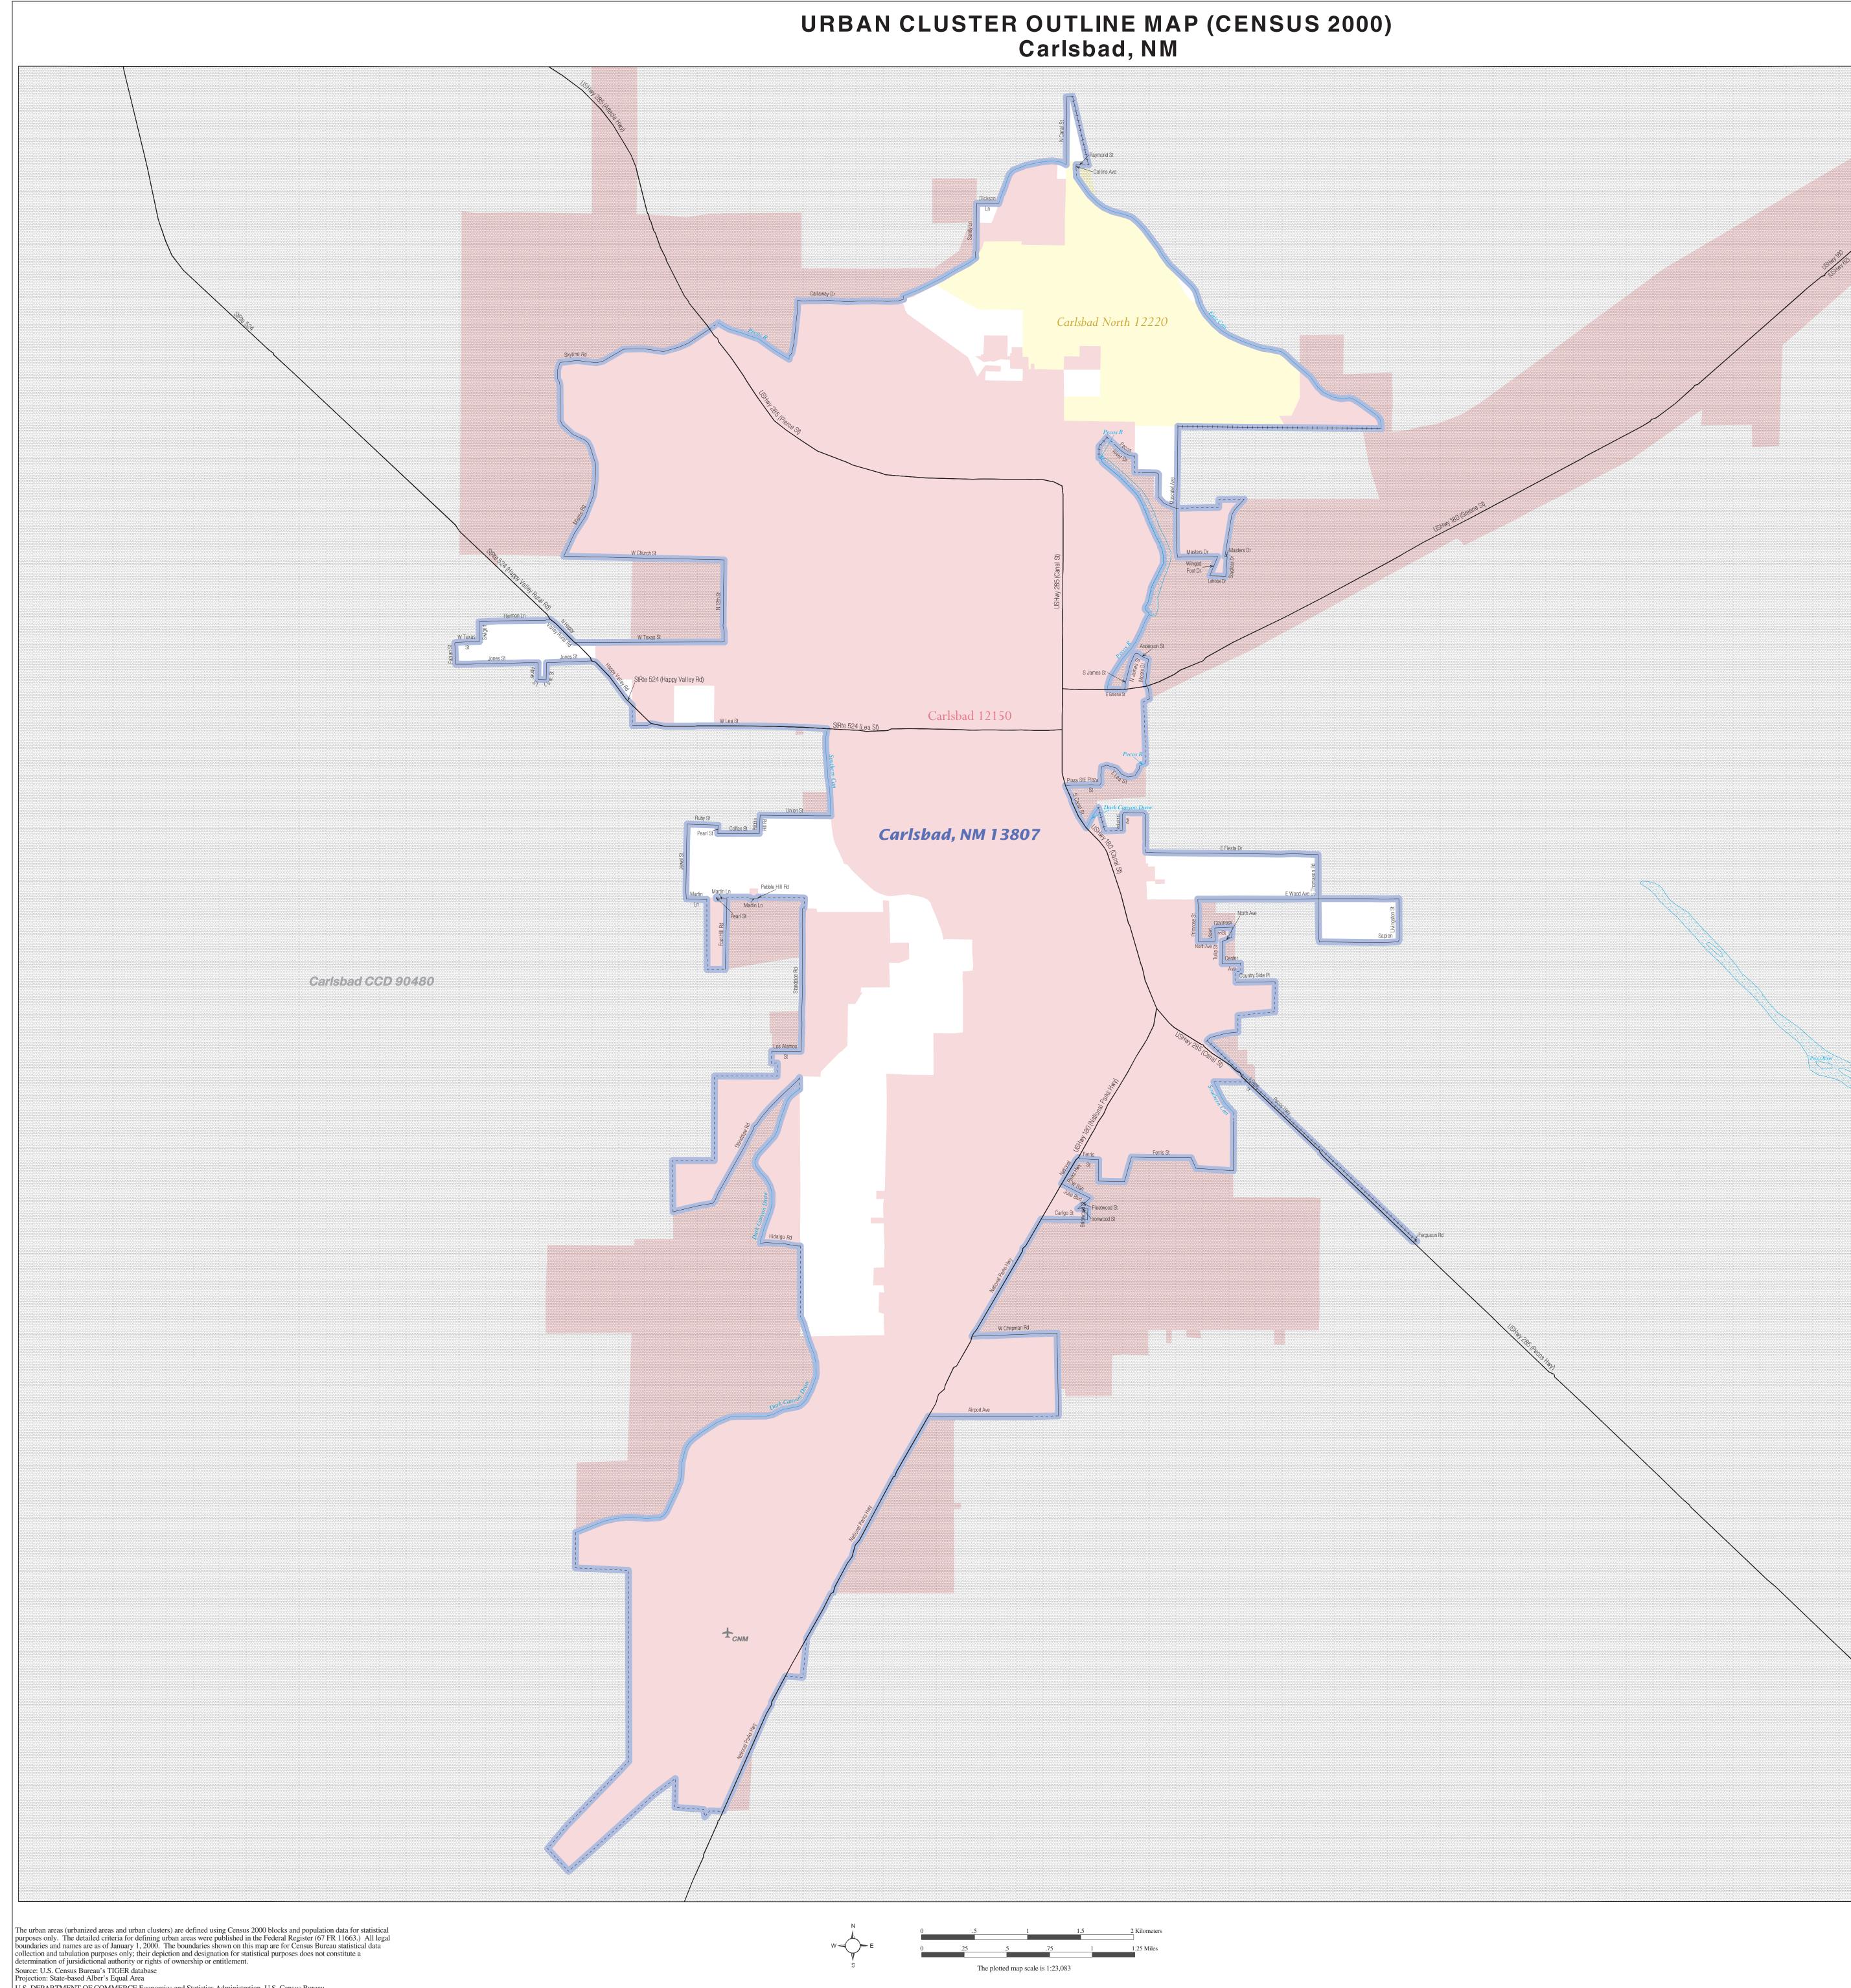

URBAN CLUSTER OUTLINE MAP (Census 2000) Carlsbad, NM (13807) Map Sheet: 1 (Total Sheets: 1)