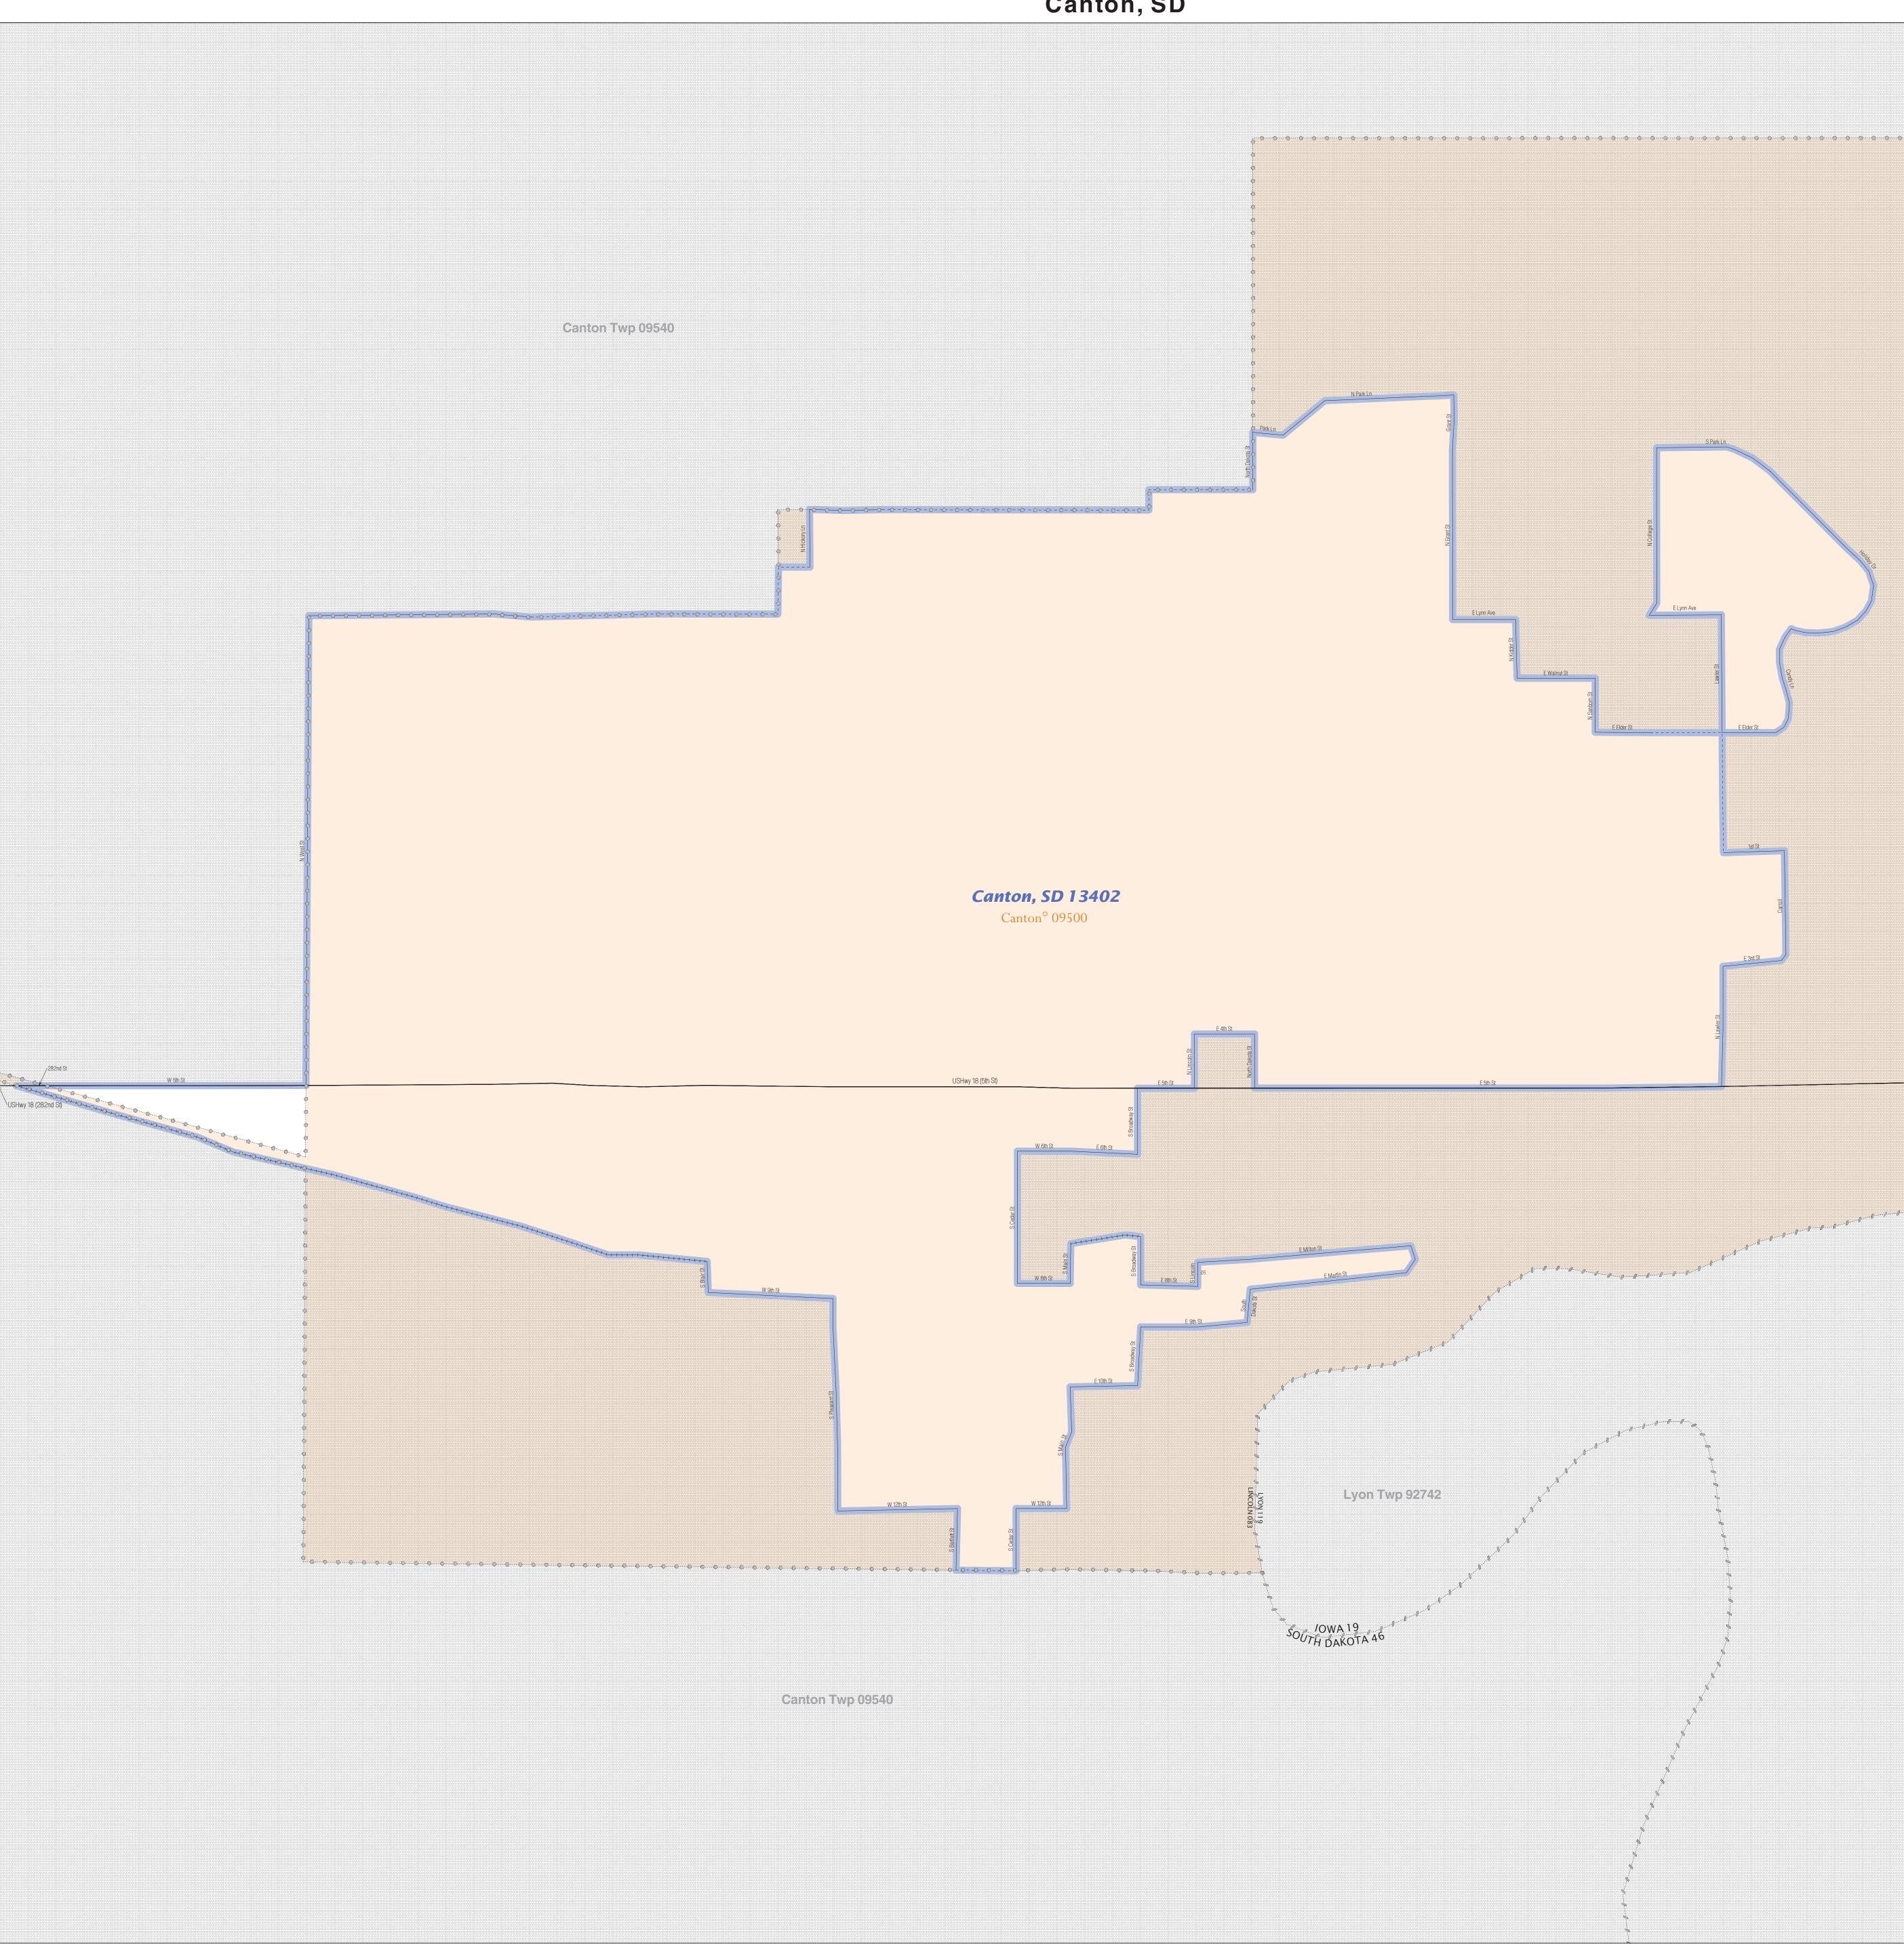

The urban areas (urbanized areas and urban clusters) are defined using Census 2000 blocks and population data for statistical purposes only. The detailed criteria for defining urban areas were published in the Federal Register (67 FR 11663.) All legal boundaries and names are as of January 1, 2000. The boundaries shown on this map are for Census Bureau statistical data collection and tabulation purposes only; their depiction and designation for statistical purposes does not constitute a determination of jursidictional authority or rights of ownership or entitlement. Source: U.S. Census Bureau's TIGER database Projection: State-based Alber's Equal Area

## URBAN CLUSTER OUTLINE MAP (CENSUS 2000) Canton, SD

0 90 180 270 360 450 Meters 0 500 1000 1500 Feet The plotted map scale is 1:4,336

| SYMBOL DESCRIPTION / SYMBOL                                                                        |                                                                                                                                                                                                                                          |
|----------------------------------------------------------------------------------------------------|------------------------------------------------------------------------------------------------------------------------------------------------------------------------------------------------------------------------------------------|
|                                                                                                    | NAME STYLE                                                                                                                                                                                                                               |
| International                                                                                      | CANADA                                                                                                                                                                                                                                   |
| AIR (Federal) <sup>1</sup>                                                                         | L'ANSE RES (1880)                                                                                                                                                                                                                        |
| Trust Land / Home Land                                                                             | T1880                                                                                                                                                                                                                                    |
| OTSA / TDSA / ANVSA                                                                                | KAW OTSA (5340)                                                                                                                                                                                                                          |
| Fribal Subdivision                                                                                 | SHONTO (620)                                                                                                                                                                                                                             |
| AIR (State) <sup>1</sup>                                                                           | Tama Res (4125)                                                                                                                                                                                                                          |
| SDAISA                                                                                             |                                                                                                                                                                                                                                          |
| ANRC                                                                                               | Lumbee (9815)                                                                                                                                                                                                                            |
|                                                                                                    | NANA ANRC 52120                                                                                                                                                                                                                          |
| Urbanized Area                                                                                     | Baltimore, MD 04843                                                                                                                                                                                                                      |
| Urban Cluster                                                                                      | Tooele, VT 88057                                                                                                                                                                                                                         |
| State or Statistically Equivalent Entity                                                           | NEW YORK 36                                                                                                                                                                                                                              |
| County or Statistically Equivalent Entity                                                          | ERIE 029                                                                                                                                                                                                                                 |
| Minor Civil Division (MCD) <sup>1</sup>                                                            | Pike Twp 59742                                                                                                                                                                                                                           |
| Census County Division (CCD)                                                                       | Kula CCD 91890                                                                                                                                                                                                                           |
| Consolidated City                                                                                  | MILFORD 47500                                                                                                                                                                                                                            |
| Incorporated Place <sup>1</sup>                                                                    |                                                                                                                                                                                                                                          |
|                                                                                                    | Rome 63418                                                                                                                                                                                                                               |
| Census Designated Place (CDP)                                                                      |                                                                                                                                                                                                                                          |
|                                                                                                    | Zena 84187                                                                                                                                                                                                                               |
| tribal subdivision boundaries coincide, the map show                                               | 2D boundaries coincide, or where American Indian reservations a<br>vs the boundary symbol for only the highest-ranking of these                                                                                                          |
| Home Land = Hawaiian Home Land; OTSA = Oklal<br>Statistical Area; ANVSA = Alaska Native Village St | Indian Reservation; Trust Land = Off-Reservation Trust Land;<br>homa Tribal Statistical Area; TDSA = Tribal Designated<br>latistical Area; Tribal Subdivision = American Indian<br>herican Indian Statistical Area; ANRC = Alaska Native |
| FEATURE SYMBOL                                                                                     | FEATURE SYMBOL                                                                                                                                                                                                                           |
| Major Roads                                                                                        | - Stream or Shoreline <sup>2</sup>                                                                                                                                                                                                       |
| Other Roads <sup>2</sup> Marsh Ln                                                                  | - Large River or Lake                                                                                                                                                                                                                    |
|                                                                                                    |                                                                                                                                                                                                                                          |
| Railroad <sup>2</sup>                                                                              | → Military Installation                                                                                                                                                                                                                  |
| Railroad <sup>2</sup> Image: Pipeline or Power Line <sup>2</sup>                                   | → Military Installation                                                                                                                                                                                                                  |

Major Airports

BWI

URBAN CLUSTER OUTLINE MAP (Census 2000) Canton, SD (13402) Map Sheet: 1 (Total Sheets: 1)