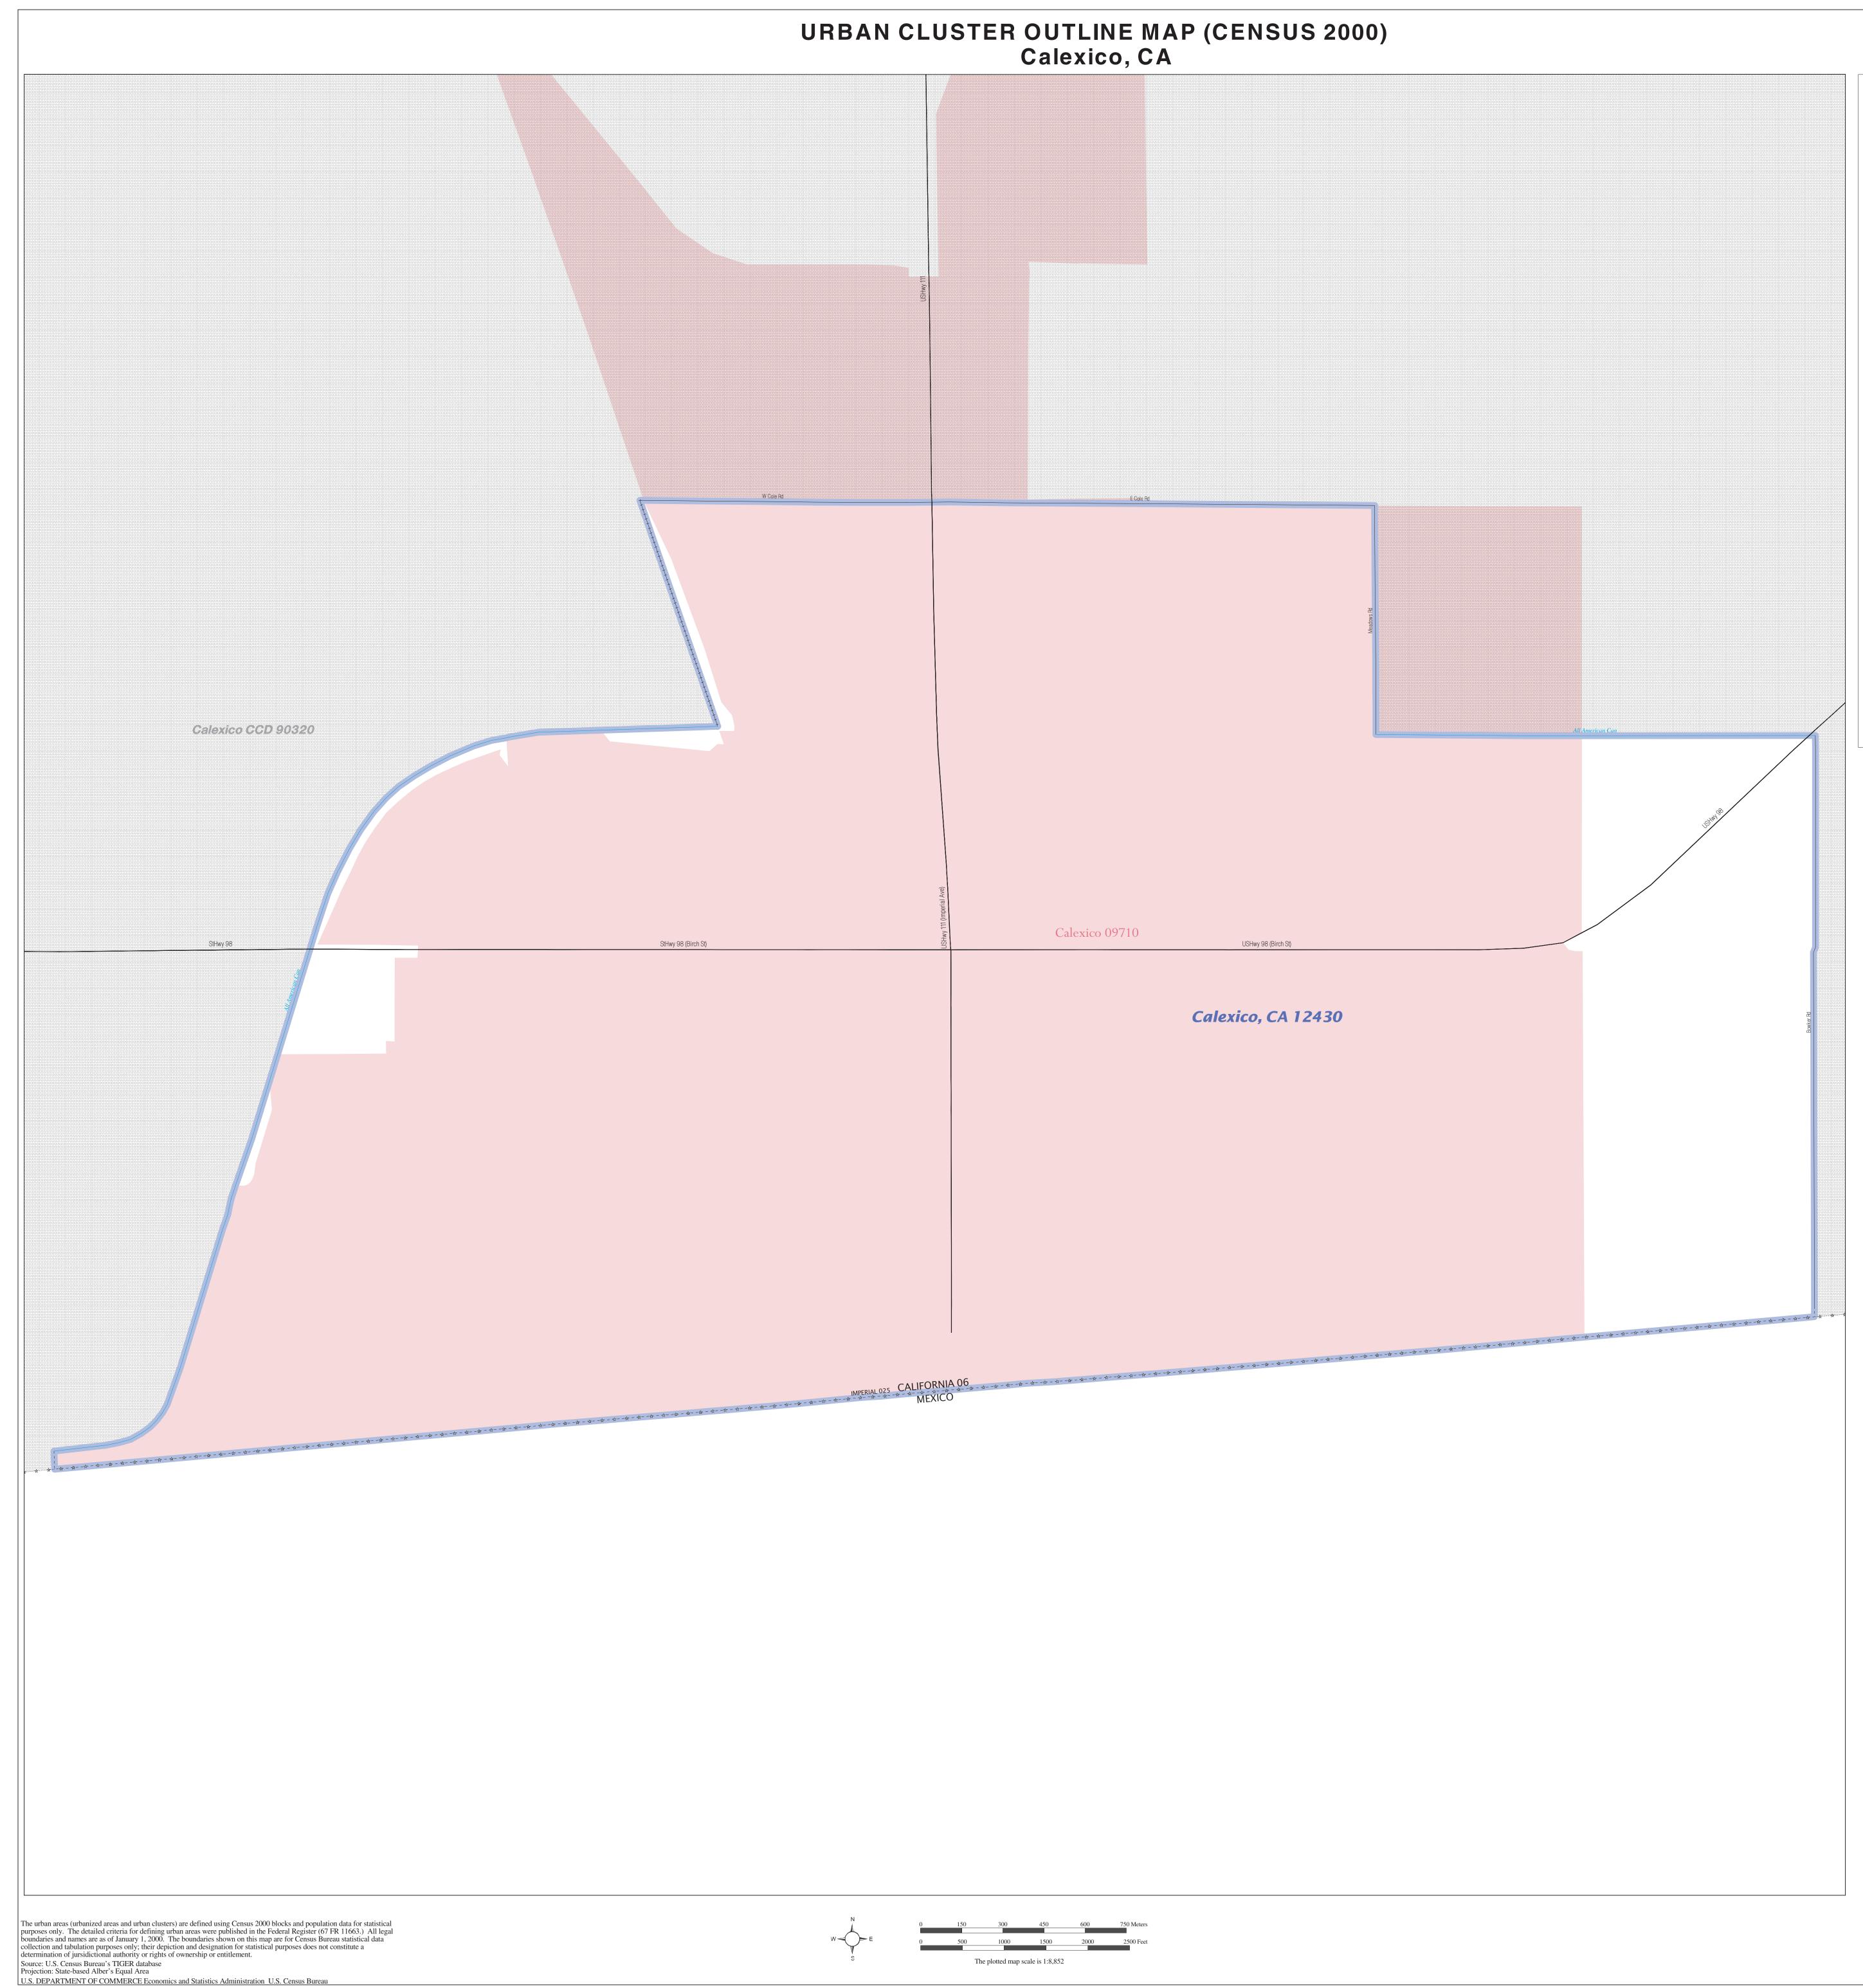

| LI                                            | EGEND                                                                                                                  |
|-----------------------------------------------|------------------------------------------------------------------------------------------------------------------------|
| SYMBOL DESCRIPTION / SYMBOL                   | NAME STYLE                                                                                                             |
| International $\star \star \star \star \star$ | CANADA                                                                                                                 |
| AIR (Federal) <sup>1</sup>                    | L'ANSE RES (1880)                                                                                                      |
| Trust Land / Home Land                        | <b>T1880</b>                                                                                                           |
| OTSA / TDSA / ANVSA                           | KAW OTSA (5340)                                                                                                        |
| Fribal Subdivision                            | SHONTO (620)                                                                                                           |
| AIR (State) <sup>1</sup>                      | Tama Res (4125)                                                                                                        |
| SDAISA                                        | Lumbee (9815)                                                                                                          |
| ANRC                                          | NANA ANRC 52120                                                                                                        |
| Jrbanized Area                                | Baltimore, MD 04843                                                                                                    |
| Jrban Cluster                                 | <i>Tooele, VT 88057</i>                                                                                                |
| tate or Statistically Equivalent Entity       | NEW YORK 36                                                                                                            |
| ounty or Statistically Equivalent Entity      | ERIE 029                                                                                                               |
| finor Civil Division (MCD) <sup>1</sup>       |                                                                                                                        |
| Census County Division (CCD)                  | Pike Twp 59742                                                                                                         |
| onsolidated City                              | Kula CCD 91890                                                                                                         |
| ncorporated Place <sup>1</sup>                | MILFORD 47500                                                                                                          |
|                                               | Rome 63418                                                                                                             |
| Census Designated Place (CDP)                 |                                                                                                                        |
|                                               | Zena 84187                                                                                                             |
|                                               | boundaries coincide, or where American Indian reservations<br>he boundary symbol for only the highest-ranking of these |
|                                               | stical Area; Tribal Subdivision = American Indian                                                                      |

| Tribal Subdivision; SDAISA = State Designated American Indian Statistical Area; ANRC = Alaska Native Regional Corporation |                                       |                                  |            |  |
|---------------------------------------------------------------------------------------------------------------------------|---------------------------------------|----------------------------------|------------|--|
| FEATURE                                                                                                                   | SYMBOL                                | FEATURE                          | SYMBOL     |  |
| Major Roads                                                                                                               | I-95                                  | Stream or Shoreline <sup>2</sup> | Rock Creek |  |
| Other Roads <sup>2</sup>                                                                                                  | Marsh Ln                              | Large River or Lake              | SpringLake |  |
| Railroad <sup>2</sup>                                                                                                     | · · · · · · · · · · · · · · · · · · · | Military Installation            | Fort Hood  |  |
| Pipeline or Power Line <sup>2</sup>                                                                                       | *** *** *** ***                       |                                  |            |  |
| Ridgeline or other physical feature <sup>2</sup>                                                                          | _ · · ·                               | Outside Subject Area             |            |  |
| Nonvisible Boundary <sup>2</sup>                                                                                          |                                       | Major Airports                   | + BWI      |  |
| Other Boundary Feature <sup>3</sup>                                                                                       |                                       |                                  |            |  |

<sup>1</sup> A 'o' following an entity name indicates that the entity is also a false MCD; the false MCD name is not shown. <sup>2</sup> Feature shown only when coincident with the subject urbanized area / urban cluster boundary.  $^{3}$  Feature coincident with the boundary of an entity other than the subject urbanized area / urban cluster.