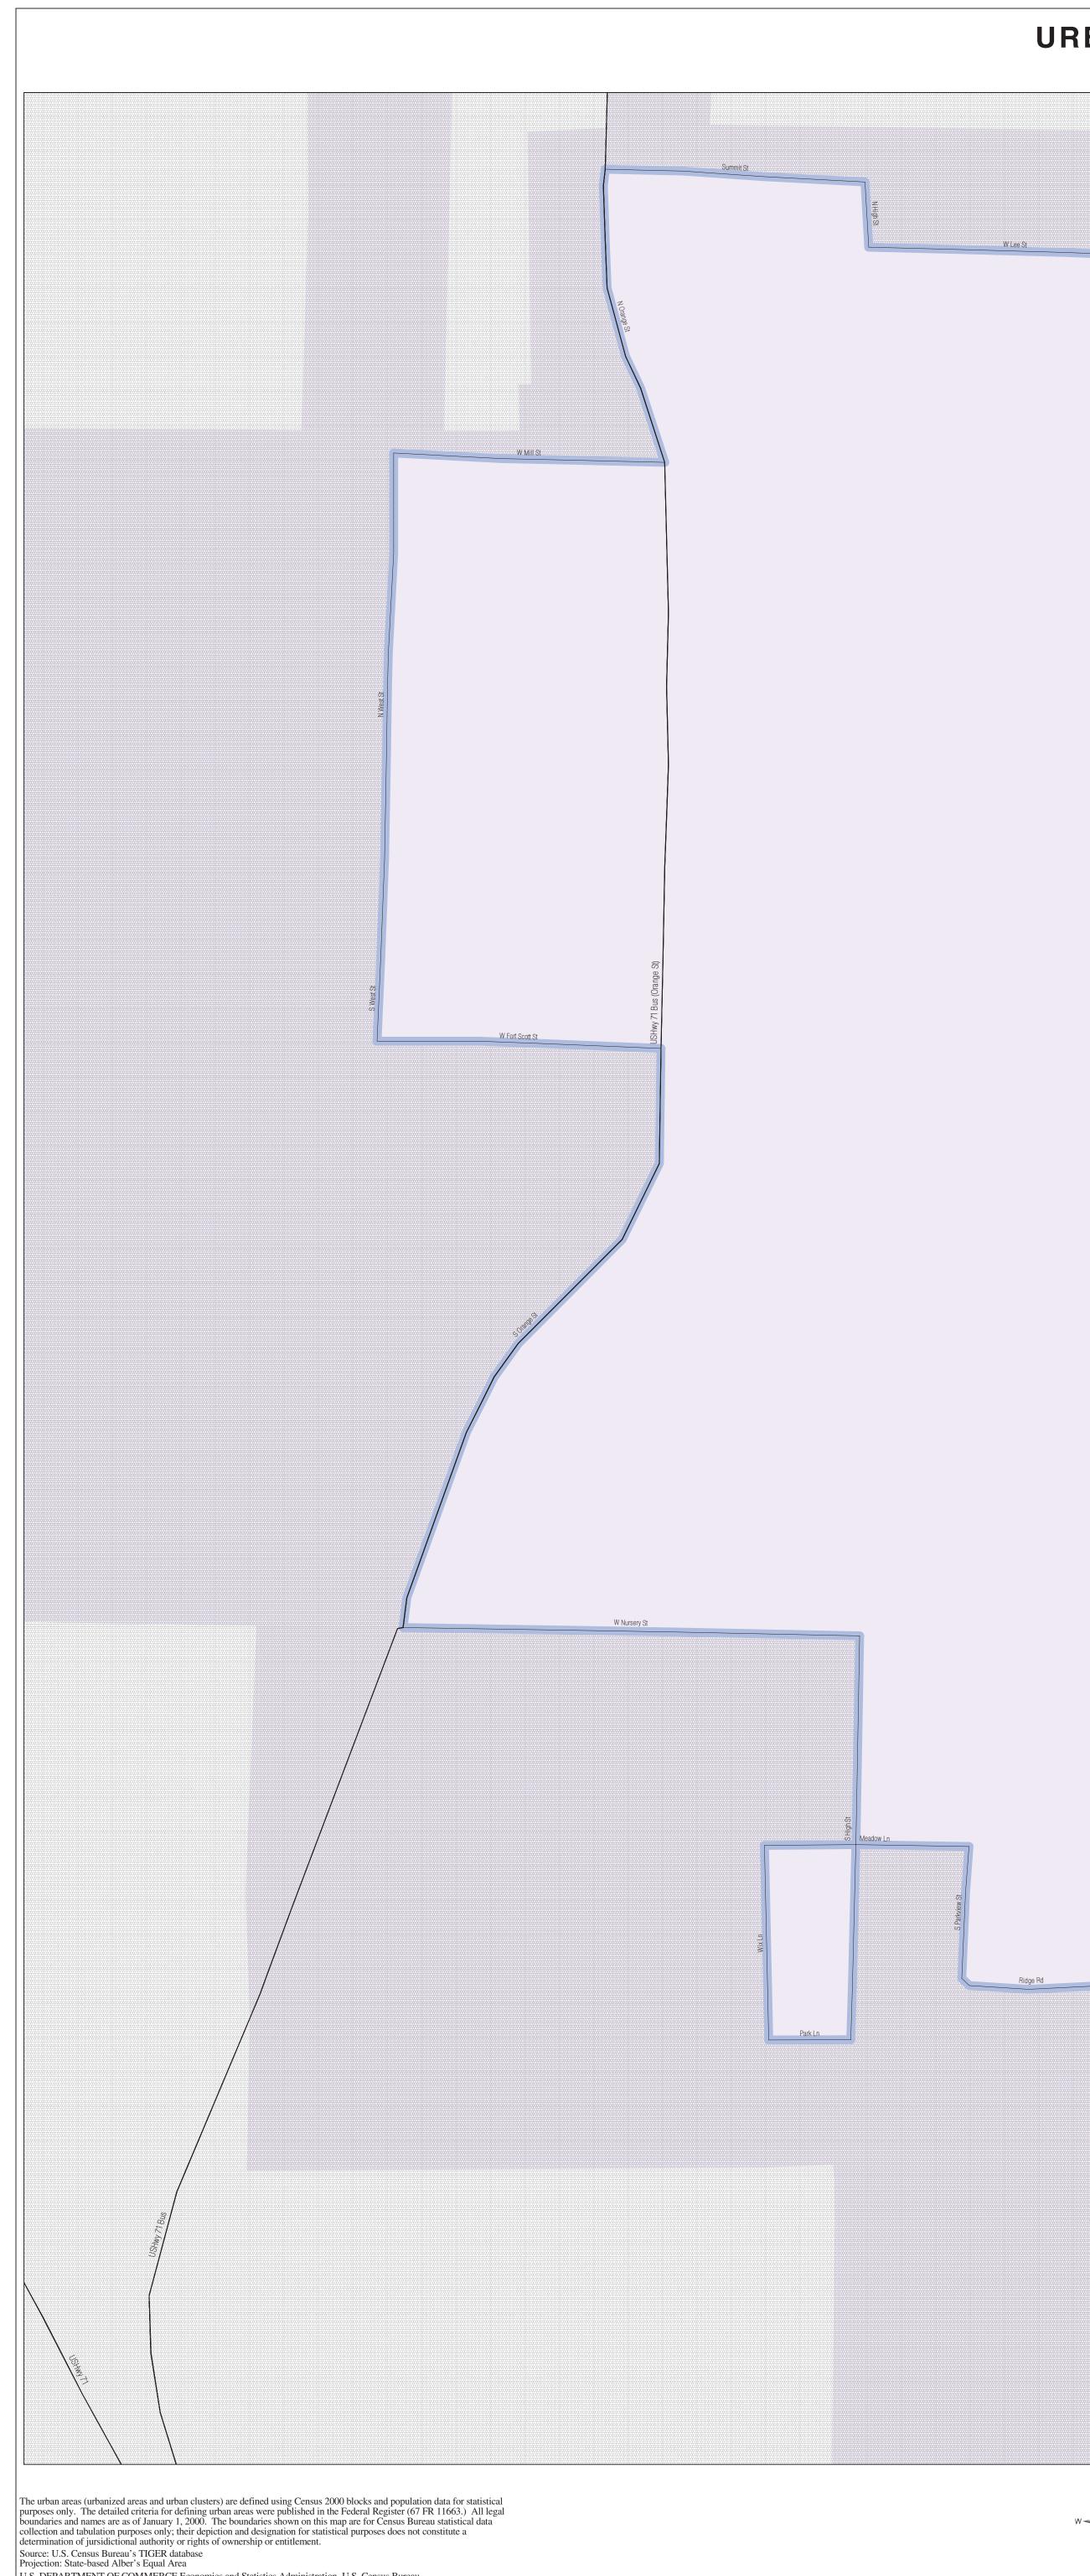

## URBAN CLUSTER OUTLINE MAP (CENSUS 2000) Butler, MO

Page St

E Dakota St

E Fort Scott St

E Oak St

E Dakota

E Lake

## Butler, MO 11971

W Lee St

Butler 10054

## Mount Pleasant Twp 50546

E Nursery St

Country Club Ter

| NAME STYLE   CANADA   L'ANSE RES (1880)   L'ANSE RES (1880)   T1880   KAW OTSA (5340)   SHONTO (620)   Tama Res (4125)   Lumbee (9815)   NANA ANRC 52120   Baltimore, MD 04843 |
|--------------------------------------------------------------------------------------------------------------------------------------------------------------------------------|
| L'ANSE RES (1880)<br>T1880<br>KAW OTSA (5340)<br>SHONTO (620)<br>Tama Res (4125)<br>Lumbee (9815)<br>NANA ANRC 52120                                                           |
| T1880<br>KAW OTSA (5340)<br>SHONTO (620)<br>Tama Res (4125)<br>Lumbee (9815)<br>NANA ANRC 52120                                                                                |
| <i>KAW OTSA (5340)</i><br>SHONTO (620)<br><b>Tama Res (4125)</b><br><i>Lumbee (9815)</i><br><i>NANA ANRC 52120</i>                                                             |
| SHONTO (620)<br><b>Tama Res (4125)</b><br><i>Lumbee (9815)</i><br><b>NANA ANRC 52120</b>                                                                                       |
| <b>Tama Res (4125)</b><br>Lumbee (9815)<br><b>NANA ANRC 52120</b>                                                                                                              |
| Lumbee (9815)<br>NANA ANRC 52120                                                                                                                                               |
| NANA ANRC 52120                                                                                                                                                                |
|                                                                                                                                                                                |
| Raltimore MD 04843                                                                                                                                                             |
|                                                                                                                                                                                |
| Tooele, VT 88057                                                                                                                                                               |
| NEW YORK 36                                                                                                                                                                    |
| ERIE 029                                                                                                                                                                       |
| Pike Twp 59742                                                                                                                                                                 |
| Kula CCD 91890                                                                                                                                                                 |
| MILFORD 47500                                                                                                                                                                  |
|                                                                                                                                                                                |
| Rome 63418                                                                                                                                                                     |
|                                                                                                                                                                                |
| Zena 84187                                                                                                                                                                     |
| ndaries coincide, or where American Indian reservations an<br>soundary symbol for only the highest-ranking of these                                                            |
|                                                                                                                                                                                |

URBAN CLUSTER OUTLINE MAP (Census 2000) Butler, MO (11971) Map Sheet: 1 (Total Sheets: 1)