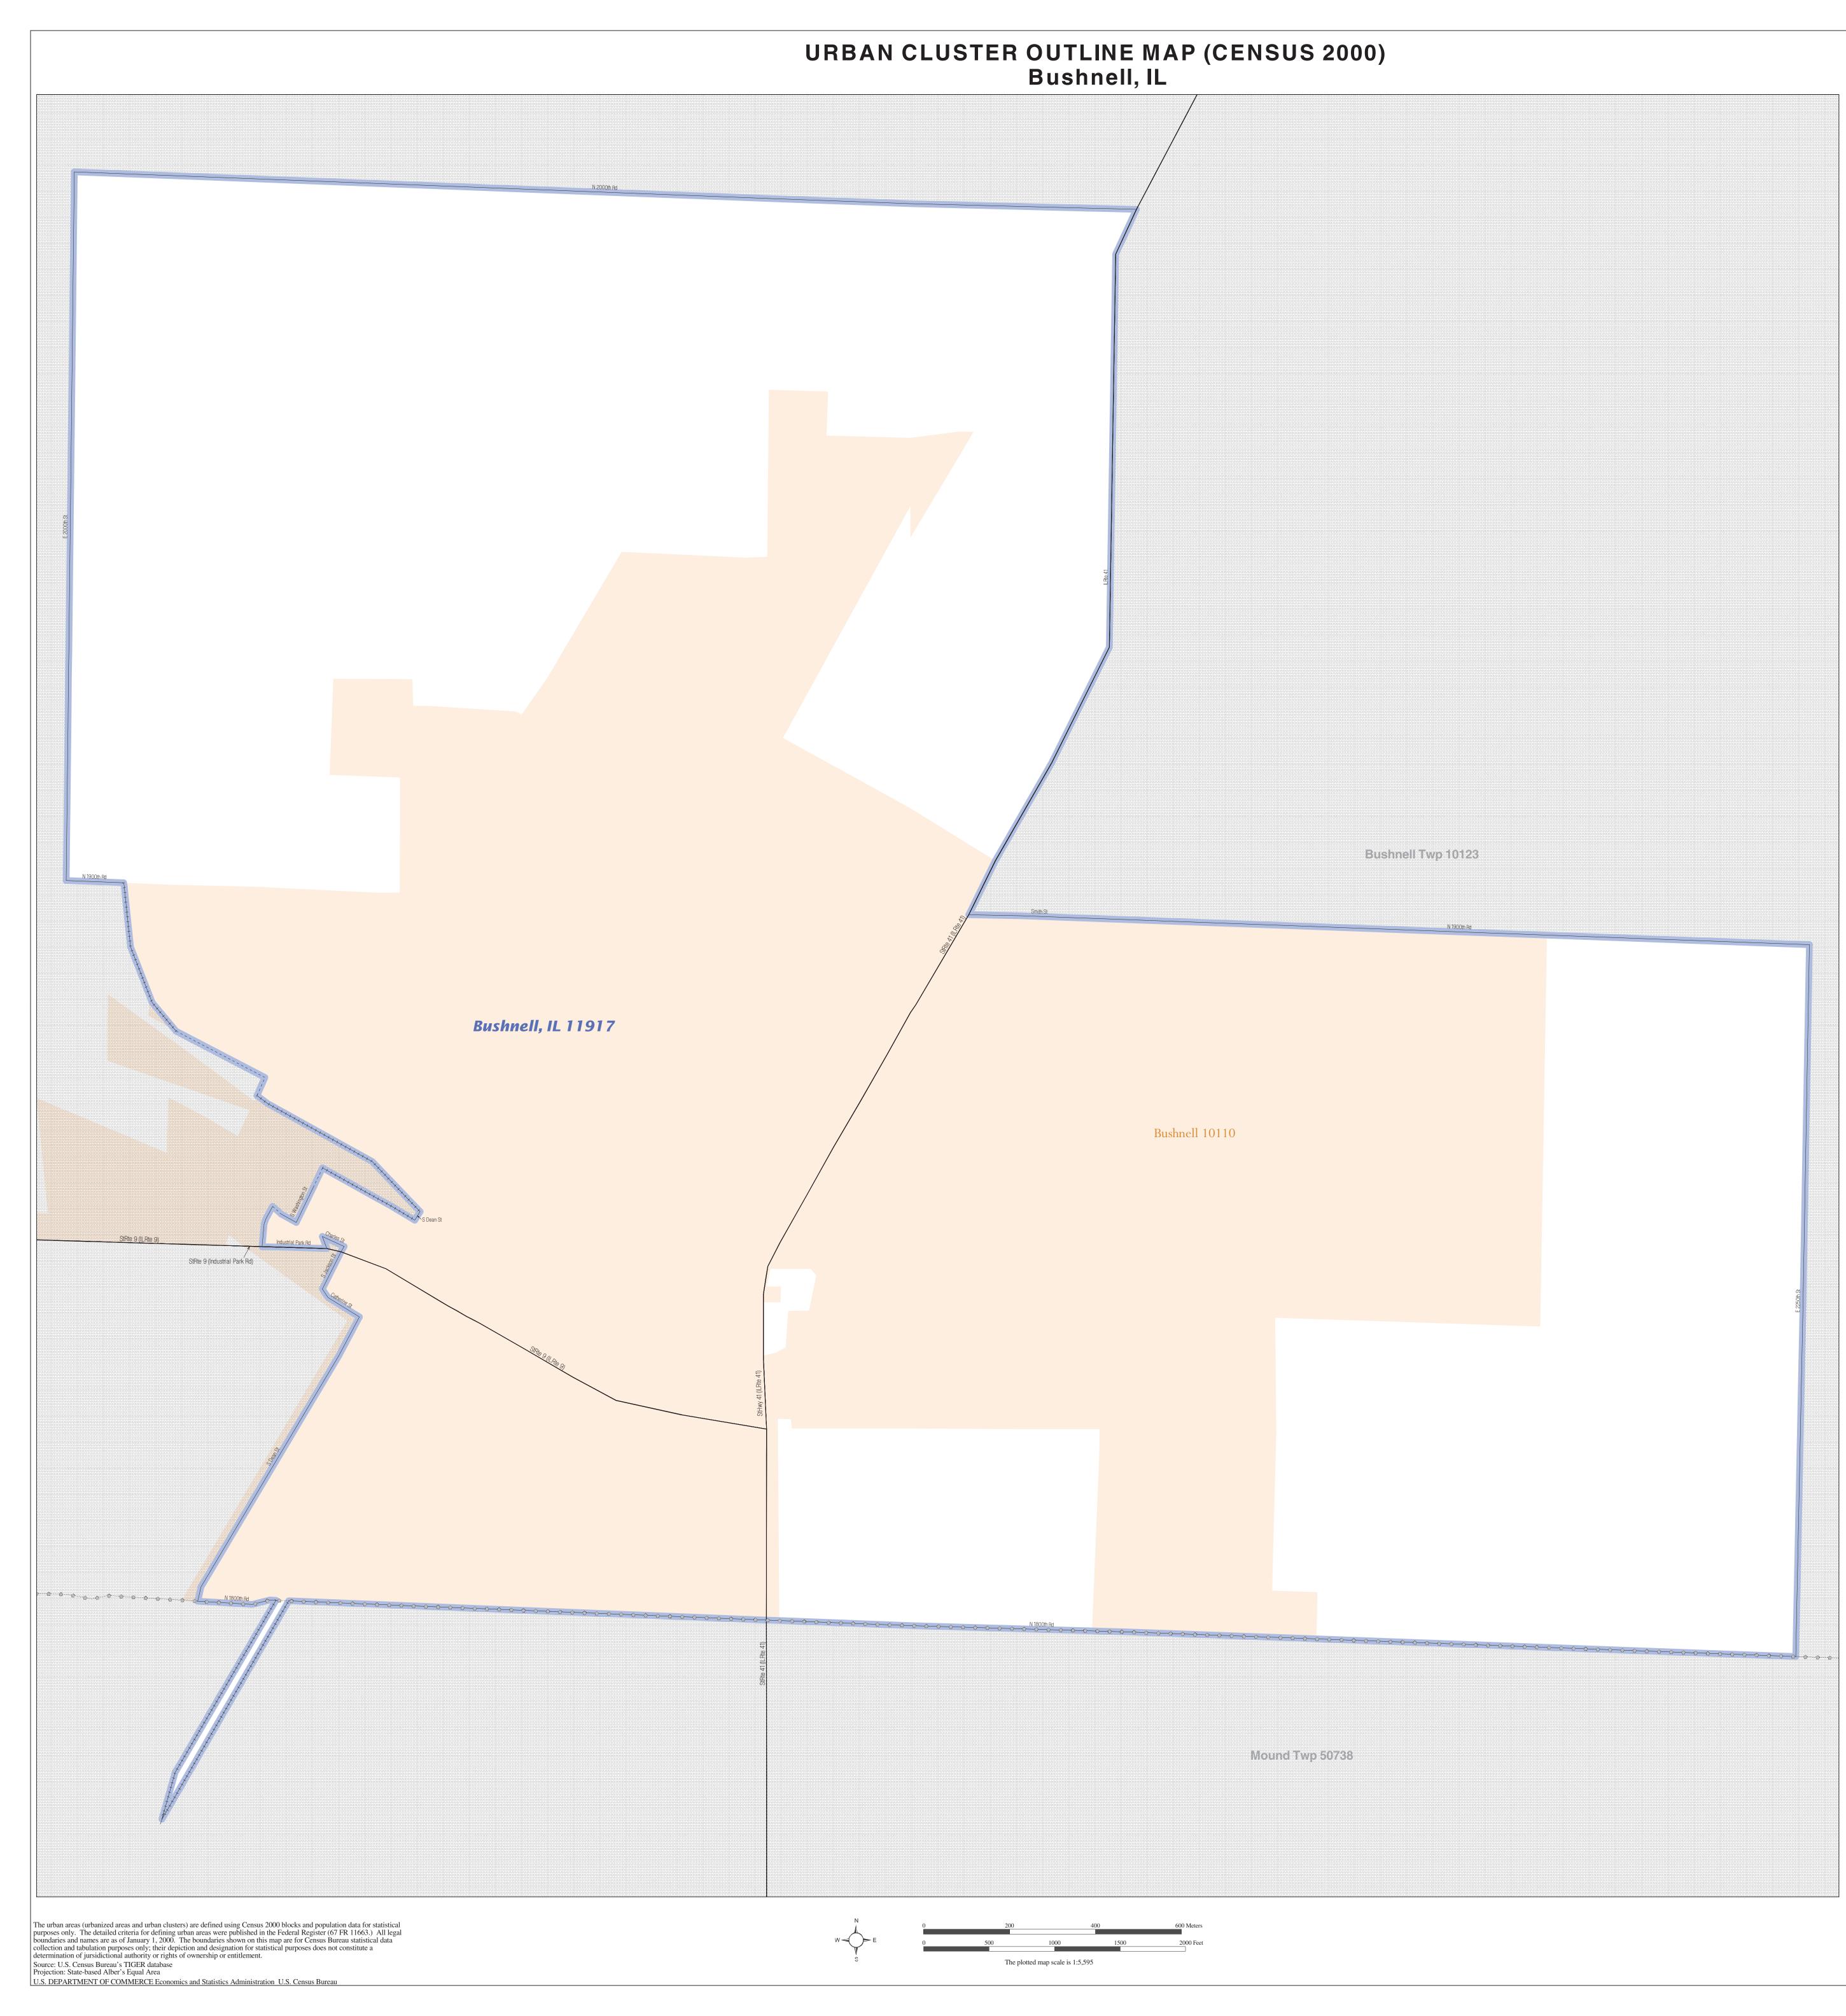

## URBAN CLUSTER OUTLINE MAP (CENSUS 2000) Bushnell, IL

susmeli wpituzka

N 1900th Rd

Bushnell 10110

Smith St

miniounne avvolsiozes:

| LEGEND                                    |                                                                                                                           |
|-------------------------------------------|---------------------------------------------------------------------------------------------------------------------------|
| SYMBOL DESCRIPTION / SYMBOL               | NAME STYLE                                                                                                                |
| International<br>* * * * *                | CANADA                                                                                                                    |
| AIR (Federal) <sup>1</sup>                | L'ANSE RES (1880)                                                                                                         |
| Trust Land / Home Land                    | T1880                                                                                                                     |
| OTSA / TDSA / ANVSA                       | KAW OTSA (5340)                                                                                                           |
| Tribal Subdivision                        | SHONTO (620)                                                                                                              |
| AIR (State) <sup>1</sup>                  | Tama Res (4125)                                                                                                           |
| SDAISA                                    | Lumbee (9815)                                                                                                             |
| ANRC                                      | NANA ANRC 52120                                                                                                           |
| Urbanized Area                            | Baltimore, MD 04843                                                                                                       |
| Urban Cluster                             | <b>Tooele, VT 88057</b>                                                                                                   |
| State or Statistically Equivalent Entity  | NEW YORK 36                                                                                                               |
| County or Statistically Equivalent Entity | ERIE 029                                                                                                                  |
| Minor Civil Division (MCD) <sup>1</sup>   | Pike Twp 59742                                                                                                            |
| Census County Division (CCD)              | Kula CCD 91890                                                                                                            |
| Consolidated City                         | MILFORD 47500                                                                                                             |
| Incorporated Place <sup>1</sup>           |                                                                                                                           |
|                                           | Rome 63418                                                                                                                |
| Census Designated Place (CDP)             |                                                                                                                           |
|                                           | Zena 84187                                                                                                                |
|                                           | boundaries coincide, or where American Indian reservations a<br>the boundary symbol for only the highest-ranking of these |
|                                           | stical Area; Tribal Subdivision = American Indian                                                                         |