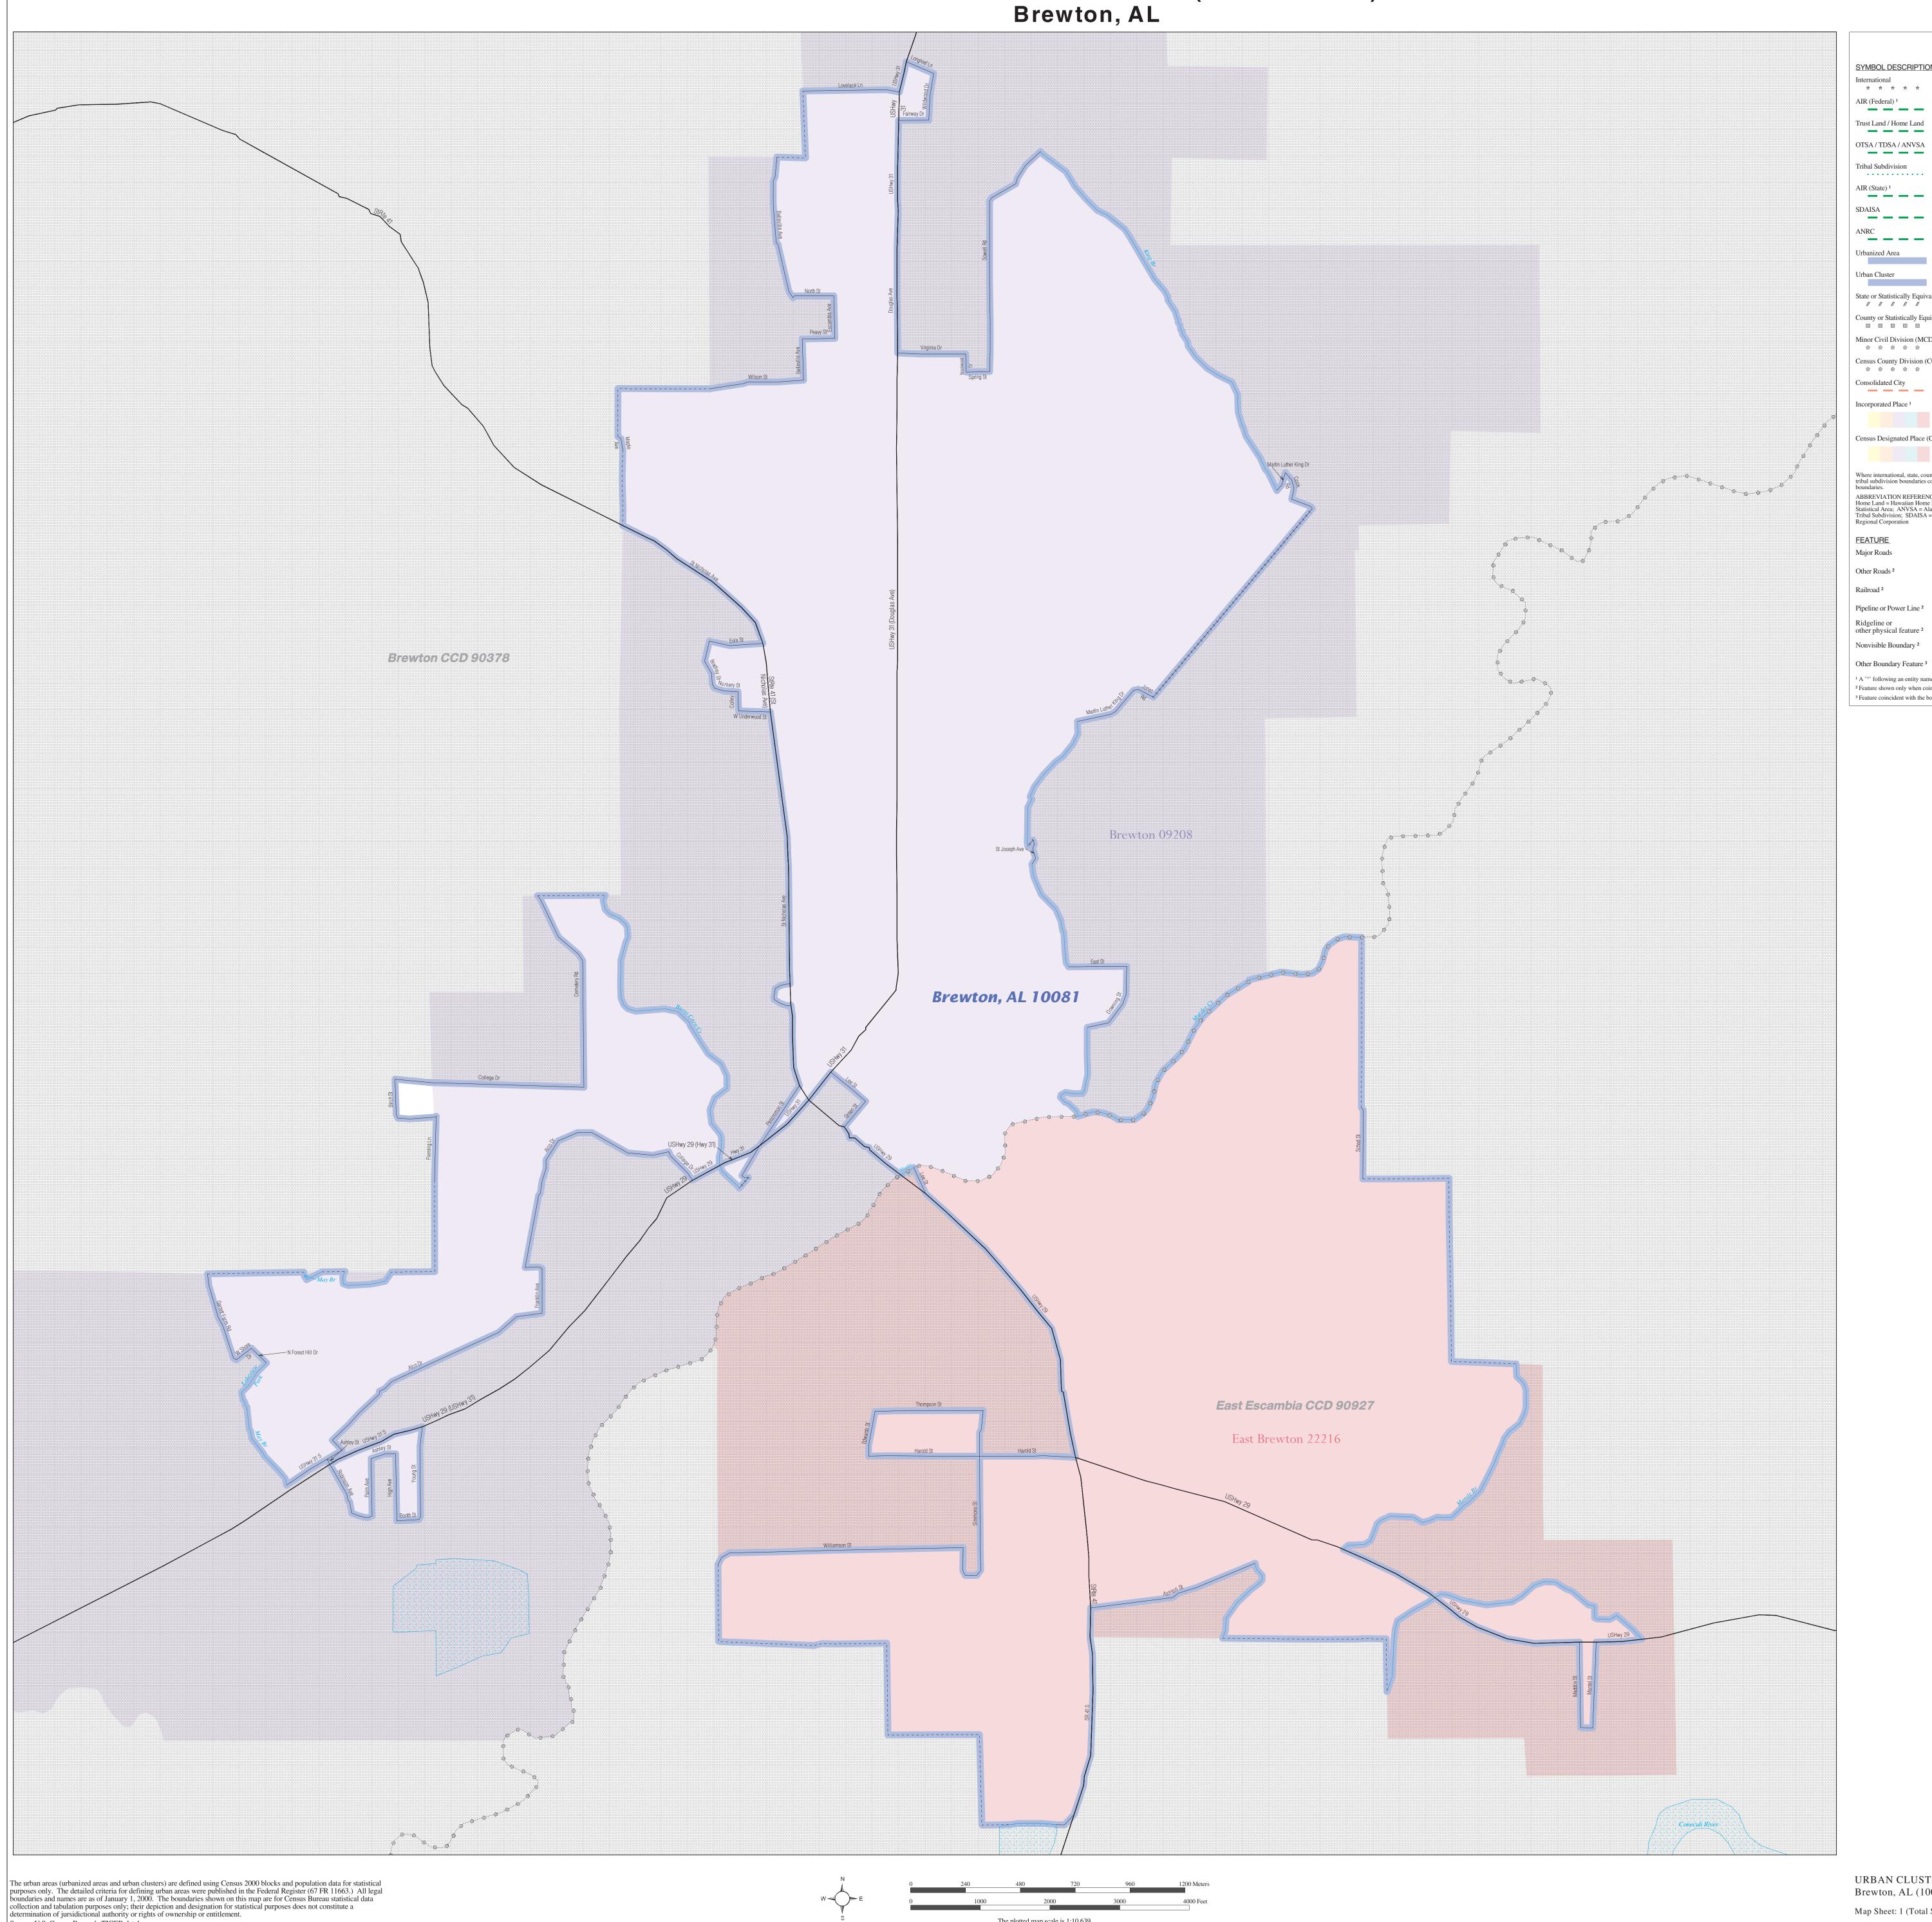

## URBAN CLUSTER OUTLINE MAP (CENSUS 2000) Brewton, AL

**LEGEND** SYMBOL DESCRIPTION / SYMBOL CANADA AIR (Federal) 1 L'ANSE RES (1880) \_\_\_\_ Trust Land / Home Land T1880 \_\_\_\_ OTSA / TDSA / ANVSA KAW OTSA (5340) \_\_\_\_ Tribal Subdivision SHONTO (620) AIR (State) 1 Tama Res (4125) SDAISA Lumbee (9815) \_\_\_\_ **NANA ANRC 52120** \_\_\_\_ Baltimore, MD 04843 Urban Cluster **Tooele, VT 88057** State or Statistically Equivalent Entity NEW YORK 36 County or Statistically Equivalent Entity ERIE 029 Minor Civil Division (MCD) 1 **Pike Twp 59742** 0 0 0 0 0 Census County Division (CCD) Kula CCD 91890 Consolidated City MILFORD 47500 Incorporated Place 1 Rome 63418 Census Designated Place (CDP) Zena 84187 Where international, state, county, and/or MCD / CCD boundaries coincide, or where American Indian reservations and tribal subdivision boundaries coincide, the map shows the boundary symbol for only the highest-ranking of these ABBREVIATION REFERENCE: AIR = American Indian Reservation; Trust Land = Off-Reservation Trust Land; Home Land = Hawaiian Home Land; OTSA = Oklahoma Tribal Statistical Area; TDSA = Tribal Designated Statistical Area; ANVSA = Alaska Native Village Statistical Area; Tribal Subdivision = American Indian Tribal Subdivision; SDAISA = State Designated American Indian Statistical Area; ANRC = Alaska Native Regional Corporation <u>SYMBOL</u> <u>FEATURE</u> <u>FEATURE</u> Major Roads Stream or Shoreline<sup>2</sup> Spring Lake Large River or Lake Other Roads 2 Fort Hood Military Installation Pipeline or Power Line <sup>2</sup> Outside Subject Area other physical feature 2 Nonvisible Boundary<sup>2</sup> Major Airports

<sup>1</sup> A '°' following an entity name indicates that the entity is also a false MCD; the false MCD name is not shown.

<sup>2</sup> Feature shown only when coincident with the subject urbanized area / urban cluster boundary. <sup>3</sup> Feature coincident with the boundary of an entity other than the subject urbanized area / urban cluster.

URBAN CLUSTER OUTLINE MAP (Census 2000) Brewton, AL (10081)

Map Sheet: 1 (Total Sheets: 1)