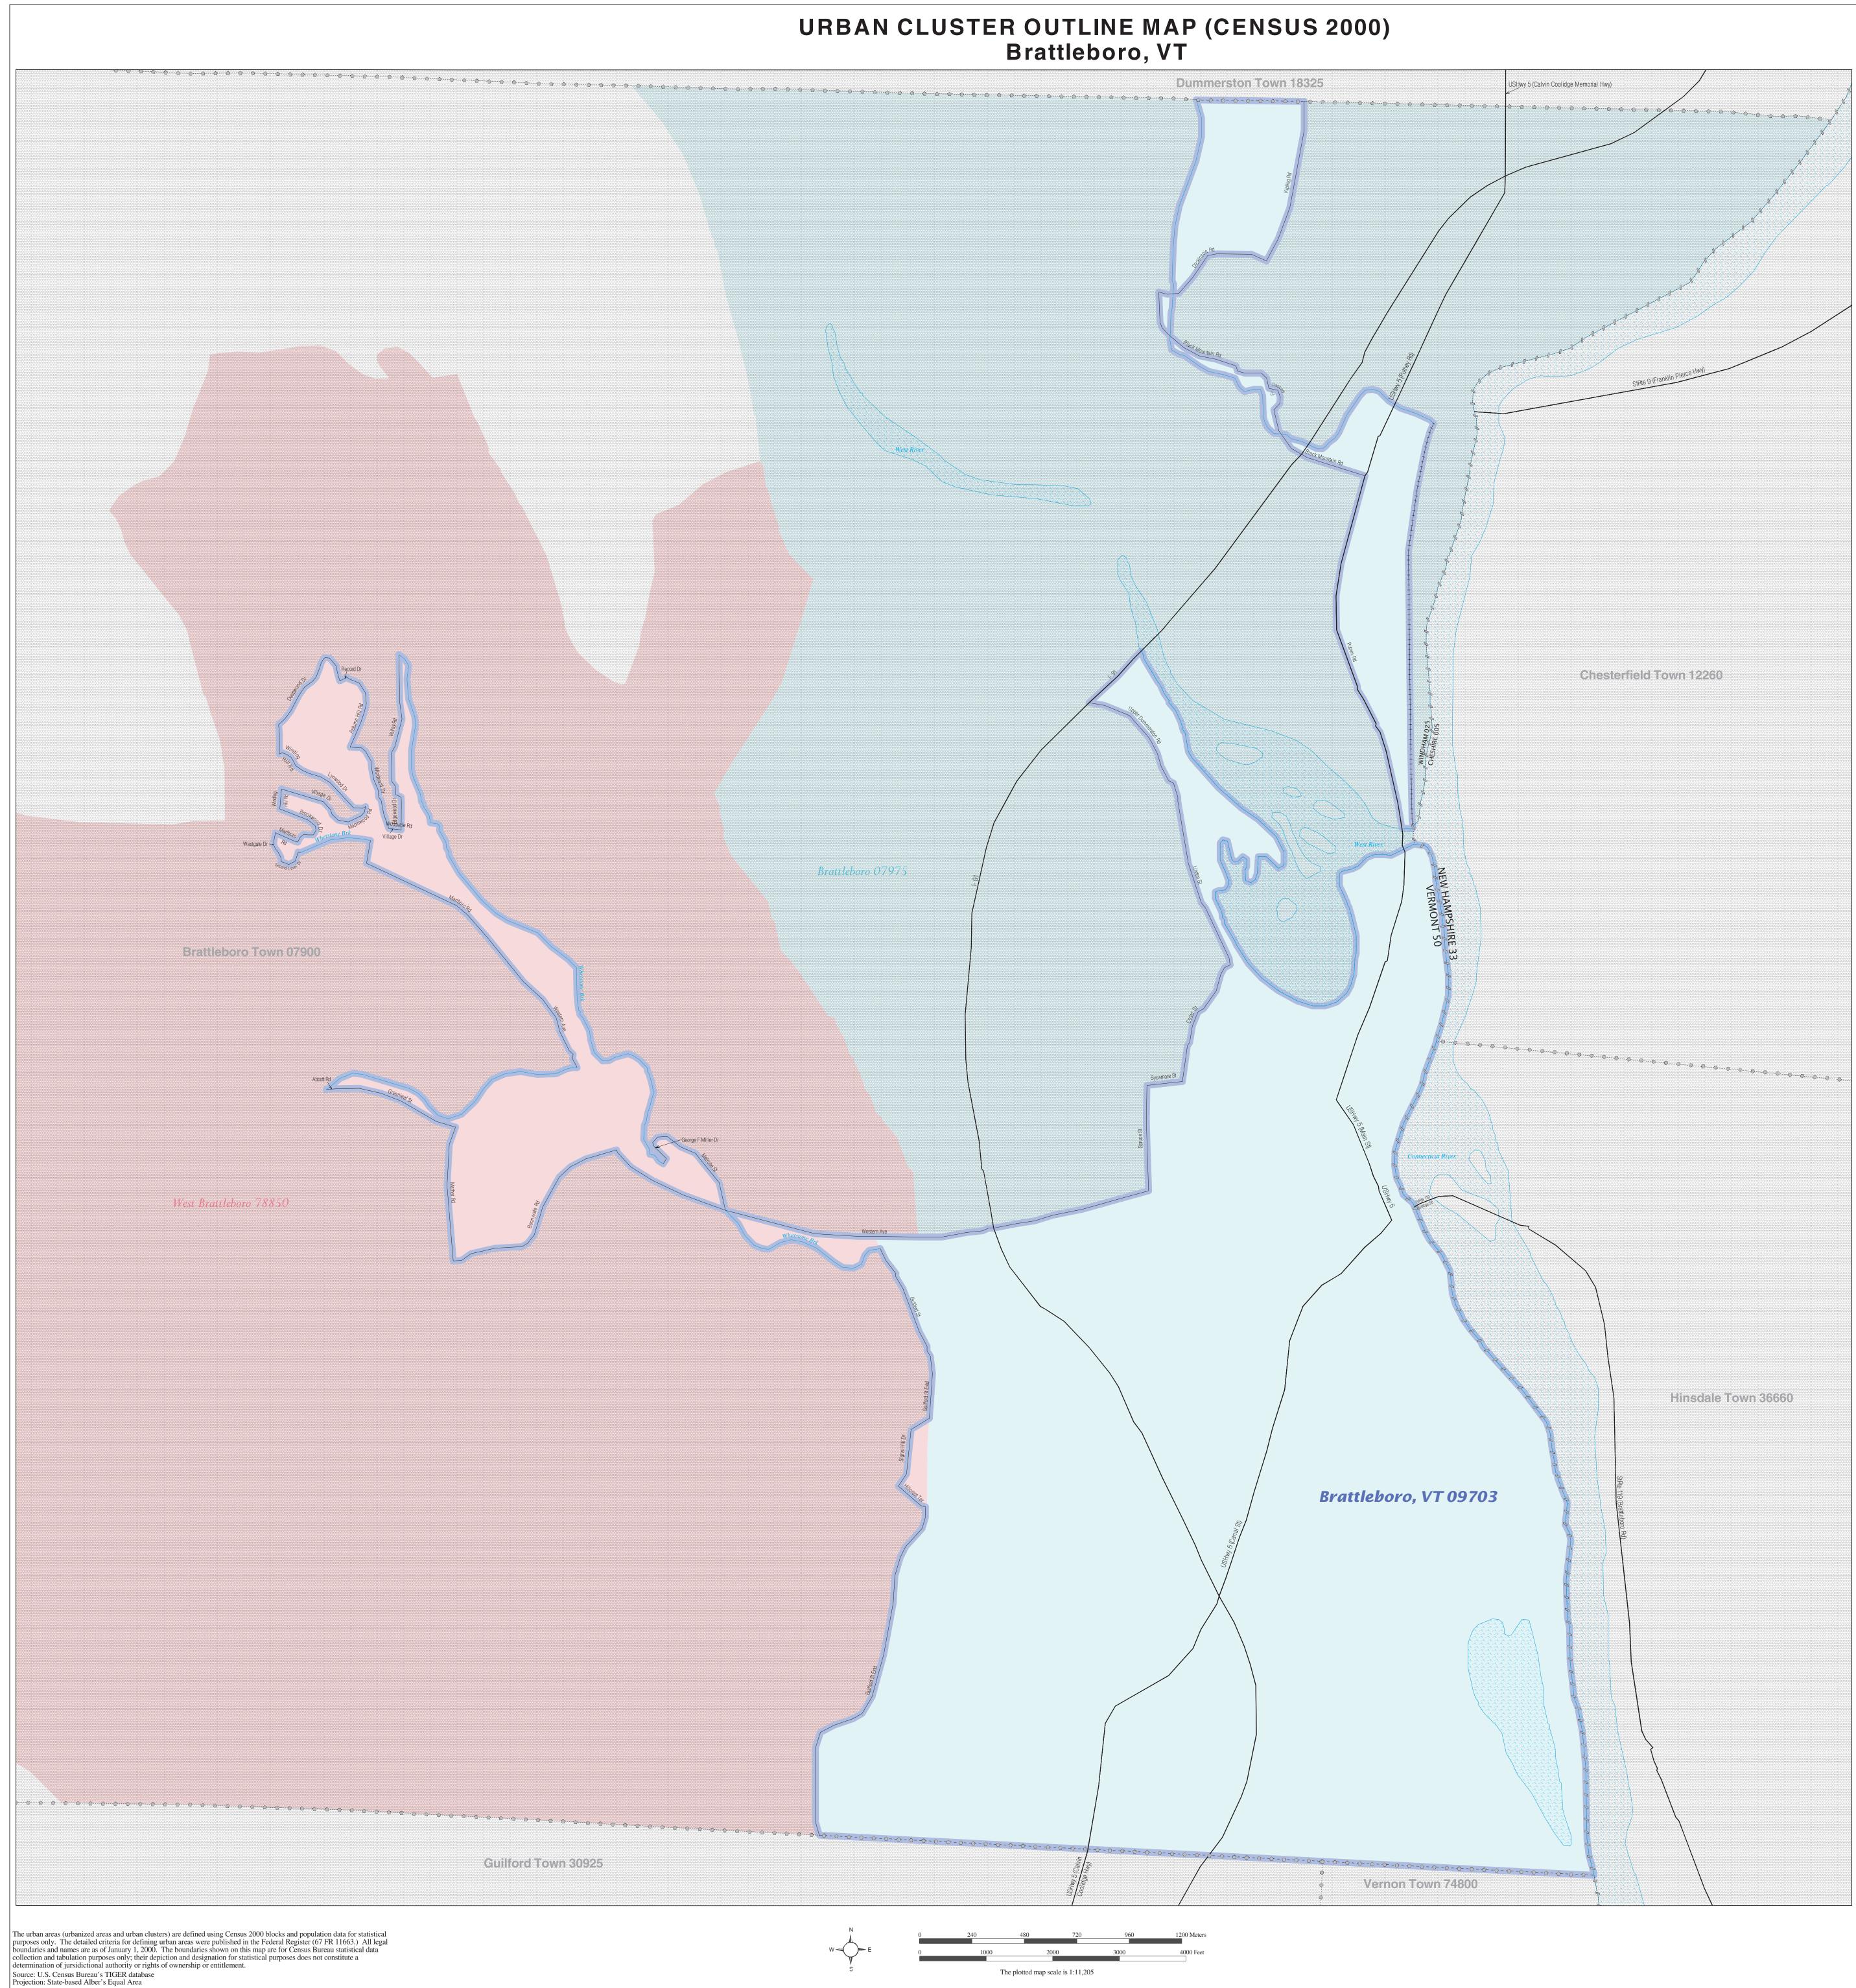

URBAN CLUSTER OUTLINE MAP (Census 2000) Brattleboro, VT (09703) Map Sheet: 1 (Total Sheets: 1)