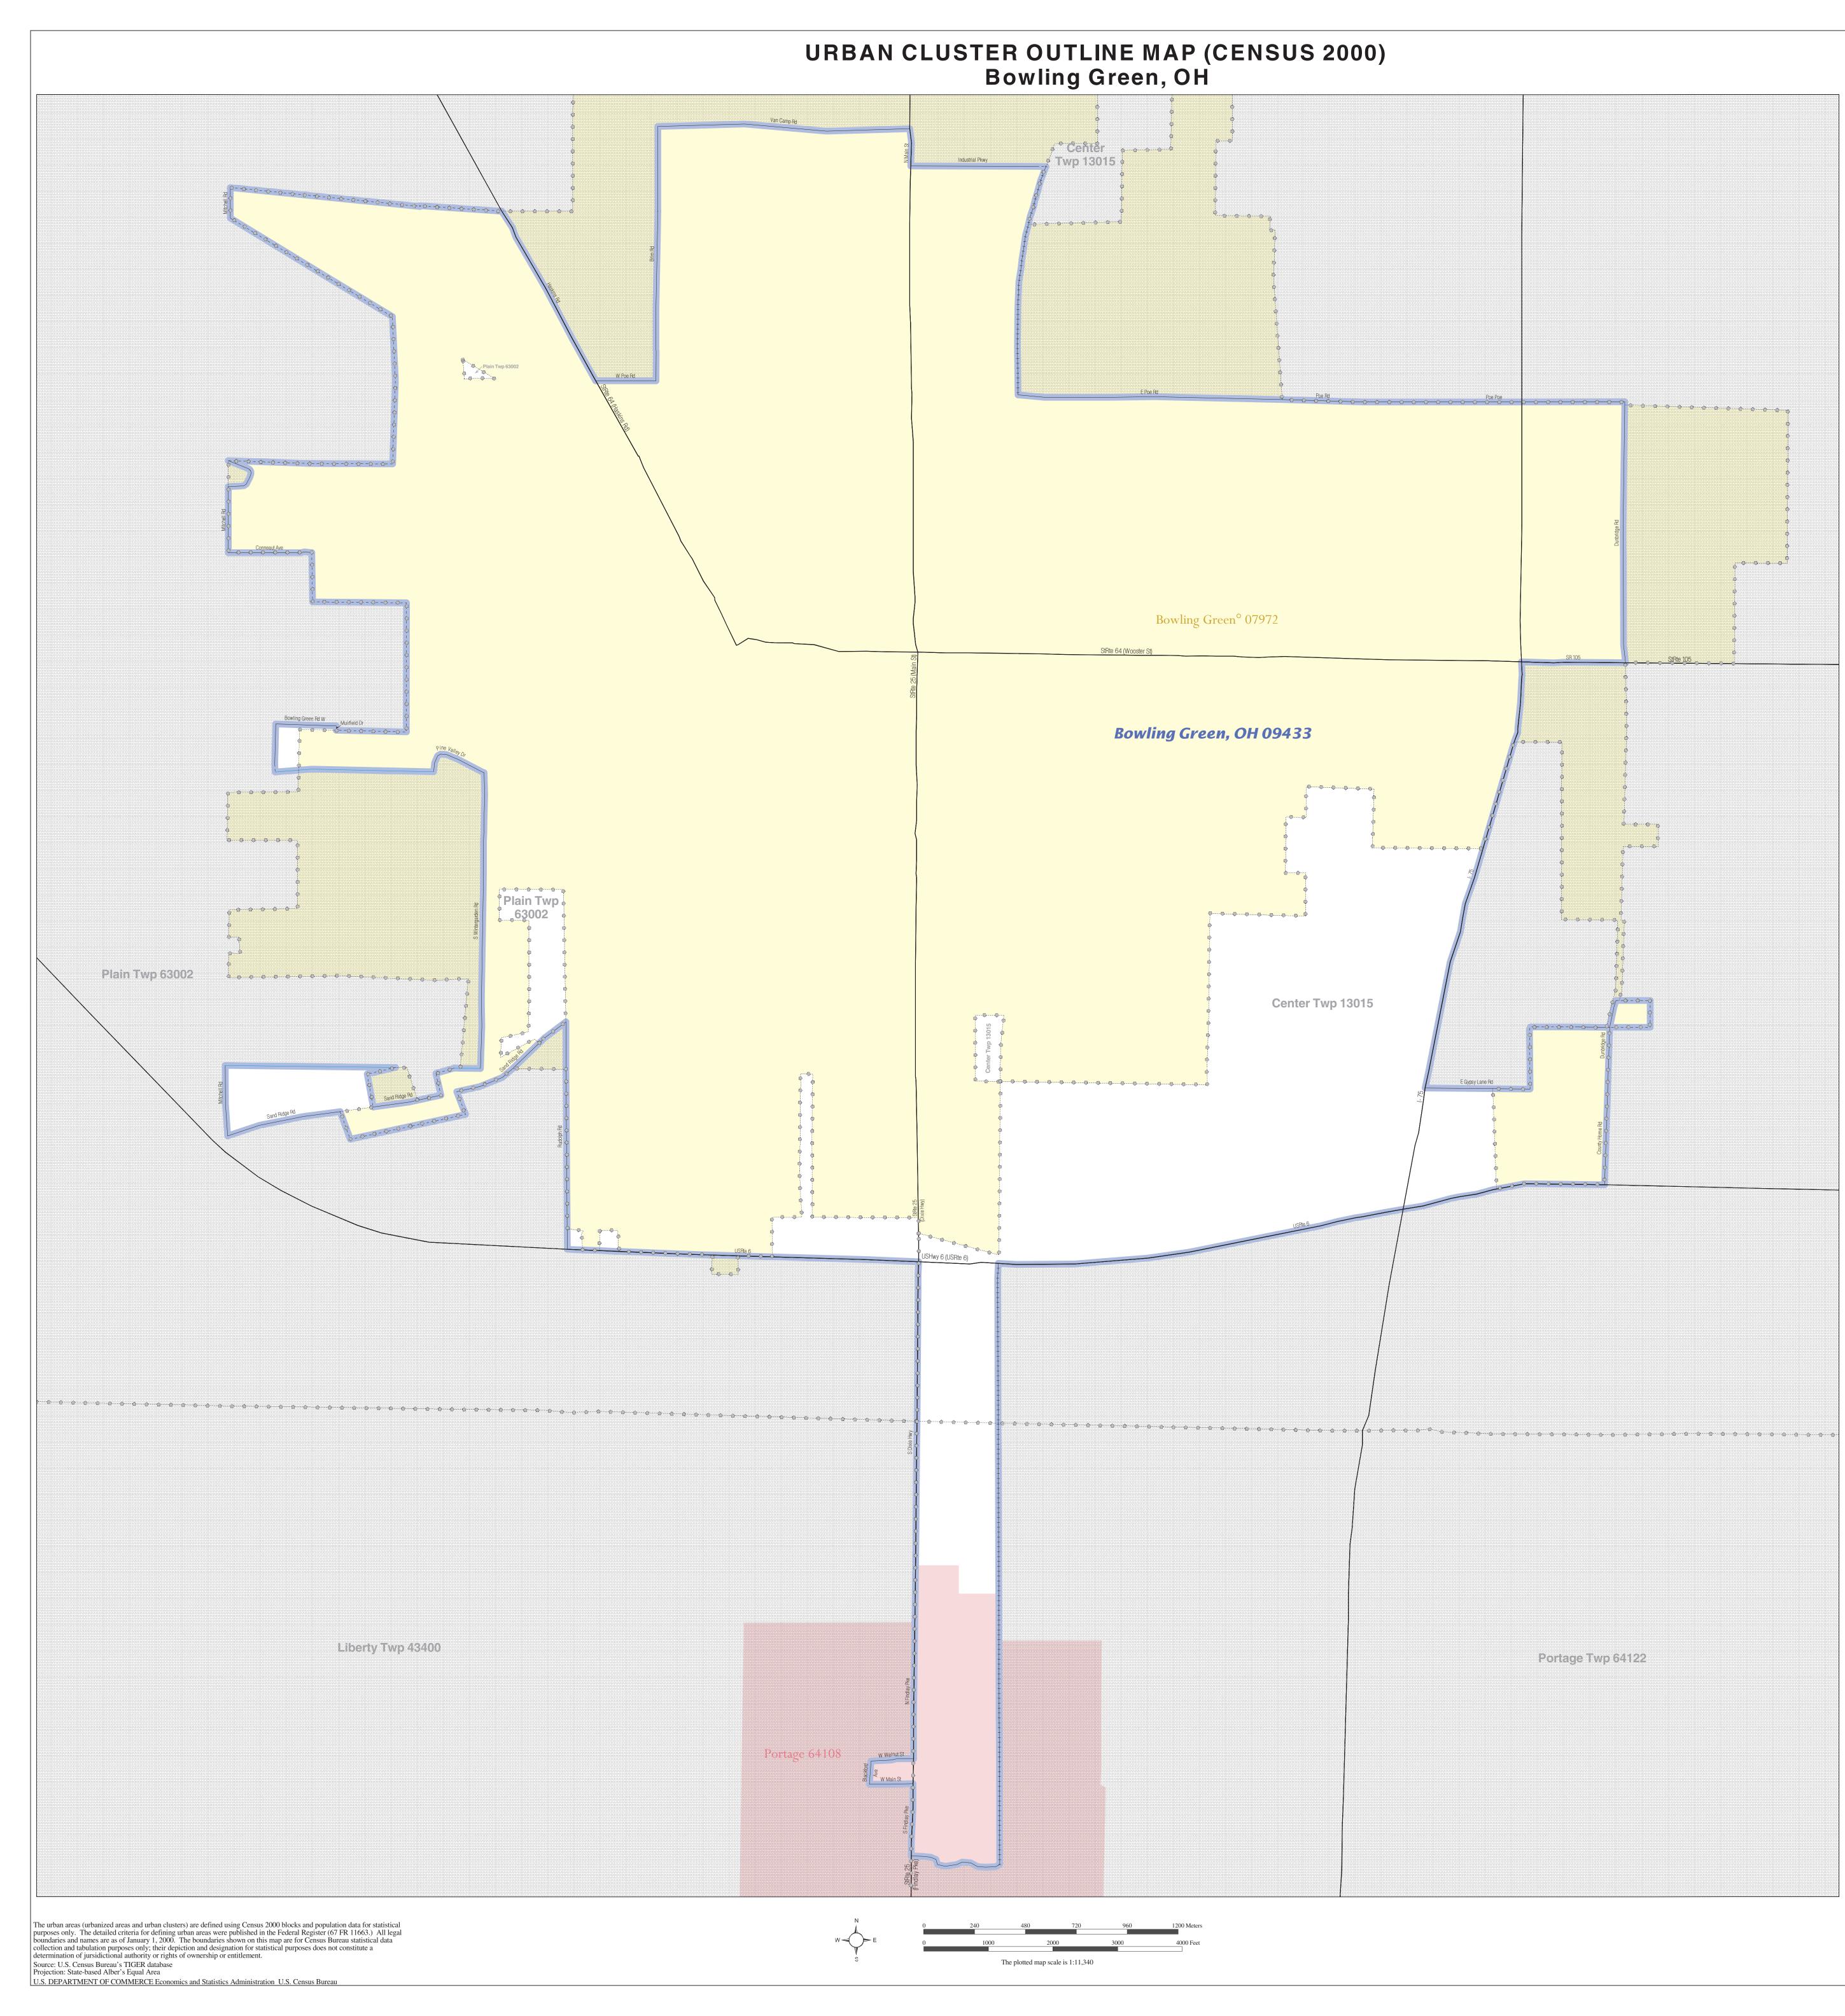

URBAN CLUSTER OUTLINE MAP (Census 2000) Bowling Green, OH (09433) Map Sheet: 1 (Total Sheets: 1)