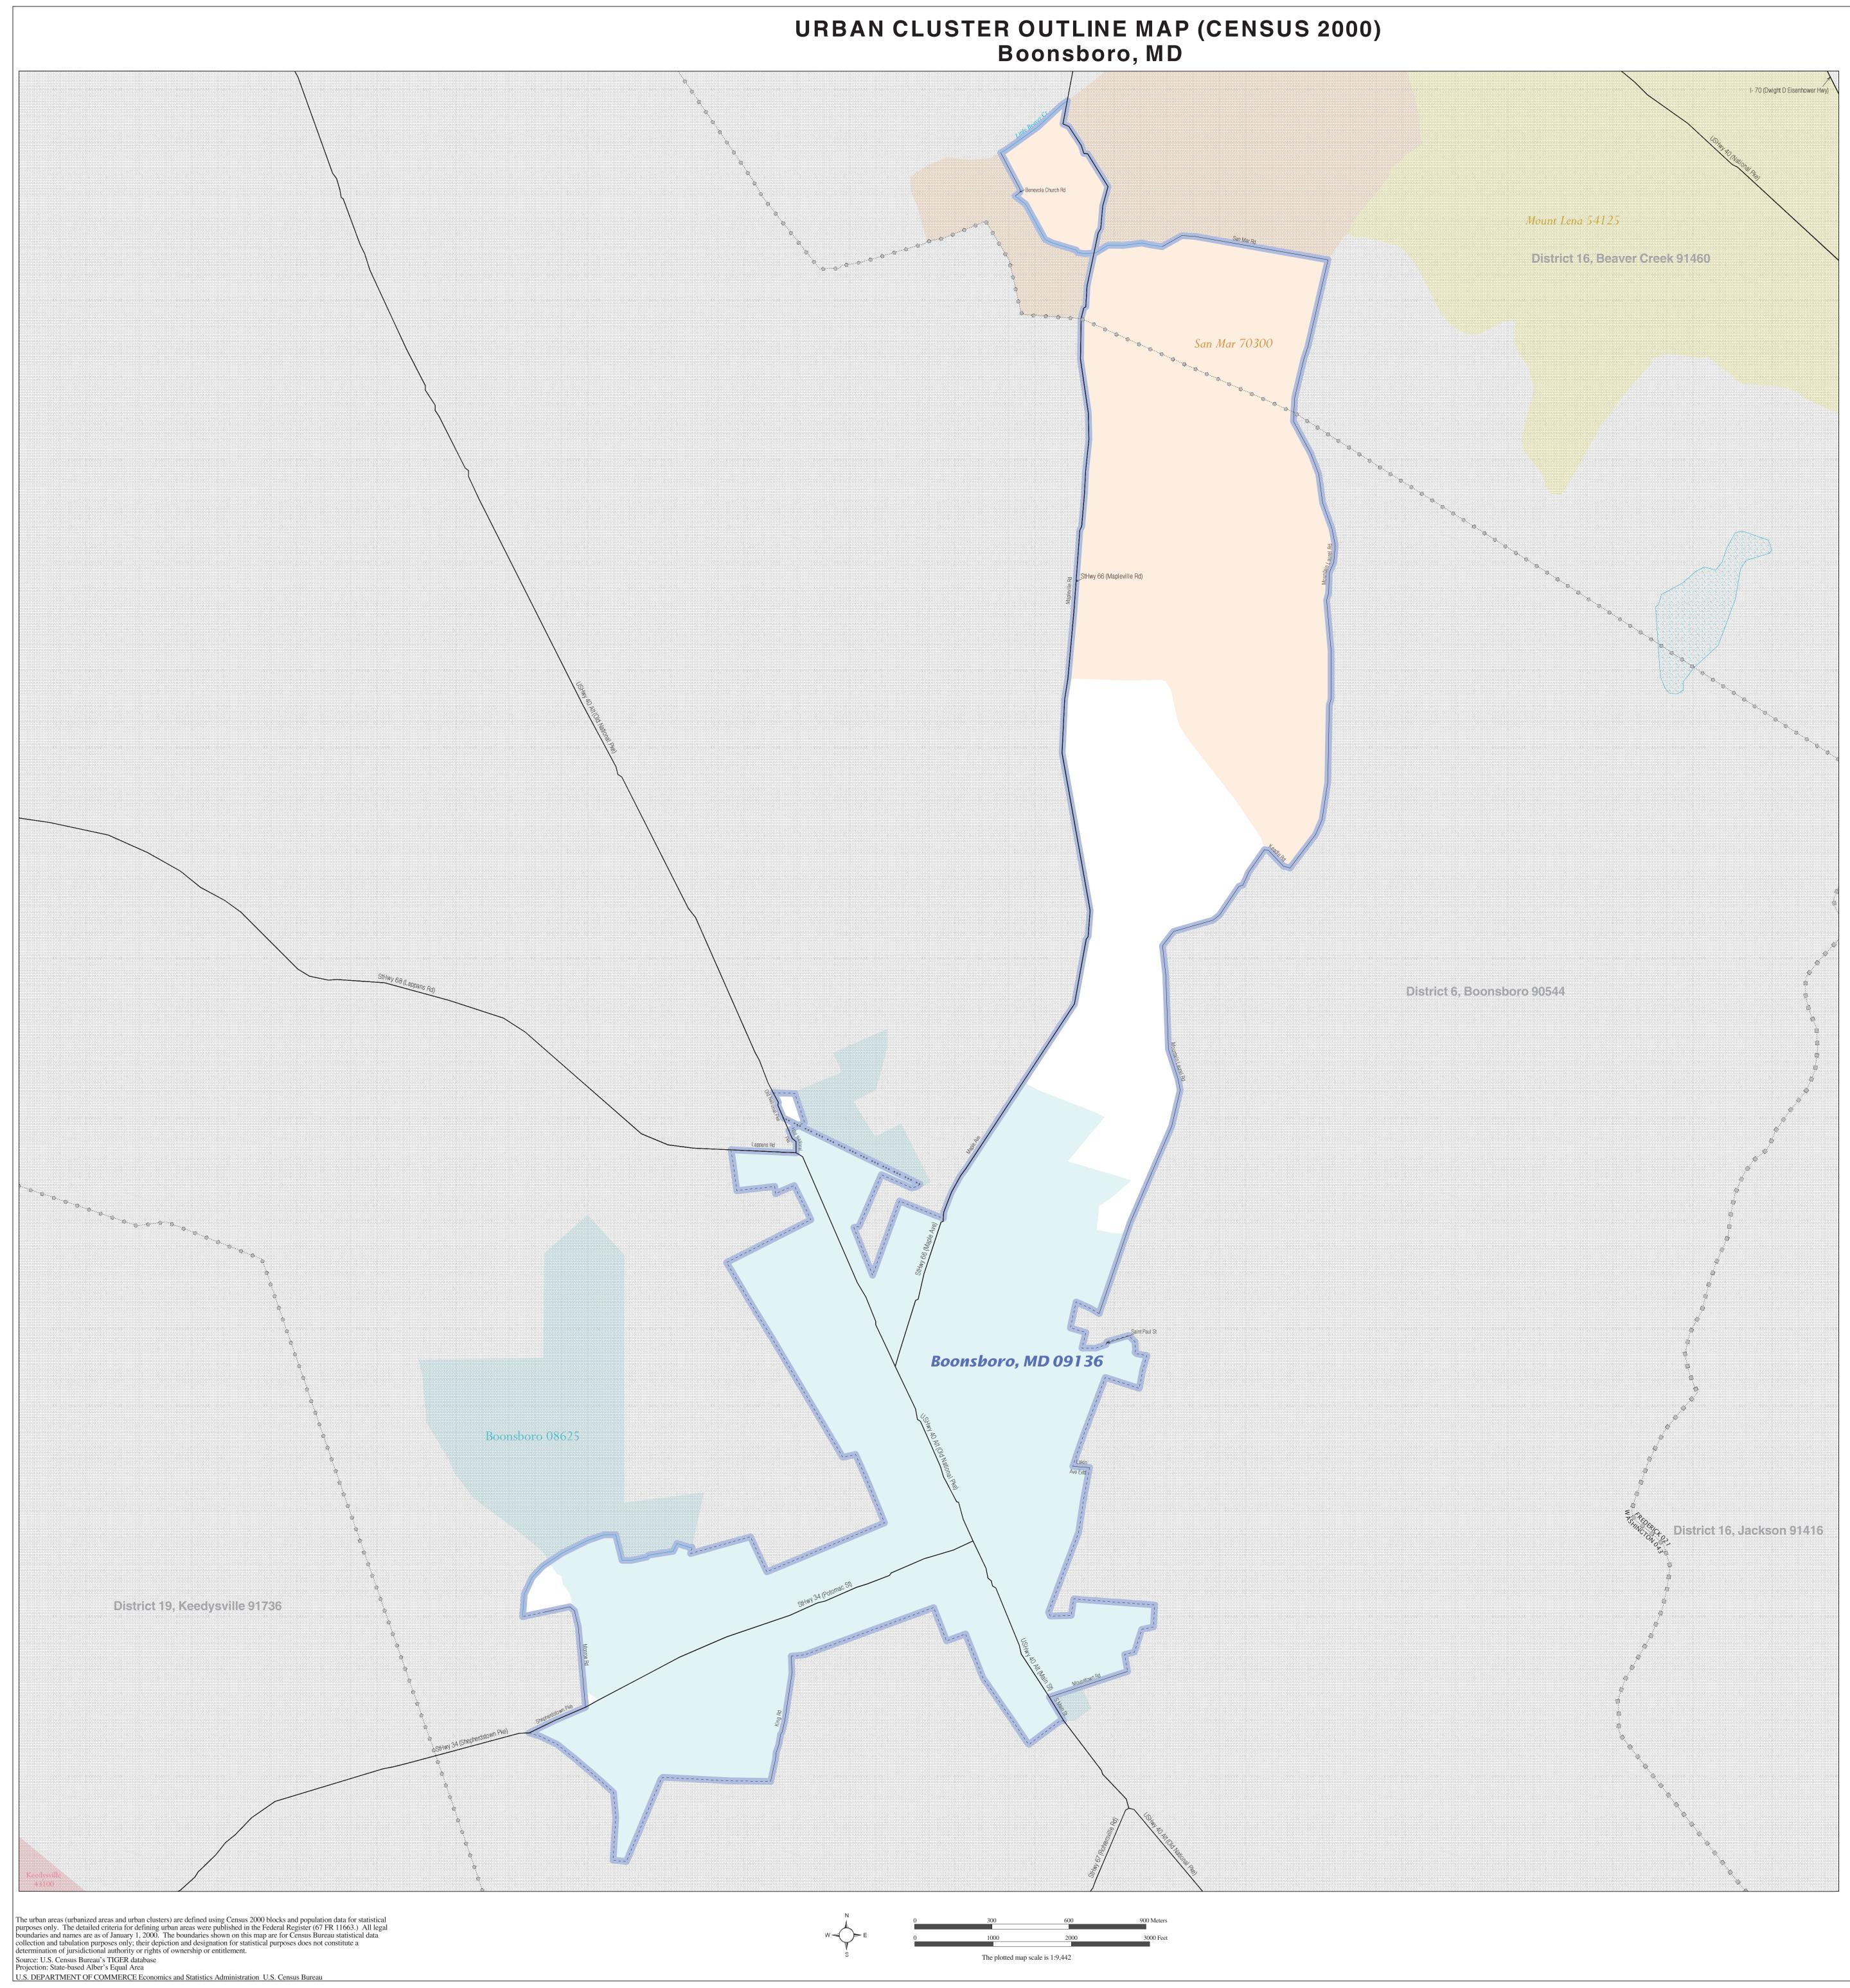

URBAN CLUSTER OUTLINE MAP (Census 2000) Boonsboro, MD (09136) Map Sheet: 1 (Total Sheets: 1)