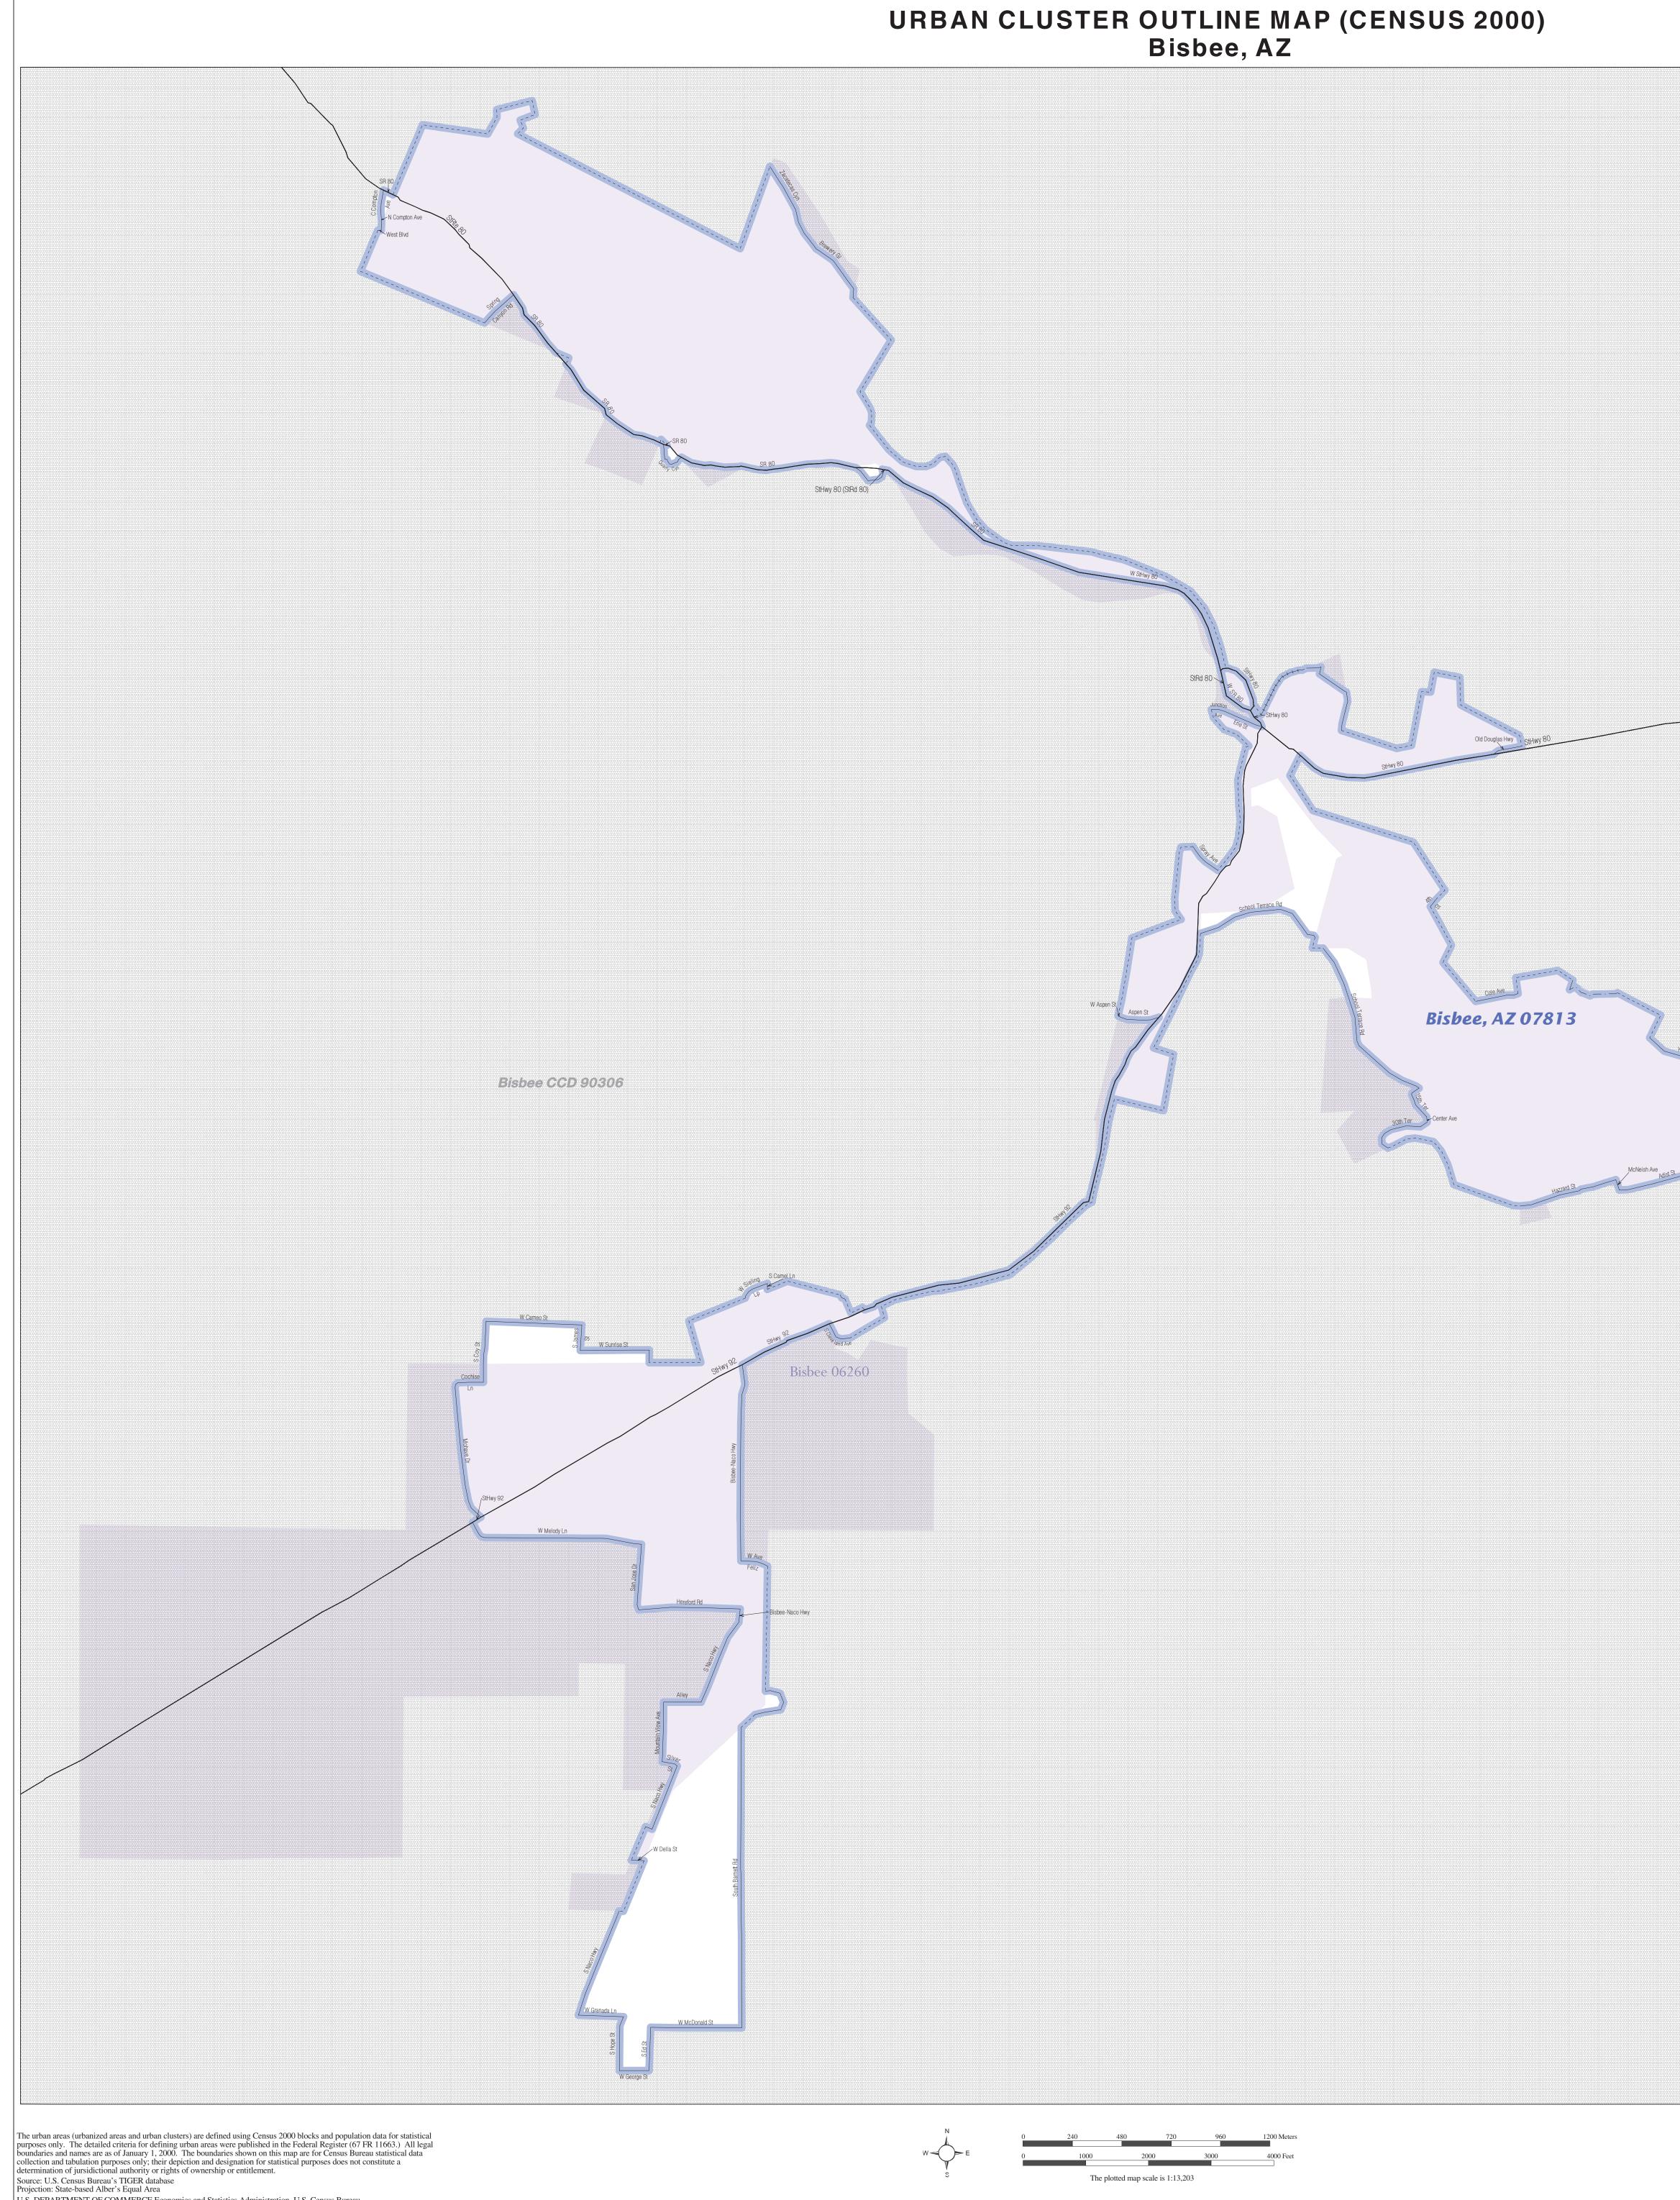

U.S. DEPARTMENT OF COMMERCE Economics and Statistics Administration U.S. Census Bureau

| LEGEND                                        |                                                                                                                         |  |  |  |
|-----------------------------------------------|-------------------------------------------------------------------------------------------------------------------------|--|--|--|
| SYMBOL DESCRIPTION / SYMBOL                   | NAME STYLE                                                                                                              |  |  |  |
| International $\star \star \star \star \star$ | CANADA                                                                                                                  |  |  |  |
| AIR (Federal) <sup>1</sup>                    | L'ANSE RES (1880)                                                                                                       |  |  |  |
| Trust Land / Home Land                        | T1880                                                                                                                   |  |  |  |
| OTSA / TDSA / ANVSA                           | KAW OTSA (5340)                                                                                                         |  |  |  |
| Tribal Subdivision                            | SHONTO (620)                                                                                                            |  |  |  |
| AIR (State) <sup>1</sup>                      | Tama Res (4125)                                                                                                         |  |  |  |
| SDAISA                                        | Lumbee (9815)                                                                                                           |  |  |  |
| ANRC                                          | NANA ANRC 52120                                                                                                         |  |  |  |
| Urbanized Area                                | Baltimore, MD 04843                                                                                                     |  |  |  |
| Urban Cluster                                 | <i>Tooele, VT 88057</i>                                                                                                 |  |  |  |
| State or Statistically Equivalent Entity      | NEW YORK 36                                                                                                             |  |  |  |
| County or Statistically Equivalent Entity     | ERIE 029                                                                                                                |  |  |  |
| Minor Civil Division (MCD) <sup>1</sup>       | Pike Twp 59742                                                                                                          |  |  |  |
| Census County Division (CCD)                  | Kula CCD 91890                                                                                                          |  |  |  |
| Consolidated City                             | MILFORD 47500                                                                                                           |  |  |  |
| Incorporated Place <sup>1</sup>               |                                                                                                                         |  |  |  |
|                                               | Rome 63418                                                                                                              |  |  |  |
| Census Designated Place (CDP)                 |                                                                                                                         |  |  |  |
|                                               | Zena 84187                                                                                                              |  |  |  |
|                                               | boundaries coincide, or where American Indian reservations<br>the boundary symbol for only the highest-ranking of these |  |  |  |

| Home Land = Hawaiian Home Land; OTSA = Oklahoma Tribal Statistical Area; TDSA = Tribal Designated Statistical Area; ANVSA = Alaska Native Village Statistical Area; Tribal Subdivision = American Indian Tribal Subdivision; SDAISA = State Designated American Indian Statistical Area; ANRC = Alaska Native Regional Corporation |         |                                  |             |  |
|------------------------------------------------------------------------------------------------------------------------------------------------------------------------------------------------------------------------------------------------------------------------------------------------------------------------------------|---------|----------------------------------|-------------|--|
| FEATURE                                                                                                                                                                                                                                                                                                                            | SYMBOL  | FEATURE                          | SYMBOL      |  |
| Major Roads                                                                                                                                                                                                                                                                                                                        | I-95    | Stream or Shoreline <sup>2</sup> | Rock Creek  |  |
| Other Roads <sup>2</sup>                                                                                                                                                                                                                                                                                                           | MarshLn | Large River or Lake              | Spring-Lake |  |
| Railroad <sup>2</sup>                                                                                                                                                                                                                                                                                                              |         | Military Installation            | Fort Hood   |  |
| Pipeline or Power Line <sup>2</sup>                                                                                                                                                                                                                                                                                                |         |                                  |             |  |
| Ridgeline or<br>other physical feature <sup>2</sup>                                                                                                                                                                                                                                                                                |         | Outside Subject Area             |             |  |
| Nonvisible Boundary <sup>2</sup>                                                                                                                                                                                                                                                                                                   |         | Major Airports                   | + BWI       |  |
| Other Boundary Feature <sup>3</sup>                                                                                                                                                                                                                                                                                                |         |                                  |             |  |
|                                                                                                                                                                                                                                                                                                                                    |         |                                  |             |  |

<sup>1</sup> A 'o' following an entity name indicates that the entity is also a false MCD; the false MCD name is not shown.  $^{\rm 2}$  Feature shown only when coincident with the subject urbanized area / urban cluster boundary.  $^3$  Feature coincident with the boundary of an entity other than the subject urbanized area / urban cluster.