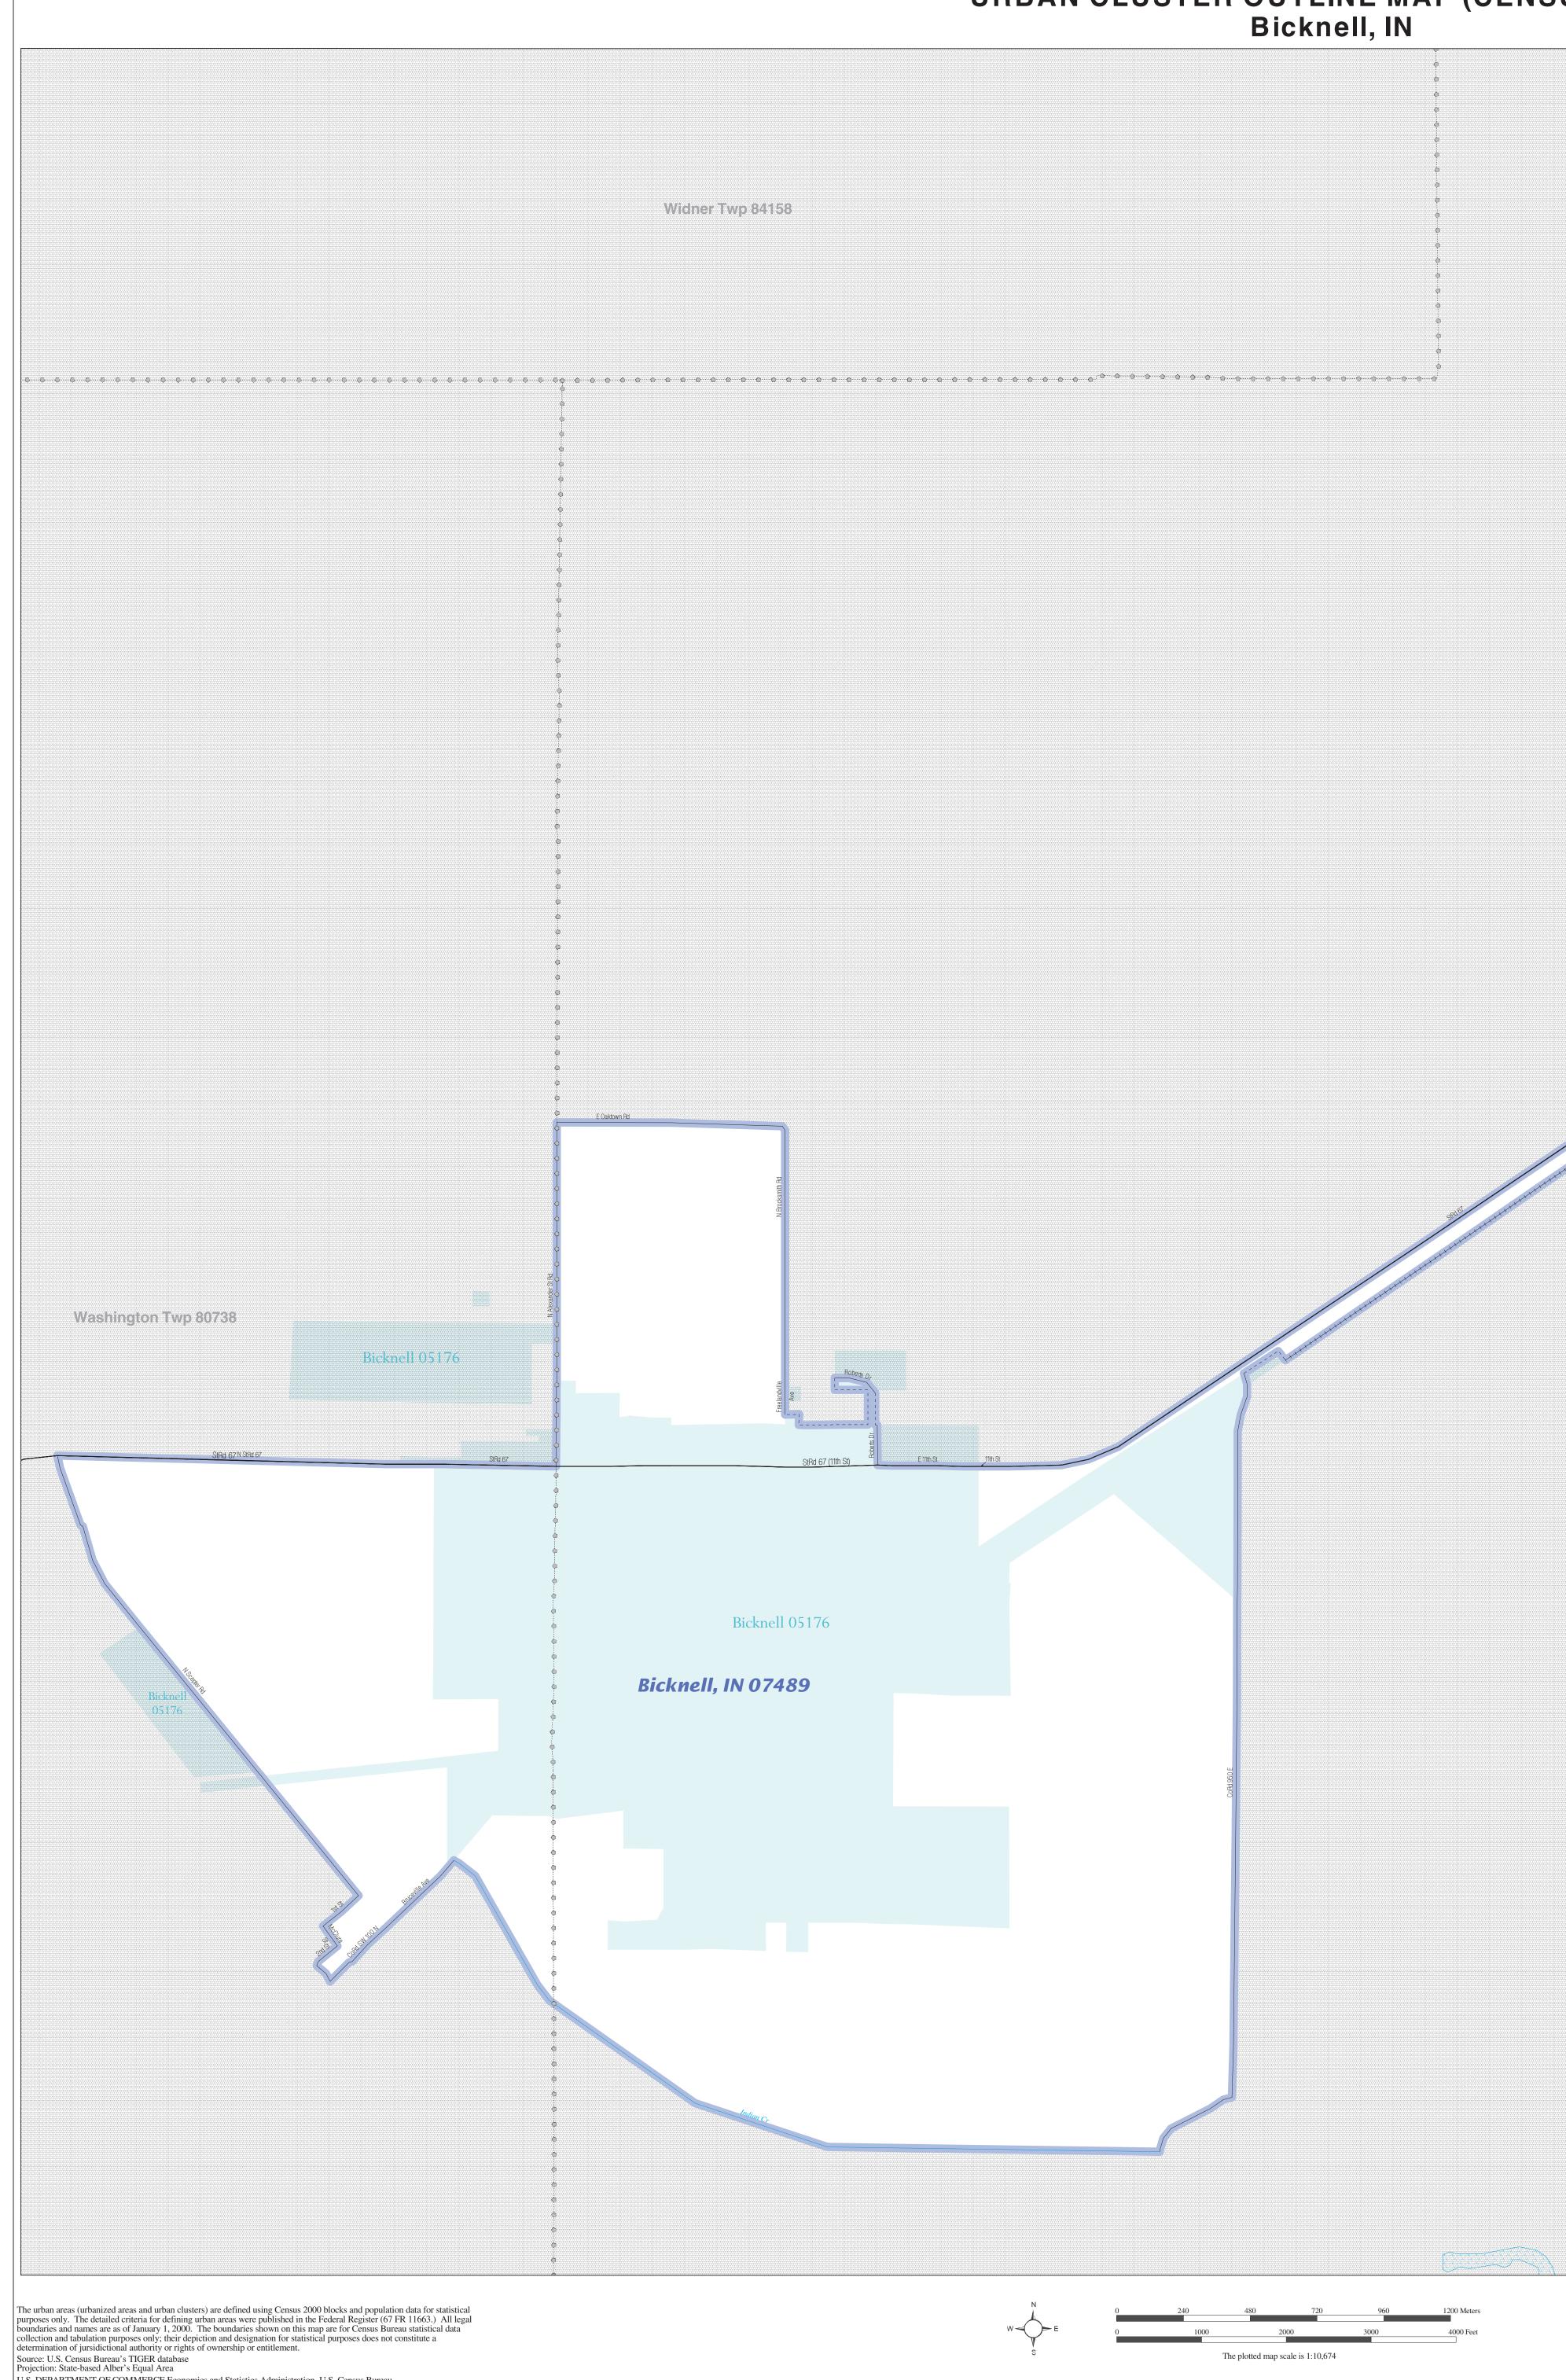

## URBAN CLUSTER OUTLINE MAP (CENSUS 2000) Bicknell, IN

|                                                     | LE                          | GEND                                                                                                                     |                    |
|-----------------------------------------------------|-----------------------------|--------------------------------------------------------------------------------------------------------------------------|--------------------|
| SYMBOL DESCRIPTION / SYMBOL                         |                             | NAME STYLE                                                                                                               |                    |
| International<br>★ ★ ★ ★ ★                          |                             | CANADA                                                                                                                   |                    |
| AIR (Federal) <sup>1</sup>                          |                             | L'ANSE RES (1880)                                                                                                        |                    |
| Trust Land / Home Land                              |                             | T1880                                                                                                                    |                    |
| OTSA / TDSA / ANVSA                                 |                             | KAW OTSA (5340)                                                                                                          |                    |
| Tribal Subdivision                                  |                             | SHONTO (620)                                                                                                             |                    |
| AIR (State) <sup>1</sup>                            |                             |                                                                                                                          | 25)                |
| SDAISA                                              |                             | <b>Tama Res (4125)</b>                                                                                                   |                    |
| ANRC                                                |                             | Lumbee (9815)                                                                                                            |                    |
| Urbanized Area                                      |                             | NANA ANRC 5                                                                                                              |                    |
| Urban Cluster                                       |                             | Baltimore, MD 04843                                                                                                      |                    |
|                                                     |                             | <i>Tooele, VT 88057</i>                                                                                                  |                    |
| State or Statistically Equivalent Entity            |                             | NEW YORK 36                                                                                                              |                    |
| County or Statistically Equivalent Entity           |                             | ERIE 029                                                                                                                 |                    |
| Minor Civil Division (MCD) <sup>1</sup>             |                             | Pike Twp 59742                                                                                                           |                    |
| Census County Division (CCD)                        |                             | Kula CCD 91890                                                                                                           |                    |
| Consolidated City                                   |                             | MILFORD 47500                                                                                                            |                    |
| Incorporated Place 1                                |                             |                                                                                                                          |                    |
|                                                     |                             | Rome 63418                                                                                                               |                    |
| Census Designated Place (C                          | CDP)                        |                                                                                                                          |                    |
|                                                     |                             | Zena 84187                                                                                                               |                    |
| tribal subdivision boundaries co<br>boundaries.     | bincide, the map shows the  | oundaries coincide, or where American<br>boundary symbol for only the highest<br>an Reservation; Trust Land = Off-Res    | t-ranking of these |
| Statistical Area; ANVSA = Ala                       | ska Native Village Statisti | u Tribal Statistical Area; TDSA = Trib<br>cal Area; Tribal Subdivision = Americ<br>un Indian Statistical Area; ANRC = Al | can Indian         |
| FEATURE                                             | <u>SYMBOL</u>               | FEATURE                                                                                                                  | SYMBOL             |
| Major Roads                                         | 1-95                        | Stream or Shoreline <sup>2</sup>                                                                                         | Rock Creek         |
| Other Roads <sup>2</sup>                            | Marsh Ln                    | Large River or Lake                                                                                                      | Spring Lake        |
| Railroad <sup>2</sup>                               |                             | Military Installation                                                                                                    | Fort Hood          |
| Pipeline or Power Line <sup>2</sup>                 | *** *** *** ***             |                                                                                                                          |                    |
| Ridgeline or<br>other physical feature <sup>2</sup> | _ · _ · _ · _               | Outside Subject Area                                                                                                     |                    |
| Nonvisible Boundary <sup>2</sup>                    |                             | Major Airports                                                                                                           | + BWI              |
| Other Boundary Feature 3                            |                             |                                                                                                                          |                    |

URBAN CLUSTER OUTLINE MAP (Census 2000) Bicknell, IN (07489) Map Sheet: 1 (Total Sheets: 1)