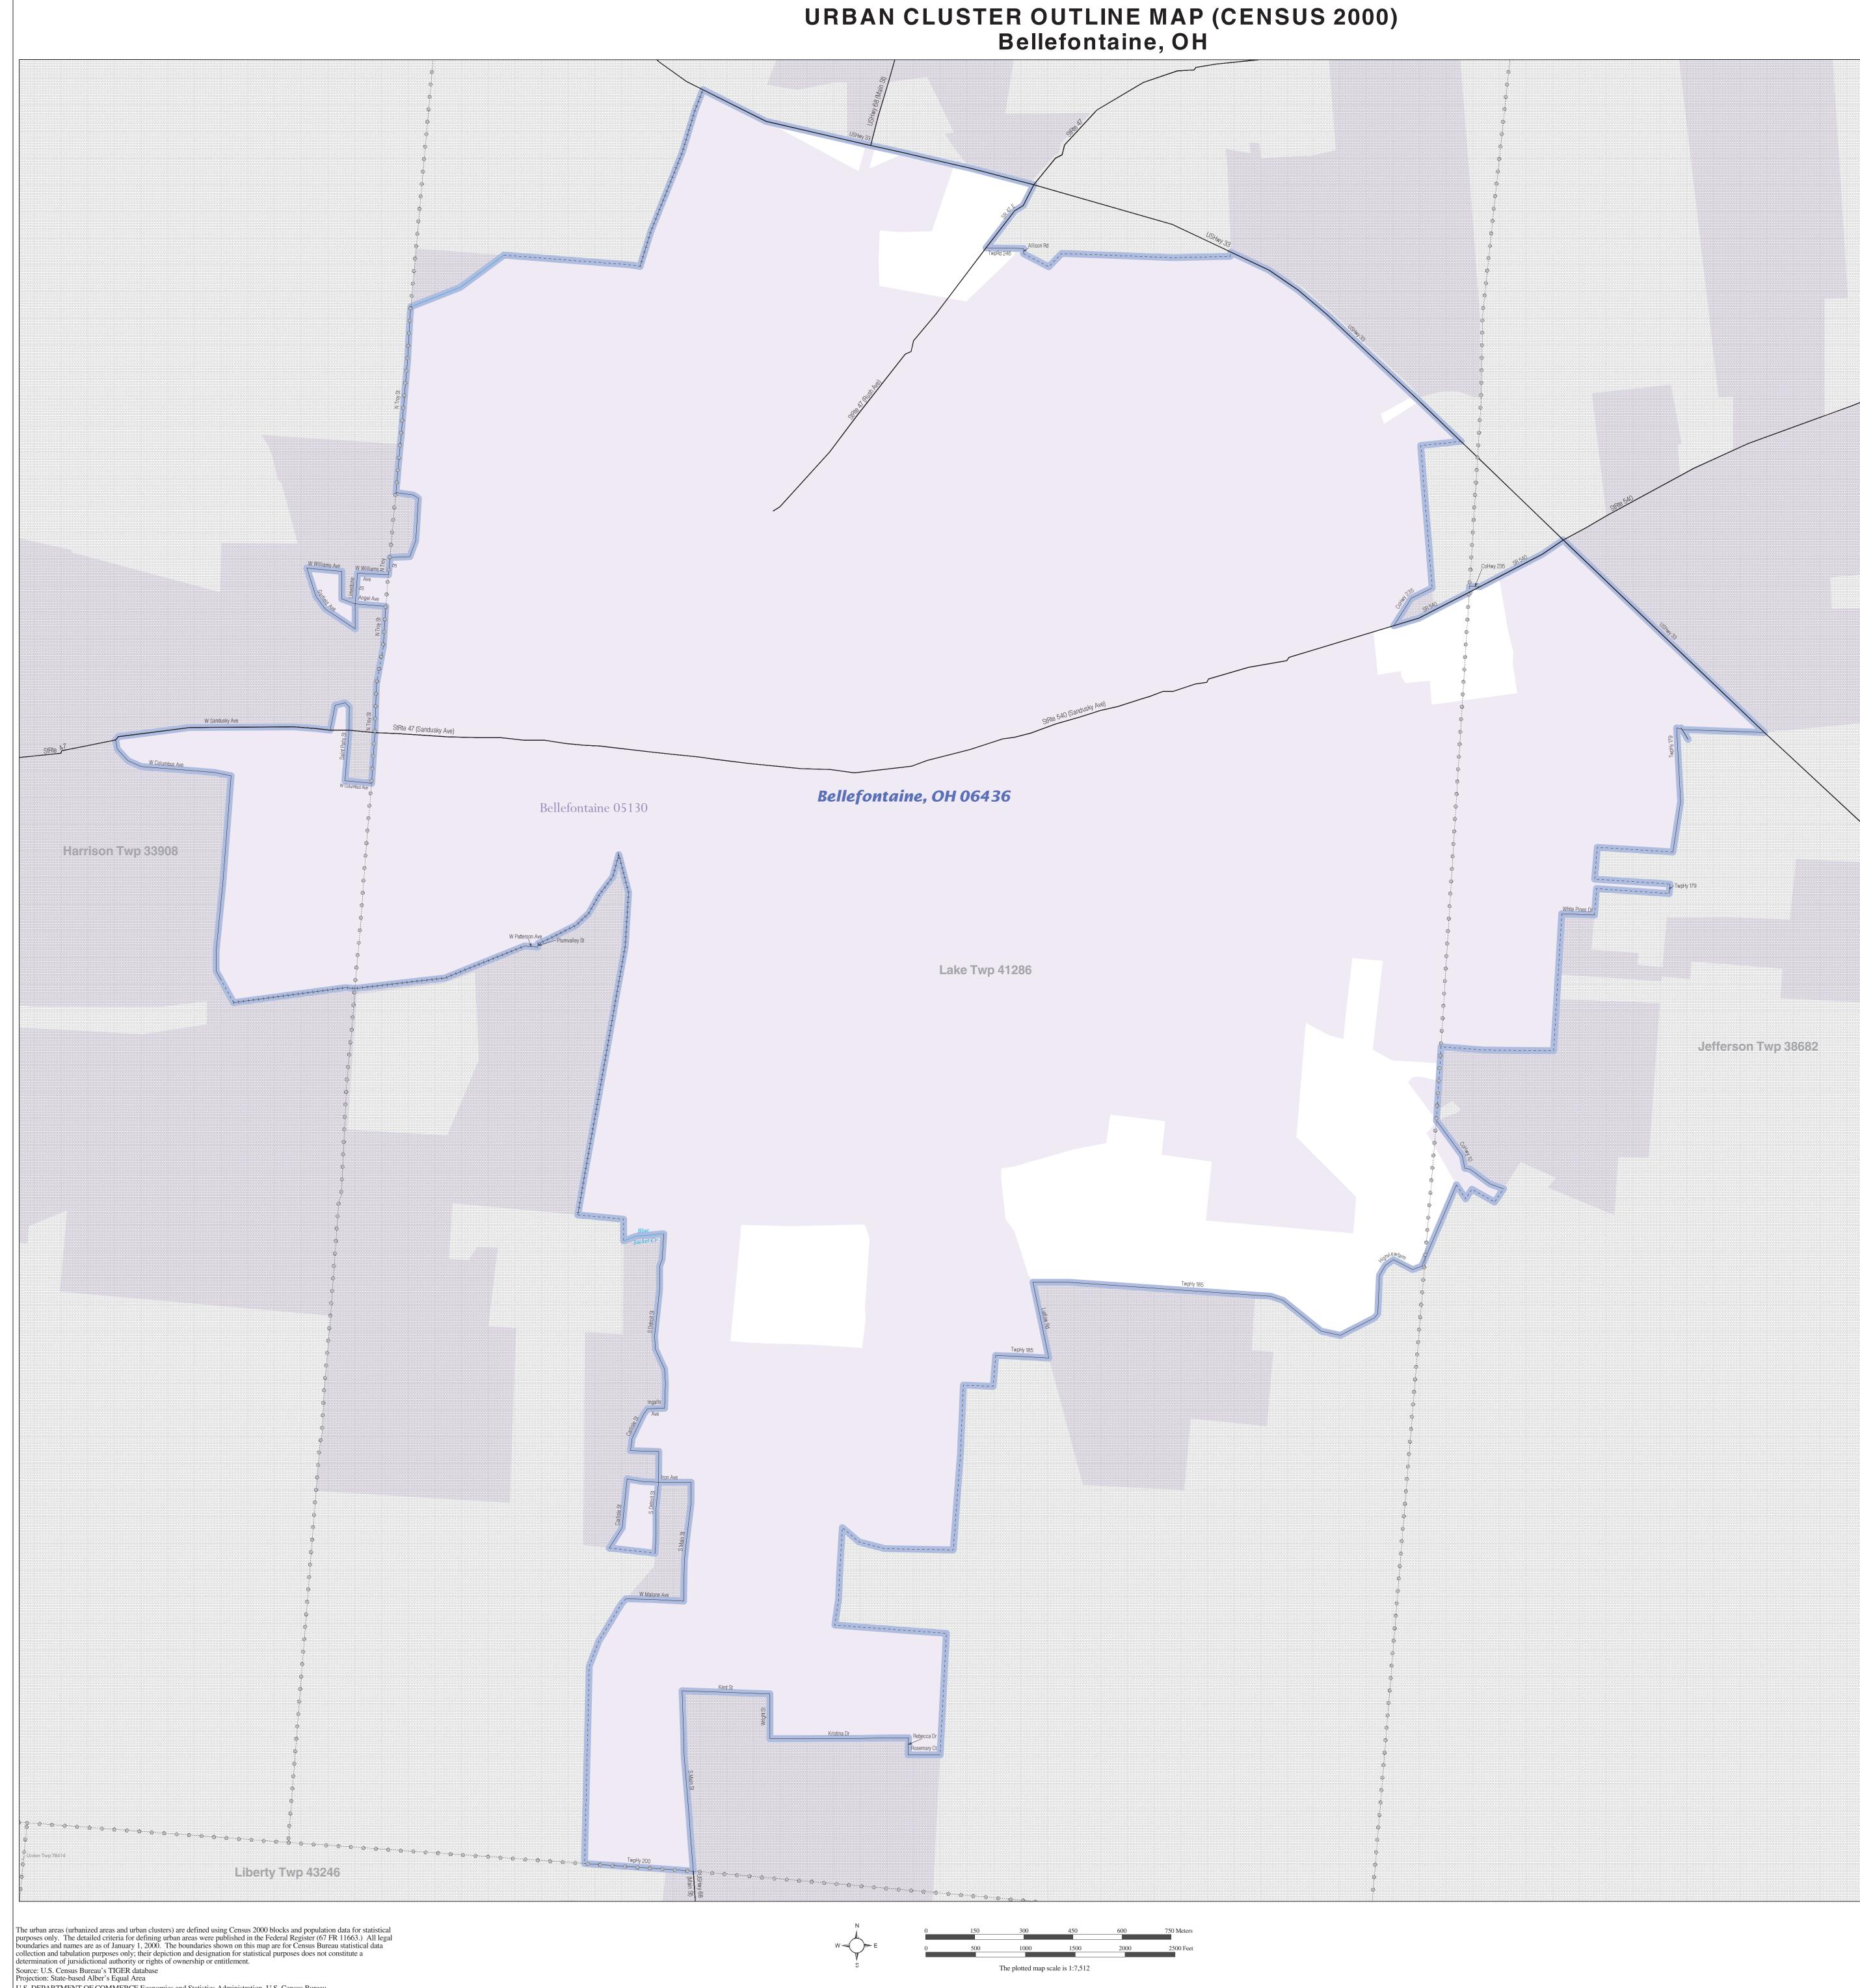

U.S. DEPARTMENT OF COMMERCE Economics and Statistics Administration U.S. Census Bureau

|                                                                   | LE                                             | GEND                                                                                                                                                      |                          |
|-------------------------------------------------------------------|------------------------------------------------|-----------------------------------------------------------------------------------------------------------------------------------------------------------|--------------------------|
| SYMBOL DESCRIPTION                                                | / SYMBOL                                       | NAME STYLE                                                                                                                                                |                          |
| International<br>☆ ☆ ☆ ☆ ☆                                        |                                                | CANADA                                                                                                                                                    |                          |
| AIR (Federal) <sup>1</sup>                                        |                                                | L'ANSE RES (1                                                                                                                                             | 880)                     |
| Trust Land / Home Land                                            |                                                | <b>T1880</b>                                                                                                                                              |                          |
| OTSA / TDSA / ANVSA                                               |                                                | KAW OTSA (53                                                                                                                                              | 40)                      |
| Tribal Subdivision                                                |                                                |                                                                                                                                                           | 40)                      |
| AIR (State) <sup>1</sup>                                          |                                                |                                                                                                                                                           |                          |
| SDAISA                                                            |                                                | Tama Res (4125)                                                                                                                                           |                          |
|                                                                   |                                                | Lumbee (9815,                                                                                                                                             | )                        |
| ANRC                                                              |                                                | NANA ANRC 52120                                                                                                                                           |                          |
| Urbanized Area                                                    |                                                | Baltimore, MD 04843                                                                                                                                       |                          |
| Urban Cluster                                                     |                                                | Tooele, VT 88057                                                                                                                                          |                          |
| State or Statistically Equivalent Entity                          |                                                | NEW YORK 36                                                                                                                                               |                          |
| County or Statistically Equivalent Entity                         |                                                | ERIE 029                                                                                                                                                  |                          |
| Minor Civil Division (MCD) <sup>1</sup>                           |                                                | Pike Twp 59742                                                                                                                                            |                          |
|                                                                   |                                                | Kula CCD 91890                                                                                                                                            |                          |
| Consolidated City                                                 |                                                | MILFORD 47500                                                                                                                                             |                          |
| Incorporated Place 1                                              |                                                |                                                                                                                                                           |                          |
|                                                                   |                                                | Rome 63418                                                                                                                                                |                          |
| Census Designated Place (CDF                                      | 2)                                             |                                                                                                                                                           |                          |
|                                                                   |                                                | Zena 84187                                                                                                                                                |                          |
|                                                                   |                                                | undaries coincide, or where American<br>boundary symbol for only the highes                                                                               |                          |
| Home Land = Hawaiian Home Lan<br>Statistical Area; ANVSA = Alaska | d; OTSA = Oklahoma<br>Native Village Statistic | n Reservation; Trust Land = Off-Res<br>Tribal Statistical Area; TDSA = Trib<br>al Area; Tribal Subdivision = Ameri<br>n Indian Statistical Area; ANRC = A | al Designated can Indian |
| FEATURE                                                           | SYMBOL                                         | FEATURE                                                                                                                                                   | SYMBOL                   |
| Major Roads                                                       | 1-95                                           | Stream or Shoreline <sup>2</sup>                                                                                                                          | Rock Creek               |
| Other Roads <sup>2</sup> —                                        | Marsh Ln                                       | Large River or Lake                                                                                                                                       | Spring Lake              |
| Railroad <sup>2</sup>                                             |                                                | Military Installation                                                                                                                                     | Fort Hood                |
| Pipeline or Power Line <sup>2</sup>                               |                                                |                                                                                                                                                           |                          |

<sup>1</sup> A 'o' following an entity name indicates that the entity is also a false MCD; the false MCD name is not shown. <sup>2</sup> Feature shown only when coincident with the subject urbanized area / urban cluster boundary.

 $^{3}$  Feature coincident with the boundary of an entity other than the subject urbanized area / urban cluster.

Outside Subject Are

Major Airports

Ridgeline or other physical feature <sup>2</sup>

Nonvisible Boundary <sup>2</sup>

Other Boundary Feature <sup>3</sup>

URBAN CLUSTER OUTLINE MAP (Census 2000) Bellefontaine, OH (06436) Map Sheet: 1 (Total Sheets: 1)