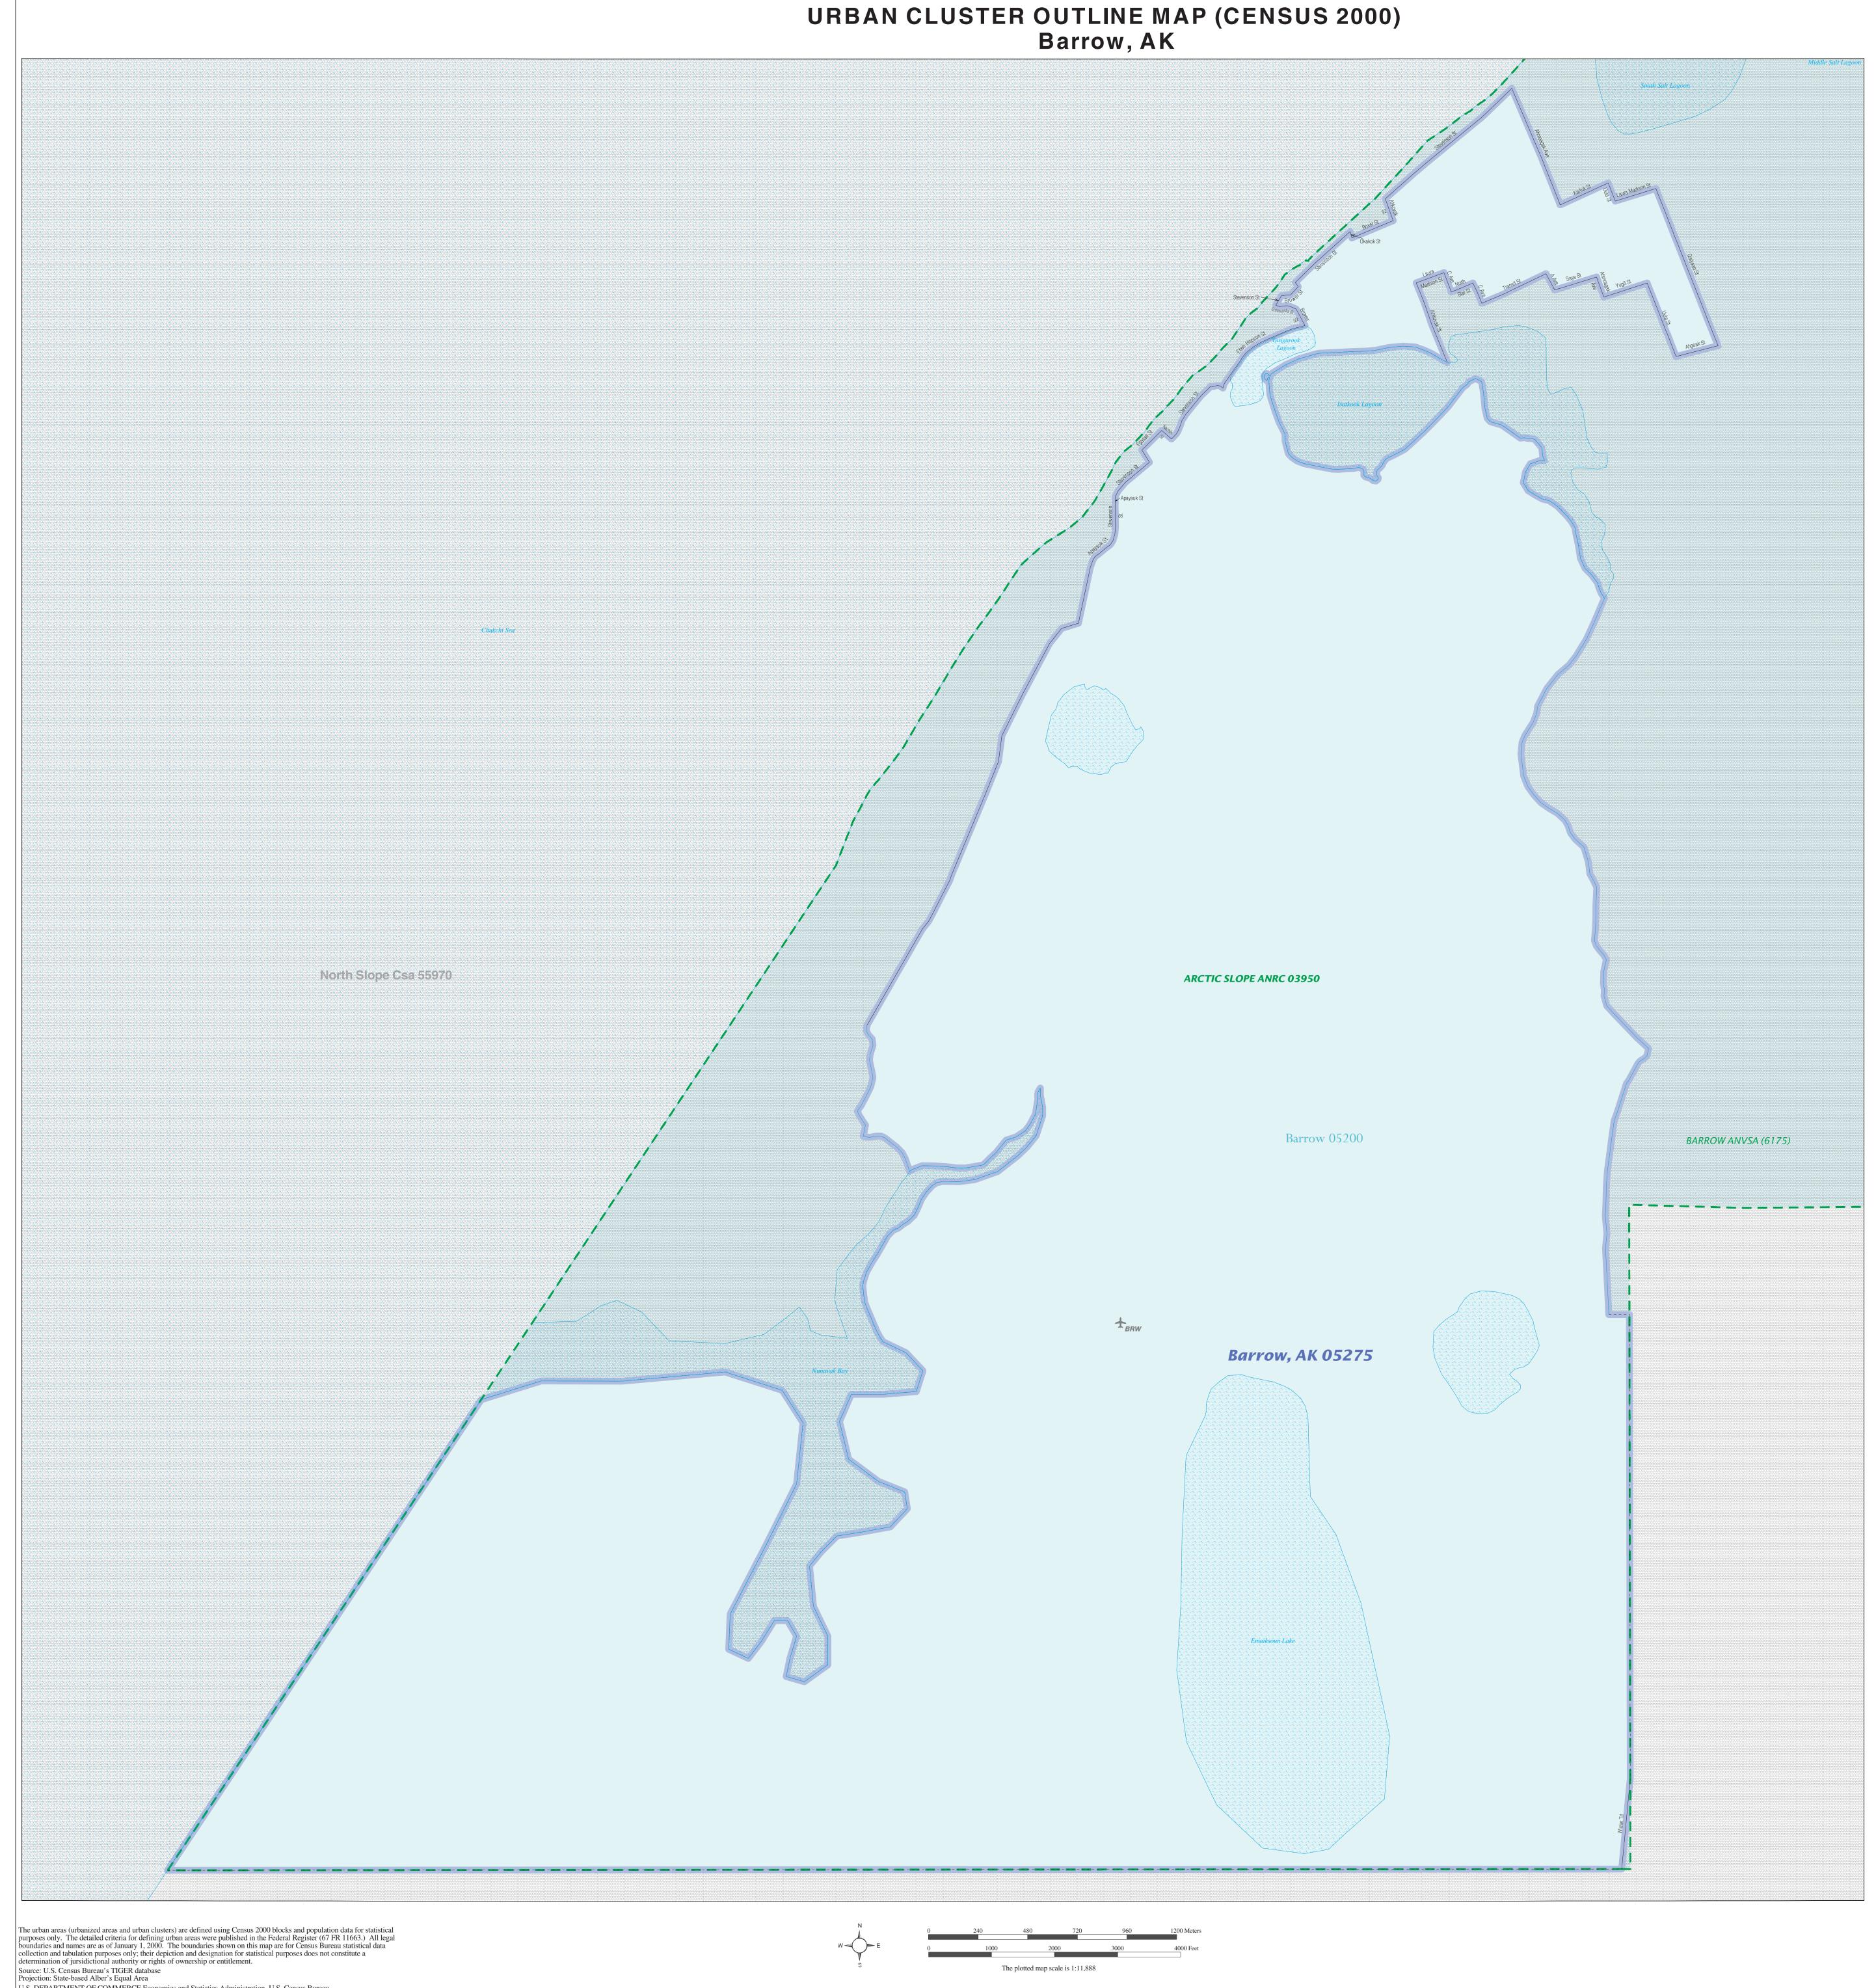

U.S. DEPARTMENT OF COMMERCE Economics and Statistics Administration U.S. Census Bureau

The plotted map scale is 1:11,888

|                                           | EGEND                                                                                                                     |
|-------------------------------------------|---------------------------------------------------------------------------------------------------------------------------|
| SYMBOL DESCRIPTION / SYMBOL               | NAME STYLE                                                                                                                |
| International * * * * *                   | CANADA                                                                                                                    |
| AIR (Federal) <sup>1</sup>                | L'ANSE RES (1880)                                                                                                         |
| Trust Land / Home Land                    | T1880                                                                                                                     |
| OTSA / TDSA / ANVSA                       | KAW OTSA (5340)                                                                                                           |
| Tribal Subdivision                        | SHONTO (620)                                                                                                              |
| AIR (State) <sup>1</sup>                  | Tama Res (4125)                                                                                                           |
| SDAISA                                    | Lumbee (9815)                                                                                                             |
| ANRC                                      | NANA ANRC 52120                                                                                                           |
| Urbanized Area                            | Baltimore, MD 04843                                                                                                       |
| Urban Cluster                             | <i>Tooele, VT 88057</i>                                                                                                   |
| State or Statistically Equivalent Entity  | NEW YORK 36                                                                                                               |
| County or Statistically Equivalent Entity | ERIE 029                                                                                                                  |
| Minor Civil Division (MCD) <sup>1</sup>   | Pike Twp 59742                                                                                                            |
| Census County Division (CCD)              |                                                                                                                           |
| Consolidated City                         | Kula CCD 91890                                                                                                            |
| Incorporated Place <sup>1</sup>           | MILFORD 47500                                                                                                             |
|                                           | Rome 63418                                                                                                                |
| Census Designated Place (CDP)             |                                                                                                                           |
|                                           | Zena 84187                                                                                                                |
|                                           | ) boundaries coincide, or where American Indian reservations<br>the boundary symbol for only the highest-ranking of these |

| Statistical Area; ANVSA = Ala                       | ska Native Village Statistical     | bal Statistical Area; TDSA = Trib<br>Area; Tribal Subdivision = Ameri<br>ndian Statistical Area; ANRC = A | can Indian       |
|-----------------------------------------------------|------------------------------------|-----------------------------------------------------------------------------------------------------------|------------------|
| FEATURE                                             | <u>SYMBOL</u>                      | FEATURE                                                                                                   | <u>SYMBOL</u>    |
| Major Roads                                         | 1-95                               | Stream or Shoreline <sup>2</sup>                                                                          | Rock Creek       |
| Other Roads <sup>2</sup>                            | Marsh Ln                           | Large River or Lake                                                                                       | Spring Lake      |
| Railroad <sup>2</sup>                               |                                    | Military Installation                                                                                     | Fort Hood        |
| Pipeline or Power Line <sup>2</sup>                 |                                    |                                                                                                           |                  |
| Ridgeline or<br>other physical feature <sup>2</sup> | _ · _ · _ · _                      | Outside Subject Area                                                                                      |                  |
| Nonvisible Boundary <sup>2</sup>                    |                                    | Major Airports                                                                                            |                  |
| Other Boundary Feature <sup>3</sup>                 |                                    |                                                                                                           | DIII             |
| <sup>1</sup> A '°' following an entity nam          | e indicates that the entity is als | to a false MCD; the false MCD nat                                                                         | me is not shown. |

 $^{\rm 2}$  Feature shown only when coincident with the subject urbanized area / urban cluster boundary.  $^{3}$  Feature coincident with the boundary of an entity other than the subject urbanized area / urban cluster.

URBAN CLUSTER OUTLINE MAP (Census 2000) Barrow, AK (05275) Map Sheet: 1 (Total Sheets: 1)