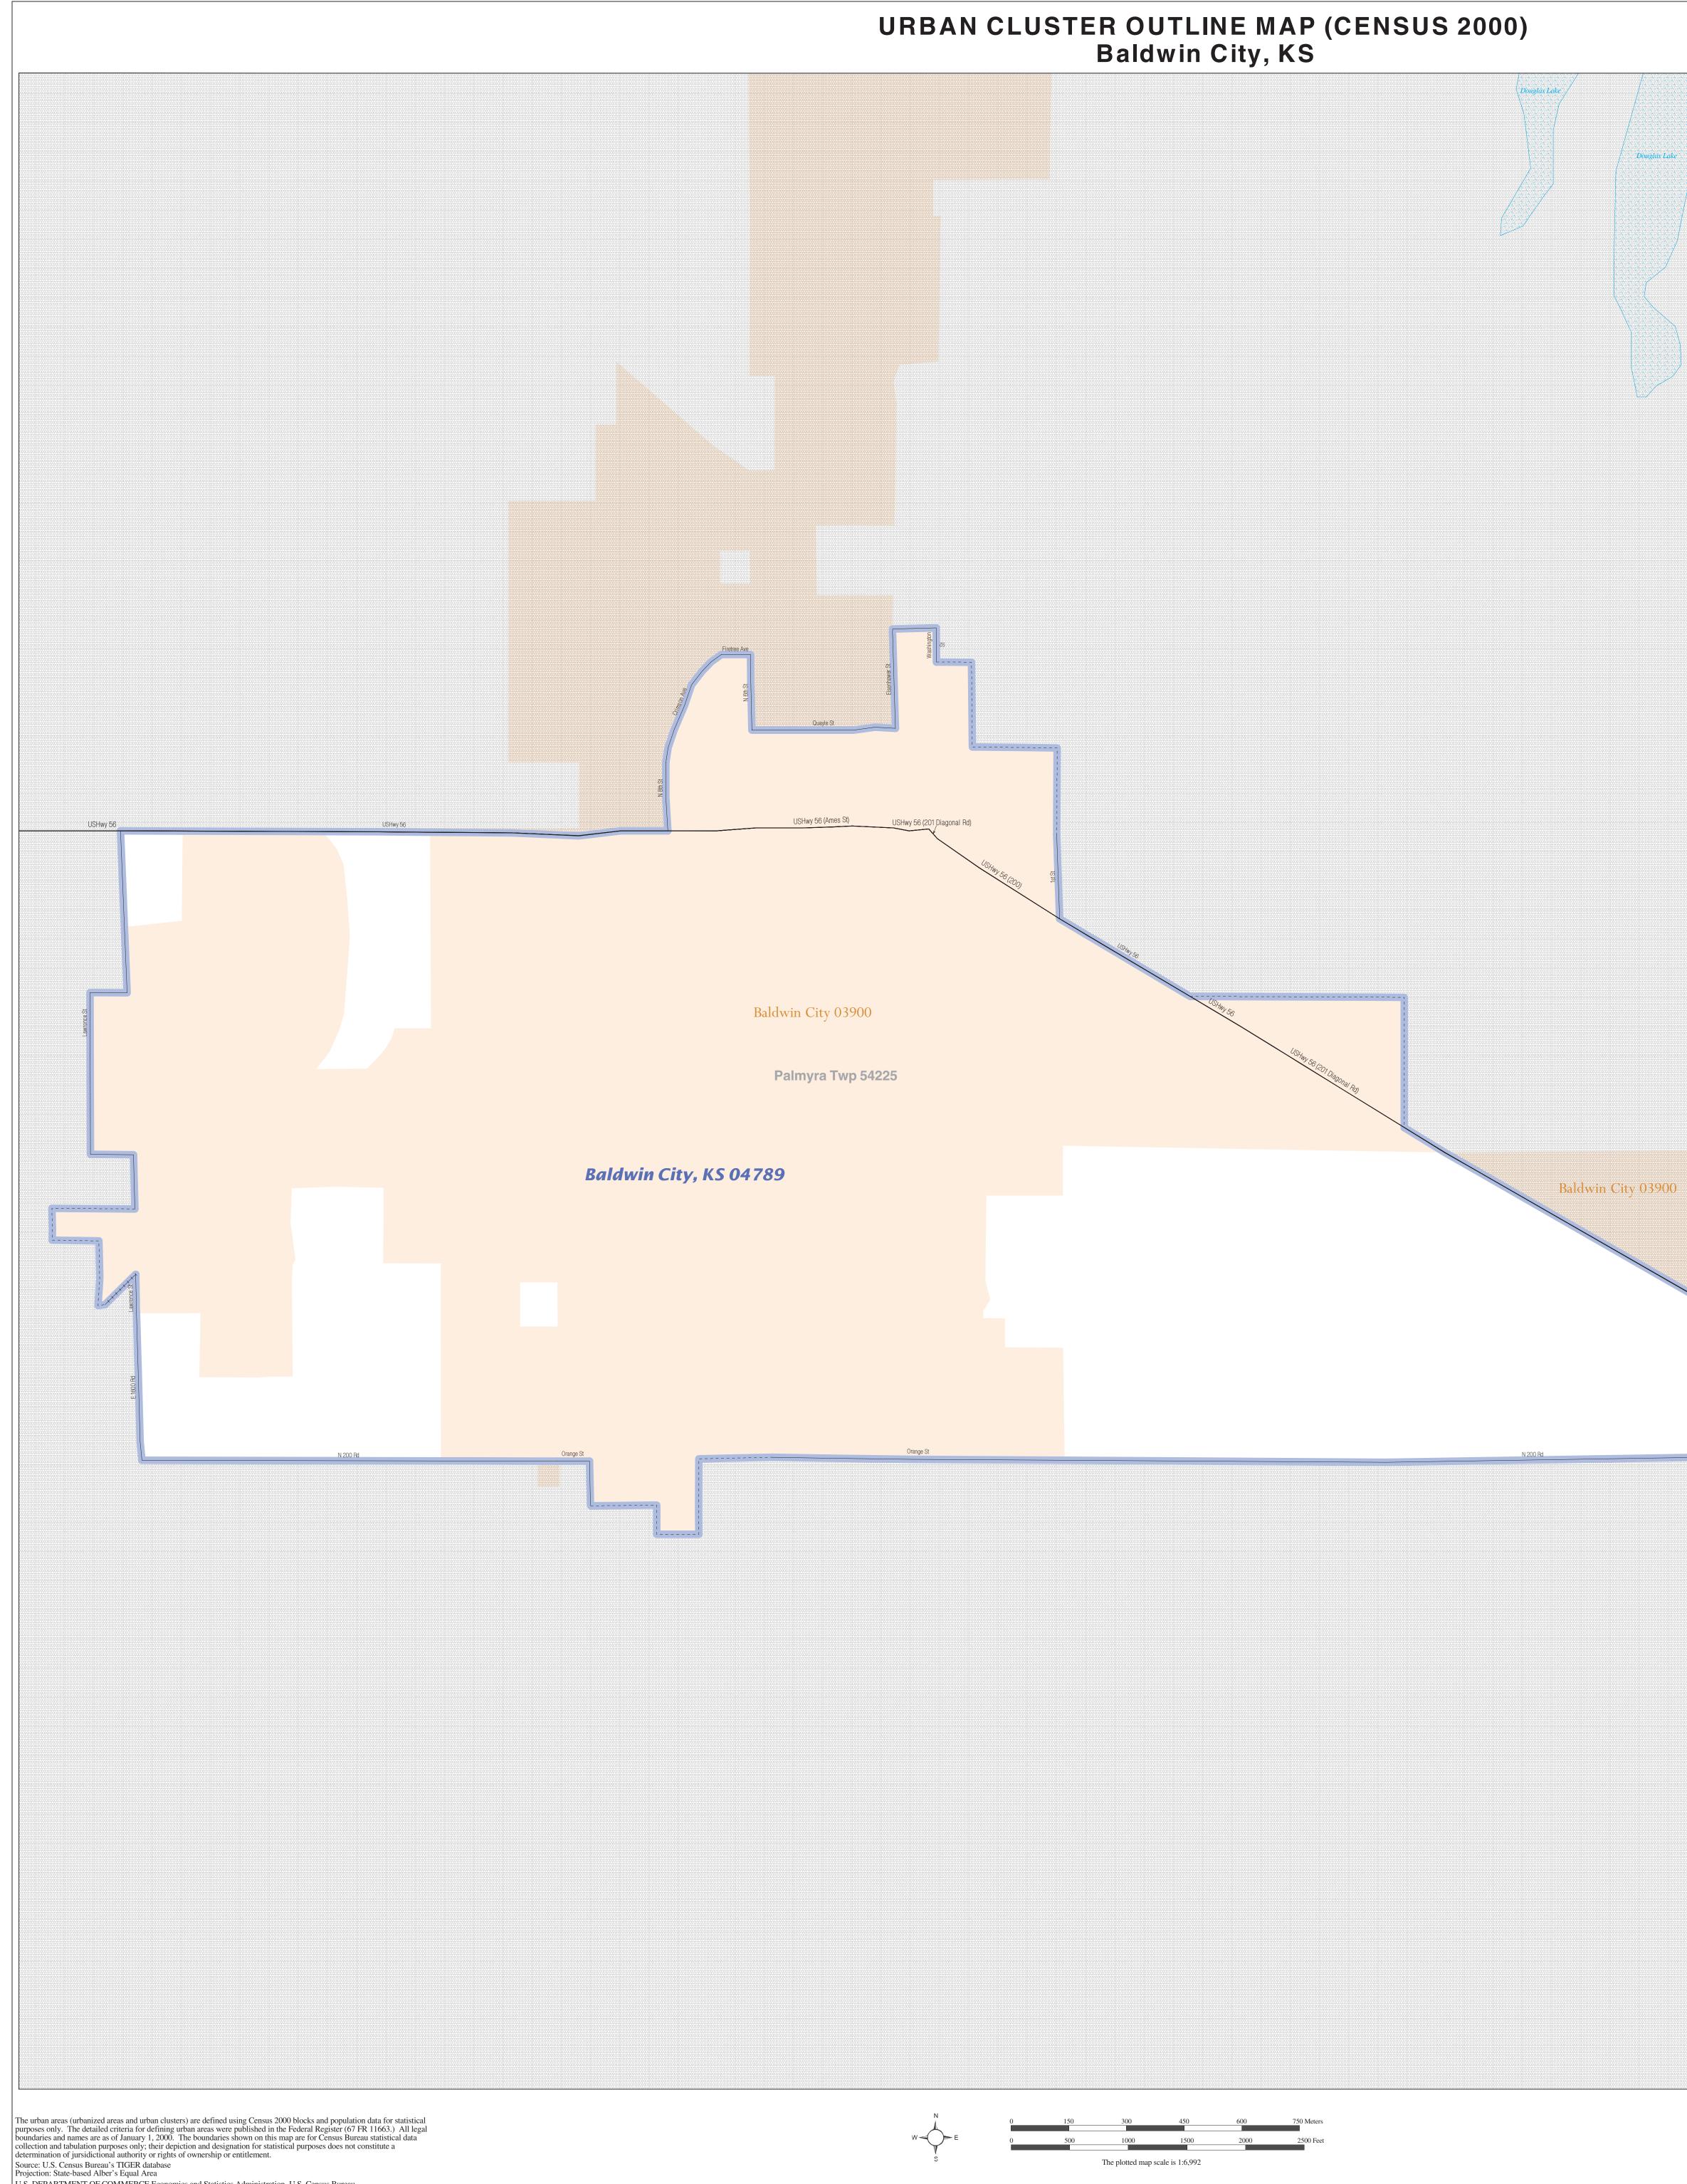

URBAN CLUSTER OUTLINE MAP (Census 2000) Baldwin City, KS (04789) Map Sheet: 1 (Total Sheets: 1)