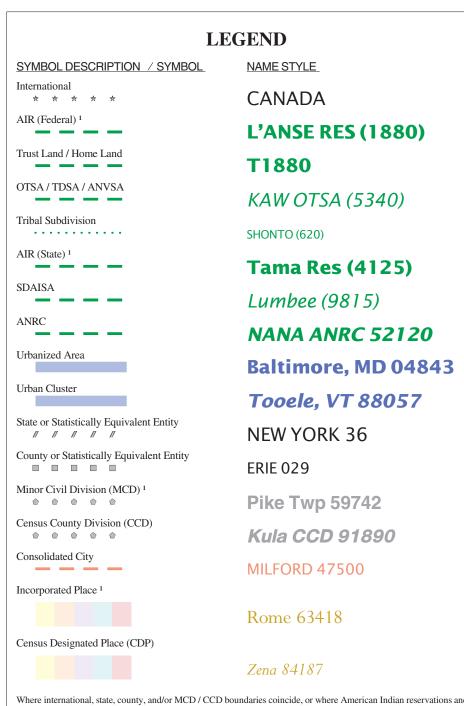

U.S. DEPARTMENT OF COMMERCE Economics and Statistics Administration U.S. Census Bureau

| Where international, state, county, and/or MCD / CCD boundaries coincide, or where American Indian reservations and tribal subdivision boundaries coincide, the map shows the boundary symbol for only the highest-ranking of these boundaries.                                                                                                                                                                                                    |          |                                  |             |
|----------------------------------------------------------------------------------------------------------------------------------------------------------------------------------------------------------------------------------------------------------------------------------------------------------------------------------------------------------------------------------------------------------------------------------------------------|----------|----------------------------------|-------------|
| ABBREVIATION REFERENCE: AIR = American Indian Reservation; Trust Land = Off-Reservation Trust Land;<br>Home Land = Hawaiian Home Land; OTSA = Oklahoma Tribal Statistical Area; TDSA = Tribal Designated<br>Statistical Area; ANVSA = Alaska Native Village Statistical Area; Tribal Subdivision = American Indian<br>Tribal Subdivision; SDAISA = State Designated American Indian Statistical Area; ANRC = Alaska Native<br>Regional Corporation |          |                                  |             |
| FEATURE                                                                                                                                                                                                                                                                                                                                                                                                                                            | SYMBOL   | FEATURE                          | SYMBOL      |
| Major Roads                                                                                                                                                                                                                                                                                                                                                                                                                                        | 1-95     | Stream or Shoreline <sup>2</sup> | Rock Creek  |
| Other Roads <sup>2</sup>                                                                                                                                                                                                                                                                                                                                                                                                                           | Marsh Ln | Large River or Lake              | Spring Lake |
| Railroad <sup>2</sup>                                                                                                                                                                                                                                                                                                                                                                                                                              |          | Military Installation            | Fort Hood   |
| Pipeline or Power Line <sup>2</sup>                                                                                                                                                                                                                                                                                                                                                                                                                |          |                                  |             |
| Ridgeline or other physical feature <sup>2</sup>                                                                                                                                                                                                                                                                                                                                                                                                   |          | Outside Subject Area             |             |
| Nonvisible Boundary <sup>2</sup>                                                                                                                                                                                                                                                                                                                                                                                                                   |          | Major Airports                   | + BWI       |
| Other Boundary Feature <sup>3</sup>                                                                                                                                                                                                                                                                                                                                                                                                                |          |                                  |             |
| <sup>1</sup> A '°' following an entity name indicates that the entity is also a false MCD; the false MCD name is not shown.                                                                                                                                                                                                                                                                                                                        |          |                                  |             |

<sup>2</sup> Feature shown only when coincident with the subject urbanized area / urban cluster boundary. <sup>3</sup> Feature coincident with the boundary of an entity other than the subject urbanized area / urban cluster.