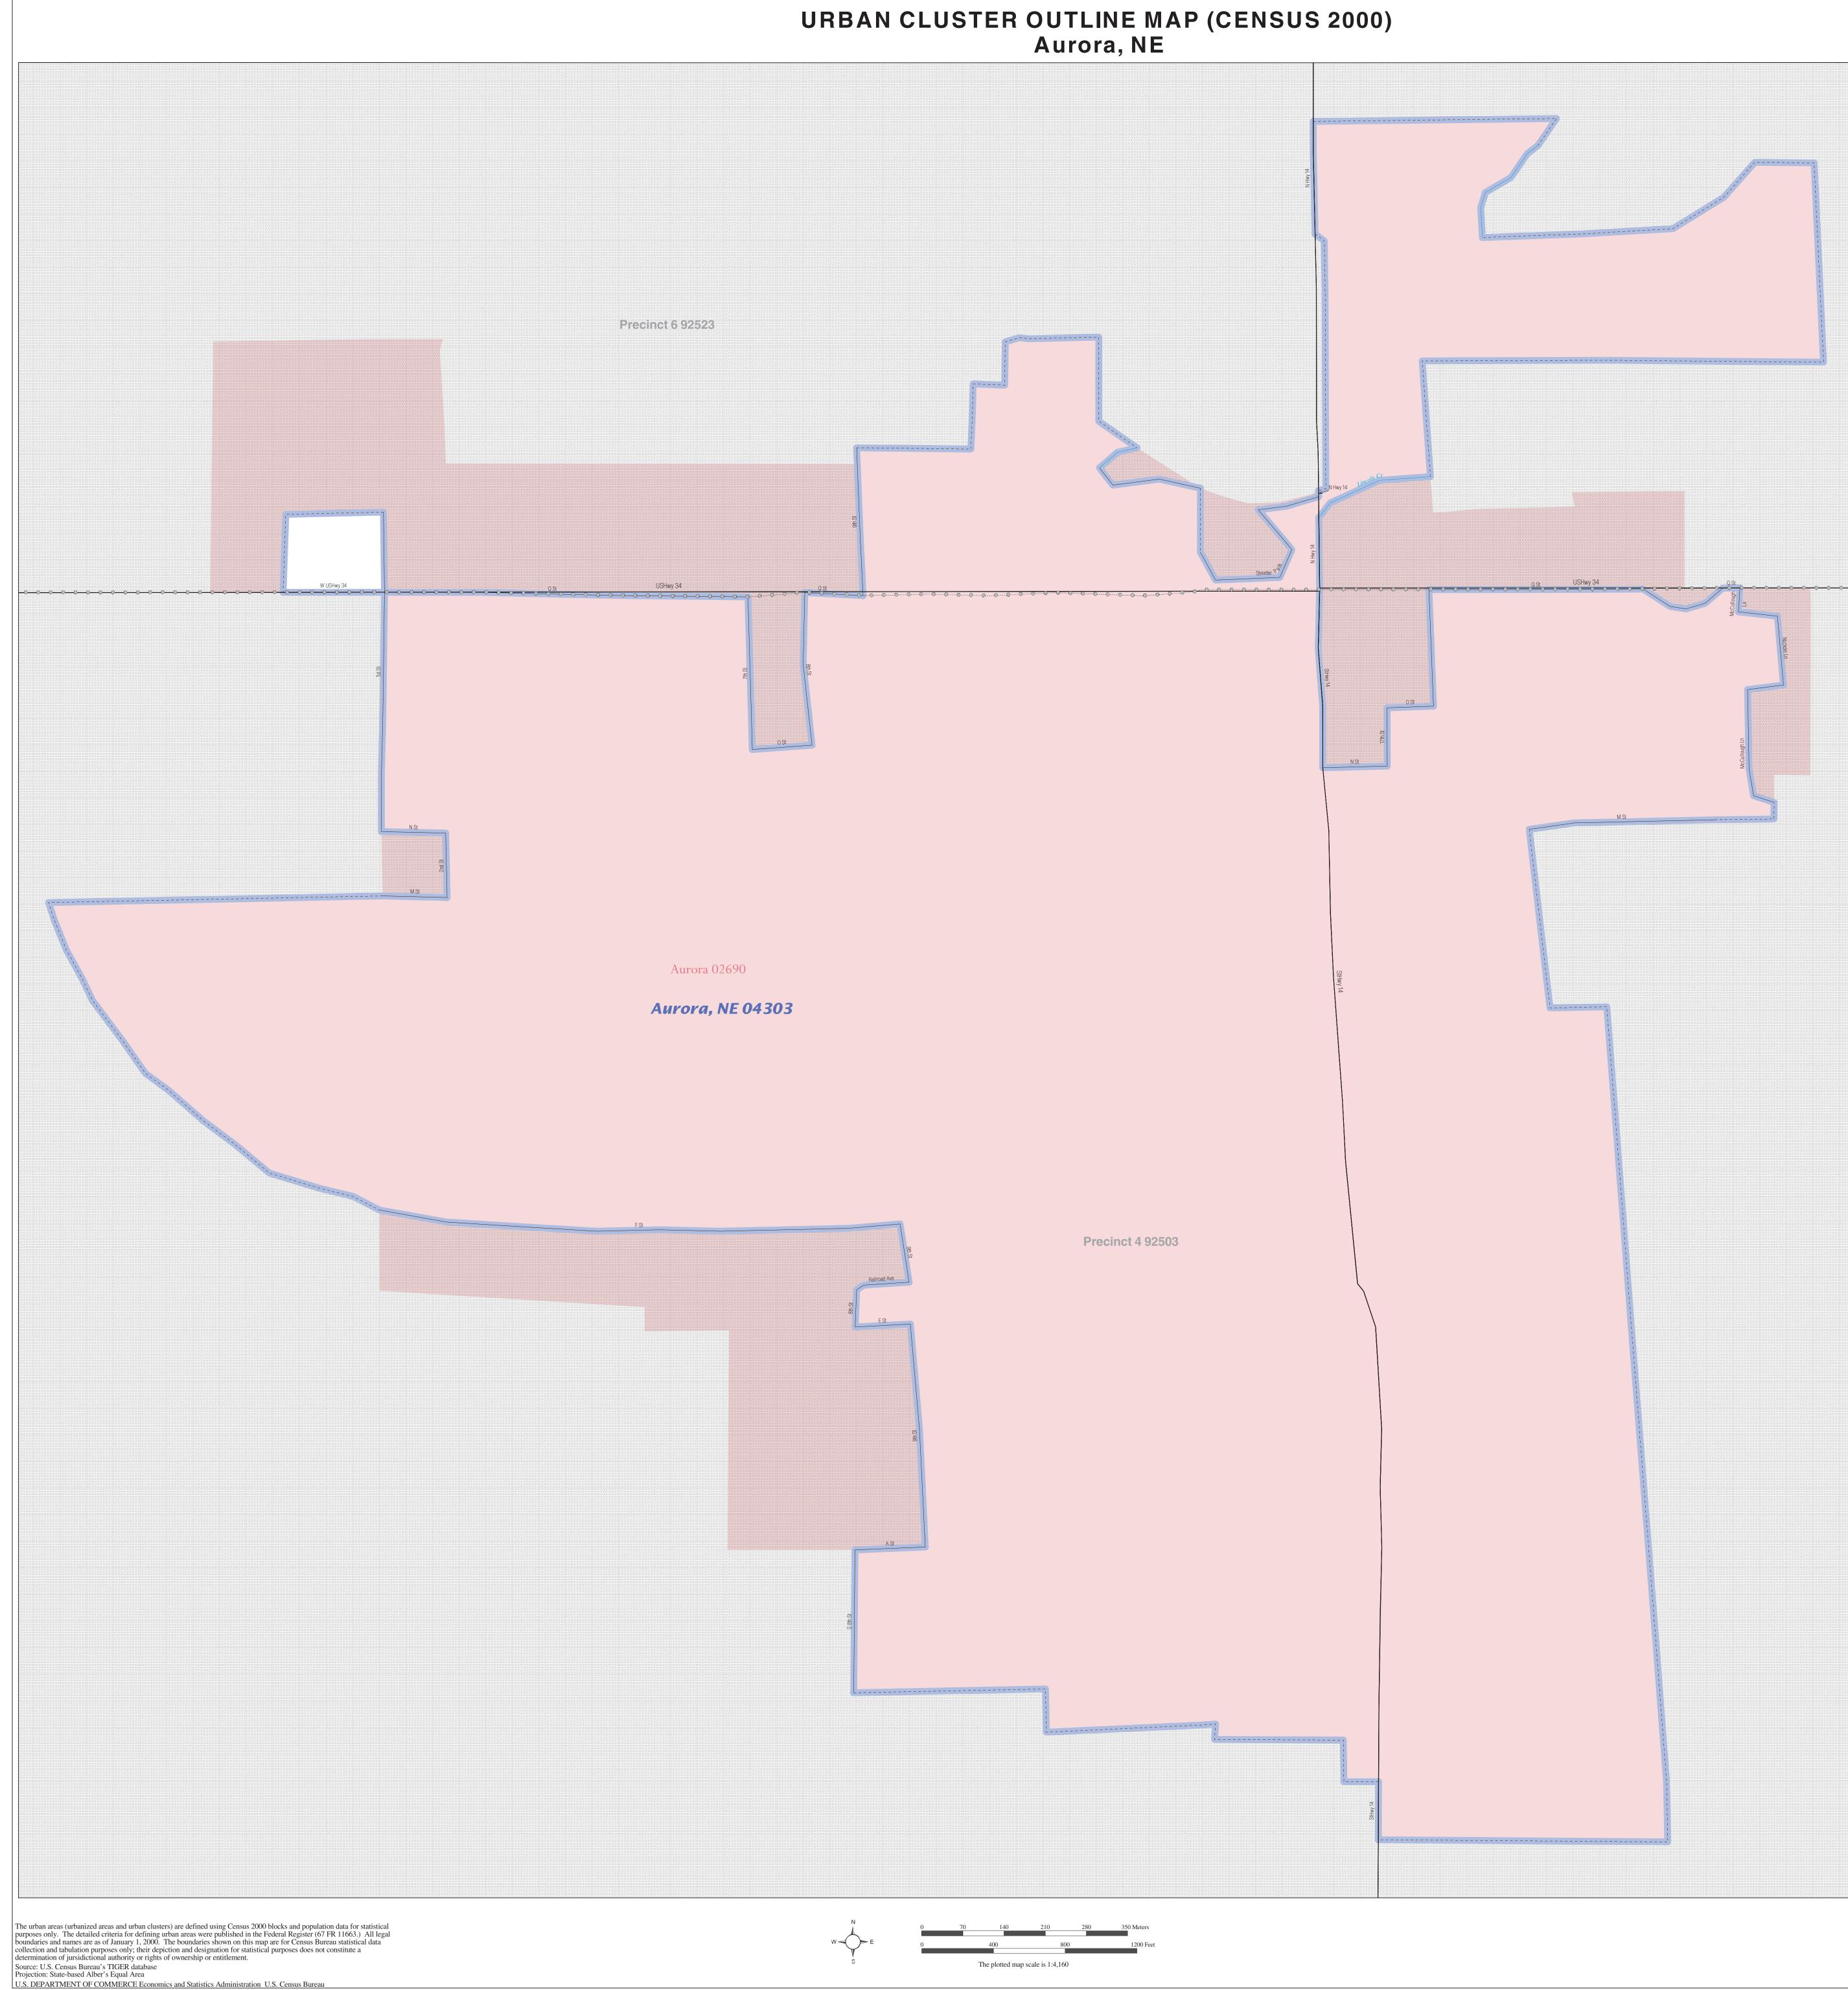

URBAN CLUSTER OUTLINE MAP (Census 2000) Aurora, NE (04303) Map Sheet: 1 (Total Sheets: 1)