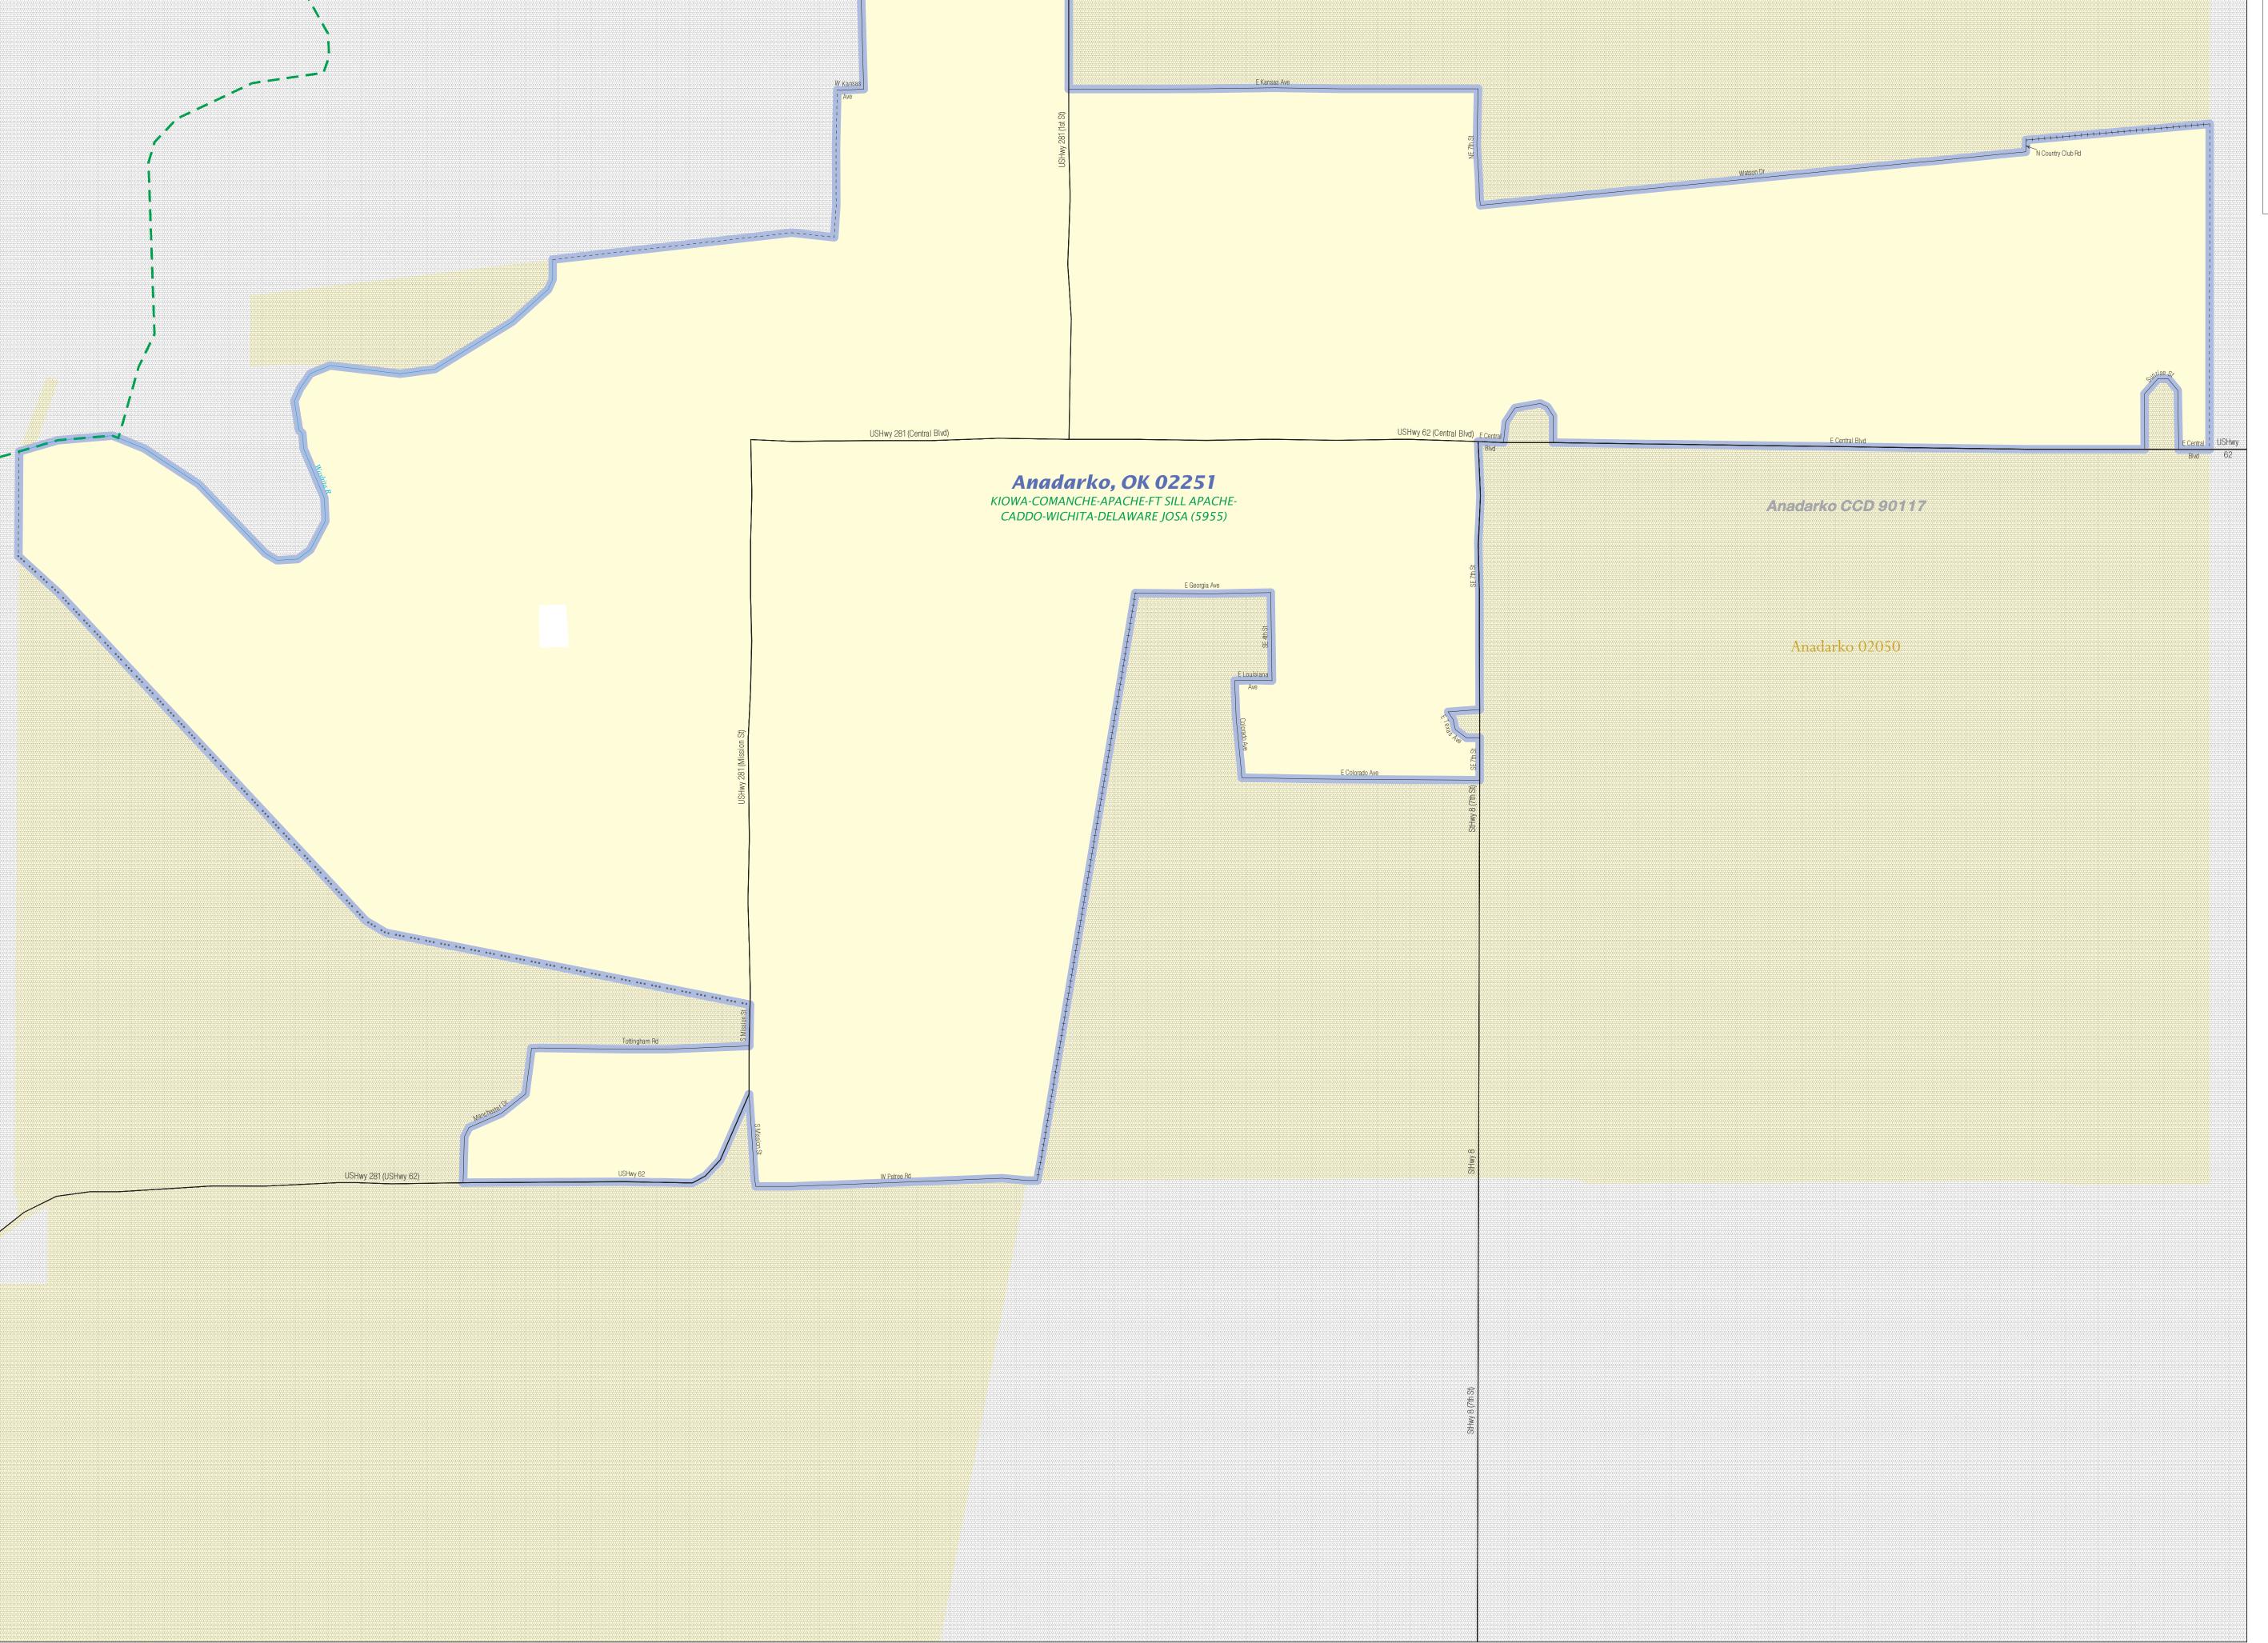

## URBAN CLUSTER OUTLINE MAP (CENSUS 2000) Anadarko, OK

CADDO-WICHITA-DELAWARE OTSA (5540)

CADDO-WICHITA-

DELAWARE OTSA (5540)

The urban areas (urbanized areas and urban clusters) are defined using Census 2000 blocks and population data for statistical purposes only. The detailed criteria for defining urban areas were published in the Federal Register (67 FR 11663.) All legal boundaries and names are as of January 1, 2000. The boundaries shown on this map are for Census Bureau statistical data collection and tabulation purposes only; their depiction and designation for statistical purposes does not constitute a determination of jurisdictional authority or rights of ownership or entitlement.