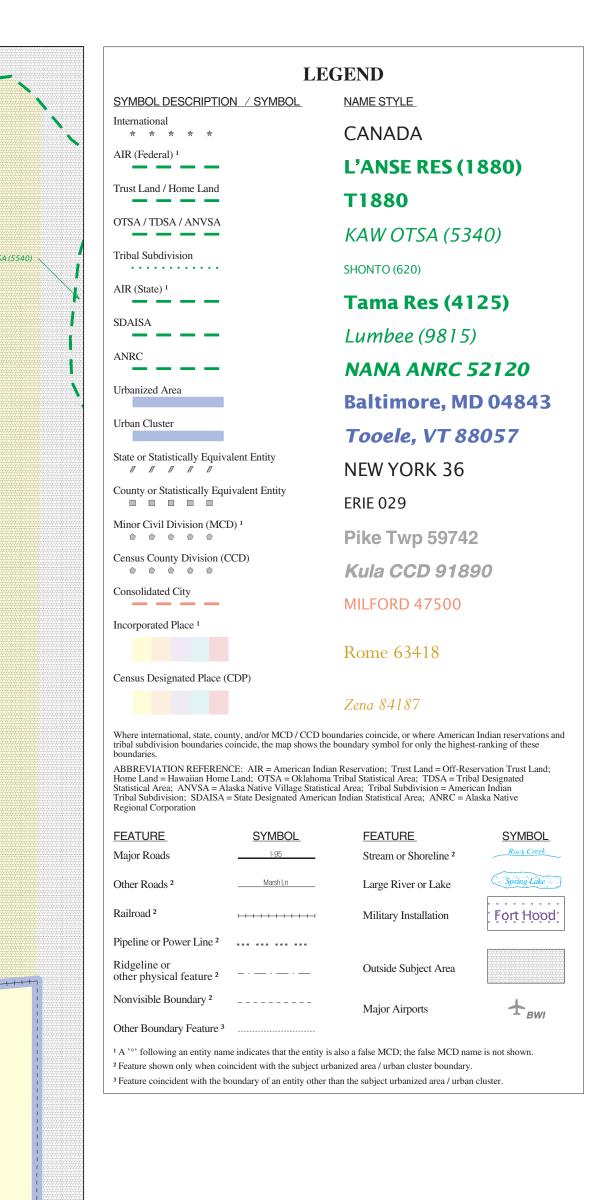

## URBAN CLUSTER OUTLINE MAP (CENSUS 2000) Anadarko, OK

CADDO-WICHITA-DELAWARE OTSA (5540)

CADDO-WICHITA-

DELAWARE OTSA (5540)

The urban areas (urbanized areas and urban clusters) are defined using Census 2000 blocks and population data for statistical purposes only. The detailed criteria for defining urban areas were published in the Federal Register (67 FR 11663.) All legal boundaries and names are as of January 1, 2000. The boundaries shown on this map are for Census Bureau statistical data collection and tabulation purposes only; their depiction and designation for statistical purposes does not constitute a determination of jurisdictional authority or rights of ownership or entitlement.