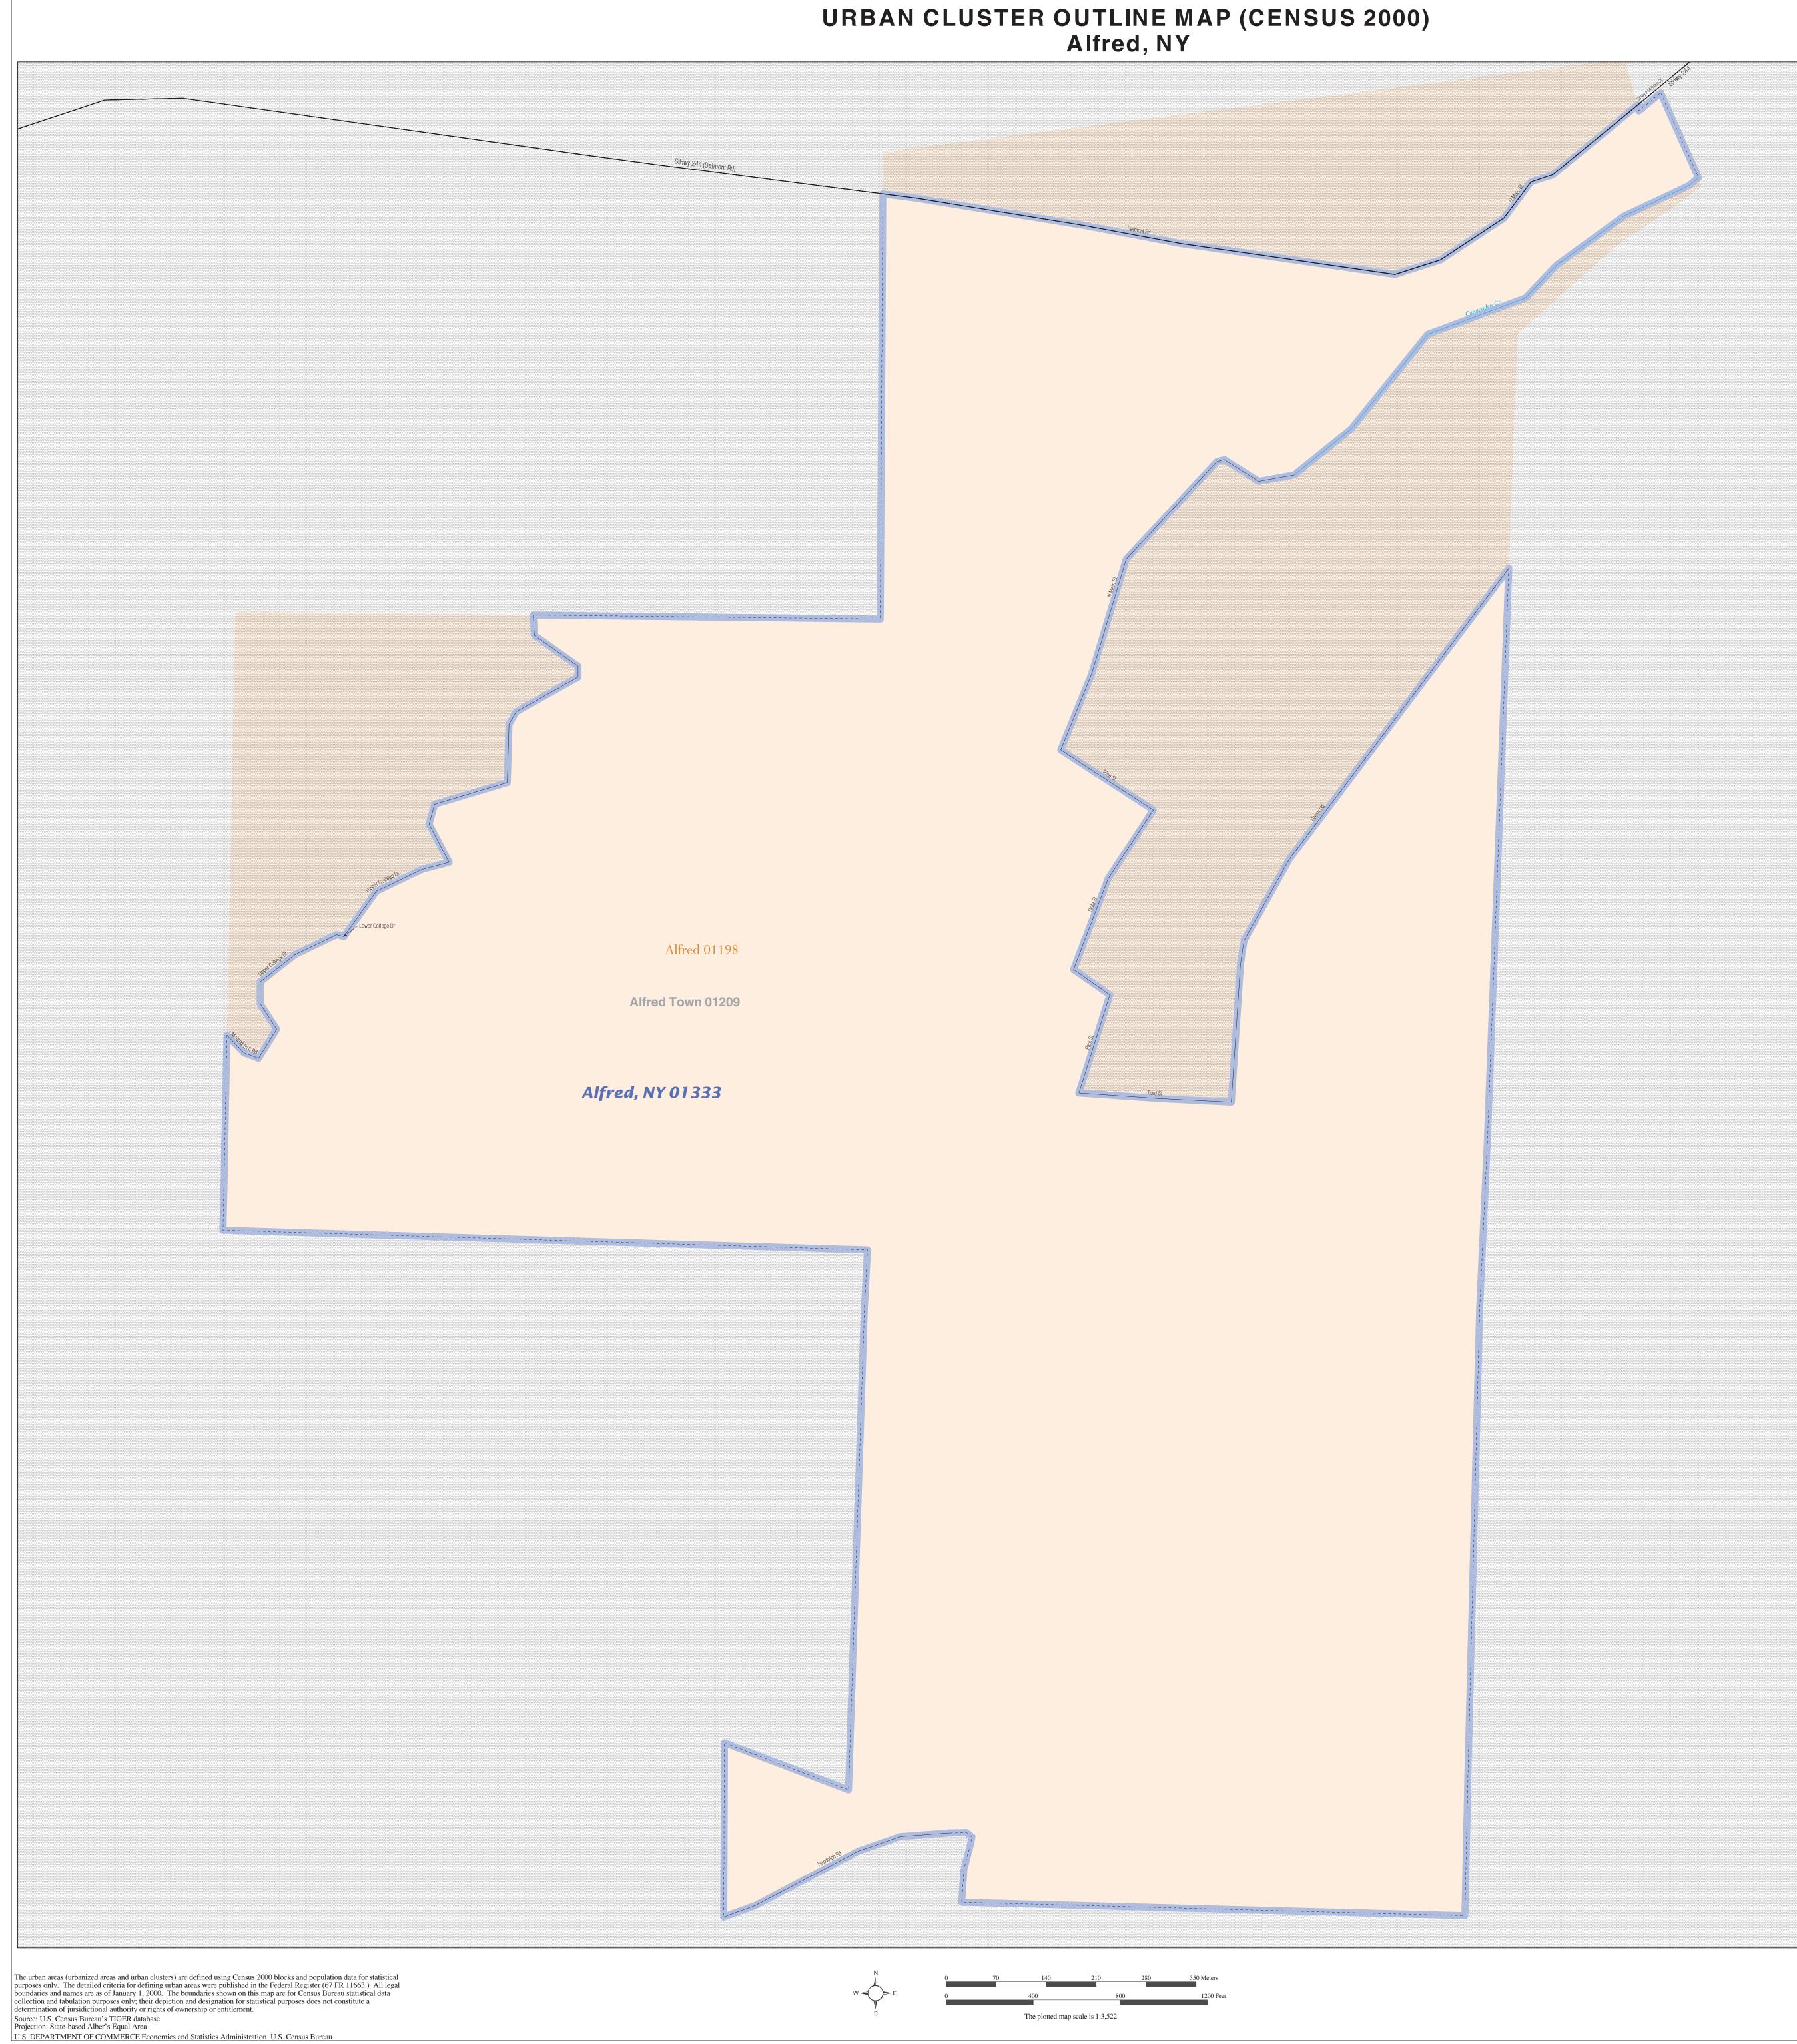

URBAN CLUSTER OUTLINE MAP (Census 2000) Alfred, NY (01333) Map Sheet: 1 (Total Sheets: 1)