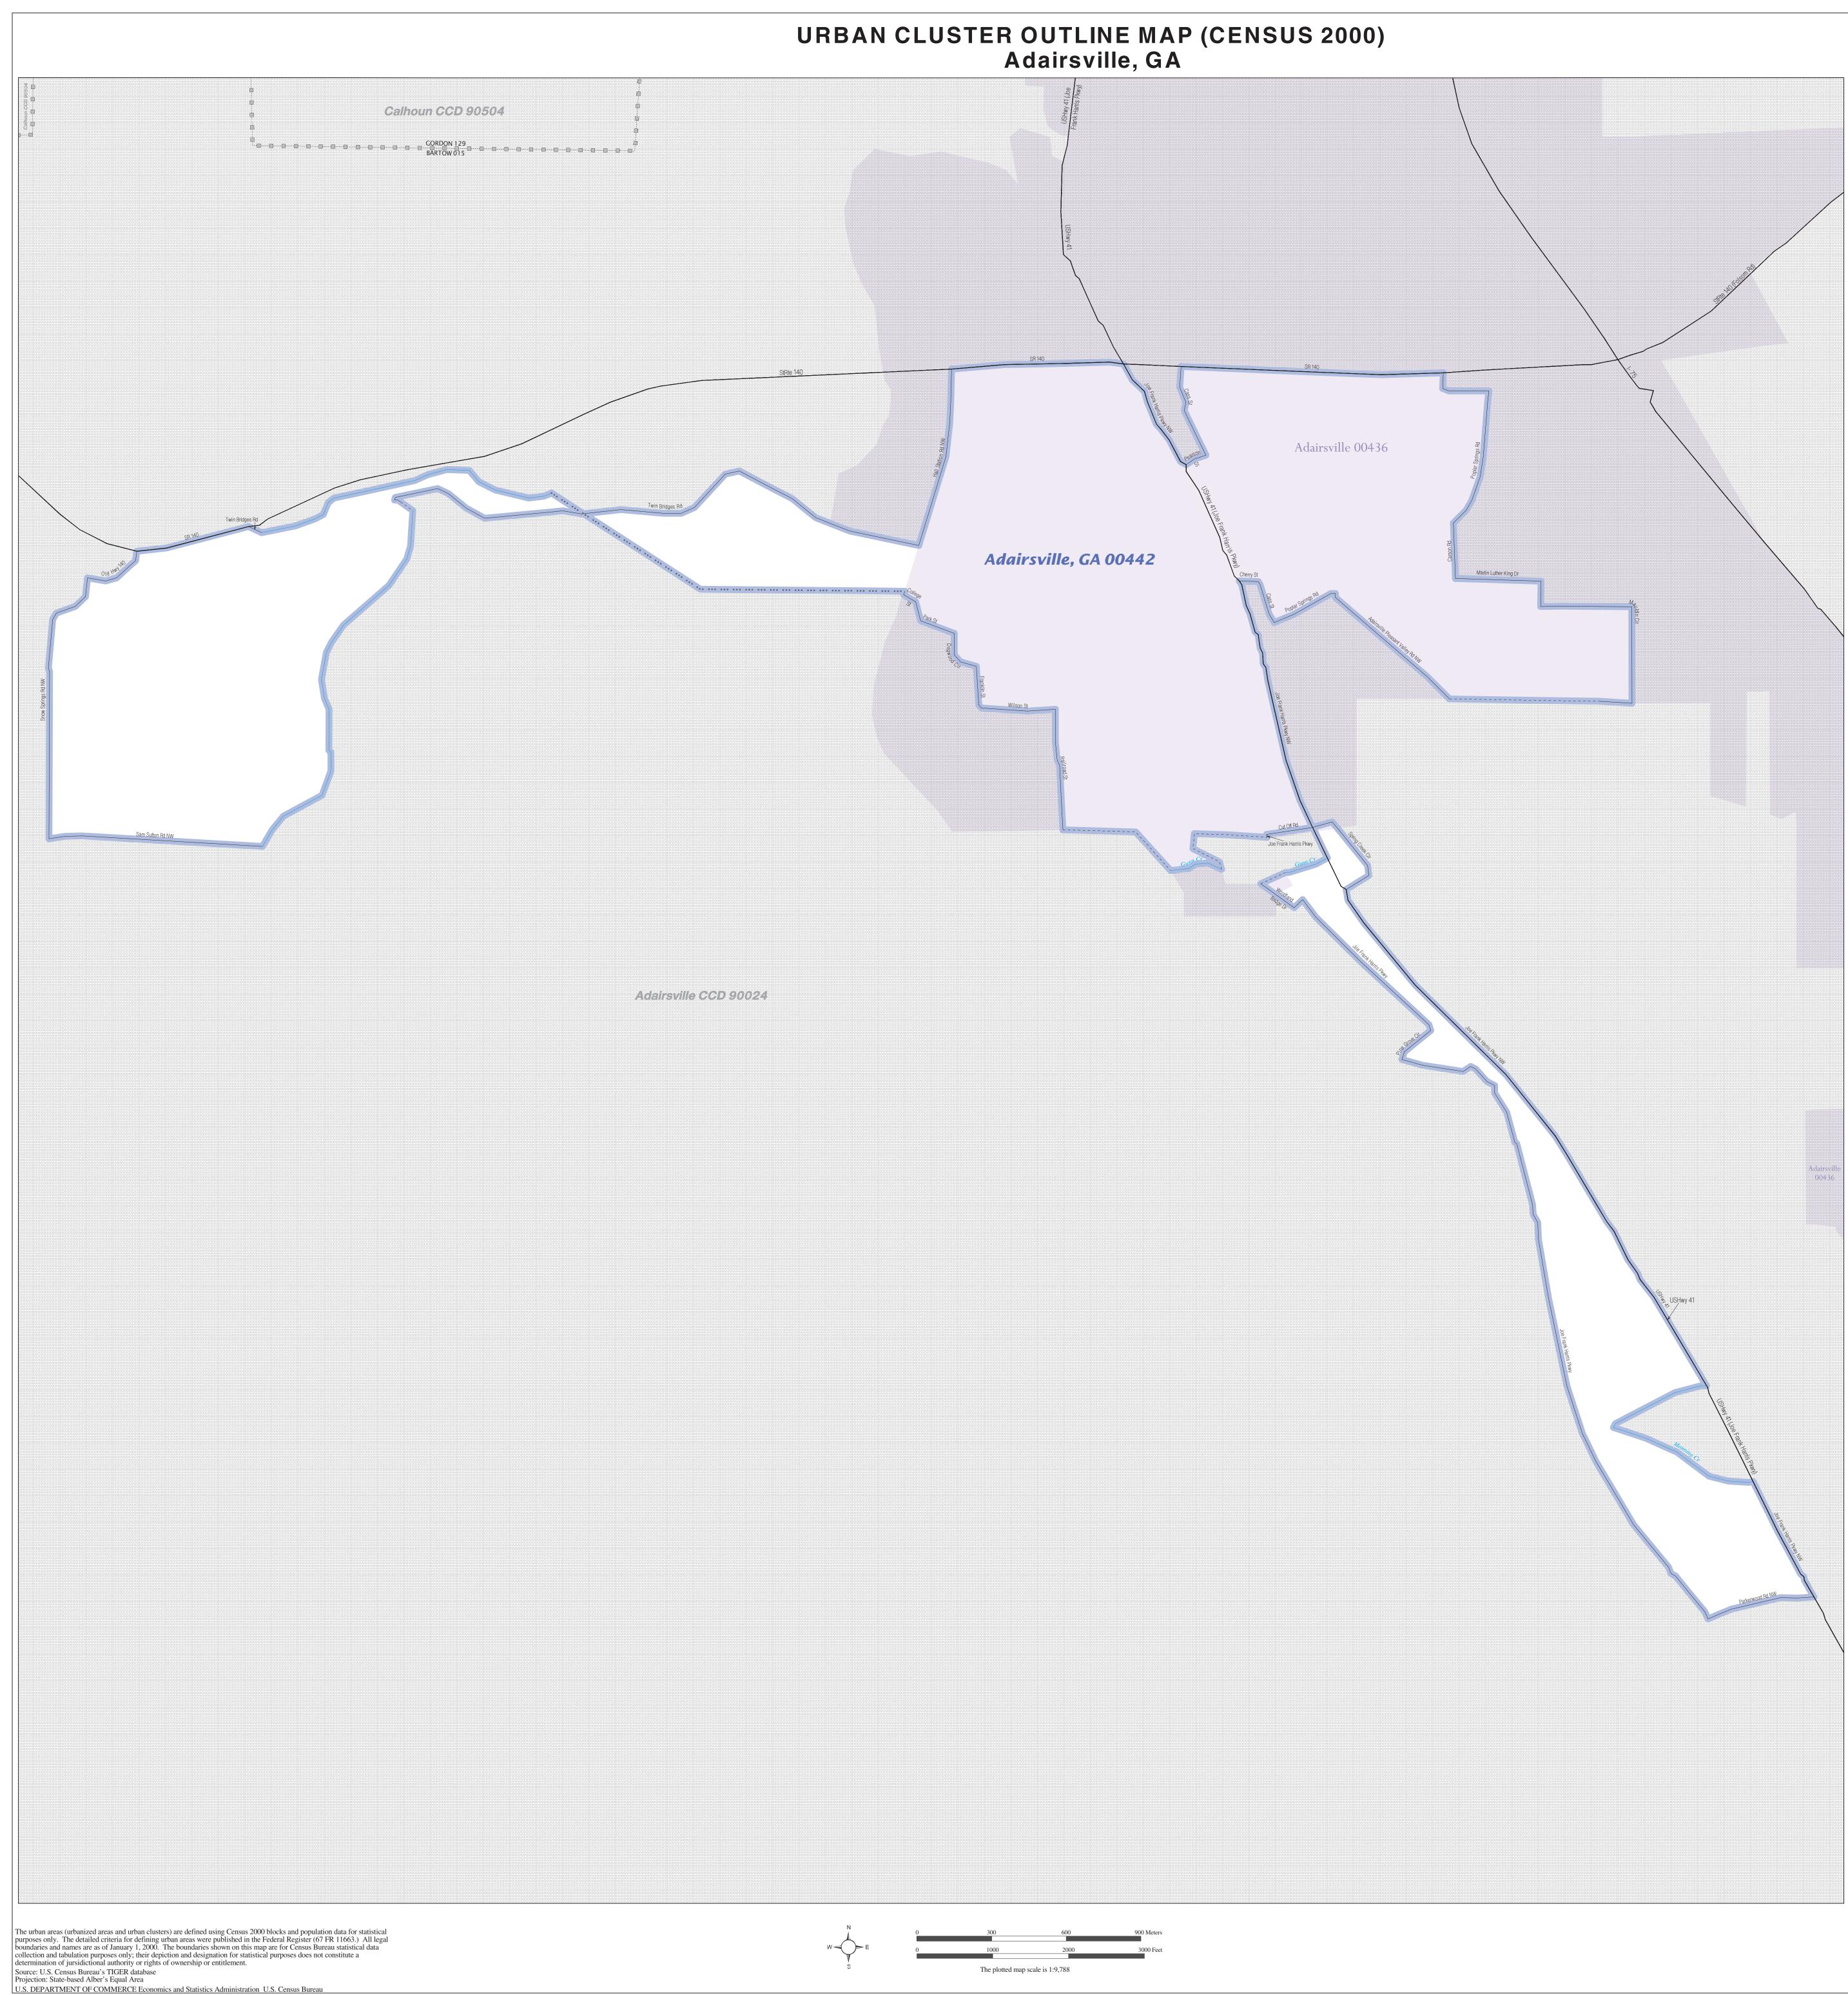

URBAN CLUSTER OUTLINE MAP (Census 2000) Adairsville, GA (00442) Map Sheet: 1 (Total Sheets: 1)