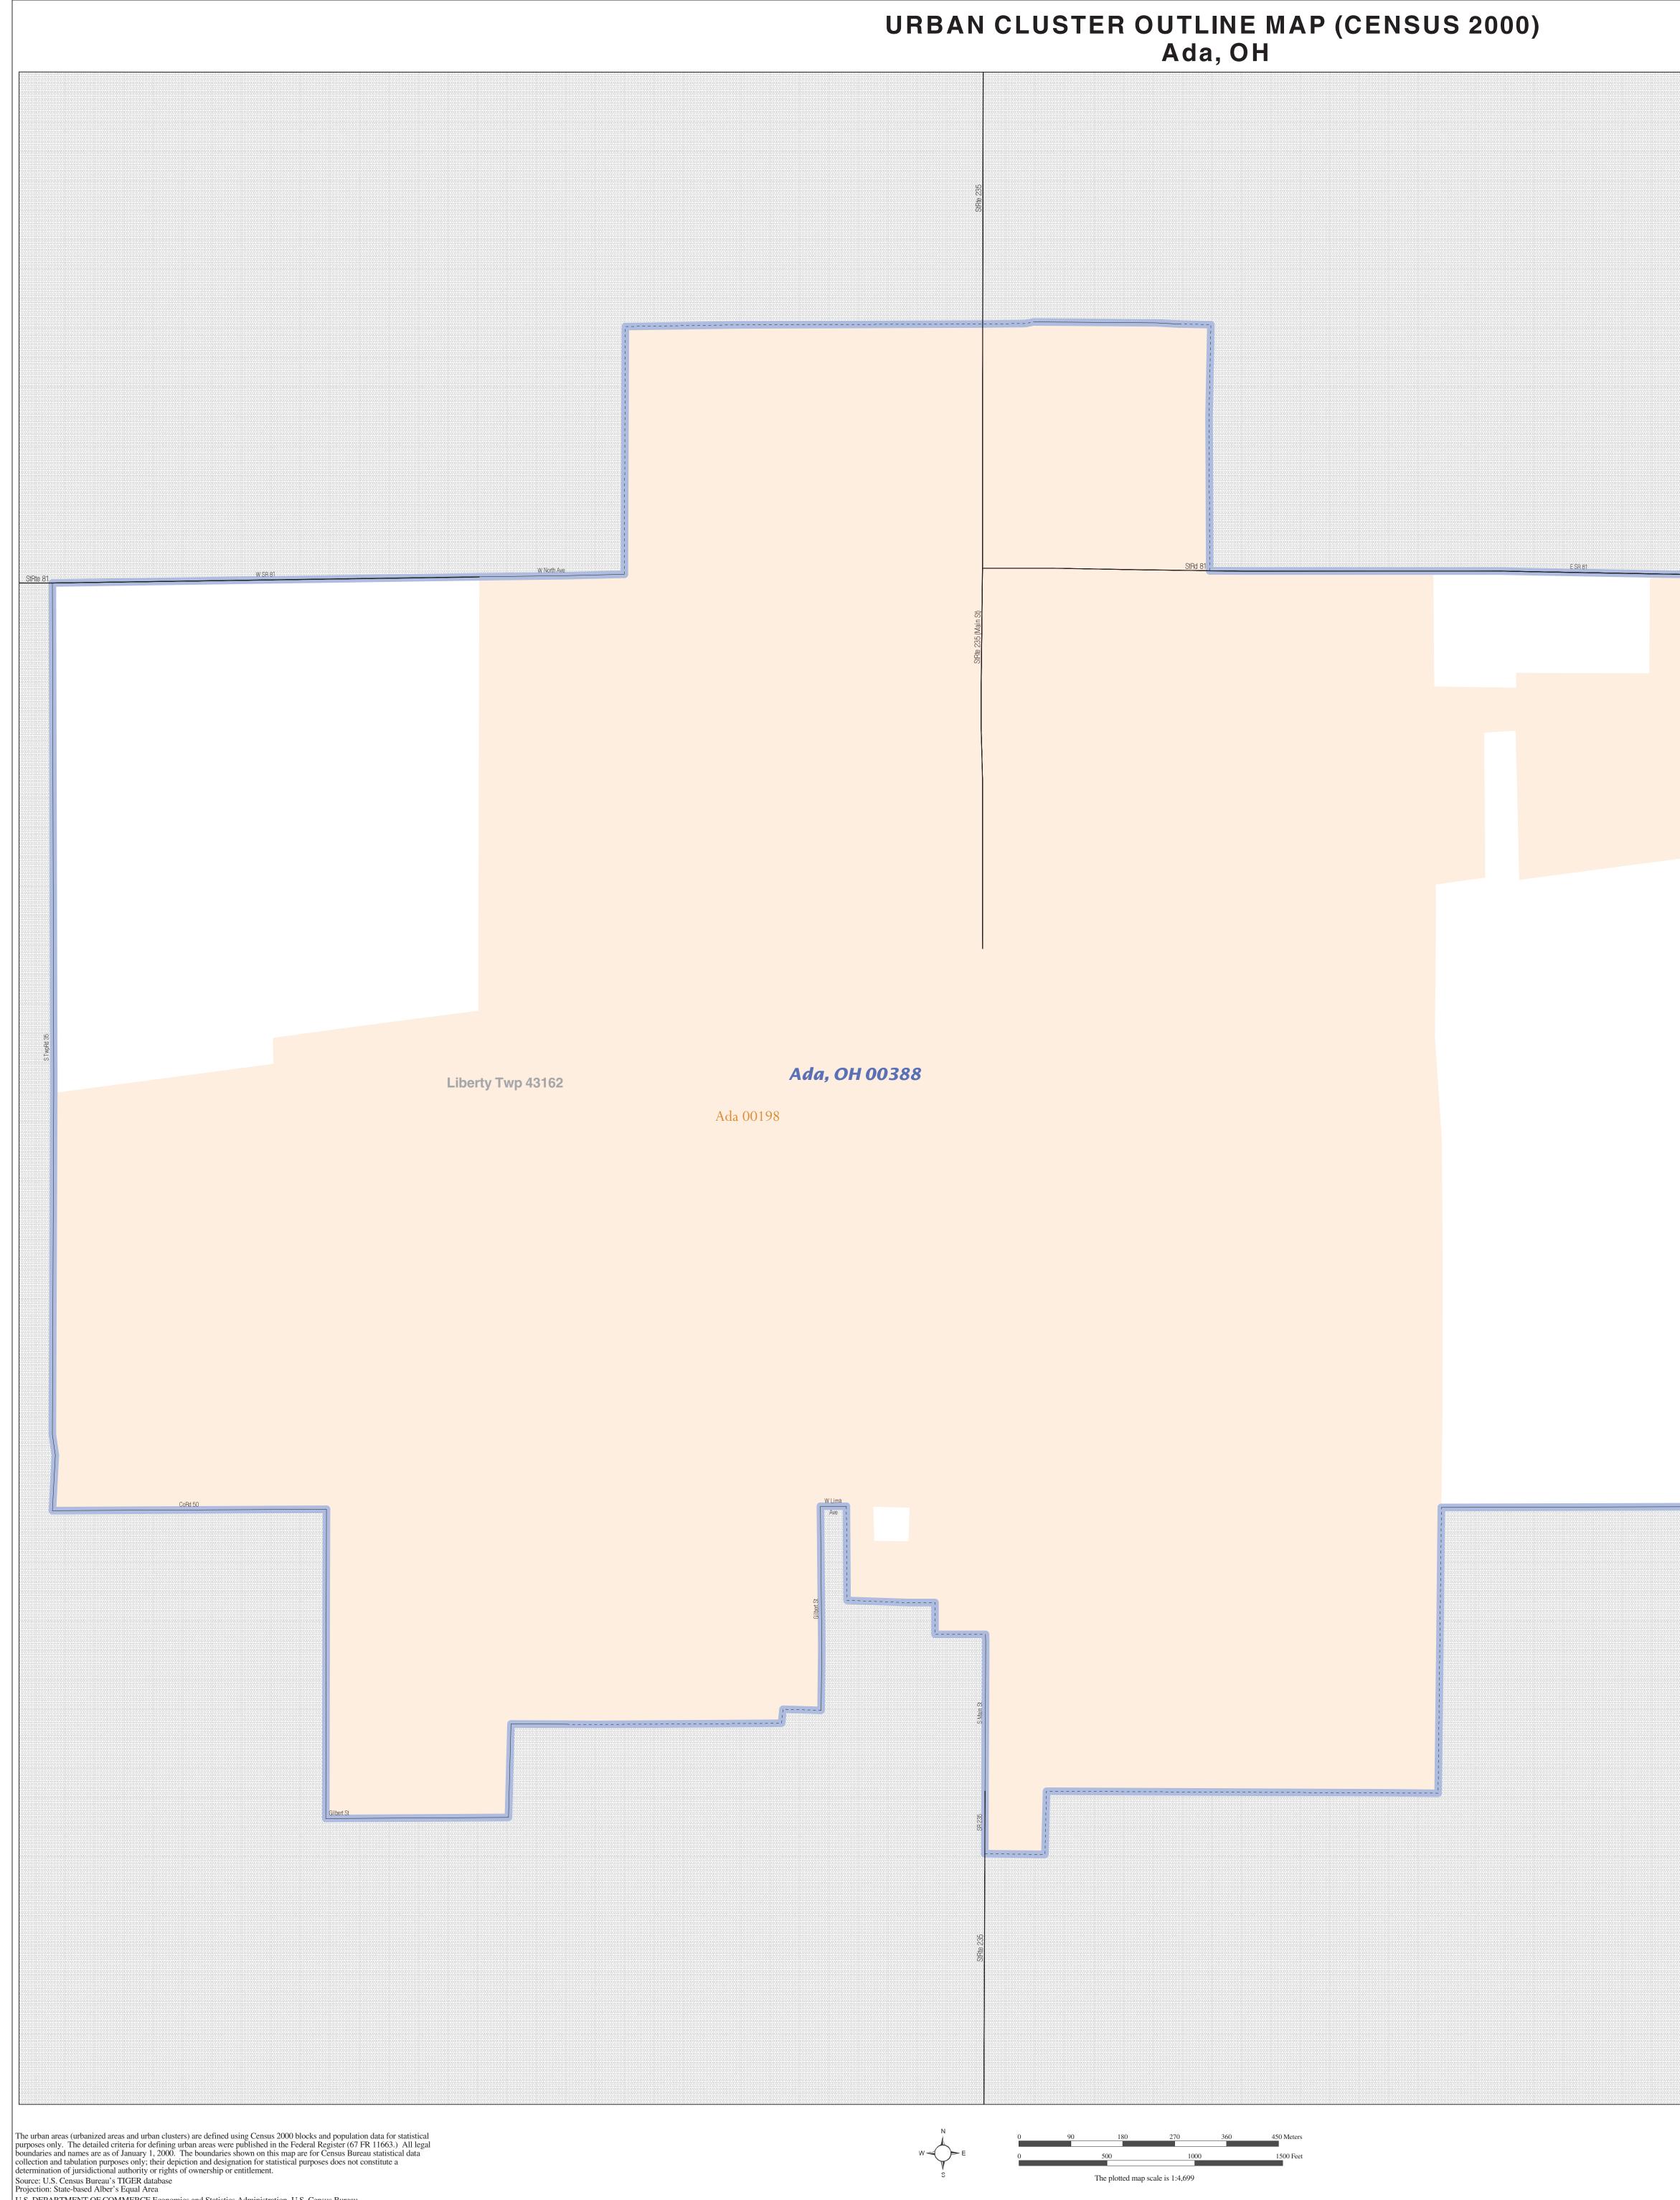

URBAN CLUSTER OUTLINE MAP (Census 2000) Ada, OH (00388) Map Sheet: 1 (Total Sheets: 1)