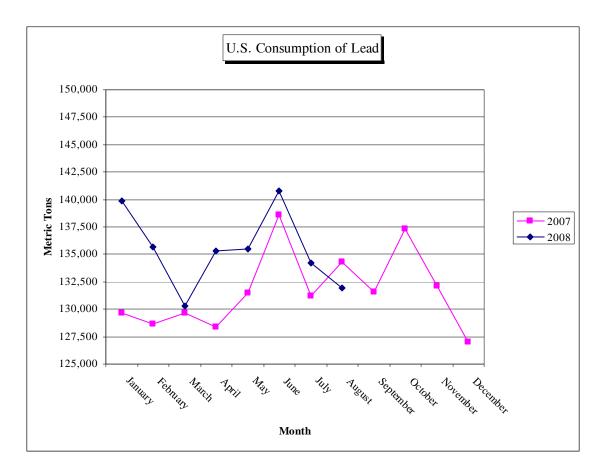

# TABLE 5 CONSUMPTION OF LEAD IN THE UNITED STATES<sup>1</sup>

| 200       | 07                                                                                                                       | 2008                                                                                                                                                                                                                                                                                                                                                                                                                         |                                                                                                                                                                                                                                                                                                                                                                                                                                                                                                                                                                                                                              |                                                                                                                                                                                                                                                                                                                                                                                                                                                                                                                                                                                                                                                                                                                                                                                                                                  |  |
|-----------|--------------------------------------------------------------------------------------------------------------------------|------------------------------------------------------------------------------------------------------------------------------------------------------------------------------------------------------------------------------------------------------------------------------------------------------------------------------------------------------------------------------------------------------------------------------|------------------------------------------------------------------------------------------------------------------------------------------------------------------------------------------------------------------------------------------------------------------------------------------------------------------------------------------------------------------------------------------------------------------------------------------------------------------------------------------------------------------------------------------------------------------------------------------------------------------------------|----------------------------------------------------------------------------------------------------------------------------------------------------------------------------------------------------------------------------------------------------------------------------------------------------------------------------------------------------------------------------------------------------------------------------------------------------------------------------------------------------------------------------------------------------------------------------------------------------------------------------------------------------------------------------------------------------------------------------------------------------------------------------------------------------------------------------------|--|
|           | January-                                                                                                                 |                                                                                                                                                                                                                                                                                                                                                                                                                              |                                                                                                                                                                                                                                                                                                                                                                                                                                                                                                                                                                                                                              | January-                                                                                                                                                                                                                                                                                                                                                                                                                                                                                                                                                                                                                                                                                                                                                                                                                         |  |
| Year      | August                                                                                                                   | July                                                                                                                                                                                                                                                                                                                                                                                                                         | August                                                                                                                                                                                                                                                                                                                                                                                                                                                                                                                                                                                                                       | August                                                                                                                                                                                                                                                                                                                                                                                                                                                                                                                                                                                                                                                                                                                                                                                                                           |  |
|           |                                                                                                                          |                                                                                                                                                                                                                                                                                                                                                                                                                              |                                                                                                                                                                                                                                                                                                                                                                                                                                                                                                                                                                                                                              |                                                                                                                                                                                                                                                                                                                                                                                                                                                                                                                                                                                                                                                                                                                                                                                                                                  |  |
| 75,400    | 52,800                                                                                                                   | 6,240                                                                                                                                                                                                                                                                                                                                                                                                                        | 6,570                                                                                                                                                                                                                                                                                                                                                                                                                                                                                                                                                                                                                        | 51,200                                                                                                                                                                                                                                                                                                                                                                                                                                                                                                                                                                                                                                                                                                                                                                                                                           |  |
| 3,190     | 2,740                                                                                                                    | 323                                                                                                                                                                                                                                                                                                                                                                                                                          | 323                                                                                                                                                                                                                                                                                                                                                                                                                                                                                                                                                                                                                          | 2,620                                                                                                                                                                                                                                                                                                                                                                                                                                                                                                                                                                                                                                                                                                                                                                                                                            |  |
|           |                                                                                                                          |                                                                                                                                                                                                                                                                                                                                                                                                                              |                                                                                                                                                                                                                                                                                                                                                                                                                                                                                                                                                                                                                              |                                                                                                                                                                                                                                                                                                                                                                                                                                                                                                                                                                                                                                                                                                                                                                                                                                  |  |
| 8,020     | 4,820                                                                                                                    | 670                                                                                                                                                                                                                                                                                                                                                                                                                          | 670                                                                                                                                                                                                                                                                                                                                                                                                                                                                                                                                                                                                                          | 5,620                                                                                                                                                                                                                                                                                                                                                                                                                                                                                                                                                                                                                                                                                                                                                                                                                            |  |
| 29,900    | 19,900                                                                                                                   | 2,640                                                                                                                                                                                                                                                                                                                                                                                                                        | 2,640                                                                                                                                                                                                                                                                                                                                                                                                                                                                                                                                                                                                                        | 21,100                                                                                                                                                                                                                                                                                                                                                                                                                                                                                                                                                                                                                                                                                                                                                                                                                           |  |
| 29,700    | 6,510                                                                                                                    | 2,350                                                                                                                                                                                                                                                                                                                                                                                                                        | 2,350                                                                                                                                                                                                                                                                                                                                                                                                                                                                                                                                                                                                                        | 18,800                                                                                                                                                                                                                                                                                                                                                                                                                                                                                                                                                                                                                                                                                                                                                                                                                           |  |
| 7,000     | 4,550                                                                                                                    | 587                                                                                                                                                                                                                                                                                                                                                                                                                          | 587                                                                                                                                                                                                                                                                                                                                                                                                                                                                                                                                                                                                                          | 4,690                                                                                                                                                                                                                                                                                                                                                                                                                                                                                                                                                                                                                                                                                                                                                                                                                            |  |
| 1,300,000 | 901,000                                                                                                                  | 114,000                                                                                                                                                                                                                                                                                                                                                                                                                      | 112,000                                                                                                                                                                                                                                                                                                                                                                                                                                                                                                                                                                                                                      | 921,000                                                                                                                                                                                                                                                                                                                                                                                                                                                                                                                                                                                                                                                                                                                                                                                                                          |  |
| 16,700    | 11,100                                                                                                                   | 2,090                                                                                                                                                                                                                                                                                                                                                                                                                        | 1,400                                                                                                                                                                                                                                                                                                                                                                                                                                                                                                                                                                                                                        | 11,700                                                                                                                                                                                                                                                                                                                                                                                                                                                                                                                                                                                                                                                                                                                                                                                                                           |  |
| 1,470,000 | 1,000,000                                                                                                                | 129,000                                                                                                                                                                                                                                                                                                                                                                                                                      | 126,000                                                                                                                                                                                                                                                                                                                                                                                                                                                                                                                                                                                                                      | 1,040,000                                                                                                                                                                                                                                                                                                                                                                                                                                                                                                                                                                                                                                                                                                                                                                                                                        |  |
| 28,000    | 18,700                                                                                                                   | 1,270                                                                                                                                                                                                                                                                                                                                                                                                                        | 1,960                                                                                                                                                                                                                                                                                                                                                                                                                                                                                                                                                                                                                        | 15,000                                                                                                                                                                                                                                                                                                                                                                                                                                                                                                                                                                                                                                                                                                                                                                                                                           |  |
| 1,500,000 | 1,020,000                                                                                                                | 130,000                                                                                                                                                                                                                                                                                                                                                                                                                      | 128,000                                                                                                                                                                                                                                                                                                                                                                                                                                                                                                                                                                                                                      | 1,050,000                                                                                                                                                                                                                                                                                                                                                                                                                                                                                                                                                                                                                                                                                                                                                                                                                        |  |
| 45,100    | 30,700                                                                                                                   | 3,910                                                                                                                                                                                                                                                                                                                                                                                                                        | 3,840                                                                                                                                                                                                                                                                                                                                                                                                                                                                                                                                                                                                                        | 31,400                                                                                                                                                                                                                                                                                                                                                                                                                                                                                                                                                                                                                                                                                                                                                                                                                           |  |
| 1,550,000 | 1,050,000                                                                                                                | 134,000                                                                                                                                                                                                                                                                                                                                                                                                                      | 132,000                                                                                                                                                                                                                                                                                                                                                                                                                                                                                                                                                                                                                      | 1,080,000                                                                                                                                                                                                                                                                                                                                                                                                                                                                                                                                                                                                                                                                                                                                                                                                                        |  |
|           | Year<br>75,400<br>3,190<br>8,020<br>29,900<br>29,700<br>7,000<br>1,300,000<br>1,470,000<br>28,000<br>1,500,000<br>45,100 | Year         August           75,400         52,800           3,190         2,740           8,020         4,820           29,900         19,900           29,700         6,510           7,000         4,550           1,300,000         901,000           16,700         11,100           1,470,000         1,000,000           28,000         18,700           1,500,000         1,020,000           45,100         30,700 | January-<br>Year         January-<br>August           75,400         52,800         6,240           3,190         2,740         323           8,020         4,820         670           29,900         19,900         2,640           29,700         6,510         2,350           7,000         4,550         587           1,300,000         901,000         114,000           16,700         11,100         2,090           1,470,000         1,000,000         129,000           28,000         18,700         1,270           1,500,000         1,020,000         130,000           45,100         30,700         3,910 | January-<br>Year         January-<br>August         July         August           75,400         52,800         6,240         6,570           3,190         2,740         323         323           8,020         4,820         670         670           29,900         19,900         2,640         2,640           29,700         6,510         2,350         2,350           7,000         4,550         587         587           1,300,000         901,000         114,000         112,000           16,700         11,100         2,090         1,400           1,470,000         1,000,000         129,000         126,000           28,000         18,700         1,270         1,960           1,500,000         1,020,000         130,000         128,000           45,100         30,700         3,910         3,840 |  |