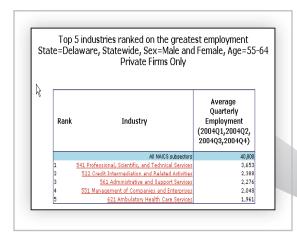

In this example, the report shows the top industries in Delaware employing workers aged 55–64 (excluding federal/military employment).

**Industry Focus** is one of the three tools that the **Local Employment Dynamics (LED)** program offers on its Web site for use by economic developers, employers, workers, transportation planners, and workforce investment boards.

**Industry Focus** allows you to select age group, gender, and level of geography (statewide, county, workforce investment area, or metropolitan area).

You can learn more about an industry's workforce with a single click.

Clicking on a hyperlinked top industry brings up a bar chart showing the composition of the workforce for that industry, by age group and gender, and other workforce measures.