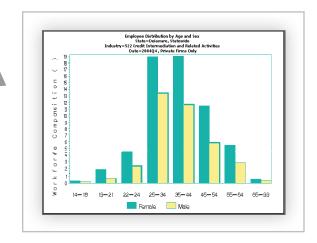

Clicking on a hyperlinked top industry brings up a bar chart showing the composition of the workforce for that industry, by age group and gender, and other workforce measures.