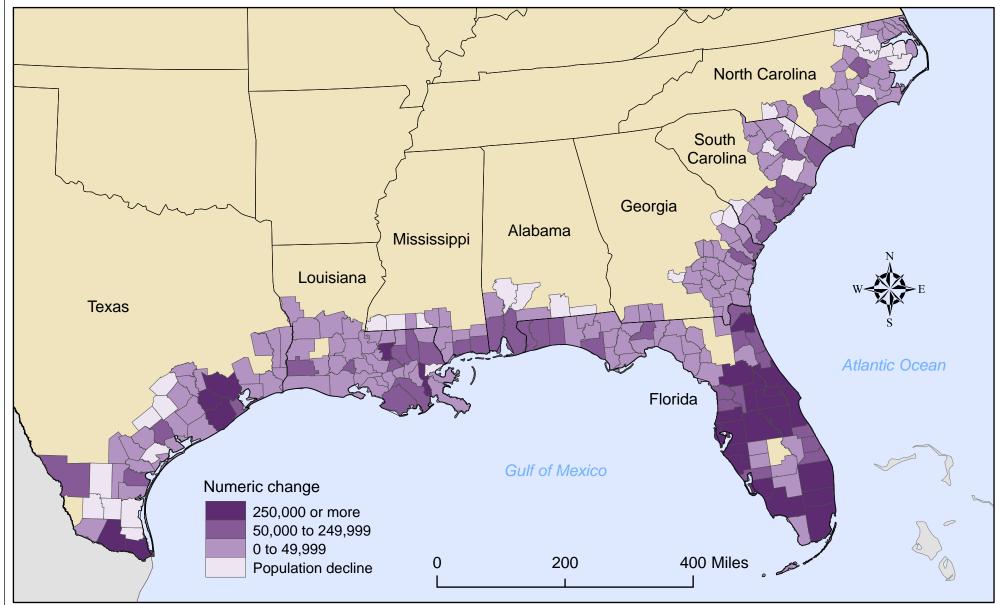

# Numeric Change in Coastal County Population: April 1, 1950 to July 1, 2008

Source: U.S. Census Bureau, 1950 Census and Vintage 2008 Population Estimates