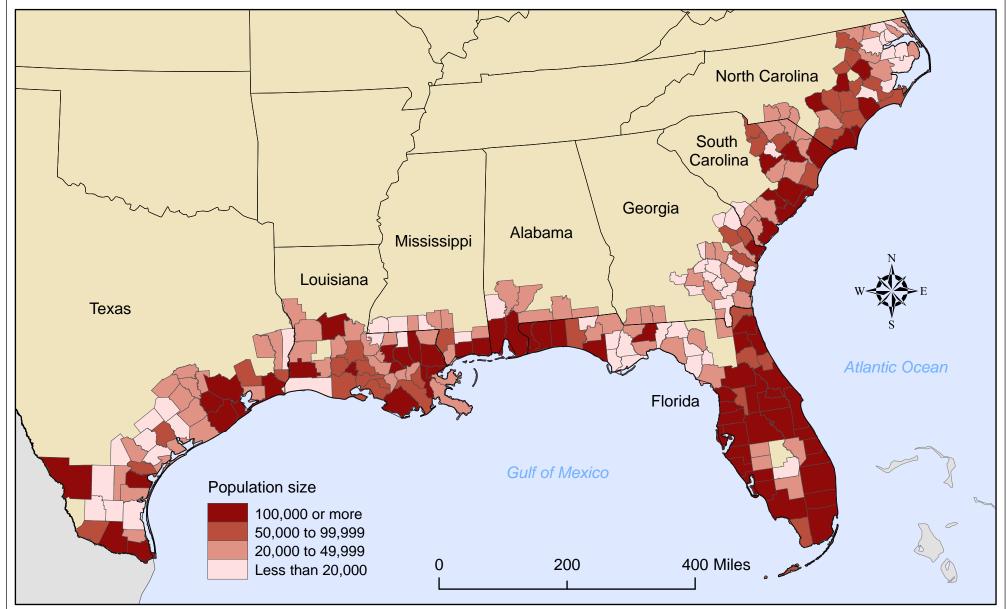

### Coastal County Population: July 1, 2008

Source: U.S. Census Bureau, Vintage 2008 Population Estimates