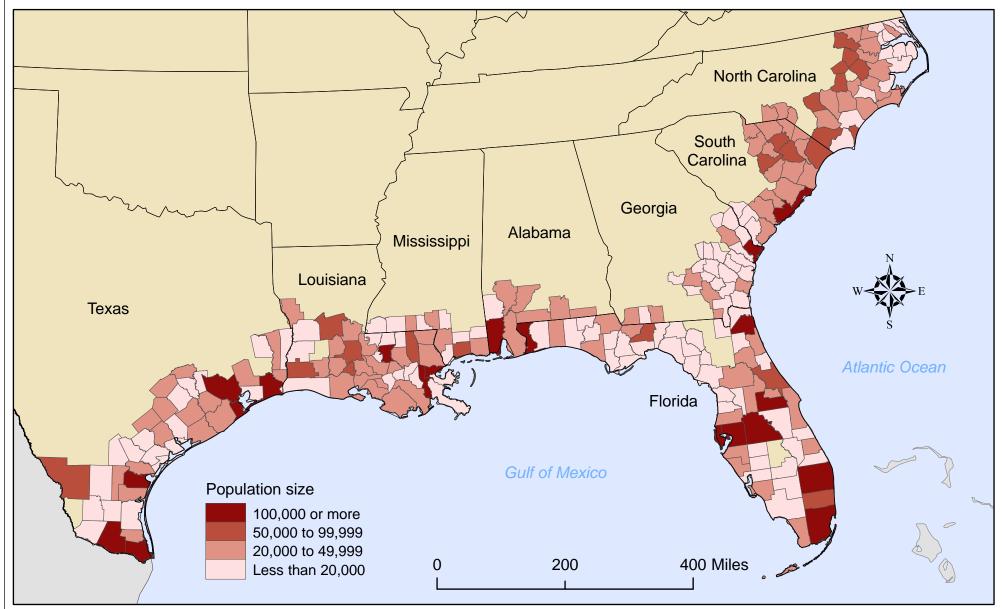

# Coastal County Population: April 1, 1950

Source: U.S. Census Bureau, 1950 Census