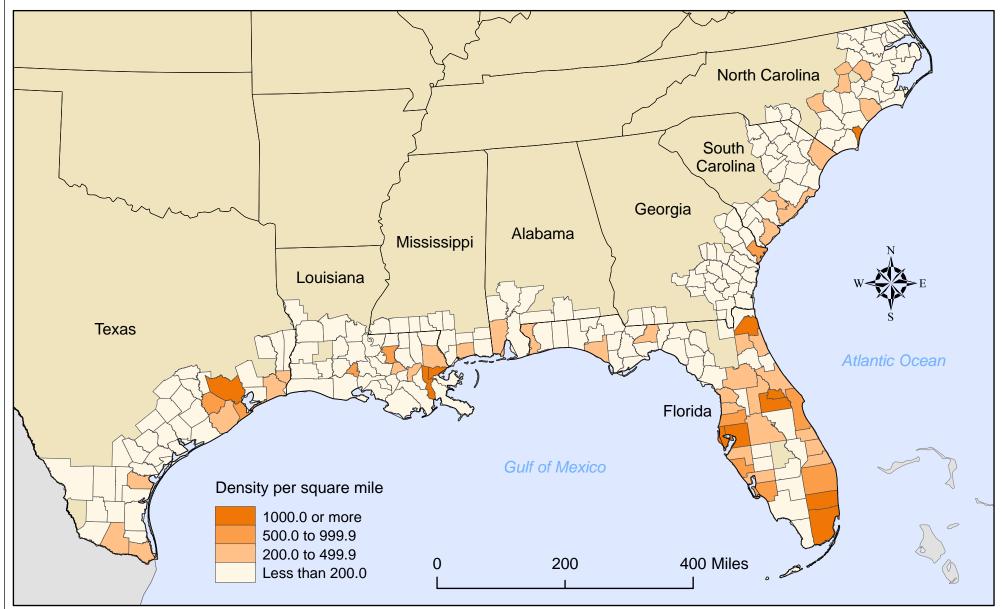

# Coastal County Population Density: July 1, 2008

Source: U.S. Census Bureau, Vintage 2008 Population Estimates

USCENSUSBUREAU

Helping You Make Informed Decisions