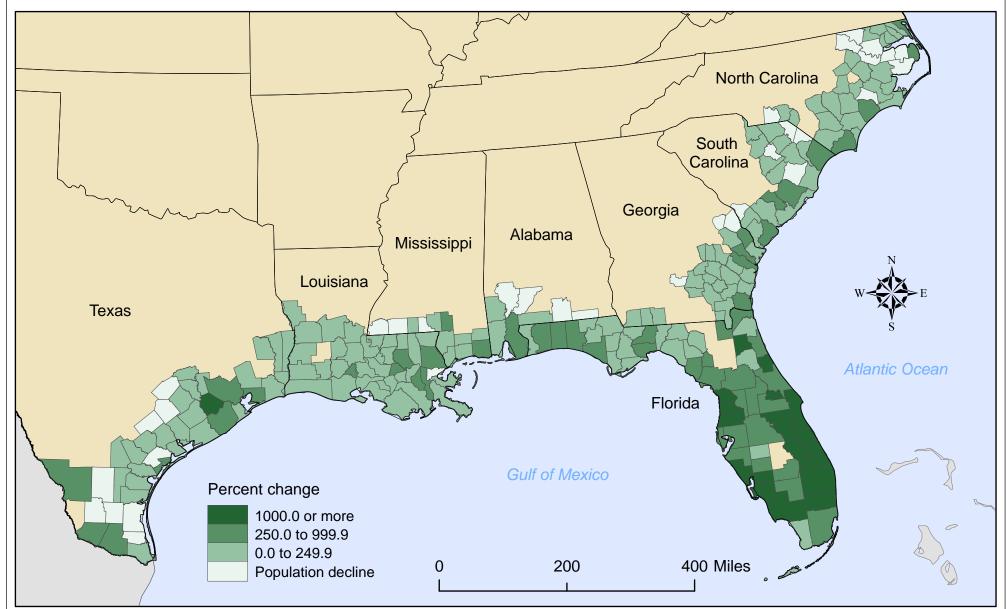

## Percent Change in Coastal County Population: April 1, 1950 to July 1, 2008

Source: U.S. Census Bureau, 1950 Census and Vintage 2008 Population Estimates