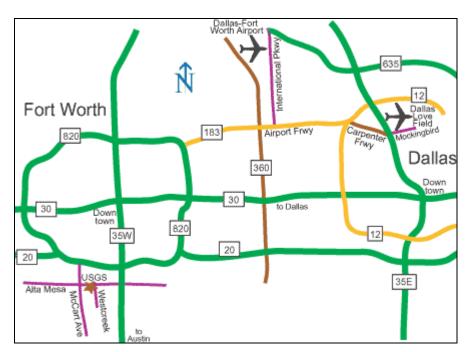

USGS North Texas Program Office – Fort Worth 2775 Alta Mesa Blvd. Fort Worth, TX 76133 Phone: (817) 263-9545 Fax: (817) 361-0459

## **Directions from I-35W:**

From 35-W take the exit for Alta Mesa Blvd. and turn left at the light onto Alta Mesa heading west. USGS is on the left at the intersection of Alta Mesa and Westcreek Dr.

## **Directions from Dallas-Fort Worth airport:**

Exit airport going south on International Pkwy. Take the ramp towards 183 W / Fort Worth / 360 / Arlington. Exit onto 360 South. Stay on 360 S, crossing over I-30. Exit 360 S onto I-20 West. After passing I-35 exit at McCart Ave. Turn left at light, heading south on McCart Ave. Take left onto Alta Mesa, USGS will be on the right at the Intersection with Westcreek Dr.