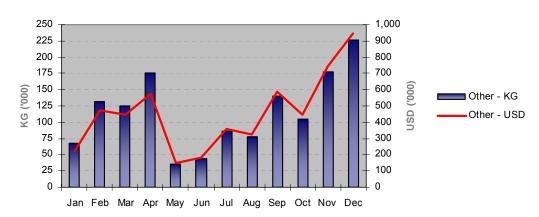

## Total Imports by Volume and Value: Monthly Chart - Other

Monthly Volume and Value - Other