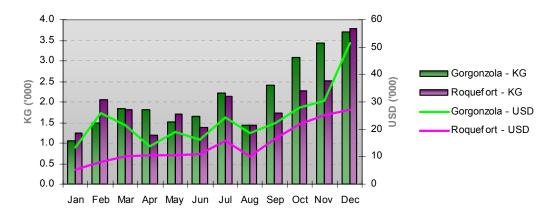

## Total Imports by Volume and Value: Monthly Chart – Gorgonzola and Roquefort

Monthly Volume and Value: Gorgonzola and Roquefort