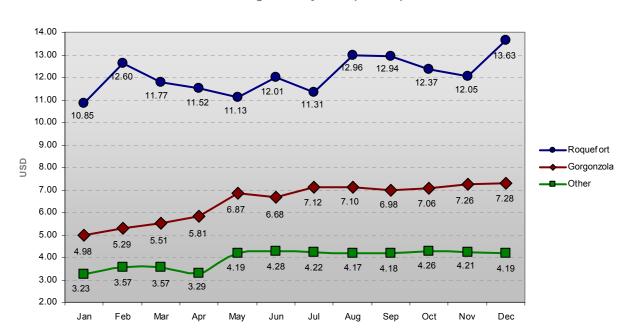

|
|                          | # Suppliers / Traders /<br>Producers | 92                  |                            |                |                 |                 |
|                          | # Countries                          | 29                  |                            |                |                 |                 |
|                          | # Transactions                       | 1224                |                            |                |                 |                 |

## Total Imports by Volume and Value: Monthly Chart - Other



Monthly Volume and Value - Other

## Total Imports by Volume and Value: Monthly Chart – Gorgonzola and Roquefort



Monthly Volume and Value: Gorgonzola and Roquefort

## **Average Price: Monthly Chart**



#### Average Monthly Price (USD/KG)

## **Trading Partners (Countries)**

## **Countries of Origin: Top 5 Chart**



Top 5 Countries of Origin by Volume

## **Countries of Origin: Summary Table**

| Countries of Origin | KG        | USD          | USD/KG | % of Total KG | % of Total USD |
|---------------------|-----------|--------------|--------|---------------|----------------|
| DEU                 | 1,203,565 | 4,523,558.00 | 3.758  | 83.63%        | 76.48%         |
| DNK                 | 103,628   | 414,667.00   | 4.001  | 7.20%         | 7.01%          |
| FRA                 | 65,468    | 618,838.00   | 9.453  | 4.55%         | 10.46%         |
| ITA                 | 27,913    | 182,649.00   | 6.544  | 1.94%         | 3.09%          |
| SWE                 | 12,987    | 49,774.