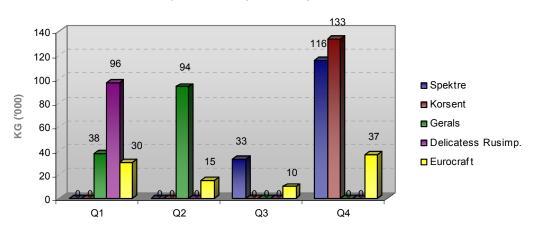

## Importer: Top 5 Quarterly Totals by Volume (Chart)

Top 5 Quarterly Totals by Volume

## Importer: Summary Table

| Importer / Buyer         | KG      | USD                               | USD/KG                            | % of Total KG | % of Total USD                    |
|--------------------------|---------|-----------------------------------|-----------------------------------|---------------|-----------------------------------|
|                          |         |                                   |                                   |               |                                   |
| Spoktro 000              | 149 507 | not available in                  | not available in                  | 10 2250/      | not available in sample           |
| Spektre OOO              | 148,597 | sample report<br>not available in | sample report<br>not available in | 10.325%       | report<br>not available in sample |
| Korsent OOO              | 133,242 | sample report                     | sample report                     | 9.258%        | report                            |
|                          |         | not available in                  | not available in                  |               | not available in sample           |
| Gerals OOO               | 131,051 | sample report                     | sample report                     | 9.106%        | report                            |
| Delicatess Rusimport OOO | 96,482  | not available in<br>sample report | not available in<br>sample report | 6.704%        | not available in sample<br>report |
| Delicatess Rusimport 000 | 50,402  | not available in                  | not available in                  | 0.70470       | not available in sample           |
| Eurocraft Trading OOO    | 91,076  | sample report                     | sample report                     | 6.328%        | report                            |
| K                        | 04 504  | not available in                  | not available in                  | - 0700/       | not available in sample           |
| Korrespondensia OOO      | 84,561  | sample report<br>not available in | sample report<br>not available in | 5.876%        | report<br>not available in sample |
| Admiral OOO              | 82,830  | sample report                     | sample report                     | 5.755%        | report                            |
|                          |         | not available in                  | not available in                  |               | not available in sample           |
| Yusta OOO                | 61,578  | sample report                     | sample report                     | 4.279%        | report                            |
| STK Scanditrel OOO       | 47,337  | not available in<br>sample report | not available in<br>sample report | 3.289%        | not available in sample<br>report |
| STR Scaliditier 000      | 47,557  | not available in                  | not available in                  | 5.20970       | not available in sample           |
| Techpromsystem OOO       | 45,113  | sample report                     | sample report                     | 3.135%        | report                            |
|                          |         | not available in                  | not available in                  |               | not available in sample           |
| Lactalis Vostok ZAO      | 35,578  | sample report                     | sample report                     | 2.472%        | report                            |
| Triumph OOO              | 32,988  | not available in<br>sample report | not available in<br>sample report | 2.292%        | not available in sample<br>report |
|                          | 02,000  | not available in                  | not available in                  | 2.20270       | not available in sample           |
| Melsot OOO               | 29,928  | sample report                     | sample report                     | 2.080%        | report                            |
|                          | 07.047  | not available in                  | not available in                  | 4.000%        | not available in sample           |
| Relief OOO               | 27,317  | sample report<br>not available in | sample report<br>not available in | 1.898%        | report<br>not available in sample |
| Metex OOO                | 27,163  | sample report                     | sample report                     | 1.887%        | report                            |
|                          |         | not available in                  | not available in                  |               | not available in sample           |
| TIS 000                  | 25,301  | sample report                     | sample report                     | 1.758%        | report                            |
| Prior 000                | 22,157  | not available in<br>sample report | not available in<br>sample report | 1.540%        | not available in sample<br>report |
|                          | 22,157  | not available in                  | not available in                  | 1.54070       | not available in sample           |
| Kabpa OOO                | 21,396  | sample report                     | sample report                     | 1.487%        | report                            |
|                          | 10.070  | not available in                  | not available in                  |               | not available in sample           |
| Lisma OOO                | 19,352  | sample report<br>not available in | sample report<br>not available in | 1.345%        | report<br>not available in sample |
| Yanus OOO                | 16,105  | sample report                     | sample report                     | 1.119%        | report                            |
|                          | -,      | not available in                  | not available in                  |               | not available in sample           |
| Neron OOO                | 16,029  | sample report                     | sample report                     | 1.114%        | report                            |
| Promimtek OOO            | 15,638  | not available in                  | not available in                  | 1.087%        | not available in sample           |
| FIGHTIMER 000            | 15,050  | sample report<br>not available in | sample report<br>not available in | 1.007 %       | report<br>not available in sample |
| Ailand OOO               | 14,428  | sample report                     | sample report                     | 1.003%        | report                            |
|                          |         | not available in                  | not available in                  |               | not available in sample           |
| Breeze OOO               | 13,691  | sample report<br>not available in | sample report<br>not available in | 0.951%        | report<br>not available in sample |
| Pacific OOO              | 13,271  | sample report                     | sample report                     | 0.922%        | report                            |
|                          |         | not available in                  | not available in                  | 0.012,0       | not available in sample           |
| Taylor OOO               | 13,012  | sample report                     | sample report                     | 0.904%        | report                            |
| Tradaaamaraun 000        | 10 740  | not available in                  | not available in                  | 0.9950/       | not available in sample           |
| Tradecomgroup OOO        | 12,743  | sample report<br>not available in | sample report<br>not available in | 0.885%        | report<br>not available in sample |
| Unit Intel OOO           | 12,359  | sample report                     | sample report                     | 0.859%        | report                            |
|                          |         | not available in                  | not available in                  |               | not available in sample           |
| Rusprom OOO              | 10,379  | sample report                     | sample report                     | 0.721%        | report                            |
|                          |         |                                   |                                   |               |                                   |