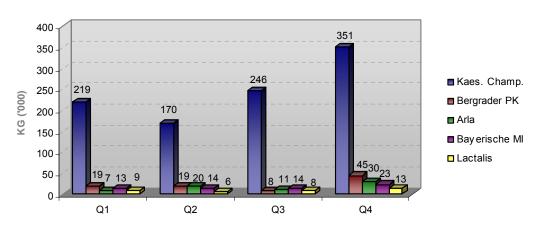

## Producer: Top 5 Quarterly Totals by Volume (Chart)

**Top 5 Quarterly Totals by Volume** 

Market Snapshot Report, Russia – Import, Cheese with fat content >52% but <62%, including Maasdam (HS 0406908700), 2004 Client: USFCS Sample – NOT FOR DISTRIBUTION

## **Producer: Summary Table**

| Producers                     | KG      | USD              | USD/KG           | % of Total KG | % of Total USD   |
|-------------------------------|---------|------------------|------------------|---------------|------------------|
| Kaeserei Champignon           |         | not available in | not available in |               | not available in |
| Hofmeister GmbH & Co. KG      | 986,275 | sample report    | sample report    | 68.531%       | sample report    |
|                               | 300,275 | not available in | not available in | 00.00178      | not available in |
| Bergrader Privatkaeserei GmbH | 90,956  | sample report    | sample report    | 6.320%        | sample report    |
|                               | 90,950  | not available in | not available in | 0.320%        | not available in |
| Arla Fooda amba               | 68,123  | sample report    | sample report    | 4.734%        | sample report    |
| Arla Foods amba               | 00,123  | 1 1              | , ,              | 4.73470       | / /              |
| Poveriasha Milahindustria aC  | 64 467  | not available in | not available in | 4 4700/       | not available in |
| Bayerische Milchindustrie eG  | 64,467  | sample report    | sample report    | 4.479%        | sample report    |
| Lastalia International        | 25 905  | not available in | not available in | 2 40 40/      | not available in |
| Lactalis International        | 35,895  | sample report    | sample report    | 2.494%        | sample report    |
|                               | 00.000  | not available in | not available in | 1.070%        | not available in |
| Bayernland eG                 | 26,939  | sample report    | sample report    | 1.872%        | sample report    |
|                               |         | not available in | not available in | 4 00004       | not available in |
| Alpenhain Camembert-Werk      | 23,893  | sample report    | sample report    | 1.660%        | sample report    |
|                               |         | not available in | not available in |               | not available in |
| Rücker GmbH                   | 17,140  | sample report    | sample report    | 1.191%        | sample report    |
|                               |         | not available in | not available in |               | not available in |
| Tholstrup Cheese A/S          | 14,938  | sample report    | sample report    | 1.038%        | sample report    |
|                               |         | not available in | not available in |               | not available in |
| Bongrain Export Overseas AS   | 14,223  | sample report    | sample report    | 0.988%        | sample report    |
| Jhrenholt A/S - Cheese &      |         | not available in | not available in |               | not available in |
| Butter                        | 12,478  | sample report    | sample report    | 0.867%        | sample report    |
|                               |         | not available in | not available in |               | not available in |
| Emborg Foods A/S              | 12,077  | sample report    | sample report    | 0.839%        | sample report    |
|                               |         | not available in | not available in |               | not available in |
| Jllerslev Mejeri              | 9,510   | sample report    | sample report    | 0.661%        | sample report    |
| Fromagerie Bresse Bleu        |         | not available in | not available in |               | not available in |
| Bongrain)                     | 8,089   | sample report    | sample report    | 0.562%        | sample report    |
| (20.9.0)                      | - ,     | not available in | not available in |               | not available in |
| Berglandmilch reg. Gen.m.b.H. | 7,571   | sample report    | sample report    | 0.526%        | sample report    |
|                               | .,      | not available in | not available in | 0.02070       | not available in |
| AO Valio                      | 6,721   | sample report    | sample report    | 0.467%        | sample report    |
|                               | 0,721   | not available in | not available in | 0.10170       | not available in |
| Galbani Egidio SPA            | 6,551   | sample report    | sample report    | 0.455%        | sample report    |
|                               | 0,001   | not available in | not available in | 0.40070       | not available in |
| GOR srl                       | 5,271   | sample report    | sample report    | 0.366%        | sample report    |
|                               | 5,271   | not available in | not available in | 0.000 //      | not available in |
| Scotberg meierei AS           | 4,955   | sample report    | sample report    | 0.344%        | sample report    |
| bolberg melerer AS            | 4,355   | not available in | not available in | 0.544 /8      | not available in |
| AS Solootion Export           | 3,521   | sample report    | sample report    | 0.245%        | sample report    |
| MS Selection Export           | 3,321   |                  |                  | 0.245%        | , ,              |
| Cademartori Introbio SPA      | 2 1 4 5 | not available in | not available in | 0.2100/       | not available in |
|                               | 3,145   | sample report    | sample report    | 0.219%        | sample report    |
| MAURI EMILIO spa              | 0.007   | not available in | not available in | 0.4000/       | not available in |
|                               | 2,307   | sample report    | sample report    | 0.160%        | sample report    |
|                               | 0.000   | not available in | not available in | 0.4500/       | not available in |
| Castelli SPA                  | 2,269   | sample report    | sample report    | 0.158%        | sample report    |
|                               |         | not available in | not available in |               | not available in |
| Tomas Export SA               | 1,716   | sample report    | sample report    | 0.119%        | sample report    |
|                               |         | not available in | not available in |               | not available in |
| Giovanni Colombo spa          | 1,703   | sample report    | sample report    | 0.118%        | sample report    |
| ITA ?                         | 1,655   | not available in | not available in | 0.115%        | not available in |