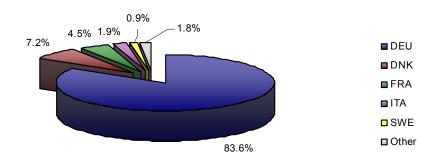

## Shipping Countries: Top 5 Chart

## **Shipping Countries: Summary Table**

| Shipping Countries | KG        | USD          | USD/KG | % of Total KG | % of Total USD |
|--------------------|-----------|--------------|--------|---------------|----------------|
|                    |           |              |        |               |                |
| DEU                | 1,094,996 | 4,126,647.00 | 3.769  | 76.09%        | 69.77%         |
| LTU                | 113,052   | 423,496.00   | 3.746  | 7.86%         | 7.16%          |
| FRA                | 63,943    | 605,012.00   | 9.462  | 4.44%         | 10.23%         |
| POL                | 53,397    | 214,683.00   | 4.021  | 3.71%         | 3.63%          |
| DNK                | 34,148    | 153,118.00   | 4.484  | 2.37%         | 2.59%          |
| EST                | 24,114    | 90,995.00    | 3.774  | 1.68%         | 1.54%          |
| LVA                | 14,209    | 59,968.00    | 4.220  | 0.99%         | 1.01%          |
| ITA                | 13,067    | 84,712.00    | 6.483  | 0.91%         | 1.43%          |
| SWE                | 7,588     | 29,788.00    | 3.926  | 0.53%         | 0.50%          |
| AUT                | 7,571     | 45,912.00    | 6.064  | 0.53%         | 0.78%          |
| FIN                | 6,814     | 48,489.00    | 7.116  | 0.47%         | 0.82%          |
| NLD                | 6,050     | 30,447.00    | 5.033  | 0.42%         | 0.51%          |
| ???                | 193       | 1,202.00     | 6.228  | 0.01%         | 0.02%          |
| USA                | 19        | 131.00       | 6.895  | 0.00%         | 0.00%          |
|                    | 1,439,161 | 5,914,600.00 | 4.110  | 100.00%       | 100.00%        |