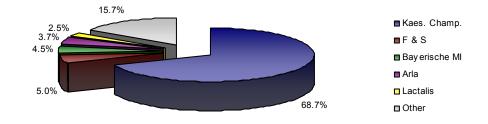

## Supplier: Top 5 Quarterly Totals by Volume (Chart)

### Top 5 Quarterly Totals by Volume

### Supplier: Summary Table

| Supplier                                                                                         | KG                | USD                                                                                        | USD/KG                                                                                     | % of Total KG     | % of Total USD                                                                             |
|--------------------------------------------------------------------------------------------------|-------------------|--------------------------------------------------------------------------------------------|--------------------------------------------------------------------------------------------|-------------------|--------------------------------------------------------------------------------------------|
| Kaeserei Champignon Hofmeister<br>GmbH & Co. KG<br>Fude & Serrahn Milchprodukte<br>GmbH & Co. KG | 988,902<br>71,434 | not available in<br>sample report<br>not available in<br>sample report<br>not available in | not available in<br>sample report<br>not available in<br>sample report<br>not available in | 68.714%<br>4.964% | not available in<br>sample report<br>not available in<br>sample report<br>not available in |
| Bayerische Milchindustrie eG                                                                     | 64,467            | sample report                                                                              | sample report                                                                              | 4.479%            | sample report                                                                              |