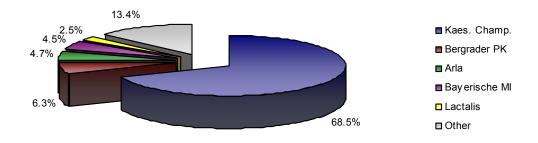

## Producer: Top 5 Market Share by Volume (Chart)

## **Producer: Summary Table**

| Producers                     | KG      | USD              | USD/KG           | % of Total KG | % of Total USD   |
|-------------------------------|---------|------------------|------------------|---------------|------------------|
| Kaeserei Champignon           |         | not available in | not available in |               | not available in |
| Hofmeister GmbH & Co. KG      | 986,275 | sample report    | sample report    | 68.531%       | sample report    |
|                               | 300,275 | not available in | not available in | 00.00178      | not available in |
| Bergrader Privatkaeserei GmbH | 90,956  | sample report    | sample report    | 6.320%        | sample report    |
|                               | 90,950  | not available in | not available in | 0.320%        | not available in |
| Arla Fooda amba               | 68,123  | sample report    | sample report    | 4.734%        | sample report    |
| Arla Foods amba               | 00,123  | 1 1              | , ,              | 4.73470       | / /              |
| Poveriasha Milahindustria aC  | 64 467  | not available in | not available in | 4 4700/       | not available in |
| Bayerische Milchindustrie eG  | 64,467  | sample report    | sample report    | 4.479%        | sample report    |
| Lastalia International        | 25 905  | not available in | not available in | 2 40 40/      | not available in |
| Lactalis International        | 35,895  | sample report    | sample report    | 2.494%        | sample report    |
|                               | 00.000  | not available in | not available in | 1.070%        | not available in |
| Bayernland eG                 | 26,939  | sample report    | sample report    | 1.872%        | sample report    |
|                               |         | not available in | not available in | 4 00004       | not available in |
| Alpenhain Camembert-Werk      | 23,893  | sample report    | sample report    | 1.660%        | sample report    |
|                               |         | not available in | not available in |               | not available in |
| Rücker GmbH                   | 17,140  | sample report    | sample report    | 1.191%        | sample report    |
|                               |         | not available in | not available in |               | not available in |
| Tholstrup Cheese A/S          | 14,938  | sample report    | sample report    | 1.038%        | sample report    |
|                               |         | not available in | not available in |               | not available in |
| Bongrain Export Overseas AS   | 14,223  | sample report    | sample report    | 0.988%        | sample report    |
| Jhrenholt A/S - Cheese &      |         | not available in | not available in |               | not available in |
| Butter                        | 12,478  | sample report    | sample report    | 0.867%        | sample report    |
|                               |         | not available in | not available in |               | not available in |
| Emborg Foods A/S              | 12,077  | sample report    | sample report    | 0.839%        | sample report    |
|                               |         | not available in | not available in |               | not available in |
| Jllerslev Mejeri              | 9,510   | sample report    | sample report    | 0.661%        | sample report    |
| Fromagerie Bresse Bleu        |         | not available in | not available in |               | not available in |
| Bongrain)                     | 8,089   | sample report    | sample report    | 0.562%        | sample report    |
| (20.9.0)                      | - ,     | not available in | not available in |               | not available in |
| Berglandmilch reg. Gen.m.b.H. | 7,571   | sample report    | sample report    | 0.526%        | sample report    |
|                               | .,      | not available in | not available in | 0.02070       | not available in |
| AO Valio                      | 6,721   | sample report    | sample report    | 0.467%        | sample report    |
|                               | 0,721   | not available in | not available in | 0.10170       | not available in |
| Galbani Egidio SPA            | 6,551   | sample report    | sample report    | 0.455%        | sample report    |
|                               | 0,001   | not available in | not available in | 0.40070       | not available in |
| GOR srl                       | 5,271   | sample report    | sample report    | 0.366%        | sample report    |
|                               | 5,271   | not available in | not available in | 0.000 //      | not available in |
| Scotberg meierei AS           | 4,955   | sample report    | sample report    | 0.344%        | sample report    |
| bolberg melerer AS            | 4,355   | not available in | not available in | 0.544 /8      | not available in |
| AS Solootion Export           | 3,521   | sample report    | sample report    | 0.245%        | sample report    |
| MS Selection Export           | 3,321   |                  |                  | 0.245%        | , ,              |
| Cademartori Introbio SPA      | 2 1 4 5 | not available in | not available in | 0.2100/       | not available in |
|                               | 3,145   | sample report    | sample report    | 0.219%        | sample report    |
| MAURI EMILIO spa              | 0.007   | not available in | not available in | 0.4000/       | not available in |
|                               | 2,307   | sample report    | sample report    | 0.160%        | sample report    |
|                               | 0.000   | not available in | not available in | 0.4500/       | not available in |
| Castelli SPA                  | 2,269   | sample report    | sample report    | 0.158%        | sample report    |
|                               |         | not available in | not available in |               | not available in |
| Tomas Export SA               | 1,716   | sample report    | sample report    | 0.119%        | sample report    |
|                               |         | not available in | not available in |               | not available in |
| Giovanni Colombo spa          | 1,703   | sample report    | sample report    | 0.118%        | sample report    |
| ITA ?                         | 1,655   | not available in | not available in | 0.115%        | not available in |