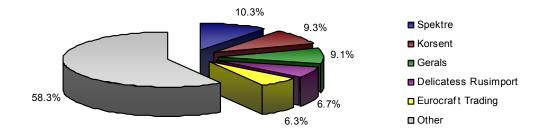

## Importer: Summary Table

| Importer / Buyer         | KG      | USD                               | USD/KG                            | % of Total KG | % of Total USD                    |
|--------------------------|---------|-----------------------------------|-----------------------------------|---------------|-----------------------------------|
|                          |         |                                   |                                   |               |                                   |
| Spoktro 000              | 149 507 | not available in                  | not available in                  | 10 2250/      | not available in sample           |
| Spektre OOO              | 148,597 | sample report<br>not available in | sample report<br>not available in | 10.325%       | report<br>not available in sample |
| Korsent OOO              | 133,242 | sample report                     | sample report                     | 9.258%        | report                            |
|                          |         | not available in                  | not available in                  |               | not available in sample           |
| Gerals OOO               | 131,051 | sample report                     | sample report                     | 9.106%        | report                            |
| Delicatess Rusimport OOO | 96,482  | not available in<br>sample report | not available in<br>sample report | 6.704%        | not available in sample<br>report |
| Delicatess Rusimport 000 | 50,402  | not available in                  | not available in                  | 0.70470       | not available in sample           |
| Eurocraft Trading OOO    | 91,076  | sample report                     | sample report                     | 6.328%        | report                            |
| K                        | 04 504  | not available in                  | not available in                  | - 0700/       | not available in sample           |
| Korrespondensia OOO      | 84,561  | sample report<br>not available in | sample report<br>not available in | 5.876%        | report<br>not available in sample |
| Admiral OOO              | 82,830  | sample report                     | sample report                     | 5.755%        | report                            |
|                          |         | not available in                  | not available in                  |               | not available in sample           |
| Yusta OOO                | 61,578  | sample report                     | sample report                     | 4.279%        | report                            |
| STK Scanditrel OOO       | 47,337  | not available in<br>sample report | not available in<br>sample report | 3.289%        | not available in sample<br>report |
| STR Scaliditier 000      | 47,557  | not available in                  | not available in                  | 5.20970       | not available in sample           |
| Techpromsystem OOO       | 45,113  | sample report                     | sample report                     | 3.135%        | report                            |
|                          |         | not available in                  | not available in                  |               | not available in sample           |
| Lactalis Vostok ZAO      | 35,578  | sample report                     | sample report                     | 2.472%        | report                            |
| Triumph OOO              | 32,988  | not available in<br>sample report | not available in<br>sample report | 2.292%        | not available in sample<br>report |
|                          | 02,000  | not available in                  | not available in                  | 2.20270       | not available in sample           |
| Melsot OOO               | 29,928  | sample report                     | sample report                     | 2.080%        | report                            |
|                          | 07.047  | not available in                  | not available in                  | 4.000%        | not available in sample           |
| Relief OOO               | 27,317  | sample report<br>not available in | sample report<br>not available in | 1.898%        | report<br>not available in sample |
| Metex OOO                | 27,163  | sample report                     | sample report                     | 1.887%        | report                            |
|                          |         | not available in                  | not available in                  |               | not available in sample           |
| TIS 000                  | 25,301  | sample report                     | sample report                     | 1.758%        | report                            |
| Prior 000                | 22,157  | not available in<br>sample report | not available in<br>sample report | 1.540%        | not available in sample<br>report |
|                          | 22,157  | not available in                  | not available in                  | 1.54070       | not available in sample           |
| Kabpa OOO                | 21,396  | sample report                     | sample report                     | 1.487%        | report                            |
|                          | 10.070  | not available in                  | not available in                  |               | not available in sample           |
| Lisma OOO                | 19,352  | sample report<br>not available in | sample report<br>not available in | 1.345%        | report<br>not available in sample |
| Yanus OOO                | 16,105  | sample report                     | sample report                     | 1.119%        | report                            |
|                          | -,      | not available in                  | not available in                  |               | not available in sample           |
| Neron OOO                | 16,029  | sample report                     | sample report                     | 1.114%        | report                            |
| Promimtek OOO            | 15,638  | not available in                  | not available in                  | 1.087%        | not available in sample           |
| FIGHTIMER 000            | 15,050  | sample report<br>not available in | sample report<br>not available in | 1.007 %       | report<br>not available in sample |
| Ailand OOO               | 14,428  | sample report                     | sample report                     | 1.003%        | report                            |
|                          |         | not available in                  | not available in                  |               | not available in sample           |
| Breeze OOO               | 13,691  | sample report<br>not available in | sample report<br>not available in | 0.951%        | report<br>not available in sample |
| Pacific OOO              | 13,271  | sample report                     | sample report                     | 0.922%        | report                            |
|                          |         | not available in                  | not available in                  | 0.012,0       | not available in sample           |
| Taylor OOO               | 13,012  | sample report                     | sample report                     | 0.904%        | report                            |
| Tradaaamaraun 000        | 10 740  | not available in                  | not available in                  | 0.9950/       | not available in sample           |
| Tradecomgroup OOO        | 12,743  | sample report<br>not available in | sample report<br>not available in | 0.885%        | report<br>not available in sample |
| Unit Intel OOO           | 12,359  | sample report                     | sample report                     | 0.859%        | report                            |
|                          |         | not available in                  | not available in                  |               | not available in sample           |
| Rusprom OOO              | 10,379  | sample report                     | sample report                     | 0.721%        | report                            |
|                          |         |                                   |                                   |               |                                   |