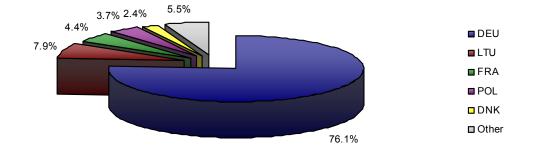

## Trading Countries: Top 5 Chart

## **Trading Countries: Summary Table**

| Trading Countries | KG        | USD          | USD/KG | % of Total KG | % of Total USD |
|-------------------|-----------|--------------|--------|---------------|----------------|
| USA               | 574,737   | 2,106,366.00 | 3.665  | 39.94%        | 35.61%         |
| VGB               | 358,018   | 1,461,685.00 | 4.083  | 24.88%        | 24.71%         |
| KNA               | 104,088   | 391,703.00   | 3.763  | 7.23%         | 6.62%          |
| DNK               | 86,709    | 235,867.00   | 2.720  | 6.02%         | 3.99%          |
| FRA               | 67,590    | 629,265.00   | 9.310  | 4.70%         | 10.64%         |
| GBR               | 60,763    | 245,118.00   | 4.034  | 4.22%         | 4.14%          |
| CYP               | 40,684    | 172,555.00   | 4.241  | 2.83%         | 2.92%          |
| FIN               | 33,884    | 149,938.00   | 4.425  | 2.35%         | 2.54%          |
| IRL               | 31,174    | 124,803.00   | 4.003  | 2.17%         | 2.11%          |
| NLD               | 16,029    | 64,612.00    | 4.031  | 1.11%         | 1.09%          |
| SYC               | 14,789    | 59,517.00    | 4.024  | 1.03%         | 1.01%          |
| GIB               | 14,597    | 58,814.00    | 4.029  | 1.01%         | 0.99%          |
| DEU               | 11,222    | 66,746.00    | 5.948  | 0.78%         | 1.13%          |
| AUT               | 7,571     | 45,912.00    | 6.064  | 0.53%         | 0.78%          |
| ITA               | 6,419     | 40,644.00    | 6.332  | 0.45%         | 0.69%          |
| PAN               | 4,289     | 17,373.00    | 4.051  | 0.30%         | 0.29%          |
| CHE               | 2,696     | 17,734.00    | 6.578  | 0.19%         | 0.30%          |
| BLZ               | 2,588     | 10,352.00    | 4.000  | 0.18%         | 0.18%          |
| LUX               | 729       | 12,597.00    | 17.280 | 0.05%         | 0.21%          |
| LVA               | 263       | 895.00       | 3.403  | 0.02%         | 0.02%          |
| ???               | 212       | 1,333.00     | 6.288  | 0.01%         | 0.02%          |
| RUS               | 92        | 640.00       | 6.957  | 0.01%         | 0.01%          |
| POL               | 18        | 131.00       | 7.278  | 0.00%         | 0.00%          |
|                   | 1,439,161 | 5,914,600.00 | 4.110  | 100.00%       | 100.00%        |