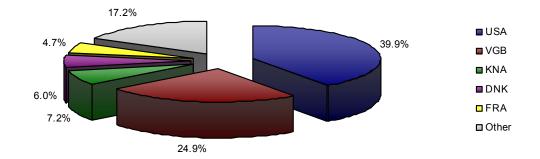

## **Trading Countries: Summary Table**

| Trading Countries | KG        | USD          | USD/KG | % of Total KG | % of Total USD |
|-------------------|-----------|--------------|--------|---------------|----------------|
| USA               | 574,737   | 2,106,366.00 | 3.665  | 39.94%        | 35.61%         |
| VGB               | 358,018   | 1,461,685.00 | 4.083  | 24.88%        | 24.71%         |
| KNA               | 104,088   | 391,703.00   | 3.763  | 7.23%         | 6.62%          |
| DNK               | 86,709    | 235,867.00   | 2.720  | 6.02%         | 3.99%          |
| FRA               | 67,590    | 629,265.00   | 9.310  | 4.70%         | 10.64%         |
| GBR               | 60,763    | 245,118.00   | 4.034  | 4.22%         | 4.14%          |
| CYP               | 40,684    | 172,555.00   | 4.241  | 2.83%         | 2.92%          |
| FIN               | 33,884    | 149,938.00   | 4.425  | 2.35%         | 2.54%          |
| IRL               | 31,174    | 124,803.00   | 4.003  | 2.17%         | 2.11%          |
| NLD               | 16,029    | 64,612.00    | 4.031  | 1.11%         | 1.09%          |
| SYC               | 14,789    | 59,517.00    | 4.024  | 1.03%         | 1.01%          |
| GIB               | 14,597    | 58,814.00    | 4.029  | 1.01%         | 0.99%          |
| DEU               | 11,222    | 66,746.00    | 5.948  | 0.78%         | 1.13%          |
| AUT               | 7,571     | 45,912.00    | 6.064  | 0.53%         | 0.78%          |
| ITA               | 6,419     | 40,644.00    | 6.332  | 0.45%         | 0.69%          |
| PAN               | 4,289     | 17,373.00    | 4.051  | 0.30%         | 0.29%          |
| CHE               | 2,696     | 17,734.00    | 6.578  | 0.19%         | 0.30%          |
| BLZ               | 2,588     | 10,352.00    | 4.000  | 0.18%         | 0.18%          |
| LUX               | 729       | 12,597.00    | 17.280 | 0.05%         | 0.21%          |
| LVA               | 263       | 895.00       | 3.403  | 0.02%         | 0.02%          |
| ???               | 212       | 1,333.00     | 6.288  | 0.01%         | 0.02%          |
| RUS               | 92        | 640.00       | 6.957  | 0.01%         | 0.01%          |
| POL               | 18        | 131.00       | 7.278  | 0.00%         | 0.00%          |
|                   | 1,439,161 | 5,914,600.00 | 4.110  | 100.00%       | 100.00%        |