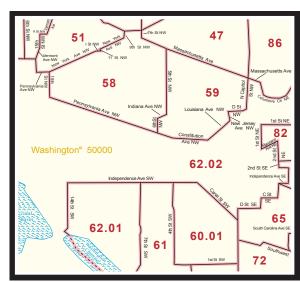

Census 2000 Census Tract Relationship Files

Sample extract from a Census Tract Outline map (Census 2000) illustrating the Census 2000 census tract boundaries for the area encompassing U.S. Capitol; Washington, DC.