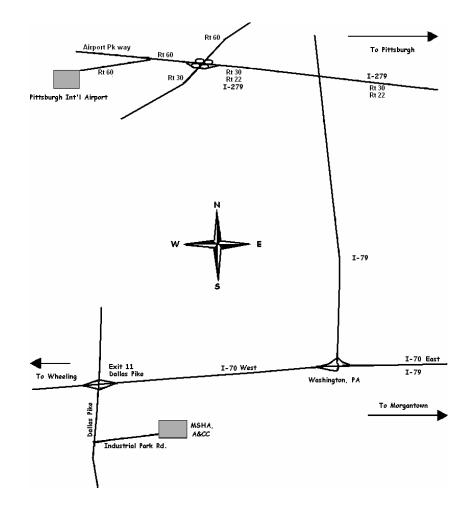

# From Airport:

Rt 60 E which becomes Rt 22 E, Rt 30 E and I-279 E to I-79 South; I-79 to I-70 West; Exit 11; Left on Dallas Pike; Left at Technology Drive. [Approx. 55 miles total]

## From Pittsburgh:

Parkway (I-279) West to I-79 South; I-79 to I-70 West; Exit 11; Left on Dallas Pike; Left at Technology Drive. [Approx. 55 miles total]

### From Wheeling:

I-70 East to Exit 11; Right on Dallas Pike; Left at Technology Drive. [Approx. 10 miles total]

#### From Morgantown:

I-70 West to Exit 11; Left on Dallas Pike; Left at Technology Drive. [Approx. 60 miles total]