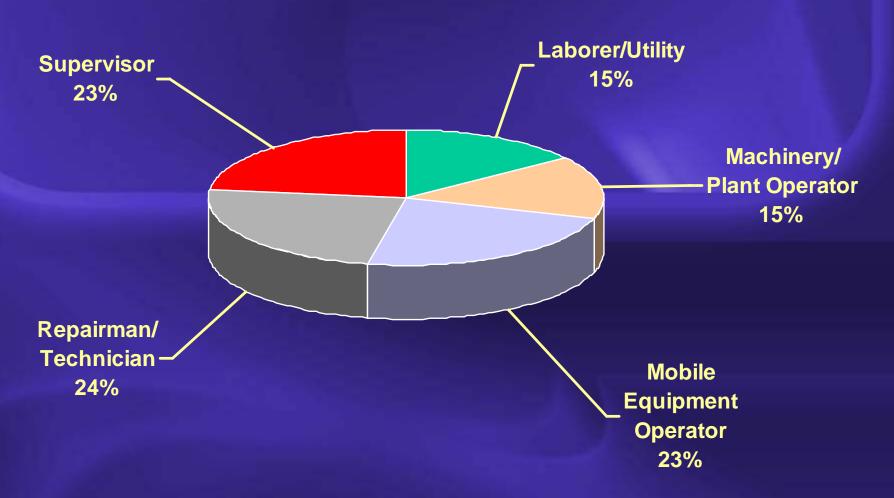

# Metal and Nonmetal Fatal Accident Review CY 2004

### **Fatals**



# **Fatalities by Commodity**



#### Fatalities by Classification



#### **Fatalities by Mine Size**



## **Fatalities by Age**



# **Fatalities by Activity**



#### **Fatalities by Occupation**



#### **Fatalities by Mining Experience**



#### **Root Causes**



Note: Fatalities may have several causal factors.

#### **MNM Fatalities – 1995-2004**



Many fatalities this year in Metal and Nonmetal mines could have been prevented with proper risk assessment. Make sure you're not the next one to go.



#### STOP, LOOK, ANALYZE, MANAGE RISKS Alert Today, Alive Tomorrow!



Stop - Not so fast! Take a look around. Think through the task.

look - Identify the hazards for each job step.

Analyze - Assess whether you have the knowledge, training, and tools to do the job safely, and determine what else you need.

Manage - Remove or control the hazards and use proper equipment.

Many fatalities this year in Metal and Nonmetal mines could have been prevented with proper risk assessment. Ma