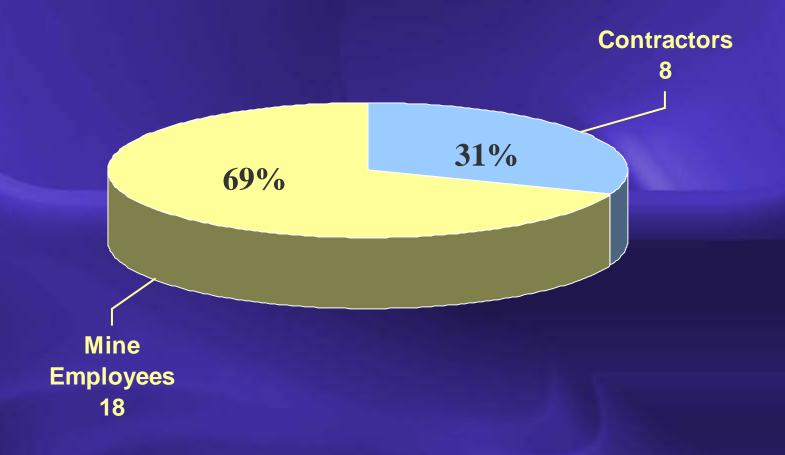

# Metal and Nonmetal Fatal Accident Review CY 2004

### **Fatals**



# **Fatalities by Commodity**



#### Fatalities by Classification



#### **Fatalities by Mine Size**



## **Fatalities by Age**



# **Fatalities by Activity**



#### **Fatalities by Occupation**



#### **Fatalities by Mining Experience**



#### **Root Causes**



Note: Fatalities may have several causal factors.

#### **MNM Fatalities – 1995-2004**



Many fatalities this year in Metal and Nonmetal mines could have been prevented with proper risk assessment. Make sure you're not the next one to go.



#### STOP, LOOK, ANALYZE, MANAGE RISKS Alert Today, Alive Tomorrow!



Stop - Not so fast! Take a look around. Think through the task.

look - Identify the hazards for each job step.

Analyze - Assess whether you have the knowledge, training, and tools to do the job safely, and deter