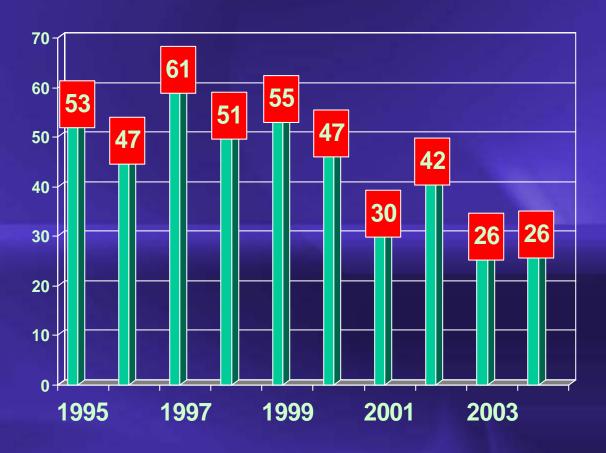

#### **MNM Fatalities – 1995-2004**

Many fatalities this year in Metal and Nonmetal mines could have been prevented with proper risk assessment. Make sure you're not the next one to go.