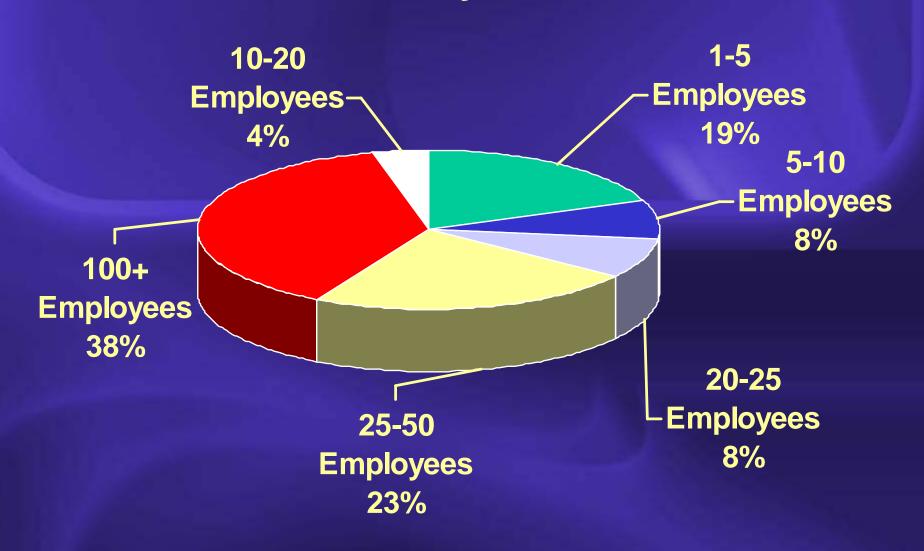

# Metal and Nonmetal Fatal Accident Review CY 2004

### **Fatals**



# **Fatalities by Commodity**



#### Fatalities by Classification



#### **Fatalities by Mine Size**



## **Fatalities by Age**



# **Fatalities by Activity**



#### **Fatalities by Occupation**



#### **Fatalities by Mining Experience**



#### **Root Causes**



Note: Fatalities may have several causal factors.

#### **MNM Fatalities – 1995-2004**



Many fatalities this year in Metal and Nonmetal mines could have been prevented with proper risk assessment. Make sure you're not the next one to go.



#### STOP, LOOK, ANALYZE, MANAGE RISKS Alert Today, Alive Tomorrow!



Stop - Not so fast! Take a look around. Think through the task.

look - Identify the hazards for each job step.

Analyze - Assess whether you have the knowledge, training, and tools to do the job safely, and determine what else you need.

Manage - Remove or control the hazards and use proper equipment.

Many fatalitie