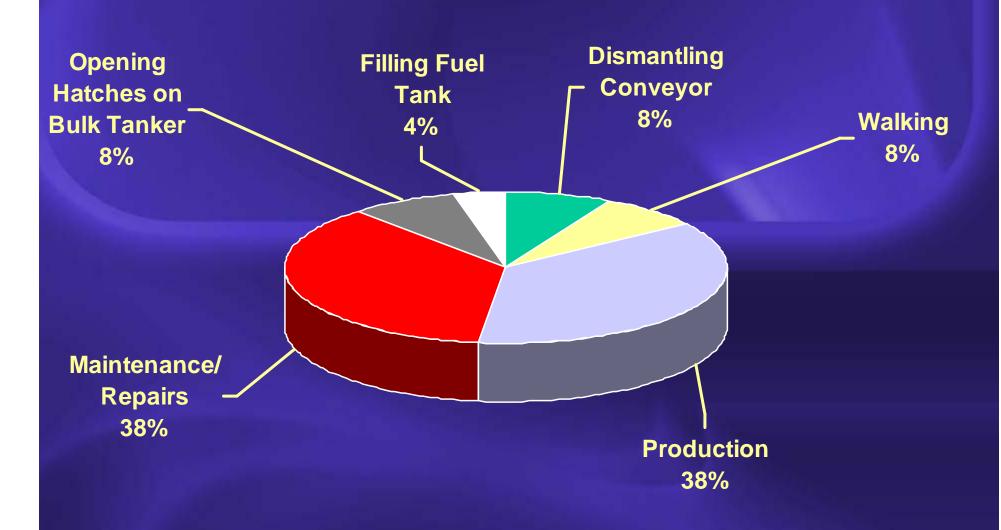

# Metal and Nonmetal Fatal Accident Review CY 2004

### **Fatals**



# **Fatalities by Commodity**



#### Fatalities by Classification



#### **Fatalities by Mine Size**



## **Fatalities by Age**



# **Fatalities by Activity**



#### **Fatalities by Occupation**



#### **Fatalities by Mining Experience**



#### **Root Causes**



Note: Fatalities may have several causal factors.

#### **MNM Fatalities – 1995-2004**



Many fatalities this year in Metal and Nonmetal mines could have been prevented with proper risk assessment. Make sure you're not the next one to go.



#### STOP, LOOK, ANALYZE, MANAGE RISKS Alert Today, Alive Tomorrow!



Stop - Not so fast! Take a look around. Think through the task.

look - Identify the hazards for each job step.

Analyze - Assess whether you have the knowledge, training, and tools to do the job safely, and determine what else you need.

Manage - Remove or control the hazards and use proper equipment.

Many fatalities this year in Metal and Nonmetal mines could have been prev