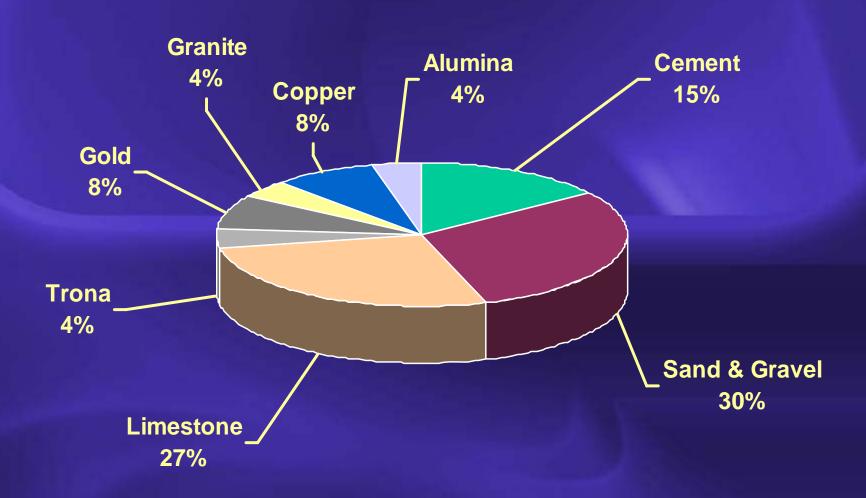

# Metal and Nonmetal Fatal Accident Review CY 2004

### **Fatals**



# **Fatalities by Commodity**



#### Fatalities by Classification



#### **Fatalities by Mine Size**



## **Fatalities by Age**



# **Fatalities by Activity**



#### **Fatalities by Occupation**



#### **Fatalities by Mining Experience**



#### **Root Causes**



Note: Fatalities may have several causal factors.

#### **MNM Fatalities – 1995-2004**



Many fatalities this year in Metal and Nonmetal mines could have been prevented with proper risk assessment. Make sure you're not the next one to go.



#### STOP, LOOK, ANALYZE, MANAGE RISKS Alert Today, Alive Tomorrow!



Stop - Not so fast! Take a look around. Think through the task.

look - Identify the hazards for each job step.

Analyze - Assess whether you have the knowledge, training, and tools to do the job safely, and determine what else you need.

Manage