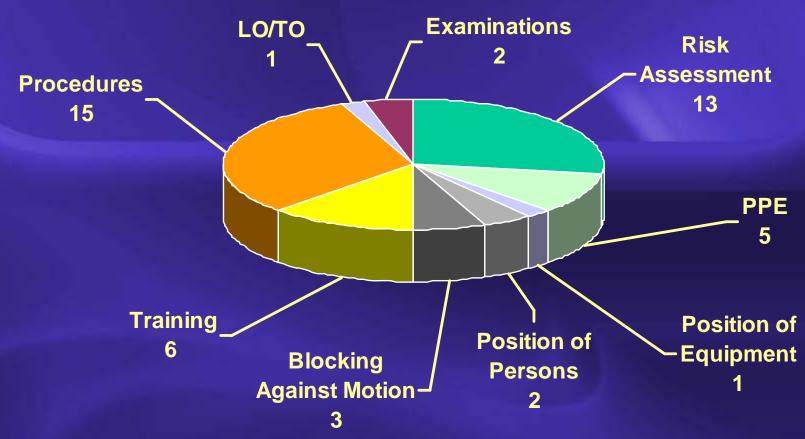

# Metal and Nonmetal Fatal Accident Review CY 2004

### **Fatals**



# **Fatalities by Commodity**



#### Fatalities by Classification



#### **Fatalities by Mine Size**



## **Fatalities by Age**



# **Fatalities by Activity**



#### **Fatalities by Occupation**



#### **Fatalities by Mining Experience**



#### **Root Causes**



Note: Fatalities may have several causal factors.

#### **MNM Fatalities – 1995-2004**



Many fatalities this year in Metal and Nonmetal mines could have been prevented with proper risk assessment. Make sure you're not the next one to go.



#### STOP, LOOK, ANALYZE, MANAGE RISKS Alert Today, Alive Tomorrow!



Stop - Not so fast! Take a look around. Think through the task.

look - Identify the hazards for each job step.

Analyze - Assess whether you have the knowledge, training, and tools to do the job safely, and determine what else you need.

Manage - Remove or control the hazards and use proper equipment.

Many fatalities this year in Metal and Nonmetal mines could have been prevented with proper risk assessment. Make sure you're not the next one to go.

SLAM Risks - Commit to worki