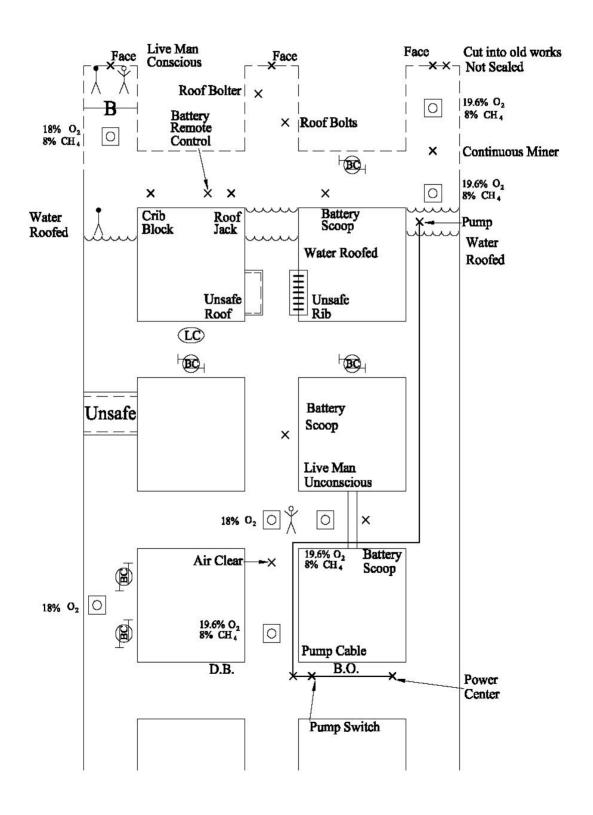

#### MINE FOREMAN STATEMENT

West Virginia State Mine Rescue Contest July 19, 2006

DO NOT READ TO TEAM, GIVE TO TEAM BEFORE CLOCK IS STARTED TEAM HAS 5 MINUTES TO READ BEFORE CLOCK MUST BE STARTED

Thank you for responding to our mine. A four-man crew was mining coal on this section and has not responded to our communication attempts. Bad top, methane, and low oxygen have been found. The exhaust fan is running and cannot be stopped. The No. 1 and No. 2 entries are intakes and the No. 3 entry is the return (numbered left to right). All air is moving up No. 1 and No. 2 entries, across the fresh air base and out the No. 3 entry. We have been told that a pump was permanently installed near the last cross cut. When shut down water will roof in all three entries.

When the pump is restarted the water goes down immediately in the No. 1 entry, the No. 2 entry will open and clear in 5-minutes, and then No. 3 entry will open and clear in 10-minutes. When the pump is turned off water will roof right away in No. 3 entry (or will remain roofed if it has not yet cleared), 5-minutes later in No. 2 entry, and 7-minutes later in No. 1 entry. The pump and cable cannot be moved.

The map is not up-to-date. All power is off inby the fresh air base, but is available to the pump. All officials have been notified and a backup team is present. No other materials are available. Ventilation changes you may need to make outby the fresh air base will be done by the backup team. A team member must mark an outby map and give it to the mine foreman. The changes will take 2-minutes for each change you request. Contact the mine foreman if you have any questions.