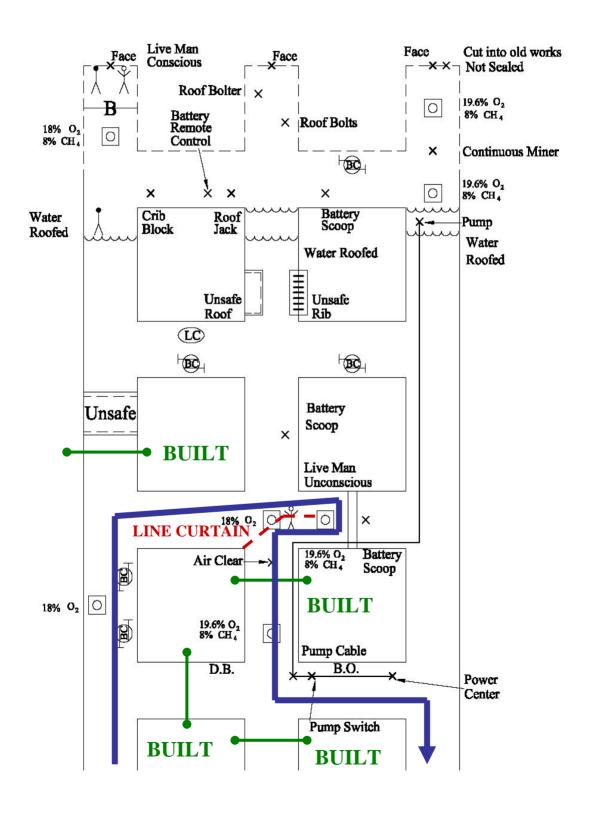

#### MINE FOREMAN STATEMENT

West Virginia State Mine Rescue Contest July 19, 2006

DO NOT READ TO TEAM, GIVE TO TEAM BEFORE CLOCK IS STARTED TEAM HAS 5 MINUTES TO READ BEFORE CLOCK MUST BE STARTED

Thank you for responding to our mine. A four-man crew was mining coal on this section and has not responded to our communication attempts. Bad top, methane, and low oxygen have been found. The exhaust fan is running and cannot be stopped. The No. 1 and No. 2 entries are intakes and the No. 3 entry is the return (numbered left to right). All air is moving up No. 1 and No. 2 entries, across the fresh air base and out the No. 3 entry. We have been told that a pump was permanently installed near the last cross cut. When shut down water will roof in all three entries.

When the pump is restarted the water goes down immediately in the No. 1 entry, the No. 2 entry will open and clear in 5-minutes, and then No. 3 entry will open and clear in 10-minutes. When the pump is turned off water will roof right away in No. 3 entry (or will remain roofed if it has not yet cleared), 5-minutes later in No. 2 entry, and 7-minutes later in No. 1 entry. The pump and cable cannot be moved.

The map is not up-to-date. All power is off inby the fresh air base, but is available to the pump. All officials have been notified and a backup team is present. No other materials are available. Ventilation changes you may need to make outby the fresh air base will be done by the backup team. A team member must mark an outby map and give it to the mine foreman. The changes will take 2-minutes for each change you request. Contact the mine foreman if you have any questions.