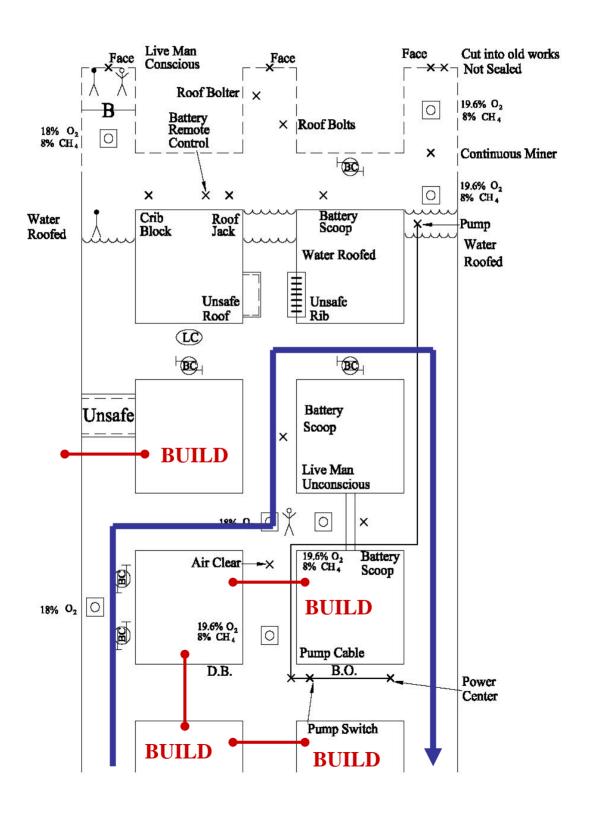

#### MINE FOREMAN STATEMENT

West Virginia State Mine Rescue Contest July 19, 2006

DO NOT READ TO TEAM, GIVE TO TEAM BEFORE CLOCK IS STARTED TEAM HAS 5 MINUTES TO READ BEFORE CLOCK MUST BE STARTED

Thank you for responding to our mine. A four-man crew was mining coal on this section and has not responded to our communication attempts. Bad top, methane, and low oxygen have been found. The exhaust fan is running and cannot be stopped. The No. 1 and No. 2 entries are intakes and the No. 3 entry is the return (numbered left to right). All air is moving up No. 1 and No. 2 entries, across the fresh air base and out the No. 3 entry. We have been told that a pump was permanently installed near the last cross cut. When shut down water will roof in all three entries.

When the pump is restarted the water goes down immediately in the No. 1 entry, the No. 2 entry will open and clear in 5-minutes, and then No. 3 entry will open and clear in 10-minutes. When the pump is turned off water will roof right away in No. 3 entry (or will remain roofed if it has not yet cleared), 5-minutes later in No. 2 entry, and 7-minutes later in No. 1 entry. The pump and cable cannot be moved.

The map is not up-to-date. All power is off inby the fresh air base, but is available to the pump. All officials have been notified and a backup team is present. No other materials are available. Ventilation changes you may need to make outby the fresh air base will be done by the backup team. A team member must mark an outby map and give it to the mine foreman. The changes will take 2-minutes for each change you request. Contact the mine foreman if you have any questions.