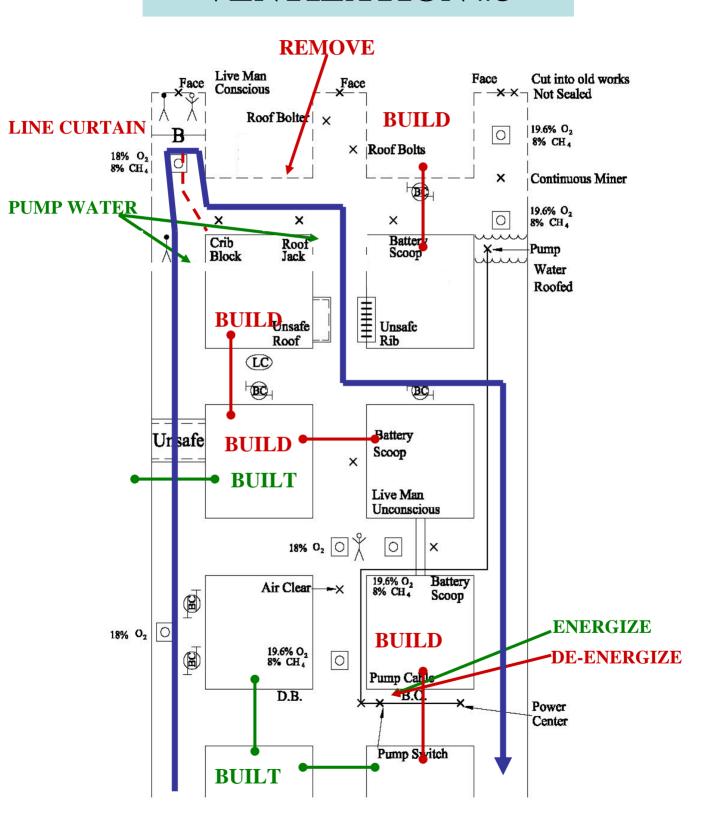

wer is off inby the fresh air base, but is available to the pump. All officials have been notified and a backup team is present. No other materials are available. Ventilation changes you may need to make outby the fresh air base will be done by the backup team. A team member must mark an outby map and give it to the mine foreman. The changes will take 2-minutes for each change you request. Contact the mine foreman if you have any questions.

Thank you again for being here and good luck.



# TEAM INSTRUCTIONS

Explore the entire mine.

Account for all missing persons.

Bring any survivors to the fresh air base.

## PATIENT STATEMENT

Help, Help, get me out of here.

It is air tight behind me.

## **Master Map**



### **VENTILATION #1**



### **VENTILATION #2**



### **VENTILATION #3**