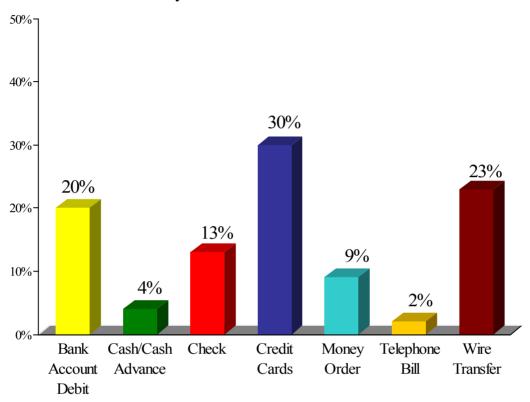

## **Methods of Payment Reported by Consumers**

Calendar Years 2004 through 2006

|                                   | CY - 2004  |                          |                    | CY - 2005  |                          |                    | CY - 2006  |                          |                    |
|-----------------------------------|------------|--------------------------|--------------------|------------|--------------------------|--------------------|------------|--------------------------|--------------------|
| Payment Method                    | Complaints | Percentages <sup>1</sup> | <b>Amount Paid</b> | Complaints | Percentages <sup>1</sup> | <b>Amount Paid</b> | Complaints | Percentages <sup>1</sup> | <b>Amount Paid</b> |
| Bank Account Debit                | 18,293     | 25%                      | \$29,018,295       | 14,800     | 23%                      | \$26,448,149       | 13,158     | 20%                      | \$37,730,151       |
| Cash/Cash Advance                 | 2,703      | 4%                       | \$12,875,063       | 2,383      | 4%                       | \$17,210,216       | 2,443      | 4%                       | \$13,245,181       |
| Check                             | 12,242     | 16%                      | \$67,784,762       | 10,432     | 16%                      | \$75,249,254       | 8,627      | 13%                      | \$96,381,891       |
| Credit Cards                      | 20,617     | 28%                      | \$25,143,016       | 19,366     | 30%                      | \$37,174,388       | 20,477     | 30%                      | \$40,668,000       |
| Money Order                       | 10,812     | 15%                      | \$17,456,243       | 7,193      | 11%                      | \$12,537,883       | 5,912      | 9%                       | \$20,365,907       |
| Telephone Bill                    | 1,707      | 2%                       | \$436,364          | 1,175      | 2%                       | \$491,499          | 1,267      | 2%                       | \$418,295          |
| Wire Transfer                     | 7,890      | 11%                      | \$88,602,827       | 9,486      | 15%                      | \$86,588,141       | 15,464     | 23%                      | \$149,642,547      |
| Total Reporting<br>Payment Method | 74,264     |                          |                    | 64,835     |                          |                    | 67,348     |                          |                    |

<sup>1</sup>Percentages are based on the total number of fraud complaints for each calendar year where consumers reported the method of payment: CY-2004 = 74,264; CY-2005 = 64,835; and CY-2006 = 67,348. 16% of the consumers reported this information during CY-2006, 18% and 15% for CY-2004 and CY-2005, respectively.