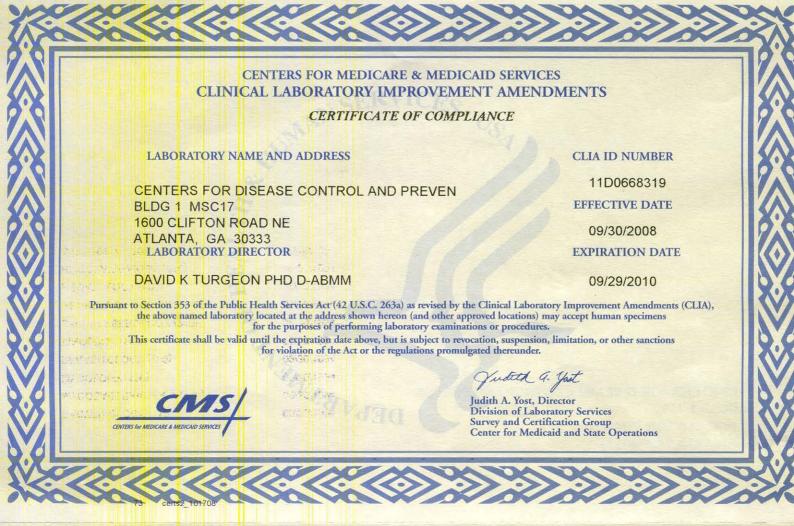

If you currently hold a Certificate of Compliance or Certificate of Accreditation, below is a list of the laboratory specialties/subspecialties you are certified to perform and their effective date:

LAB CERTIFICATION (CODE)

BACTERIOLOGY (110) MYCOBACTERIOLOGY (115) MYCOLOGY (120) PARASITOLOGY (130) VIROLOGY (140) SYPHILIS SEROLOGY (210) GENERAL IMMUNOLOGY (220) HEMATOLOGY (400) HISTOPATHOLOGY (610) CYTOLOGY (630) EFFECTIVE DATE 09/30/1996 09/30/1994 09/30/1994 09/30/1994 09/30/1994 09/30/1994 09/30/1994 09/30/1994 09/30/1994

LAB CERTIFICATION (CODE)

**EFFECTIVE DATE** 

FOR MORE INFORMATION ABOUT CLIA, VISIT OUR WEBSITE AT WWW.CMS.HHS.GOV/CLIA OR CONTACT YOUR LOCAL STATE AGENCY. PLEASE SEE THE REVERSE FOR YOUR STATE AGENCY'S ADDRESS AND PHONE NUMBER. PLEASE CONTACT YOUR STATE AGENCY FOR ANY CHANGES TO YOUR CURRENT CERTIFICATE.